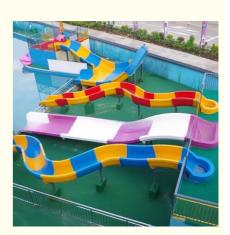

# Humanization Design Water Park Playground Equipment Water Park Instrument Customized

#### **Basic Information**

• Certification: ISO9001, SGS

Minimum Order Quantity: 1 Set

• Price: USD 50000-80000/Set

• Packaging Details: Plastic Foam, Cotton or Wooden Case etc.

Delivery Time: 30 daysPayment Terms: T/T, L/C

Supply Ability: 10 Sets Per Months



### **Product Specification**

Model NO.: LANCHAO-WTP01

Allowable Passenger: >50

Customized: Customized

• Condition: New

Size: CustomizedWarranty: 12 Months

Working Life: More Than 12 Years

Product Name: Customized Water Park With Colorful Water

Rides

• Transport Package: Plastic Foam, Cotton Or Wooden Case Etc.

Specification: Customized
Trademark: LANCHAO
Origin: China
HS Code: 9506999000





#### More Images

. Supply Ability:









## Customized Water Park Design with Fiberglass Water Rides Equipment <a href="Product Description">Product Description</a>

Product Customized Water Park with Colorful Water Rides Equipment

Brand Lanchao Size Customized

Color Refer to the color chart

Material High quality Fiberglass, hot-galvanized steel with top quality, stainless-steel

Resin FUTIAN
Gel coat DSM

Warranty 12 months free warranty Working life More than 12 years

Installation Available

**Lead time** As MOQ is 1 set, 30~40 days according to the contract.

Package Usually with carton, wooden frame and details according to the contract.

Suitable for Theme park, Water amusement Park, Swimming Pool, family pool, holiday

" resort,etc

a. Anti-UV/Anti-static b. Fade/erosion/ox