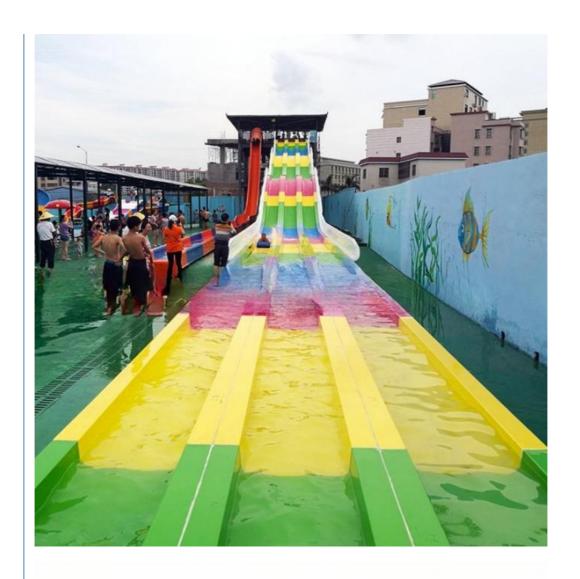

## Customized Water Park Design with Fiberglass Water Rides Equipment <a href="Product Description">Product Description</a>

Product Customized Water Park with Colorful Water Rides Equipment

Brand Lanchao Size Customized

Installation Available

**Lead time** As MOQ is 1 set, 30~40 days according to the contract.

Package Usually with carton, wooden frame and details according to the contract.

Suitable for Theme park, Water amusement Park, Swimming Pool, family pool, holiday