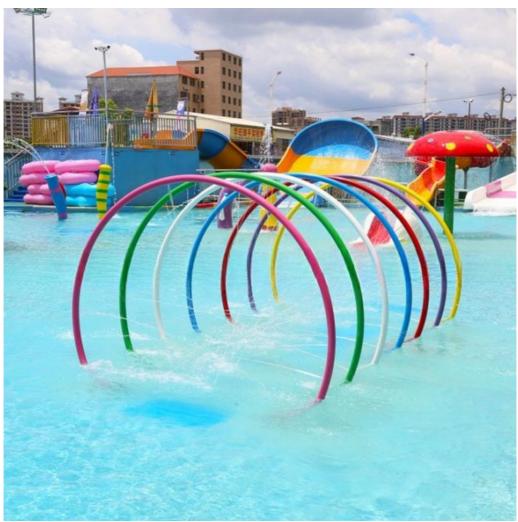

t Description

Product Kids Water Park Playground with Fiberglass Water Slide

Brand Lanchao Size Customized

Color Refer to the color chart

Material High quality Fiberglass, hot-galvanized steel with top quality, stainless-steel

structure FUTIAN DSM

Warranty 12 months free warranty
Working
life More than 12 years

Installation Available

Resin

Gel coat

Lead time As MOQ is 1 set, 30~40 days according to the contract.

Package Usually with carton, wooden frame and details according to the contract.

Suitable Theme park,Water amusement Park,Swimming Pool,family pool,holiday

for resort,eto

Advantage a. Anti-UV/Anti-static b. Fade/erosion/oxidation Resistant

s c. Professional & high quality d. Environmental friendly

**Details** According to the contract

#### **Detailed Images**





















#### **Company Introduction**

Lanchao company was established in 2010, the founder and core team members have been specializing in this field for over 10 years (since 2003). We have gained high reputation from our customers home and abroad by keeping providing them the excellent one-stop solution for water park: planning, design, production, delivery, installation and after-sale support etc.





































Using the high-performance material of Eiber Beinforced Plastics/FBP featured in Employed the special gel-coat on the slide surface with the function of high-mech



# Water Park Projects









**Related Products** 















## Water House





### Water Spray Toys



#### **Our Advantages**

- ◆ Safe: High quality raw material, Eco-friendl