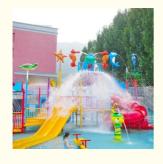

c Information**

Place of Origin: China
Brand Name: LANCHAO
Certification: ISO9001, SGS

• Minimum Order Quantity: 1 Set

• Price: USD 50000-80000/Set

• Packaging Details: Plastic Foam, Cotton or Wooden Case etc.

Delivery Time: 30 daysPayment Terms: T/T, L/C

Supply Ability: 10 Sets Per Months



#### **Product Specification**

Model NO.: LANCHAO-WTP01

Allowable Passenger: <10</li>

Customized: Customized

• Condition: New

Size: CustomizedWarranty: 12 Months

Working Life: More Than 12 Years

• Product Name: Kids Water Playground With Fiberglass

Water Slide

• Transport Package: Plastic Foam, Cotton Or Wooden Case Etc.

Specification: CustomizedHS Code: 9506999000

• Supply Ability: 10 Sets Per Months

• Type: Water Park

Material: Fiberglass, Hot DIP Galvanizing



#### More Images









#### **Product Description**

#### Whole Water Park Design by Professional Manufacturer Product Description

Product Kids Water Park Playground with Fiberglass Water Slide

Brand Lanchao Size Customized

Color Refer to the color chart

Material High quality Fiberglass, hot-galvanized steel with top quality, stainless-steel

structure FUTIAN DSM

Warranty 12 months free warranty
Working
life More than 12 years

Installation Available

Resin

Gel coat

Lead time As MOQ is 1 set, 30~40 days according to the contract.

Package Usually with carton, wooden frame and details according to the contract.

Suitable Theme park,Water amusement Park,Swimming Pool,family pool,holiday

for resort,eto

Advantage a. Anti-UV/Anti-static b. Fade/erosion/oxidation Resistant

s c. Professional & high qu