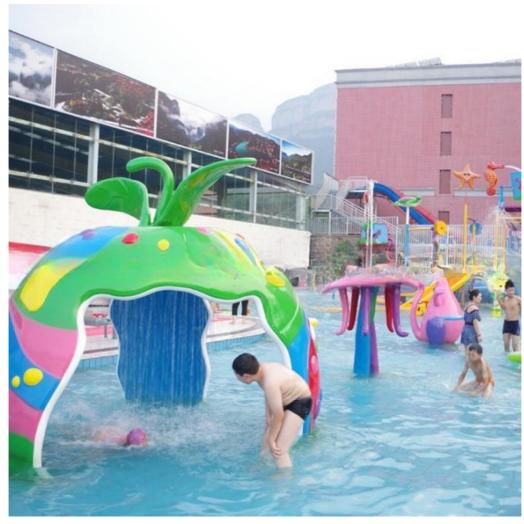

uct Description

Product Kids Water Park Playground with Fiberglass Water Slide

Brand Lanchao Size Customized

Color Refer to the color chart

Material High quality Fiberglass, hot-galvanized steel with top quality, stainless-steel

structure FUTIAN DSM

Warranty 12 months free warranty
Working
life More than 12 years

Installation Available

Resin

Gel coat

Lead time As MOQ is 1 set, 30~40 days according to the contract.

Package Usually with carton, wooden frame and details according to the contract.

Suitable Theme park,Water amusement Park,Swimming Pool,family pool,holiday

for resort,eto

Advantage a. Anti-UV/Anti-static b. Fade/erosion/oxidation Resistant

s c. Professional & high quality d. Environmental friendly

**Details** According to the contract

#### **Detailed Images**





















#### **Company Introduction**

Lanchao company was established in 2010, the founder and core team members have been specializing in this field for over 10 years (since 2003). We have gained high reputation from our customers home and abroad by keeping providing them the excellent one-stop solution for water park: planning, design, production, delivery, installation and after-sale support etc.





































Using the high-performance material of Eiber Beinforced Plastics/FBP featured in Employed the special gel-coat on the slide surface with the function of high-mech



# Water Park Projects









**Related Products** 















## Water House





### Water Spray Toys



#### **Our Advantages**

- ◆ Safe: High quality raw material, Eco-frien