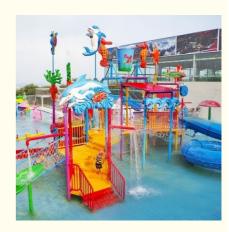

lourful

#### **Basic Information**

Place of Origin: China
Brand Name: LANCHAO
Certification: ISO9001, SGS

• Minimum Order Quantity: 1 Set

• Price: USD 50000-80000/Set

• Packaging Details: Plastic Foam, Cotton or Wooden Case etc.

Delivery Time: 30 daysPayment Terms: T/T, L/C

Supply Ability: 10 Sets Per Months



#### **Product Specification**

Model NO.: LANCHAO-WTP01

Allowable Passenger: <10</li>

Customized: Customized

• Condition: New

Size: CustomizedWarranty: 12 Months

Working Life: More Than 12 Years

• Product Name: Kids Water Playground With Fiberglass

Water Slide

• Transport Package: Plastic Foam, Cotton Or Wooden Case Etc.

Specification: CustomizedHS Code: 9506999000

• Supply Ability: 10 Sets Per Months

• Type: Water Park

Material: Fiberglass, Hot DIP Galvanizing



#### More Images









#### **Product Description**

#### Whole Water Park Design by Professional Manufacturer Product Description

Product Kids Water Park Playground with Fiberglass Water Slide

Brand Lanchao Size Customized

Color Refer to the color chart

Material High quality Fiberglass, hot-galvanized steel with top quality, stainless-steel

structure FUTIAN DSM

Warranty 12 months free warranty
Working
life More than 12 years

Installation Available

Resin

Gel coat

Lead time As MOQ is 1 set, 30~40 days according to the contract.

Package Usually with carton, wooden frame and details according to the contract.

Suitable Theme park,Water amusement Park,Swimming Pool,family pool,holiday

for resort,eto

Advantage a. Anti-UV/Anti-static b. Fade/erosion/oxidation Resistant

s c. Pr