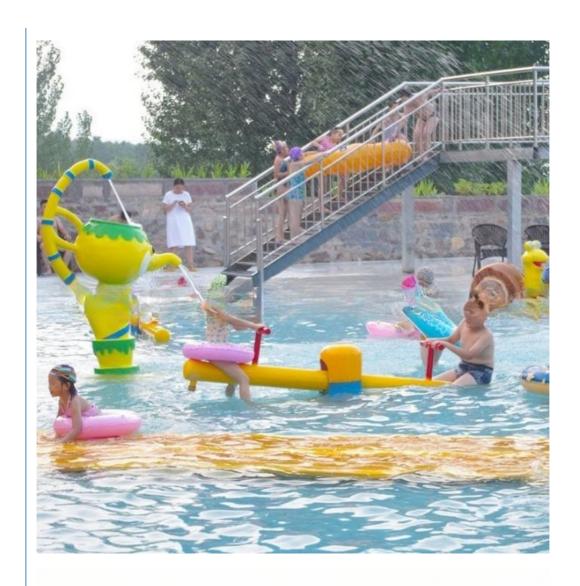

Description

Product Kids Water Park Playground with Fiberglass Water Slide

Brand Lanchao Size Customized

Color Refer to the color chart

Material High quality Fiberglass, hot-galvanized steel with top quality, stainless-steel

structure FUTIAN DSM

Warranty 12 months free warranty
Working
life More than 12 years

Installation Available

Resin

Gel coat

Lead time As MOQ is 1 set, 30~40 days according to the contract.

Package Usually with carton, wooden frame and details according to the contract.

Suitable Theme park,Water amusement Park,Swimming Pool,family pool,holiday

for resort,eto

Advantage a. Anti-UV/Anti-static b. Fade/erosion/oxidation Resistant

s c. Professional & high quality d. Environmental friendly

**Details** According to the contract

#### **Detailed Images**





















#### **Company Introduction**

Lanchao company was established in 2010, the founder and core team members have been specializing in this field for over 10 years (since 2003). We have gained high reputation from our customers home and abroad by keeping providing them the excellent one-stop solution for water park: planning, design, production, delivery, installation and after-sale support etc.





































Using the high-performance material of Eiber Beinforced Plastics/FBP featured in Employed the special gel-coat on the slide surface with the function of high-mech



# Water Park Projects









**Related Products** 















## Water House





### Water Spray Toys



#### **Our Advantages**

- ◆ Safe: High quality raw material, Eco-friendly,