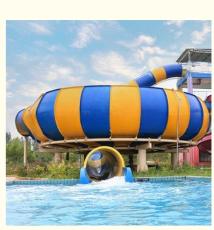

### Product Description Water Park Equipment Behemoth Bowl Water Slide for Sale

## Product Description

| Product      | Theme Park Fiberglass Large Rafting Water Slide                                                                  |
|--------------|------------------------------------------------------------------------------------------------------------------|
| Brand        | Lanchao (lanchao.en.made-in-china.com)                                                                           |
| Size         | Height : 13.5m (Customized)                                                                                      |
| Specificatio | Slide section: Inner width: 1.4m, length: 20m                                                                    |
| n            | Inner width of the bowl: 15m                                                                                     |
| Capacity     | 240 guests/hr for each slide                                                                                     |
| Power        | 60KW                                                                                                             |
| Color        | Refer to the color chart                                                                                         |
| Material     | High quality Fiberglass, hot-galvanized steel with top quality, stainless-steel structure                        |
| Resin        | FUTIAN                                                                                                           |
| Gel coat     | DSM                                                                                                              |
| Warranty     | 12 months free warranty                                                                                          |
| Working life | More than 12 years                                                                                               |
| Installation | Available                                                                                                        |
| Lead time    | As MOQ is 1 set, 30~40 days according to the contract.                                                           |
| Package      | Usually with carton, wooden frame and details according to the contract.                                         |
| Suitable for | Theme park,Water amusement Park,Swimming Pool,family pool,holiday resort,etc                                     |
| Advantages   | a. Anti-UV/Anti-staticb. Fade/erosion/oxidation Resistantc. Professional & high qualityd. Environmental friendly |
| Details      | According to the contract                                                                                        |