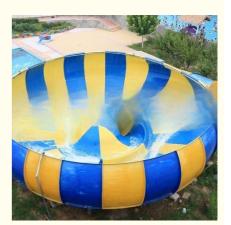

### Product Description Water Park Equipment Behemoth Bowl Water Slide for Sale

## Product Description

| Product      | Theme Park Fiberglass Large Rafting Water Slide                                                                  |
|--------------|------------------------------------------------------------------------------------------------------------------|
| Brand        | Lanchao (lanchao.en.made-in-china.com)                                                                           |
| Size         | Height : 13.5m (Customized)                                                                                      |
| Specificatio | Slide section: Inner width: 1.4m, length: 20m                                                                    |
| n            | Inner width of the bowl: 15m                                                                                     |
| Capacity     | 240 guests/hr for each slide                                                                                     |
| Power        | 60KW                                                                                                             |
| Color        | Refer to the color chart                                                                                         |
| Material     | High quality Fiberglass, hot-galvanized steel with top quality, stainless-steel structure                        |
| Resin        | FUTIAN                                                                                                           |
| Gel coat     | DSM                                                                                                              |
| Warranty     | 12 months free warranty                                                                                          |
| Working life | More than 12 years                                                                                               |
| Installation | Available                                                                                                        |
| Lead time    | As MOQ is 1 set, 30~40 days according to the contract.                                                           |
| Package      | Usually with carton, wooden frame and details according to the contract.                                         |
| Suitable for | Theme park,Water amusement Park,Swimming Pool,family pool,holiday resort,etc                                     |
| Advantages   | a. Anti-UV/Anti-staticb. Fade/erosion/oxidation Resistantc. Professional & high qualityd. Environmental friendly |
| Details      | According to the contract                                                                                        |