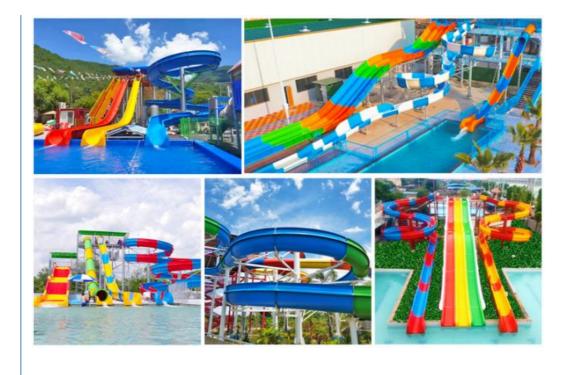

## 4-Person Big Water Park Slide Equipment for Adults

Meizhou Lanchao Water Park Equipment Manufacturing Co.

◇ 蓝潮游乐

waterparksequipments.com

LANCHAO-WS16

<10

New

Slide

## Product Description

| Product      | Theme Park Fiberglass Large Rafting Water Slide                                                                  |
|--------------|------------------------------------------------------------------------------------------------------------------|
| Brand        | Lanchao (lanchao.en.made-in-china.com)                                                                           |
| Size         | Height : 13.5m (Customized)                                                                                      |
| Specificatio | Slide section: Inner width: 1.4m, length: 20m                                                                    |
| n            | Inner width of the bowl: 15m                                                                                     |
| Capacity     | 240 guests/hr for each slide                                                                                     |
| Power        | 60KW                                                                                                             |
| Color        | Refer to the color chart                                                                                         |
| Material     | High quality Fiberglass, hot-galvanized steel with top quality, stainless-steel structure                        |
| Resin        | FUTIAN                                                                                                           |
| Gel coat     | DSM                                                                                                              |
| Warranty     | 12 months free warranty                                                                                          |
| Working life | More than 12 years                                                                                               |
| Installation | Available                                                                                                        |
| Lead time    | As MOQ is 1 set, 30~40 days according to the contract.                                                           |
| Package      | Usually with carton, wooden frame and details according to the contract.                                         |
| Suitable for | Theme park,Water amusement Park,Swimming Pool,family pool,holiday resort,etc                                     |
| Advantages   | a. Anti-UV/Anti-staticb. Fade/erosion/oxidation Resistantc. Professional & high qualityd. Environmental friendly |
| Details      | According to the contract                                                                                        |