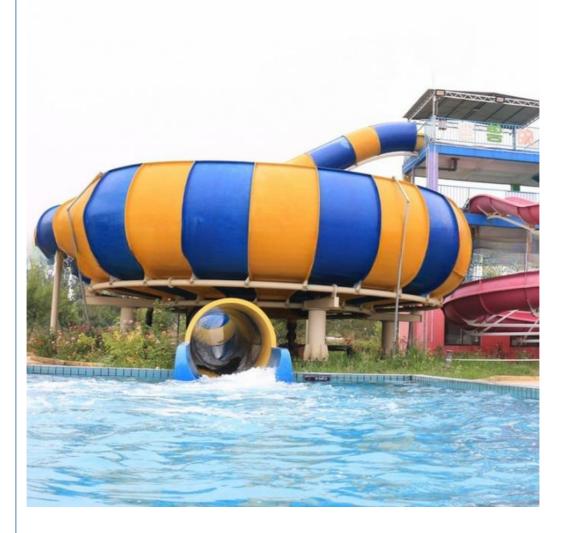

### Product Description Water Park Equipment Behemoth Bowl Water Slide for Sale

## Product Description

| Product      | Theme Park Fiberglass Large Rafting Water Slide                                                                  |
|--------------|------------------------------------------------------------------------------------------------------------------|
| Brand        | Lanchao (lanchao.en.made-in-china.com)                                                                           |
| Size         | Height : 13.5m (Customized)                                                                                      |
| Specificatio | Slide section: Inner width: 1.4m, length: 20m                                                                    |
| n            | Inner width of the bowl: 15m                                                                                     |
| Capacity     | 240 guests/hr for each slide                                                                                     |
| Power        | 60KW                                                                                                             |
| Color        | Refer to the color chart                                                                                         |
| Material     | High quality Fiberglass, hot-galvanized steel with top quality, stainless-steel structure                        |
| Resin        | FUTIAN                                                                                                           |
| Gel coat     | DSM                                                                                                              |
| Warranty     | 12 months free warranty                                                                                          |
| Working life | More than 12 years                                                                                               |
| Installation | Available                                                                                                        |
| Lead time    | As MOQ is 1 set, 30~40 days according to the contract.                                                           |
| Package      | Usually with carton, wooden frame and details according to the contract.                                         |
| Suitable for | Theme park,Water amusement Park,Swimming Pool,family pool,holiday resort,etc                                     |
| Advantages   | a. Anti-UV/Anti-staticb. Fade/erosion/oxidation Resistantc. Professional & high qualityd. Environmental friendly |
| Details      | According to the contract                                                                                        |