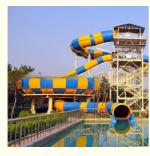

### Product Description Water Park Equipment Behemoth Bowl Water Slide for Sale

## Product Description

| Product      | Theme Park Fiberglass Large Rafting Water Slide                                                                  |
|--------------|------------------------------------------------------------------------------------------------------------------|
| Brand        | Lanchao (lanchao.en.made-in-china.com)                                                                           |
| Size         | Height : 13.5m (Customized)                                                                                      |
| Specificatio | Slide section: Inner width: 1.4m, length: 20m                                                                    |
| n            | Inner width of the bowl: 15m                                                                                     |
| Capacity     | 240 guests/hr for each slide                                                                                     |
| Power        | 60KW                                                                                                             |
| Color        | Refer to the color chart                                                                                         |
| Material     | High quality Fiberglass, hot-galvanized steel with top quality, stainless-steel structure                        |
| Resin        | FUTIAN                                                                                                           |
| Gel coat     | DSM                                                                                                              |
| Warranty     | 12 months free warranty                                                                                          |
| Working life | More than 12 years                                                                                               |
| Installation | Available                                                                                                        |
| Lead time    | As MOQ is 1 set, 30~40 days according to the contract.                                                           |
| Package      | Usually with carton, wooden frame and details according to the contract.                                         |
| Suitable for | Theme park,Water amusement Park,Swimming Pool,family pool,holiday resort,etc                                     |
| Advantages   | a. Anti-UV/Anti-staticb. Fade/erosion/oxidation Resistantc. Professional & high qualityd. Environmental friendly |
| Details      | According to the contract                                                                                        |