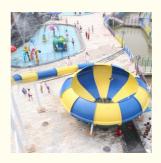

## Water Park Equipment Behemoth Bowl Water Slide for Sale

#### **Product Description**

Product Fiberglass Theme Water Park Super Bowl Water Slide

**Brand** Lanchao (lanchao.en.made-in-china.com)

Height: 13.5m (Customized) Size

Specificatio Slide section: Inner width: 1.4m, length: 20m

Inner width of the bowl: 15m Capacity 240 guests/hr for each slide

60KW Power

Refer to the color chart Color

High quality Fiberglass, hot-galvanized steel with top quality, stainless-steel Material

structure **FUTIAN** Resin DSM Gel coat