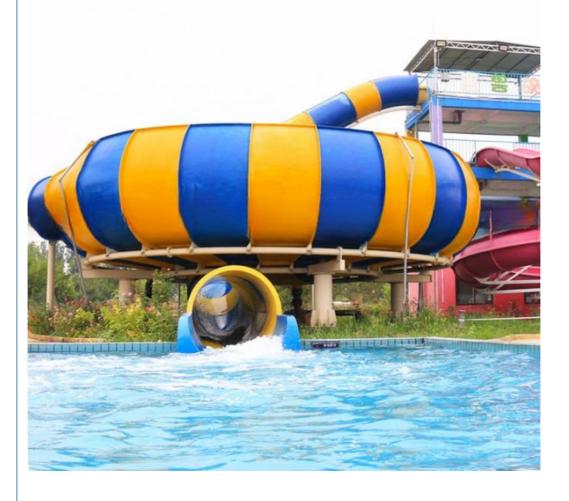

## Water Park Equipment Behemoth Bowl Water Slide for Sale

#### **Product Description**

Product Fiberglass Theme Water Park Super Bowl Water Slide

**Brand** Lanchao (lanchao.en.made-in-china.com)

Height: 13.5m (Customized) Size

Specificatio Slide section: Inner width: 1.4m, length: 20m

Inner width of the bowl: 15m Capacity 240 guests/hr for each slide

60KW Power

Refer to the color chart Color

High quality Fiberglass, hot-galvanized steel with top quality, stainless-steel Material

structure **FUTIAN** Resin DSM Gel coat