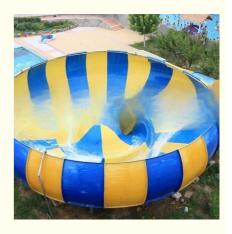

## Water Park Equipment Behemoth Bowl Water Slide for Sale

#### Water Park Equipment Behemoth Bowl Water Slide for Sale

#### **Product Description**

Product Fiberglass Theme Water Park Super Bowl Water Slide

**Brand** Lanchao (lanchao.en.made-in-china.com)

Height: 13.5m (Customized) Size

Specificatio Slide section: Inner width: 1.4m, length: 20m

Inner width of the bowl: 15m Capacity 240 guests/hr for each slide

60KW Power

Refer to the color chart Color

High quality Fiberglass, hot-galvanized steel with top quality, stainless-steel Material

structure **FUTIAN** Resin DSM Gel coat