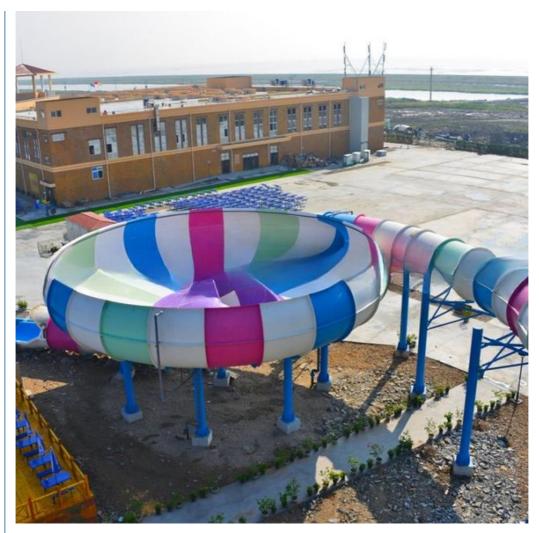

## Water Park Equipment Behemoth Bowl Water Slide for Sale

#### **Product Description**

Product Fiberglass Theme Water Park Super Bowl Water Slide

**Brand** Lanchao (lanchao.en.made-in-china.com)

Height: 13.5m (Customized) Size

Specificatio Slide section: Inner width: 1.4m, length: 20m

Inner width of the bowl: 15m Capacity 240 guests/hr for each slide

60KW Power

Refer to the color chart Color

High quality Fiberglass, hot-galvanized steel with top quality, stainless-steel Material

structure **FUTIAN** Resin DSM Gel coat