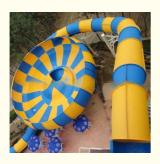

## Water Park Equipment Behemoth Bowl Water Slide for Sale

#### Water Park Equipment Behemoth Bowl Water Slide for Sale

#### **Product Description**

Product Fiberglass Theme Water Park Super Bowl Water Slide

**Brand** Lanchao (lanchao.en.made-in-china.com)

Height: 13.5m (Customized) Size

Specificatio Slide section: Inner width: 1.4m, length: 20m

Inner width of the bowl: 15m Capacity 240 guests/hr for each slide

60KW Power

Refer to the color chart Color

High quality Fiberglass, hot-galvanized steel with top quality, stainless-steel Material

structure **FUTIAN** Resin DSM Gel coat