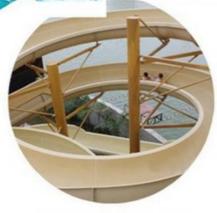

#### **Product Description**

Product Fiberglass Theme Water Park Super Bowl Water Slide

**Brand** Lanchao (lanchao.en.made-in-china.com)

Height: 13.5m (Customized) Size

Specificatio Slide section: Inner width: 1.4m, length: 20m

Inner width of the bowl: 15m Capacity 240 guests/hr for each slide

60KW Power

Refer to the color chart Color

High quality Fiberglass, hot-galvanized steel with top quality, stainless-steel Material

structure **FUTIAN** Resin DSM Gel coat