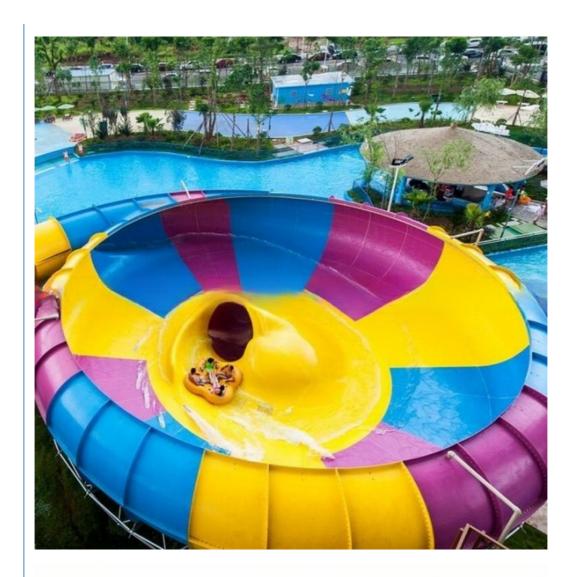

#### Water Park Equipment Behemoth Bowl Water Slide for Sale

#### **Product Description**

Product Fiberglass Theme Water Park Super Bowl Water Slide

**Brand** Lanchao (lanchao.en.made-in-china.com)

Height: 13.5m (Customized) Size

Specificatio Slide section: Inner width: 1.4m, length: 20m

Inner width of the bowl: 15m Capacity 240 guests/hr for each slide

60KW Power

Refer to the color chart Color

High quality Fiberglass, hot-galvanized steel with top quality, stainless-steel Material

structure **FUTIAN** Resin DSM Gel coat