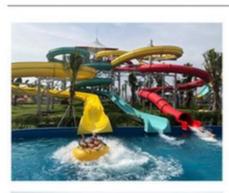

#### Water Park Equipment Behemoth Bowl Water Slide for Sale

#### **Product Description**

Product Fiberglass Theme Water Park Super Bowl Water Slide

**Brand** Lanchao (lanchao.en.made-in-china.com)

Height: 13.5m (Customized) Size

Specificatio Slide section: Inner width: 1.4m, length: 20m

Inner width of the bowl: 15m Capacity 240 guests/hr for each slide

60KW Power

Refer to the color chart Color

High quality Fiberglass, hot-galvanized steel with top quality, stainless-steel Material

structure **FUTIAN** Resin DSM Gel coat