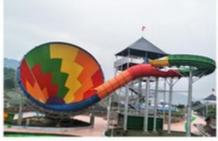

#### Water Park Equipment Behemoth Bowl Water Slide for Sale

#### **Product Description**

Product Fiberglass Theme Water Park Super Bowl Water Slide

**Brand** Lanchao (lanchao.en.made-in-china.com)

Height: 13.5m (Customized) Size

Specificatio Slide section: Inner width: 1.4m, length: 20m

Inner width of the bowl: 15m Capacity 240 guests/hr for each slide

60KW Power

Refer to the color chart Color

High quality Fiberglass, hot-galvanized steel with top quality, stainless-steel Material

structure **FUTIAN** Resin DSM Gel coat