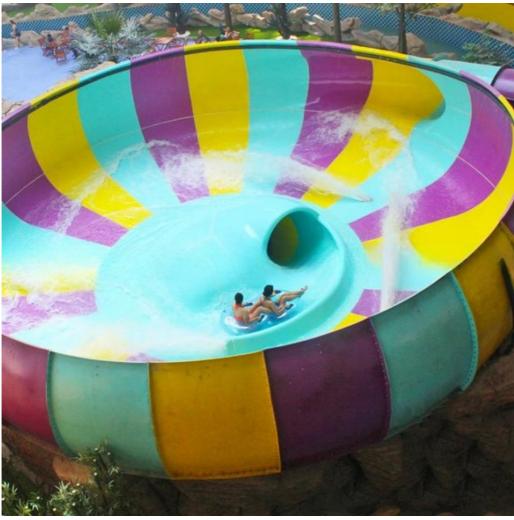

## Water Park Equipment Behemoth Bowl Water Slide for Sale

#### **Product Description**

Product Fiberglass Theme Water Park Super Bowl Water Slide

**Brand** Lanchao (lanchao.en.made-in-china.com)

Height: 13.5m (Customized) Size

Specificatio Slide section: Inner width: 1.4m, length: 20m

Inner width of the bowl: 15m Capacity 240 guests/hr for each slide

60KW Power

Refer to the color chart Color

High quality Fiberglass, hot-galvanized steel with top quality, stainless-steel Material

structure **FUTIAN** Resin DSM Gel coat