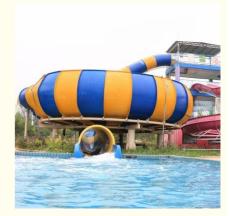

## Water Park Equipment Behemoth Bowl Water Slide for Sale

#### Water Park Equipment Behemoth Bowl Water Slide for Sale

#### **Product Description**

Product Fiberglass Theme Water Park Super Bowl Water Slide

**Brand** Lanchao (lanchao.en.made-in-china.com)

Height: 13.5m (Customized) Size

Specificatio Slide section: Inner width: 1.4m, length: 20m

Inner width of the bowl: 15m Capacity 240 guests/hr for each slide

60KW Power

Refer to the color chart Color

High quality Fiberglass, hot-galvanized steel with top quality, stainless-steel Material

structure **FUTIAN** Resin DSM Gel coat