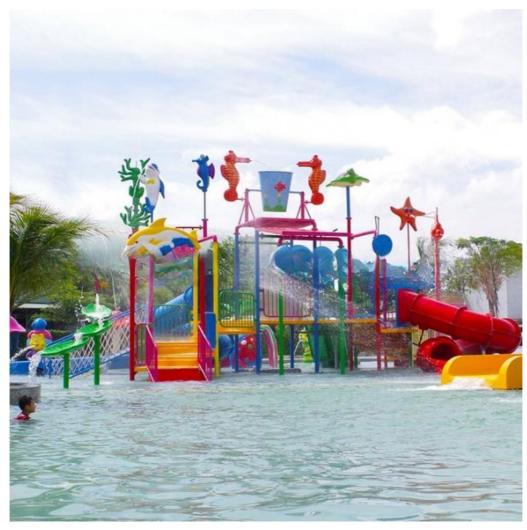

## **Amusement Water Park Playground Equipment with Kids Water Splash Slide**

#### **Product Description**

Product Fiberglass Water Park House with Spray Toy Games Get the Latest Price

>>> Brand Lanchao
Size Height: 8m
Specificati on 18m\*16m\*8m

Water

2 spiral slides, 2 open slides

slides Power 11KW

Color Refer to the color chart

Material High quality Fiberglass, hot-galvanized steel with top quality, stainless-steel

Resin FUTIAN
Gel coat DSM

Warranty 12 months free warranty

Working life