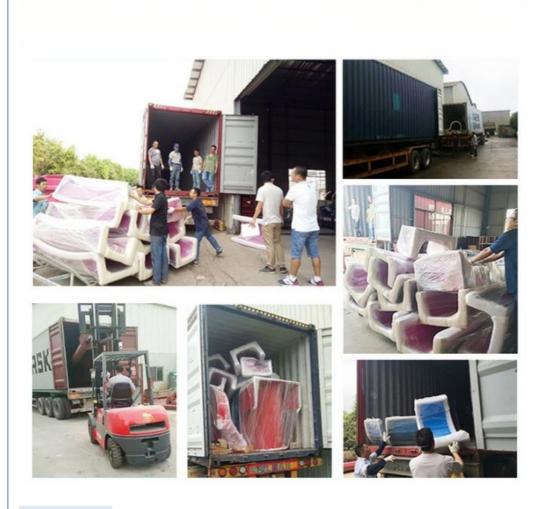

on 18m\*16m\*8m

Water

2 spiral slides, 2 open slides

slides Power 11KW

Color Refer to the color chart

Material High quality Fiberglass, hot-galvanized steel with top quality, stainless-steel

Resin FUTIAN
Gel coat DSM

Warranty 12 months free warranty

Working life

More than 12 years

**Installation** Available

**Lead time** As MOQ is 1 set, 30~40 days according to the contract.

Package Usually with carton, wooden frame and details according to the contract.

Suitable Theme park, Water amusement Park, Swimming Pool, family pool, holiday

for resort,etc

Advantage a. Anti-UV/Anti-static b. Fade/erosion/oxidation Resistant

s c. Professional & high quality d. Environmental friendly

**Details** According to the contract

#### **Detailed Photos**









Click for More Details >>>



## Company

#### Profile

Lanchao company was established in 2010, the founder and core team members have been specializing in this field for over 10 years (since 2003). We have gained high reputation from our customers home and abroad by keeping providing them the excellent one-stop solution for water park: planning, design, production, delivery, installation and after-sale support etc.







































Using the high-performance material of Eiber Beinforced Plastics/FRP featured in Employed the special gel-coat on the slide surface with the function of high-mech



# Water Park Projects









Related

Products















## Water House





## Water Spray Toys



## Our

## Advantages

- ◆ Safe: High quality raw material, Eco-friendly, International Standar