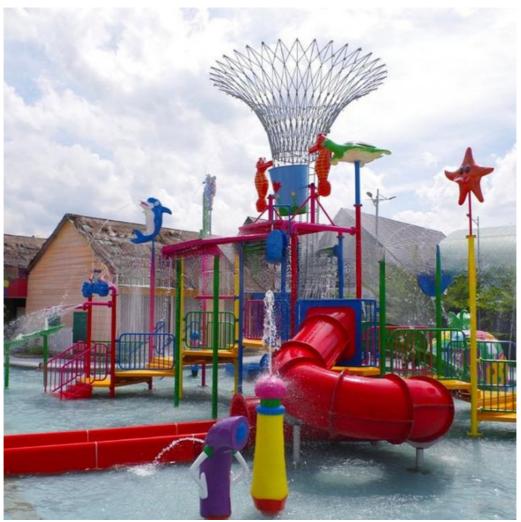

## **Amusement Water Park Playground Equipment with Kids Water Splash Slide**

#### **Product Description**

Product Fiberglass Water Park House with Spray Toy Games Get the Latest Price

>>> Brand Lanchao
Size Height: 8m
Specificati on 18m\*16m\*8m

Water

2 spiral slides, 2 open slides

slides Power 11KW

Color Refer to the color chart

Material High quality Fiberglass, hot-galvanized steel with top quality, stainless-steel

Resin FUTIAN
Gel coat DSM

Warranty 12 months free warranty

Working life