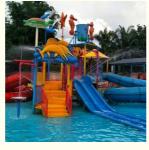

## **Amusement Water Park Playground Equipment with Kids Water Splash Slide**

#### **Product Description**

Product Fiberglass Water Park House with Spray Toy Games Get the Latest Price

>>> Brand Lanchao
Size Height: 8m
Specificati on 18m\*16m\*8m

Water

2 spiral slides, 2 open slides

slides Power 11KW

Color Refer to the color chart

Material High quality Fiberglass, hot-galvanized steel with top quality, stainless-steel

Resin FUTIAN
Gel coat DSM

Warranty 12 months free warranty

Working life