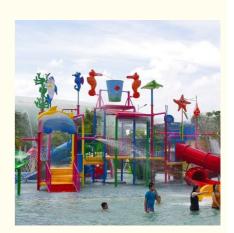

## **Amusement Water Park Playground Equipment with Kids Water Splash Slide**

#### **Product Description**

Product Fiberglass Water Park House with Spray Toy Games Get the Latest Price

>>> Brand Lanchao
Size Height: 8m
Specificati on 18m\*16m\*8m

Water

2 spiral slides, 2 open slides

slides Power 11KW

Color Refer to the color chart

Material High quality Fiberglass, hot-galvanized steel with top quality, stainless-steel

Resin FUTIAN
Gel coat DSM

Warranty 12 months free warranty

Working life