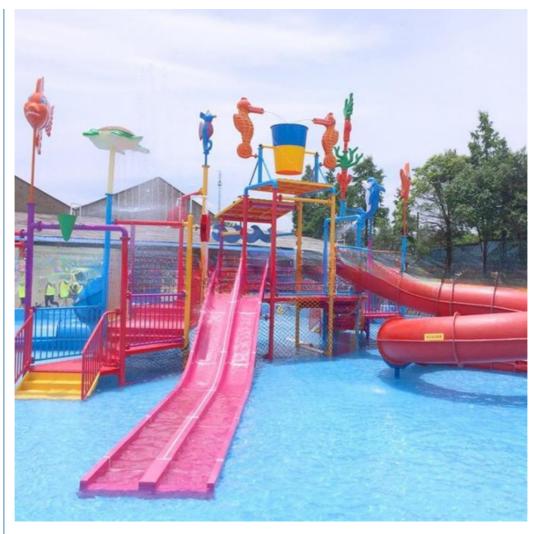

#### **Product Description**

Product Fiberglass Water Park House with Spray Toy Games Get the Latest Price

>>> Brand Lanchao
Size Height: 8m
Specificati on 18m\*16m\*8m

Water

2 spiral slides, 2 open slides

slides Power 11KW

Color Refer to the color chart

Material High quality Fiberglass, hot-galvanized steel with top quality, stainless-steel

Resin FUTIAN
Gel coat DSM

Warranty 12 months free warranty

Working life

More than 12 years

**Installation** Available

**Lead time** As MOQ is 1 set, 30~40 days according to the contract.

Package Usually with carton, wooden frame and details according to the contract.

Suitable Theme park, Water amusement Park, Swimming Pool, family pool, holiday