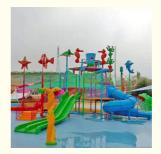

## **Amusement Water Park Playground Equipment with Kids Water Splash Slide**

#### **Product Description**

Product Fiberglass Water Park House with Spray Toy Games Get the Latest Price

>>> Brand Lanchao
Size Height: 8m
Specificati on 18m\*16m\*8m

Water

2 spiral slides, 2 open slides

slides Power 11KW

Color Refer to the color chart

Material High quality Fiberglass, hot-galvanized steel with top quality, stainless-steel

Resin FUTIAN
Gel coat DSM

Warranty 12 months free warranty

Working life