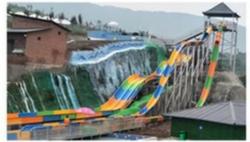

## **Amusement Water Park Playground Equipment with Kids Water Splash Slide**

#### **Product Description**

Product Fiberglass Water Park House with Spray Toy Games Get the Latest Price

>>> Brand Lanchao
Size Height: 8m
Specificati on 18m\*16m\*8m

Water

2 spiral slides, 2 open slides

slides Power 11KW

Color Refer to the color chart

Material High quality Fiberglass, hot-galvanized steel with top quality, stainless-steel

Resin FUTIAN
Gel coat DSM

Warranty 12 months free warranty

Working life