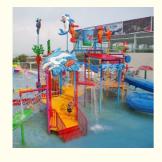

## **Amusement Water Park Playground Equipment with Kids Water Splash Slide**

#### **Product Description**

Product Fiberglass Water Park House with Spray Toy Games Get the Latest Price

>>> Brand Lanchao
Size Height: 8m
Specificati on 18m\*16m\*8m

Water

2 spiral slides, 2 open slides

slides Power 11KW

Color Refer to the color chart

Material High quality Fiberglass, hot-galvanized steel with top quality, stainless-steel

Resin FUTIAN
Gel coat DSM

Warranty 12 months free warranty

Working life