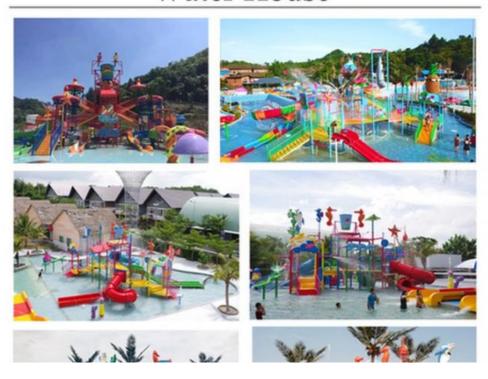

## More Images

## **Amusement Water Park Playground Equipment with Kids Water Splash Slide**

#### **Product Description**

Product Fiberglass Water Park House with Spray Toy Games Get the Latest Price

>>> Brand Lanchao
Size Height: 8m
Specificati on 18m\*16m\*8m

Water

2 spiral slides, 2 open slides