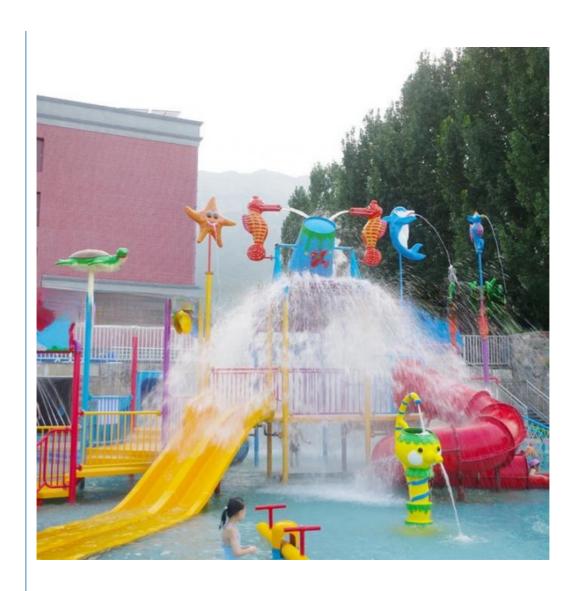

## **Amusement Water Park Playground Equipment with Kids Water Splash Slide**

#### **Product Description**

Product Fiberglass Water Park House with Spray Toy Games Get the Latest Price

>>> Brand Lanchao
Size Height: 8m
Specificati on 18m\*16m\*8m

Water

2 spiral slides, 2 open slides

slides Power 11KW

Color Refer to the color chart

Material High quality Fiberglass, hot-galvanized steel with top quality, stainless-steel

Resin FUTIAN
Gel coat DSM

Warranty 12 months free warranty

Working life