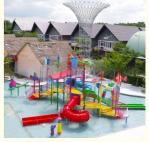

## **Amusement Water Park Playground Equipment with Kids Water Splash Slide**

#### **Product Description**

Product Fiberglass Water Park House with Spray Toy Games Get the Latest Price

>>> Brand Lanchao
Size Height: 8m
Specificati on 18m\*16m\*8m

Water

2 spiral slides, 2 open slides

slides Power 11KW

Color Refer to the color chart

Material High quality Fiberglass, hot-galvanized steel with top quality, stainless-steel

Resin FUTIAN
Gel coat DSM

Warranty 12 months free warranty

Working life