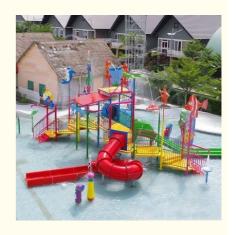

## **Amusement Water Park Playground Equipment with Kids Water Splash Slide**

#### **Product Description**

Product Fiberglass Water Park House with Spray Toy Games Get the Latest Price

>>> Brand Lanchao
Size Height: 8m
Specificati on 18m\*16m\*8m

Water

2 spiral slides, 2 open slides

slides Power 11KW

Color Refer to the color chart

Material High quality Fiberglass, hot-galvanized steel with top quality, stainless-steel

Resin FUTIAN
Gel coat DSM

Warranty 12 months free warranty

Working life