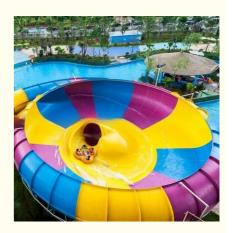

# Colorful Large Fiberglass Slide for Water Park

## **Large Fiberglass Behemoth Water Slide for Water Park**

## **Product Description**

Fiberglass Bowl Water Slide for Theme Aqua Park Product

Lanchao Brand

Height: 13.5m (Customized) Size

Specificatio Slide section: Inner width: 1.4m, length: 20m

Inner width of the bowl: 15m 240 guests/hr for each slide Capacity