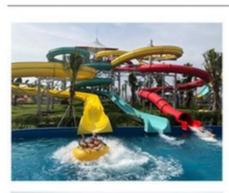

## **Large Fiberglass Behemoth Water Slide for Water Park**

## **Product Description**

Fiberglass Bowl Water Slide for Theme Aqua Park Product

Lanchao Brand

Height: 13.5m (Customized) Size

Specificatio Slide section: Inner width: 1.4m, length: 20m

Inner width of the bowl: 15m 240 guests/hr for each slide Capacity

60KW Power

Resin

Gel coat

Refer to the color chart Color

High quality Fiberglass, hot-galvanized steel with top quality, stainless-steel Material

structure **FUTIAN** DSM

12 months free warranty Warranty Working life More than 12 years