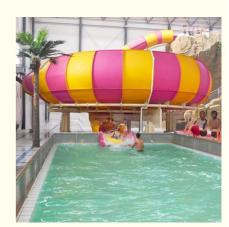

# Colorful Large Fiberglass Slide for Water Park

## **Large Fiberglass Behemoth Water Slide for Water Park**

## **Product Description**

Fiberglass Bowl Water Slide for Theme Aqua Park Product

Lanchao Brand

Height: 13.5m (Customized) Size

Specificatio Slide section: Inner width: 1.4m, length: 20m

Inner width of the bowl: 15m 240 guests/hr for each slide Capacity