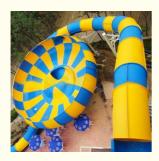

l Large Fiberglass Slide for Water Park

## **Basic Information**

Place of Origin: China
 Brand Name: LANCHAO
 Certification: ISO9001, SGS

• Minimum Order Quantity: 1 Se

• Price: USD 100000-150000/Set

• Packaging Details: Plastic Foam, Cotton or Wooden Case etc.

Delivery Time: 30 daysPayment Terms: T/T, L/C

Supply Ability: 10 Sets Per Months



## **Product Specification**

Model NO.: LANCHAO-WS16

Allowable Passenger: <10</li>

Customized: Customized

• Condition: New

Size: CustomizedWarranty: 12 Months

Working Life: More Than 12 Years

• Product Name: Fiberglass Bowl Water Slide For Theme

Aqua Park

• Transport Package: Plastic Foam, Cotton Or Wooden Case Etc.

Specification: Customized
Trademark: LANCHAO
Origin: China
HS Code: 9506999000
Supply Ability: 10 Sets Per Months







More Images

## **Large Fiberglass Behemoth Water Slide for Water Park**

## **Product Description**

Fiberglass Bowl Water Slide for Theme Aqua Park Product

Lanchao Brand

Height: 13.5m (Customized) Size

Specificatio Slide section: Inner width: 1.4m, length: 20m

Inner width of the bowl: 15m 240 guests/hr for each slide Capacity

60KW Power

Resin

Gel coat

Refer to the color chart Color

High quality Fiberglass, hot-galvanized steel with top quality, stainless-steel Material

structure **FUTIAN** DSM

12 months free warranty Warranty Working life More than 12 years

Installation Available

As MOQ is 1 set, 30~40 days according to the contract. Lead time

Package Usually with carton, wooden frame and details according to the contract. Theme park, Water amusement Park, Swimming Pool,