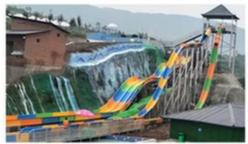

# Colorful Large Fiberglass Slide for Water Park

## **Large Fiberglass Behemoth Water Slide for Water Park**

## **Product Description**

Fiberglass Bowl Water Slide for Theme Aqua Park Product

Lanchao Brand

Height: 13.5m (Customized) Size

Specificatio Slide section: Inner width: 1.4m, length: 20m

Inner width of the bowl: 15m 240 guests/hr for each slide Capacity