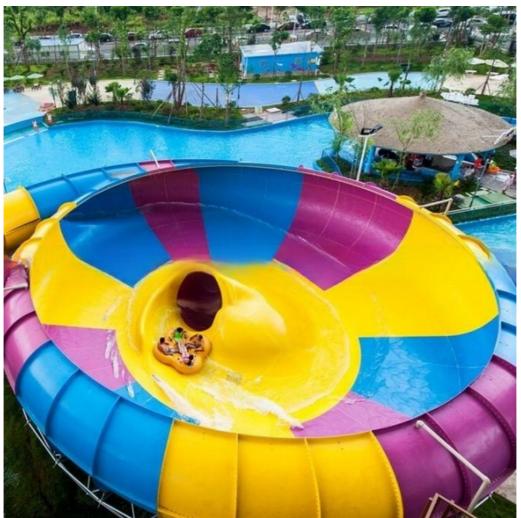

## **Large Fiberglass Behemoth Water Slide for Water Park**

## **Product Description**

Fiberglass Bowl Water Slide for Theme Aqua Park Product

Lanchao Brand

Height: 13.5m (Customized) Size

Specificatio Slide section: Inner width: 1.4m, length: 20m

Inner width of the bowl: 15m 240 guests/hr for each slide Capacity

60KW Power

Resin

Gel coat

Refer to the color chart Color

High quality Fiberglass, hot-galvanized steel with top quality, stainless-steel Material

structure **FUTIAN** DSM

12 months free warranty Warranty Working life More than 12 years