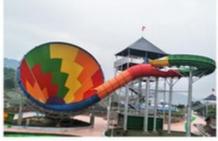

## **Product Description**

Fiberglass Bowl Water Slide for Theme Aqua Park Product

Lanchao Brand

Height: 13.5m (Customized) Size

Specificatio Slide section: Inner width: 1.4m, length: 20m

Inner width of the bowl: 15m 240 guests/hr for each slide Capacity

60KW Power

Resin

Gel coat

Refer to the color chart Color

High quality Fiberglass, hot-galvanized steel with top quality, stainless-steel Material

structure **FUTIAN** DSM

12 months free warranty Warranty Working life More than 12 years