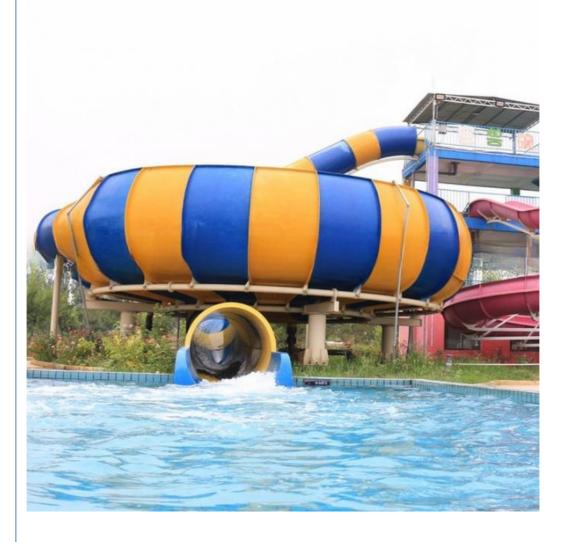

dth: 1.4m, length: 20m

Inner width of the bowl: 15m 240 guests/hr for each slide Capacity

60KW Power

Resin

Gel coat

Refer to the color chart Color

High quality Fiberglass, hot-galvanized steel with top quality, stainless-steel Material

structure **FUTIAN** DSM

12 months free warranty Warranty Working life More than 12 years

Installation Available

As MOQ is 1 set, 30~40 days according to the contract. Lead time

Package Usually with carton, wooden frame and details according to the contract. Theme park, Water amusement Park, Swimming Pool, family pool, holiday Suitable for

resort,etc

a. Anti-UV/Anti-static b. Fade/erosion/oxidation Resistant **Advantages** 

c. Professional & high quality d. Environmental friendly

According to the contract **Details** 

## **Detailed Images**









## **Company Introduction**

Lanchao company was established in 2010, the founder and core team members have been specializing in this field for over 10 years (since 2003). We have gained high reputation from our customers home and abroad by keeping providing them the excellent one-stop solution for water park: planning, design, production, delivery, installation and after-sale support etc.





































Using the high-performance material of Eiber Beinforced Plastics/FRP featured in Employed the special gel-coat on the slide surface with the function of high-mech



# Water Park Projects









**Related Products** 















# Water House





## Water Spray Toys



## **Our Advantages**

- ♦ Safe: High quality raw material, Eco-friendly, Internation