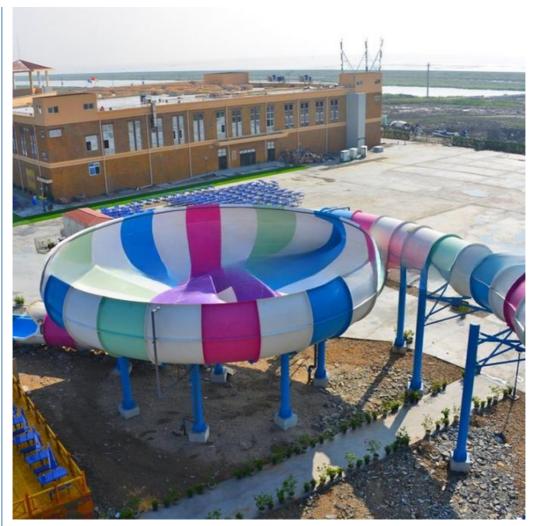

## **Large Fiberglass Behemoth Water Slide for Water Park**

## **Product Description**

Fiberglass Bowl Water Slide for Theme Aqua Park Product

Lanchao Brand

Height: 13.5m (Customized) Size

Specificatio Slide section: Inner width: 1.4m, length: 20m

Inner width of the bowl: 15m 240 guests/hr for each slide Capacity

60KW Power

Resin

Gel coat

Refer to the color chart Color

High quality Fiberglass, hot-galvanized steel with top quality, stainless-steel Material

structure **FUTIAN** DSM

12 months free warranty Warranty Working life More than 12 years