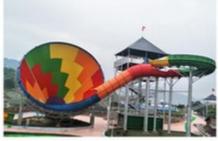

#### **Product Description**

Product Amusement Water House Kids Playground Water Park Equipment

Brand Lanchao
Size Height: 8m
Specificatio 18m\*16m\*8m

Water slides 2 spiral slides, 2 open slides

Power 11KW

Color Refer to the color chart

Material High quality Fiberglass, hot-galvanized steel with top quality, stainless-steel structure

Resin FUTIAN
Gel coat DSM

Warranty 12 months free warranty
Working life More than 12 years