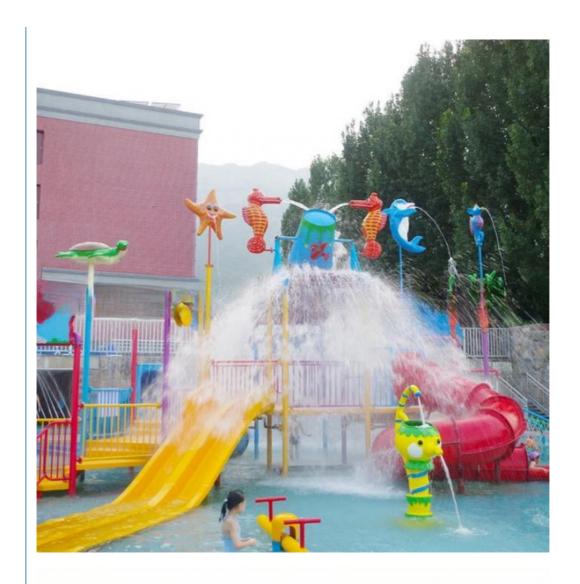

ao
Size Height: 8m
Specificatio 18m\*16m\*8m

Water slides 2 spiral slides, 2 open slides

Power 11KW

Color Refer to the color chart

Material High quality Fiberglass, hot-galvanized steel with top quality, stainless-steel structure

Resin FUTIAN
Gel coat DSM

Warranty 12 months free warranty
Working life More than 12 years

Installation Available

**Lead time** As MOQ is 1 set, 30~40 days according to the contract.

Package Usually with carton, wooden frame and details according to the contract.

Suitable for Theme park, Water amusement Park, Swimming Pool, family pool, holiday resort, etc

Advantages a. Anti-UV/Anti-static b. Fade/erosion/oxidation Resistant

c. Professional & high quality d. Environmental friendly

**Details** According to the contract

#### **Detailed Images**





















#### **Company Introduction**

Lanchao company was established in 2010, the founder and core team members have been specializing in this field for over 10 years (since 2003). We have gained high reputation from our customers home and abroad by keeping providing them the excellent one-stop solution for water park: planning, design, production, delivery, installation and after-sale support etc.







































Using the high-performance material of Eiber Beinforced Plastics/FBP featured in Employed the special gel-coat on the slide surface with the function of high-mech



# Water Park Projects









**Related Products** 















# Water House





## Water Spray Toys



#### **Our Advantages**

- ◆ Safe: High quality raw material, Eco-friendly,