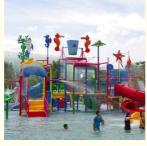

# Oceanic Splash Water Playground Theme Park Equipment 8m Low Maintenance

#### **Product Description**

Product Amusement Water House Kids Playground Water Park Equipment

Brand Lanchao
Size Height: 8m
Specificatio 18m\*16m\*8m

Water slides 2 spiral slides, 2 open slides

Power 11KW