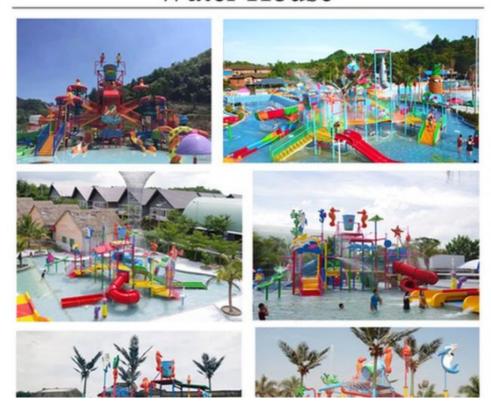

## Oceanic Water House Kids Water Playground Splash Water Play Park

#### **Product Description**

Product Amusement Water House Kids Playground Water Park Equipment

Brand Lanchao
Size Height: 8m
Specificatio 18m\*16m\*8m

Water slides 2 spiral slides, 2 open slides

Power 11KW

# Water House