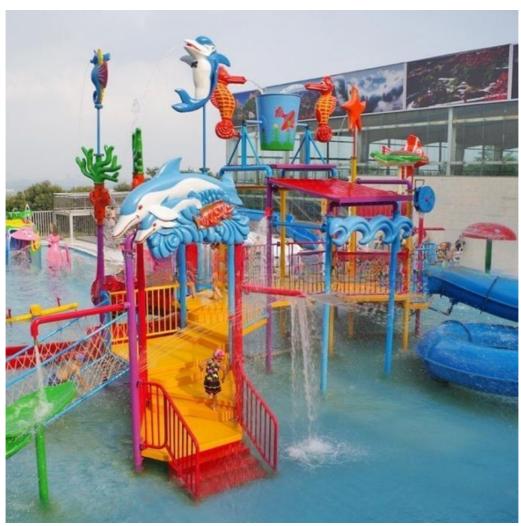

chao
Size Height: 8m
Specificatio 18m\*16m\*8m

Water slides 2 spiral slides, 2 open slides

Power 11KW

Color Refer to the color chart

Material High quality Fiberglass, hot-galvanized steel with top quality, stainless-steel structure

Resin FUTIAN
Gel coat DSM

Warranty 12 months free warranty
Working life More than 12 years

Installation Available

**Lead time** As MOQ is 1 set, 30~40 days according to the contract.

Package Usually with carton, wooden frame and details according to the contract.

Suitable for Theme park, Water amusement Park, Swimming Pool, family pool, holiday resort, etc

Advantages a. Anti-UV/Anti-static b. Fade/erosion/oxidation Resistant

c. Professional & high quality d. Environmental friendly

**Details** According to the contract

#### **Detailed Images**





















#### **Company Introduction**

Lanchao company was established in 2010, the founder and core team members have been specializing in this field for over 10 years (since 2003). We have gained high reputation from our customers home and abroad by keeping providing them the excellent one-stop solution for water park: planning, design, production, delivery, installation and after-sale support etc.







































Using the high-performance material of Eiber Beinforced Plastics/FBP featured in Employed the special gel-coat on the slide surface with the function of high-mech



# Water Park Projects









**Related Products** 















# Water House





## Water Spray Toys



#### **Our Advantages**

- ◆ Safe: High quality raw material, Eco-friendl