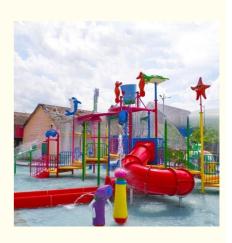

## Oceanic Water House Kids Water Playground Splash Water Play Park

#### **Product Description**

Product Amusement Water House Kids Playground Water Park Equipment

Brand Lanchao
Size Height: 8m
Specificatio 18m\*16m\*8m

Water slides 2 spiral slides, 2 open slides

Power 11KW