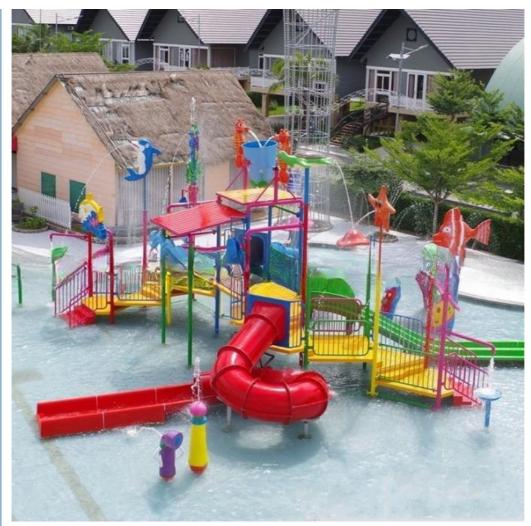

anchao
Size Height: 8m
Specificatio 18m\*16m\*8m

Water slides 2 spiral slides, 2 open slides

Power 11KW

Color Refer to the color chart

Material High quality Fiberglass, hot-galvanized steel with top quality, stainless-steel structure

Resin FUTIAN
Gel coat DSM

Warranty 12 months free warranty
Working life More than 12 years

Installation Available

**Lead time** As MOQ is 1 set, 30~40 days according to the contract.

Package Usually with carton, wooden frame and details according to the contract.

Suitable for Theme park, Water amusement Park, Swimming Pool, family pool, holiday resort, etc

Advantages a. Anti-UV/Anti-static b. Fade/erosion/oxidation Resistant

c. Professional & high quality d. Environmental friendly

**Details** According to the contract

#### **Detailed Images**





















#### **Company Introduction**

Lanchao company was established in 2010, the founder and core team members have been specializing in this field for over 10 years (since 2003). We have gained high reputation from our customers home and abroad by keeping providing them the excellent one-stop solution for water park: planning, design, production, delivery, installation and after-sale support etc.







































Using the high-performance material of Eiber Beinforced Plastics/FBP featured in Employed the special gel-coat on the slide surface with the function of high-mech



# Water Park Projects









**Related Products** 















# Water House





## Water Spray Toys



#### **Our Advantages**

- ◆ Safe: High quality raw material, Eco-frien