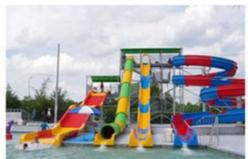

#### **Product Description**

Product Amusement Water House Kids Playground Water Park Equipment

Brand Lanchao
Size Height: 8m
Specificatio 18m\*16m\*8m

Water slides 2 spiral slides, 2 open slides

Power 11KW

Color Refer to the color chart

Material High quality Fiberglass, hot-galvanized steel with top quality, stainless-steel structure

Resin FUTIAN
Gel coat DSM

Warranty 12 months free warranty
Working life More than 12 years