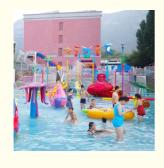

# Oceanic Splash Water Playground Theme Park Equipment 8m Low Maintenance

#### **Basic Information**

• Certification: ISO9001, SGS



#### **Product Specification**

Model NO.:
 LANCHAO-WH04

• Type: Water Park

Material: Fiberglass, Hot DIP Galvanizing

Max Capacity: >500kgAge: >18 Years

• Suitable For: Amusement Park

Color: ColourfulAllowable Passenger: <10</li>

Customized: Customized

• Condition: New

Size: CustomizedWarranty: 12 Months

Working Life: More Than 12 Years

Product Name: Amusement Water House Theme Water Park

Equipment



### More Images





## **Product Description**

## Oceanic Water House Kids Water Playground Splash Water Play Park

#### **Product Description**

Product Amusement Water House Kids Playground Water Park Equipment

Brand Lanchao
Size Height: 8m
Specificatio 18m\*16m\*8m

Water slides 2 spiral slides, 2 open slides

Power 11KW

Color Refer to the color chart

Material High quality Fiberglass, hot-galvanized steel with top quality, stainless-steel structure

Resin FUTIAN
Gel coat DSM

Warranty 12 months free warranty
Working life More than 12 years

Installation Available

**Lead time** As MOQ is 1 set, 30~40 days according to the contract.

Package Usually with carton, wooden frame and details according to the contract.

Suitable for Theme park, Water amusement Park, Swimming Pool, family pool, holiday res