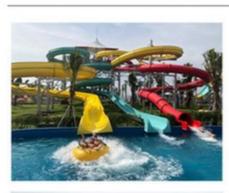

#### **Product Description**

Product Amusement Water House Kids Playground Water Park Equipment

Brand Lanchao
Size Height: 8m
Specificatio 18m\*16m\*8m

Water slides 2 spiral slides, 2 open slides

Power 11KW

Color Refer to the color chart

Material High quality Fiberglass, hot-galvanized steel with top quality, stainless-steel structure

Resin FUTIAN
Gel coat DSM

Warranty 12 months free warranty
Working life More than 12 years