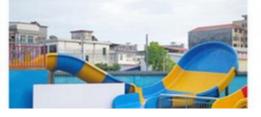

#### **Product Description**

Product Amusement Water House Kids Playground Water Park Equipment

Brand Lanchao
Size Height: 8m
Specificatio 18m\*16m\*8m

Water slides 2 spiral slides, 2 open slides

Power 11KW

Color Refer to the color chart

Material High quality Fiberglass, hot-galvanized steel with top quality, stainless-steel structure

Resin FUTIAN
Gel coat DSM

Warranty 12 months free warranty
Working life More than 12 years