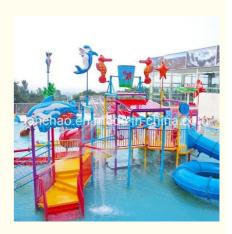

# Oceanic Splash Water Playground Theme Park Equipment 8m Low Maintenance

#### **Basic Information**

• Certification: ISO9001, SGS



#### **Product Specification**

Model NO.:
 LANCHAO-WH04

• Type: Water Park

Material: Fiberglass, Hot DIP Galvanizing

Max Capacity: >500kgAge: >18 Years

• Suitable For: Amusement Park

Color: ColourfulAllowable Passenger: <10</li>

Customized: Customized

• Condition: New

Size: CustomizedWarranty: 12 Months

Working Life: More Than 12 Years

Product Name: Amusement Water House Theme Water Park

Equipment



### More Images





## **Product Description**

## Oceanic Water House Kids Water Playground Splash Water Play Park

#### **Product Description**

Product Amusement Water House Kids Playground Water Park Equipment

Brand Lanchao
Size Height: 8m
Specificatio 18m\*16m\*8m

Water slides 2 spiral slides, 2 open slides

Power 11KW

Color Refer to the color chart

Material High quality Fiberglass, hot-galvanized steel with top quality, stainless-steel structure

Resin FUTIAN
Gel coat DSM

Warranty 12 months free warranty
Working life More than 12 years

Installation Available

**Lead time** As MOQ is 1 set, 30~40 days according to the contract.

Package Usually with carton, wooden frame and details according to the contract.

Suitable for Theme park, Water amusement Park, Swimming Pool, famil