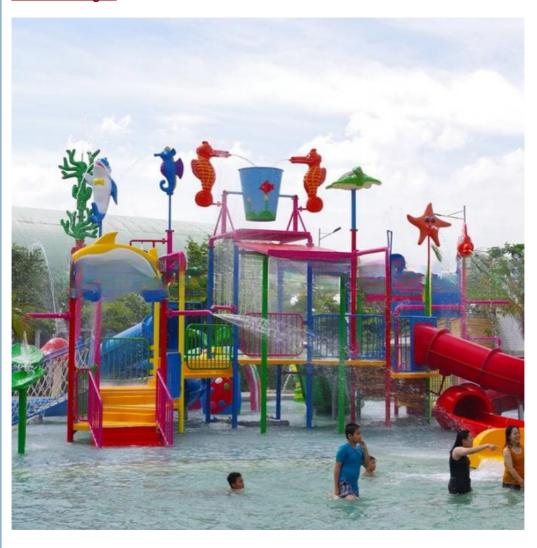

## Oceanic Water House Kids Water Playground Splash Water Play Park

#### **Product Description**

Product Amusement Water House Kids Playground Water Park Equipment

Brand Lanchao
Size Height: 8m
Specificatio 18m\*16m\*8m

Water slides 2 spiral slides, 2 open slides

Power 11KW