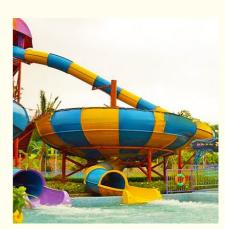

# **Water Theme Park Space Bowl Slide for Adults**

#### **Product Description**

**Product** Water Theme Park Fiberglass Bowl Slide for Adult with Factory Price

Brand Lanchao (lanchao.en.made-in-china.com)

Size Height: 10m ( Customized )

Specificatio Inner width of the slide: 0.85m
n Inner width of the bowl: 9m

Capacity 120 guests/hr for each slide

Power 15KW

Color Refer to the color chart

Material High quality Fiberglass, hot-galvanized steel with top quality, stainless-steel structure

Resin FUTIAN
Gel coat DSM