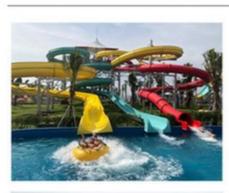

# Water Theme Park Space Bowl Slide for Adults

# **Water Theme Park Space Bowl Slide for Adults**

#### **Product Description**

**Product** Water Theme Park Fiberglass Bowl Slide for Adult with Factory Price

Brand Lanchao (lanchao.en.made-in-china.com)

Size Height: 10m ( Customized )

Specificatio Inner width of the slide: 0.85m
n Inner width of the bowl: 9m