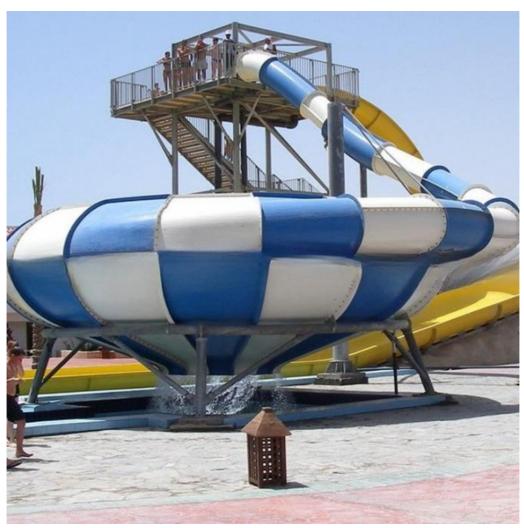

# Water Theme Park Space Bowl Slide for Adults

# **Water Theme Park Space Bowl Slide for Adults**

#### **Product Description**

**Product** Water Theme Park Fiberglass Bowl Slide for Adult with Factory Price

Brand Lanchao (lanchao.en.made-in-china.com)

Size Height: 10m ( Customized )

Specificatio Inner width of the slide: 0.85m
n Inner width of the bowl: 9m