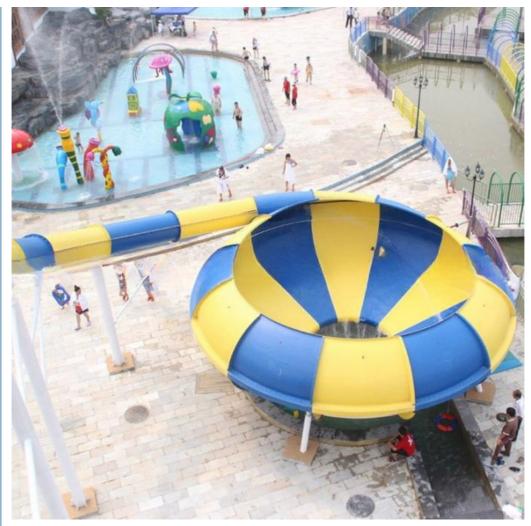

# Water Theme Park Space Bowl Slide for Adults

# **Water Theme Park Space Bowl Slide for Adults**

#### **Product Description**

**Product** Water Theme Park Fiberglass Bowl Slide for Adult with Factory Price

Brand Lanchao (lanchao.en.made-in-china.com)

Size Height: 10m ( Customized )

Specificatio Inner width of the slide: 0.85m
n Inner width of the bowl: 9m