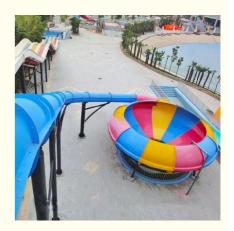

# **Water Theme Park Space Bowl Slide for Adults**

#### **Product Description**

**Product** Water Theme Park Fiberglass Bowl Slide for Adult with Factory Price

Brand Lanchao (lanchao.en.made-in-china.com)

Size Height: 10m ( Customized )

Specificatio Inner width of the slide: 0.85m
n Inner width of the bowl: 9m

Capacity 120 guests/hr for each slide

Power 15KW

Color Refer to the color chart

Material High quality Fiberglass, hot-galvanized steel with top quality, stainless-steel structure

Resin FUTIAN
Gel coat DSM