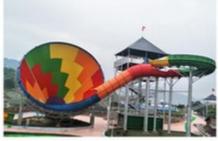

# Water Theme Park Space Bowl Slide for Adults

# **Water Theme Park Space Bowl Slide for Adults**

#### **Product Description**

**Product** Water Theme Park Fiberglass Bowl Slide for Adult with Factory Price

Brand Lanchao (lanchao.en.made-in-china.com)

Size Height: 10m ( Customized )

Specificatio Inner width of the slide: 0.85m
n Inner width of the bowl: 9m

Capacity 120 guests/hr for each slide

Power 15KW

Color Refer to the color chart

Material High quality Fiberglass, hot-galvanized steel with top quality, stainless-steel structure

Resin FUTIAN
Gel coat DSM