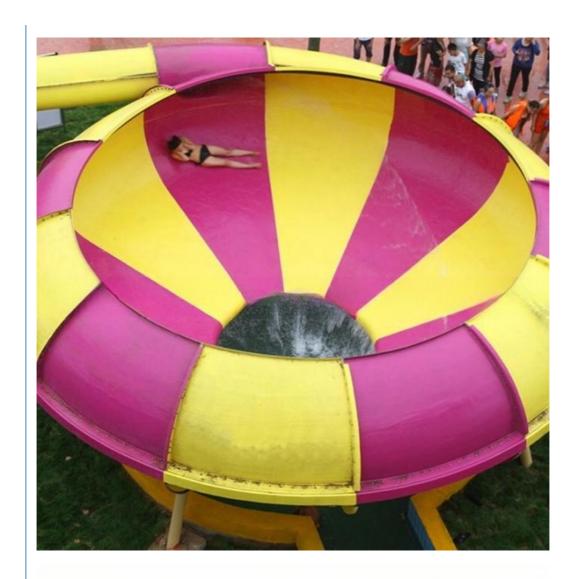

# Water Theme Park Space Bowl Slide for Adults

# **Water Theme Park Space Bowl Slide for Adults**

#### **Product Description**

**Product** Water Theme Park Fiberglass Bowl Slide for Adult with Factory Price

Brand Lanchao (lanchao.en.made-in-china.com)

Size Height: 10m ( Customized )

Specificatio Inner width of the slide: 0.85m
n Inner width of the bowl: 9m