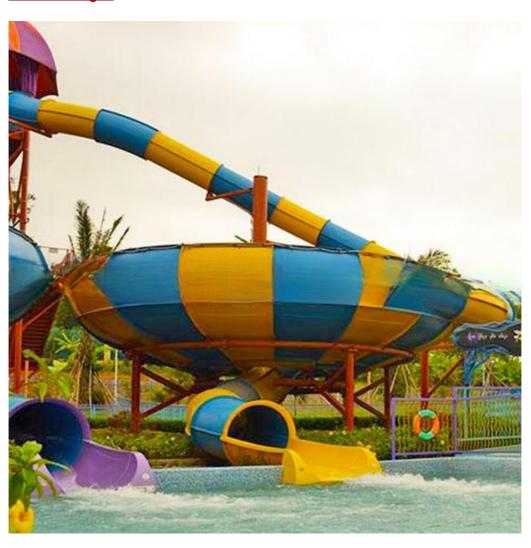

# **Water Theme Park Space Bowl Slide for Adults**

#### **Product Description**

**Product** Water Theme Park Fiberglass Bowl Slide for Adult with Factory Price

Brand Lanchao (lanchao.en.made-in-china.com)

Size Height: 10m ( Customized )

Specificatio Inner width of the slide: 0.85m
n Inner width of the bowl: 9m

Capacity 120 guests/hr for each slide

Power 15KW

Color Refer to the color chart

Material High quality Fiberglass, hot-galvanized steel with top quality, stainless-steel structure

Resin FUTIAN
Gel coat DSM