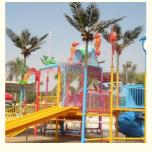

#### Theme Water Park Kids Play Pool Water House Equipment

#### **Product Description**

Water Park Small Fiberglass Water House for Kids with Spray Toys

**Brand** Lanchao Size Height: 7m Specificati 15m\*11m\*7m on

Water

2 opened slides, 1 closed spiral slide slides

Power

Color Refer to the color chart

Material High quality Fiberglass, hot-galvanized steel with top quality, stainless-steel structure

Resin Gel coat DSM

Warranty 12 months free warranty Working More than 12 years

life

Installatio Available n

**Lead time** As MOQ is 1 set, 30~40 days according to the contract.

**Package** Usually with carton, wooden frame and details according to the contract.

Suitable Theme park, Water amusement Park, Swimming Pool, family pool, holiday resort, etc for

Advantag a. Anti-UV/Anti-static b. Fade/erosion/oxidation Resistant

es c. Professional & high quality d. Environmental friendly

**Details** According to the contract