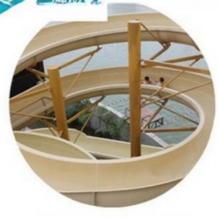

#### Theme Water Park Kids Play Pool Water House Equipment

#### **Product Description**

Water Park Small Fiberglass Water House for Kids with Spray Toys

**Brand** Lanchao Size Height: 7m Specificati 15m\*11m\*7m on

Water

2 opened slides, 1 closed spiral slide slides