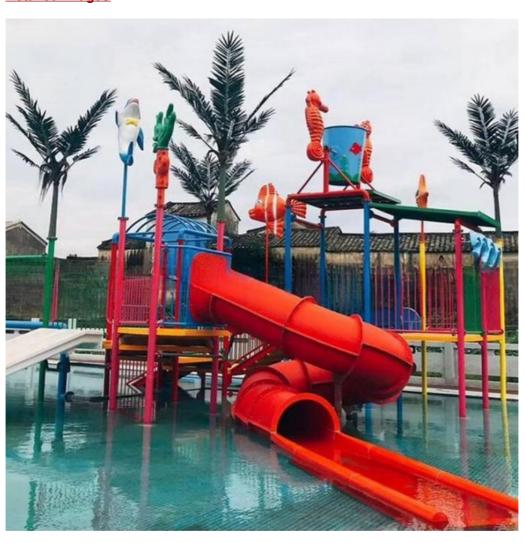

#### Theme Water Park Kids Play Pool Water House Equipment

#### **Product Description**

Water Park Small Fiberglass Water House for Kids with Spray Toys

**Brand** Lanchao Size Height: 7m Specificati 15m\*11m\*7m on

Water

2 opened slides, 1 closed spiral slide slides

#### **Detailed Images**