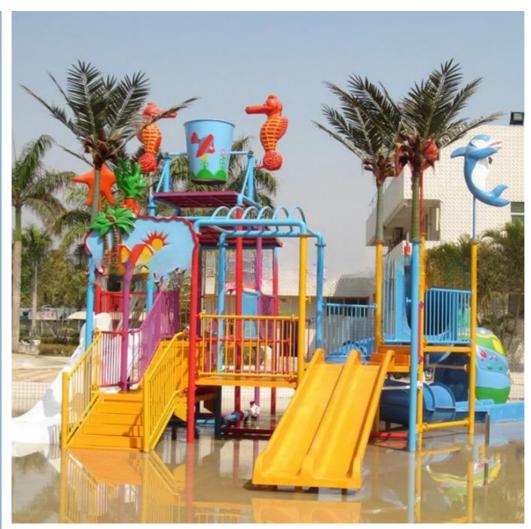

#### Theme Water Park Kids Play Pool Water House Equipment

#### **Product Description**

Water Park Small Fiberglass Water House for Kids with Spray Toys

**Brand** Lanchao Size Height: 7m Specificati 15m\*11m\*7m on

Water

2 opened slides, 1 closed spiral slide slides

#### **Detailed Images**