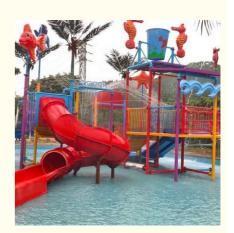

#### Theme Water Park Kids Play Pool Water House Equipment

#### **Product Description**

Water Park Small Fiberglass Water House for Kids with Spray Toys

**Brand** Lanchao Size Height: 7m Specificati 15m\*11m\*7m on

Water

2 opened slides, 1 closed spiral slide slides

Power

Color Refer to the color chart

Material High quality Fiberglass, hot-galvanized steel with top quality, stainless-steel structure

Resin Gel coat DSM

Warranty 12 months free warranty Working More than 12 years

life

Installatio Available n

**Lead time** As MOQ is 1 set, 30~40 days according to the contract.

**Package** Usually with carton, wooden frame and details according to the contract.

Suitable Theme park, Water amusement Park, Swimming Pool, family pool, holiday resort, etc for

Advantag a. Anti-UV/Anti-static b. Fade/erosion/oxidation Resistant

es c. Professional & high quality d. Environmental friendly

**Details** According to the contract