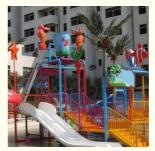

#### Theme Water Park Kids Play Pool Water House Equipment

#### **Product Description**

Water Park Small Fiberglass Water House for Kids with Spray Toys

**Brand** Lanchao Size Height: 7m Specificati 15m\*11m\*7m on

Water

2 opened slides, 1 closed spiral slide slides