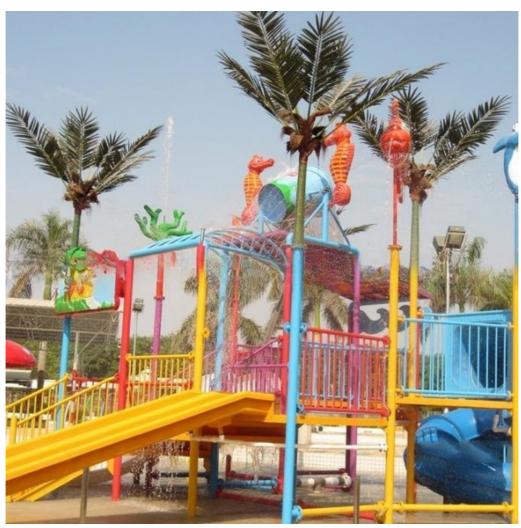

#### Theme Water Park Kids Play Pool Water House Equipment

#### **Product Description**

Water Park Small Fiberglass Water House for Kids with Spray Toys

**Brand** Lanchao Size Height: 7m Specificati 15m\*11m\*7m on

Water

2 opened slides, 1 closed spiral slide slides

Power

Color Refer to the color chart

Material High quality Fiberglass, hot-galvanized steel with top quality, stainless-steel structure

Resin Gel coat DSM

Warranty 12 months free warranty Working More than 12 years

life

Installatio Available n

**Lead time** As MOQ is 1 set, 30~40 days according to the contract.

**Package** Usually with carton, wooden frame and details according to the contract.

Suitable Theme park, Water amusement Park, Swimming Pool, family pool, holiday resort, etc for

Advantag a. Anti-UV/Anti-static b. Fade/erosion/oxidation Resistant

es c. Professional & high quality d. Environmental friendly

**Details** According to the contract