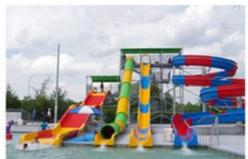

#### More Images

#### Theme Water Park Kids Play Pool Water House Equipment

#### **Product Description**

Water Park Small Fiberglass Water House for Kids with Spray Toys

**Brand** Lanchao Size Height: 7m Specificati 15m\*11m\*7m on

Water

2 opened slides, 1 closed spiral slide slides