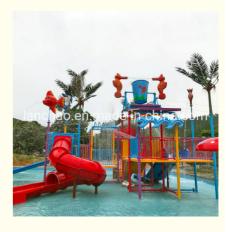

#### Theme Water Park Kids Play Pool Water House Equipment

#### **Product Description**

Water Park Small Fiberglass Water House for Kids with Spray Toys

**Brand** Lanchao Size Height: 7m Specificati 15m\*11m\*7m on

Water

2 opened slides, 1 closed spiral slide slides

Power

Color Refer to the color chart

Material High quality Fiberglass, hot-galvanized steel with top quality, stainless-steel structure

Resin Gel coat DSM

Warranty 12 months free warranty Working More than 12 years

life

Installatio Available n

**Lead time** As MOQ is 1 set, 30~40 days according to the contract.

**Package** Usually with carton, wooden frame and details according to the contract.

Suitable Theme park, Water amusement Park, Swimming Pool, family pool, holiday resort, etc for

Advantag a. Anti-UV/Anti-static b. Fade/erosion/oxidation Resistant

es c. Professional & high quality d. Environmental friendly

**Details** According to the contract