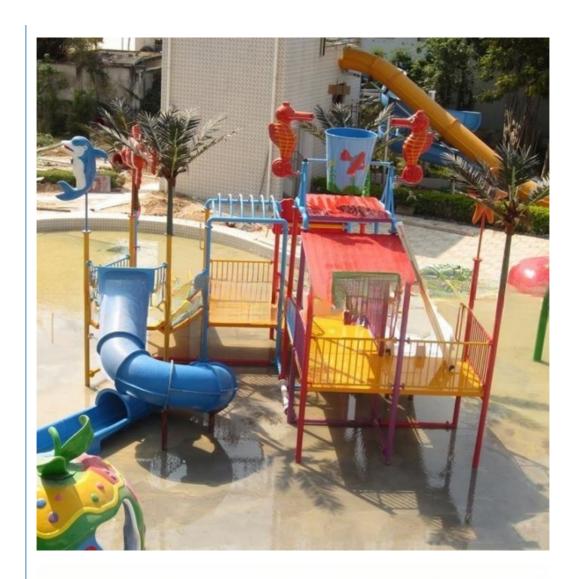

#### Theme Water Park Kids Play Pool Water House Equipment

#### **Product Description**

Water Park Small Fiberglass Water House for Kids with Spray Toys

**Brand** Lanchao Size Height: 7m Specificati 15m\*11m\*7m on

Water

2 opened slides, 1 closed spiral slide slides

Power

Color Refer to the color chart

Material High quality Fiberglass, hot-galvanized steel with top quality, stainless-steel structure

Resin Gel coat DSM

Warranty 12 months free warranty Working More than 12 years

life

Installatio Available n

**Lead time** As MOQ is 1 set, 30~40 days according to the contract.

**Package** Usually with carton, wooden frame and details according to the contract.

Suitable Theme park, Water amusement Park, Swimming Pool, family pool, holiday resort, etc for

Advantag a. Anti-UV/Anti-static b. Fade/erosion/oxidation Resistant

es c. Professional & high quality d. Environmental friendly

**Details** According to the contract