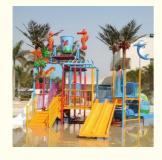

#### Theme Water Park Kids Play Pool Water House Equipment

#### **Product Description**

Water Park Small Fiberglass Water House for Kids with Spray Toys

**Brand** Lanchao Size Height: 7m Specificati 15m\*11m\*7m on

Water

2 opened slides, 1 closed spiral slide slides

Power

Color Refer to the color chart

Material High quality Fiberglass, hot-galvanized steel with top quality, stainless-steel structure

Resin Gel coat DSM

Warranty 12 months free warranty Working More than 12 years

life

Installatio Available n

**Lead time** As MOQ is 1 set, 30~40 days according to the contract.

**Package** Usually with carton, wooden frame and details according to the contract.

Suitable Theme park, Water amusement Park, Swimming Pool, family pool, holiday resort, etc for

Advantag a. Anti-UV/Anti-static b. Fade/erosion/oxidation Resistant

es c. Professional & high quality d. Environmental friendly

**Details** According to the contract