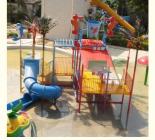

#### Theme Water Park Kids Play Pool Water House Equipment

#### **Product Description**

Water Park Small Fiberglass Water House for Kids with Spray Toys

**Brand** Lanchao Size Height: 7m Specificati 15m\*11m\*7m on

Water

2 opened slides, 1 closed spiral slide slides