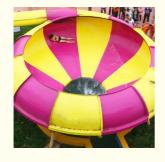

## Big Fiberglass Bowl Slide for Water Park Playground

#### **Basic Information**

• Certification: ISO9001



#### **Product Specification**

Model NO.: LANCHAO-WS15

Allowable Passenger: <10</li>

Customized: Customized

• Condition: New

Size: CustomizedWarranty: 12 Months

Working Life: More Than 12 Years

Product Name: Big Fiberglass Bowl Slide For Outdoor Water

Park

• Transport Package: Plastic Foam, Cotton Or Wooden Case Etc.

Specification: Customized
Trademark: LANCHAO
Origin: China
HS Code: 9506999000

Supply Ability: 10 Sets Per Months



#### More Images







#### **Product Description**

#### **Big Fiberglass Bowl Slide for Water Park Playground**

#### **Product Description**

Product Large Space Bowl Water Slide for Water Park with Factory Price

Brand Lanchao (lanchao.en.made-in-china.com)

Size Height: 10m ( Customized )

Specificatio Inner width of the slide: 0.85m
n Inner width of the bowl: 9m

Capacity 120 guests/hr for each slide

Power 15KW

Color Refer to the color chart

Material High quality Fiberglass, hot-galvanized steel with top quality, stainless-steel structure

Resin FUTIAN
Gel coat DSM

Warranty 12 months free warranty
Working life More than 12 years

Installation Available

**Lead time** As MOQ is 1 set, 30~40 days according to the contract.

Package Usually with carton, wooden frame and details according to the cont