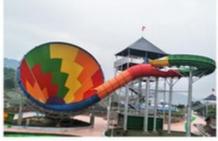

#### **Big Fiberglass Bowl Slide for Water Park Playground**

#### **Product Description**

Product Large Space Bowl Water Slide for Water Park with Factory Price

Brand Lanchao (lanchao.en.made-in-china.com)

Size Height: 10m ( Customized )

Specificatio Inner width of the slide: 0.85m
n Inner width of the bowl: 9m

Capacity 120 guests/hr for each slide

Power 15KW

Color Refer to the color chart

Material High quality Fiberglass, hot-galvanized steel with top quality, stainless-steel structure

Resin FUTIAN
Gel coat DSM