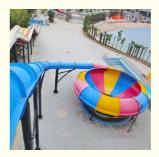

#### **Big Fiberglass Bowl Slide for Water Park Playground**

#### **Product Description**

Product Large Space Bowl Water Slide for Water Park with Factory Price

Brand Lanchao (lanchao.en.made-in-china.com)

Size Height: 10m ( Customized )

Specificatio Inner width of the slide: 0.85m
n Inner width of the bowl: 9m