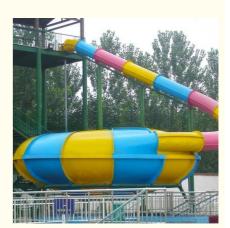

#### **Big Fiberglass Bowl Slide for Water Park Playground**

#### **Product Description**

Product Large Space Bowl Water Slide for Water Park with Factory Price

Brand Lanchao (lanchao.en.made-in-china.com)

Size Height: 10m ( Customized )

Specificatio Inner width of the slide: 0.85m
n Inner width of the bowl: 9m

Capacity 120 guests/hr for each slide

Power 15KW

Color Refer to the color chart

Material High quality Fiberglass, hot-galvanized steel with top quality, stainless-steel structure

Resin FUTIAN
Gel coat DSM

Suitable for Theme park, Water amusement Park, Swimming Pool, family pool, holiday resort, etc

Advantages a. Anti-UV/Anti-static b. Fade/erosion/oxidation Resistant

c. Professional & high quality d. Environmental friendly