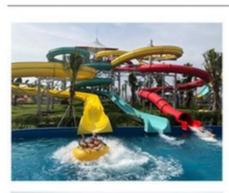

#### **Big Fiberglass Bowl Slide for Water Park Playground**

#### **Product Description**

Product Large Space Bowl Water Slide for Water Park with Factory Price

Brand Lanchao (lanchao.en.made-in-china.com)

Size Height: 10m ( Customized )

Specificatio Inner width of the slide: 0.85m
n Inner width of the bowl: 9m