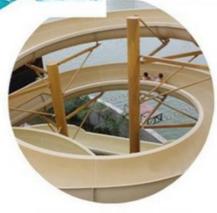

#### **Product Description**

Product Large Space Bowl Water Slide for Water Park with Factory Price

Brand Lanchao (lanchao.en.made-in-china.com)

Size Height: 10m ( Customized )

Specificatio Inner width of the slide: 0.85m
n Inner width of the bowl: 9m

Capacity 120 guests/hr for each slide

Power 15KW

Color Refer to the color chart

Material High quality Fiberglass, hot-galvanized steel with top quality, stainless-steel structure

Resin FUTIAN
Gel coat DSM