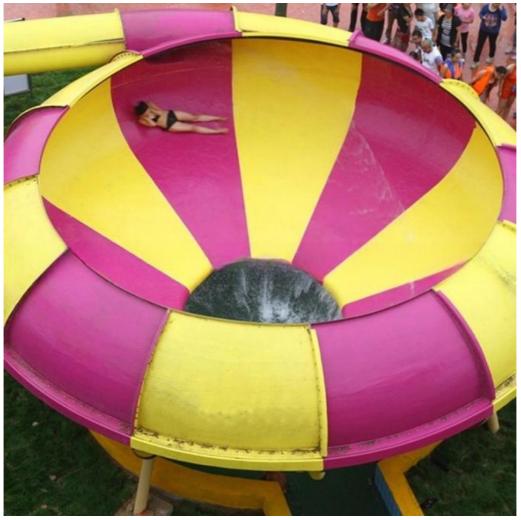

#### **Big Fiberglass Bowl Slide for Water Park Playground**

#### **Product Description**

Product Large Space Bowl Water Slide for Water Park with Factory Price

Brand Lanchao (lanchao.en.made-in-china.com)

Size Height: 10m ( Customized )

Specificatio Inner width of the slide: 0.85m
n Inner width of the bowl: 9m