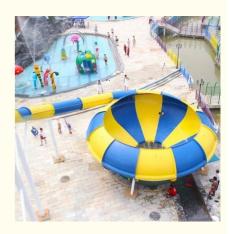

#### **Big Fiberglass Bowl Slide for Water Park Playground**

#### **Product Description**

Product Large Space Bowl Water Slide for Water Park with Factory Price

Brand Lanchao (lanchao.en.made-in-china.com)

Size Height: 10m ( Customized )

Specificatio Inner width of the slide: 0.85m
n Inner width of the bowl: 9m

Capacity 120 guests/hr for each slide

Power 15KW

Color Refer to the color chart

Material High quality Fiberglass, hot-galvanized steel with top quality, stainless-steel structure

Resin FUTIAN
Gel coat DSM

Suitable for Theme park, Water amusement Park, Swimming Pool, family pool, holiday resort, etc

Advantages a. Anti-UV/Anti-static b. Fade/erosion/oxidation Resistant

c. Professional & high quality d. Environmental friendly