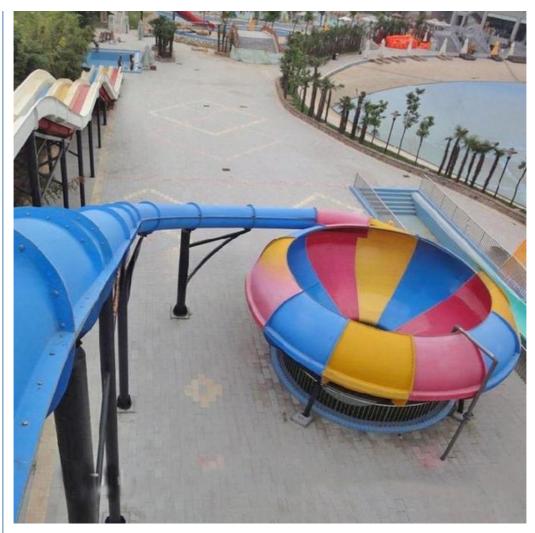

#### **Big Fiberglass Bowl Slide for Water Park Playground**

#### **Product Description**

Product Large Space Bowl Water Slide for Water Park with Factory Price

Brand Lanchao (lanchao.en.made-in-china.com)

Size Height: 10m ( Customized )

Specificatio Inner width of the slide: 0.85m
n Inner width of the bowl: 9m