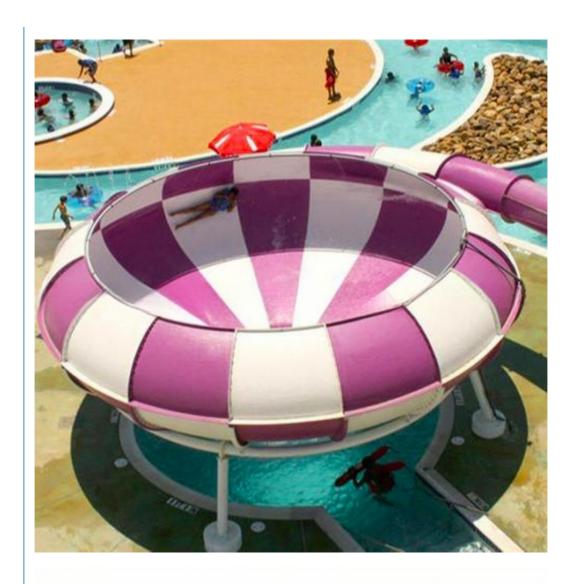

## Big Fiberglass Bowl Slide for Water Park Playground

#### **Big Fiberglass Bowl Slide for Water Park Playground**

#### **Product Description**

Product Large Space Bowl Water Slide for Water Park with Factory Price

Brand Lanchao (lanchao.en.made-in-china.com)

Size Height: 10m ( Customized )

Specificatio Inner width of the slide: 0.85m
n Inner width of the bowl: 9m

Capacity 120 guests/hr for each slide

Power 15KW

Color Refer to the color chart

Material High quality Fiberglass, hot-galvanized steel with top quality, stainless-steel structure

Resin FUTIAN
Gel coat DSM

Warranty 12 months free warranty
Working life More than 12 years

Installation Available

**Lead time** As MOQ is 1 set, 30~40 days according to the contract.

Package Usually with carton, wooden frame and details according to the contract.

Suitable for Theme park, Water amusement Park, Swimming Pool, family pool, holiday resort, etc

Advantages a. Anti-UV/Anti-static b. Fade/erosion/oxidation Resistant

c. Professional & high quality d. Environmental friendly