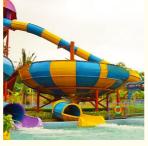

## Big Fiberglass Bowl Slide for Water Park Playground

#### **Basic Information**

• Certification: ISO9001



#### **Product Specification**

Model NO.: LANCHAO-WS15

Allowable Passenger: <10</li>

Customized: Customized

• Condition: New

Size: CustomizedWarranty: 12 Months

Working Life: More Than 12 Years

Product Name: Big Fiberglass Bowl Slide For Outdoor Water

Park

• Transport Package: Plastic Foam, Cotton Or Wooden Case Etc.

Specification: Customized
Trademark: LANCHAO
Origin: China
HS Code: 9506999000

Supply Ability: 10 Sets Per Months



#### More Images







#### **Product Description**

#### **Big Fiberglass Bowl Slide for Water Park Playground**

#### **Product Description**

Product Large Space Bowl Water Slide for Water Park with Factory Price

Brand Lanchao (lanchao.en.made-in-china.com)

Size Height: 10m ( Customized )

Specificatio Inner width of the slide: 0.85m
n Inner width of the bowl: 9m

Capacity 120 guests/hr for each slide

Power 15KW

Color Refer to the color chart

Material High quality Fiberglass, hot-galvanized steel with top quality, stainless-steel structure

Resin FUTIAN
Gel coat DSM

Warranty 12 months free warranty
Working life More than 12 years

Installation Available

**Lead time** As MOQ is 1 set, 30~40 days according to the contract.

Package Usually with carton, wooden frame and details according to the contra