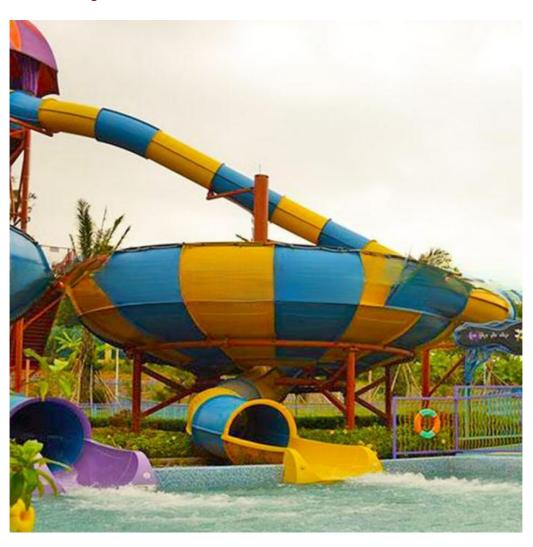

#### **Big Fiberglass Bowl Slide for Water Park Playground**

#### **Product Description**

Product Large Space Bowl Water Slide for Water Park with Factory Price

Brand Lanchao (lanchao.en.made-in-china.com)

Size Height: 10m ( Customized )

Specificatio Inner width of the slide: 0.85m
n Inner width of the bowl: 9m

Capacity 120 guests/hr for each slide

Power 15KW

Color Refer to the color chart

Material High quality Fiberglass, hot-galvanized steel with top quality, stainless-steel structure

Resin FUTIAN
Gel coat DSM