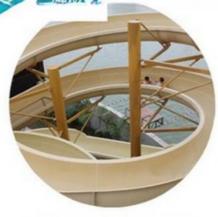

# **Customized Aqua Amusement Park Rides Fiberglass Water Play House with Open Spiral Slide for Sale**

### **Product Description**

**Product** Customized Aqua Amusement Park Rides Fiberglass Water Playground

**Brand** Lanchao Size Height: 15m Specificati 27m\*25m\*15m

on

Water 3 open spiral slides, 2 kid's slides (open & closed) slides