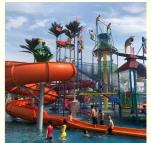

# **Customized Aqua Amusement Park Rides Fiberglass Water Play House with Open Spiral Slide for Sale**

### **Product Description**

**Product** Customized Aqua Amusement Park Rides Fiberglass Water Playground

**Brand** Lanchao Size Height: 15m Specificati 27m\*25m\*15m

on

Water 3 open spiral slides, 2 kid's slides (open & closed) slides