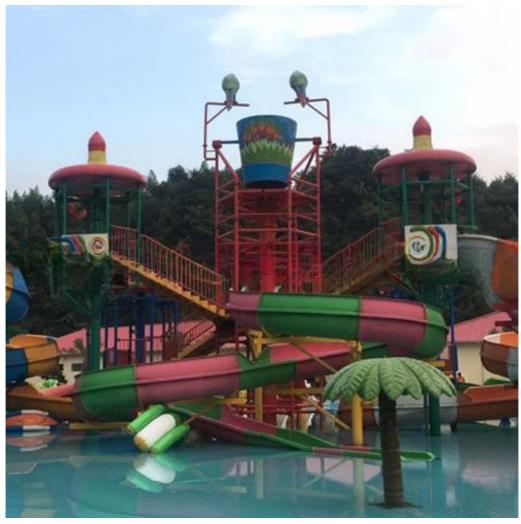

# **Customized Aqua Amusement Park Rides Fiberglass Water Play House with Open Spiral Slide for Sale**

### **Product Description**

**Product** Customized Aqua Amusement Park Rides Fiberglass Water Playground

**Brand** Lanchao Size Height: 15m Specificati 27m\*25m\*15m

on

Water 3 open spiral slides, 2 kid's slides (open & closed) slides