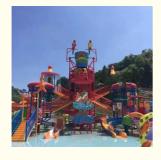

# **Customized Aqua Amusement Park Rides Fiberglass Water Play House with Open Spiral Slide for Sale**

### **Product Description**

**Product** Customized Aqua Amusement Park Rides Fiberglass Water Playground

**Brand** Lanchao Size Height: 15m Specificati 27m\*25m\*15m

on

Water 3 open spiral slides, 2 kid's slides (open & closed) slides