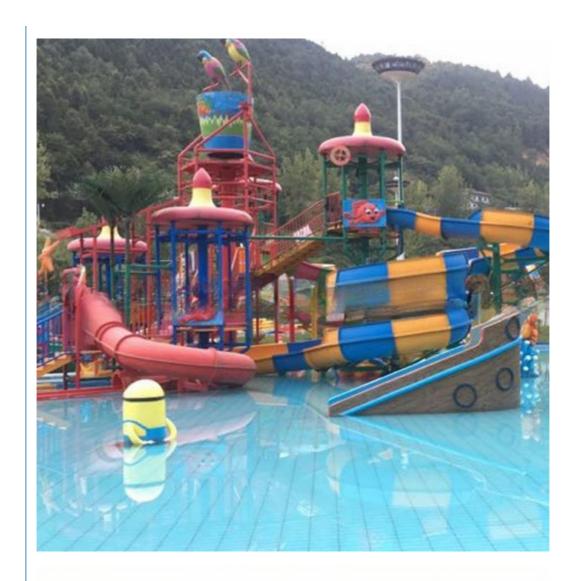

# **Customized Aqua Amusement Park Rides Fiberglass Water Play House with Open Spiral Slide for Sale**

### **Product Description**

**Product** Customized Aqua Amusement Park Rides Fiberglass Water Playground

**Brand** Lanchao Size Height: 15m Specificati 27m\*25m\*15m

on

Water 3 open spiral slides, 2 kid's slides (open & closed) slides