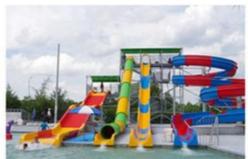

# **Customized Aqua Amusement Park Rides Fiberglass Water Play House with Open Spiral Slide for Sale**

### **Product Description**

**Product** Customized Aqua Amusement Park Rides Fiberglass Water Playground

**Brand** Lanchao Size Height: 15m Specificati 27m\*25m\*15m

on

Water 3 open spiral slides, 2 kid's slides (open & closed) slides