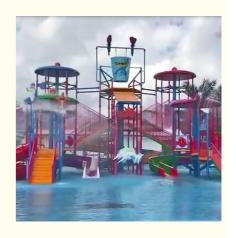

# **Customized Aqua Amusement Park Rides Fiberglass Water Play House with Open Spiral Slide for Sale**

### **Product Description**

**Product** Customized Aqua Amusement Park Rides Fiberglass Water Playground

**Brand** Lanchao Size Height: 15m Specificati 27m\*25m\*15m

on

Water 3 open spiral slides, 2 kid's slides (open & closed) slides