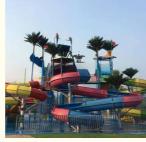

# **Customized Aqua Amusement Park Rides Fiberglass Water Play House with Open Spiral Slide for Sale**

### **Product Description**

**Product** Customized Aqua Amusement Park Rides Fiberglass Water Playground

**Brand** Lanchao Size Height: 15m Specificati 27m\*25m\*15m

on

Water 3 open spiral slides, 2 kid's slides (open & closed) slides