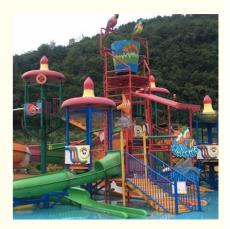

# **Customized Aqua Amusement Park Rides Fiberglass Water Play House with Open Spiral Slide for Sale**

### **Product Description**

**Product** Customized Aqua Amusement Park Rides Fiberglass Water Playground

**Brand** Lanchao Size Height: 15m Specificati 27m\*25m\*15m

on

Water 3 open spiral slides, 2 kid's slides (open & closed) slides