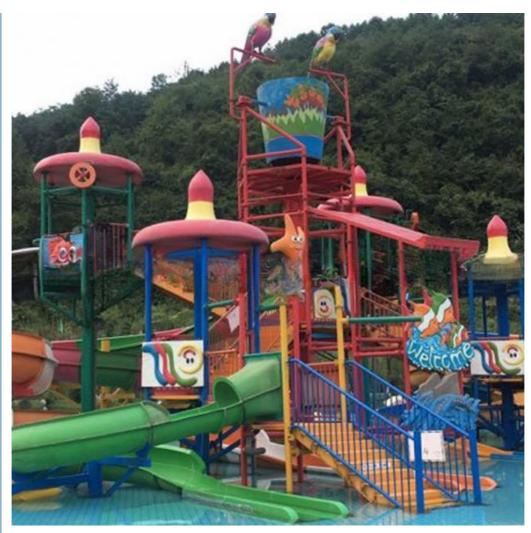

# **Customized Aqua Amusement Park Rides Fiberglass Water Play House with Open Spiral Slide for Sale**

### **Product Description**

**Product** Customized Aqua Amusement Park Rides Fiberglass Water Playground

**Brand** Lanchao Size Height: 15m Specificati 27m\*25m\*15m

on

Water 3 open spiral slides, 2 kid's slides (open & closed) slides