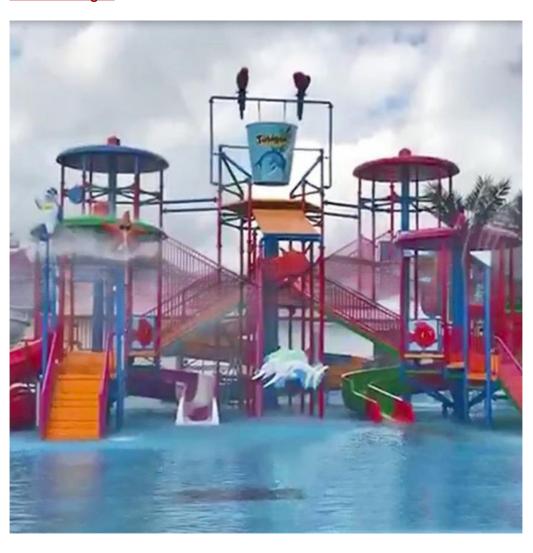

# **Customized Aqua Amusement Park Rides Fiberglass Water Play House with Open Spiral Slide for Sale**

### **Product Description**

**Product** Customized Aqua Amusement Park Rides Fiberglass Water Playground

**Brand** Lanchao Size Height: 15m Specificati 27m\*25m\*15m

on

Water 3 open spiral slides, 2 kid's slides (open & closed) slides