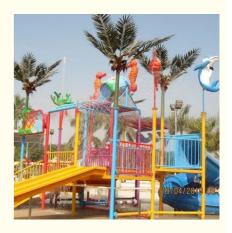

### Water Park Fiberglass Equipment Water Play Pool House for Children

#### **Product Description**

Product Water Park Equipment Fiberglass Water House Slides

Brand Lanchao
Size Height: 7m
Specificatio 13.5m\*9.5m\*7m

Water slides 2 opened slides, 1 closed spiral slide

Power 7.5KW