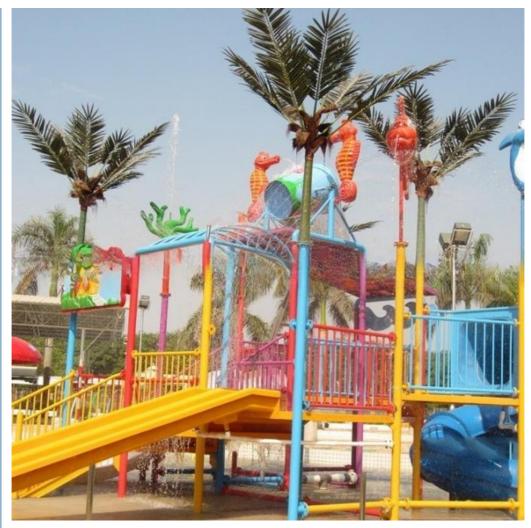

ht: 7m
Specificatio 13.5m\*9.5m\*7m

Water slides 2 opened slides, 1 closed spiral slide

Power 7.5KW

Color Refer to the color chart

Material High quality Fiberglass, hot-galvanized steel with top quality, stainless-steel structure

Resin FUTIAN
Gel coat DSM

Warranty 12 months free warranty
Working life More than 12 years

Installation Available

**Lead time** As MOQ is 1 set, 30~40 days according to the contract.

**Package** Usually with carton, wooden frame and details according to the contract.

Suitable for Theme park, Water amusement Park, Swimming Pool, family pool, holiday resort, etc

Advantages a. Anti-UV/Anti-static b. Fade/erosion/oxidation Resistant

c. Professional & high quality d. Environmental friendly

**Details** According to the contract

#### **Detailed Images**









#### **Company Introduction**

Lanchao company was established in 2010, the founder and core team members have been specializing in this field for over 10 years (since 2003). We have gained high reputation from our customers home and abroad by keeping providing them the excellent one-stop solution for water park: planning, design, production, delivery, installation and after-sale support etc.





































Using the high-performance material of Eiber Beinforced Plastics/FRP featured in Employed the special gel-coat on the slide surface with the function of high-mech



# Water Park Projects









**Related Products** 















## Water House





## Water Spray Toys



#### **Our Advantages**

- ◆ Safe: High quality raw material, Eco-friendly, Internat