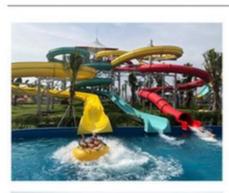

### Water Park Fiberglass Equipment Water Play Pool House for Children

#### **Product Description**

Product Water Park Equipment Fiberglass Water House Slides

Brand Lanchao
Size Height: 7m
Specificatio 13.5m\*9.5m\*7m

Water slides 2 opened slides, 1 closed spiral slide

Power 7.5KW