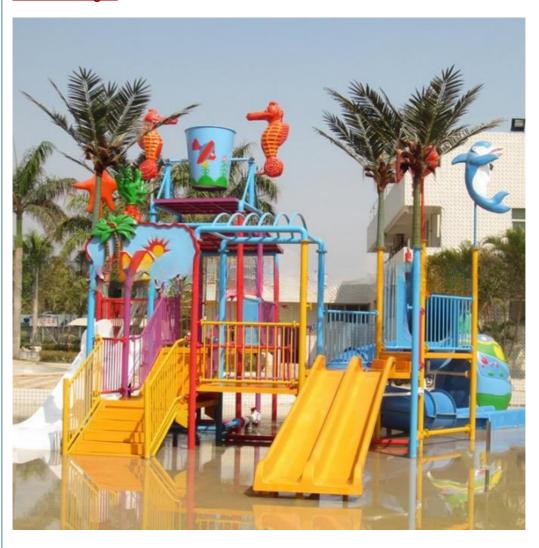

### Water Park Fiberglass Equipment Water Play Pool House for Children

#### **Product Description**

Product Water Park Equipment Fiberglass Water House Slides

Brand Lanchao
Size Height: 7m
Specificatio 13.5m\*9.5m\*7m

Water slides 2 opened slides, 1 closed spiral slide

Power 7.5KW