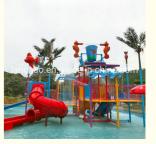

## Sturdy Splash Water Playground Equipment With Splash Pad International Standard

#### **Basic Information**

• Certification: ISO9001, SGS



#### **Product Specification**

Model NO.: LANCHAO-WH05

Allowable Passenger: <10</li>

Customized: Customized

• Condition: New

Size: CustomizedWarranty: 12 Months

Working Life: More Than 12 Years

Product Name: Water Park Equipment Fiberglass Water

House Slides

• Transport Package: Plastic Foam, Cotton Or Wooden Case Etc.

Specification: Customized
Trademark: LANCHAO
Origin: China
HS Code: 9506999000
Supply Ability: 10 Sets Per Months



#### More Images









#### **Product Description**

### Water Park Fiberglass Equipment Water Play Pool House for Children

#### **Product Description**

Product Water Park Equipment Fiberglass Water House Slides

Brand Lanchao
Size Height: 7m
Specificatio 13.5m\*9.5m\*7m

Water slides 2 opened slides, 1 closed spiral slide

Power 7.5KW

Color Refer to the color chart

Material High quality Fiberglass, hot-galvanized steel with top quality, stainless-steel structure

Resin FUTIAN
Gel coat DSM

Warranty 12 months free warranty
Working life More than 12 years

Installation Available

**Lead time** As MOQ is 1 set, 30~40 days according to the contract.

**Package** Usually with carton, wooden frame and details according to the contract.

Suitable for Theme park, Water amusement Park, Swimming Pool, family pool,