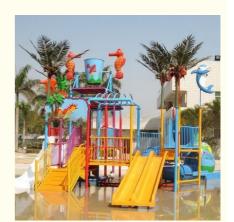

### Water Park Fiberglass Equipment Water Play Pool House for Children

#### **Product Description**

Product Water Park Equipment Fiberglass Water House Slides

Brand Lanchao
Size Height: 7m
Specificatio 13.5m\*9.5m\*7m

Water slides 2 opened slides, 1 closed spiral slide

Power 7.5KW