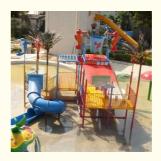

## Sturdy Splash Water Playground Equipment With Splash Pad International Standard

#### **Basic Information**

• Certification: ISO9001, SGS



#### **Product Specification**

Model NO.: LANCHAO-WH05

Allowable Passenger: <10</li>

Customized: Customized

• Condition: New

Size: CustomizedWarranty: 12 Months

Working Life: More Than 12 Years

Product Name: Water Park Equipment Fiberglass Water

House Slides

• Transport Package: Plastic Foam, Cotton Or Wooden Case Etc.

Specification: Customized
Trademark: LANCHAO
Origin: China
HS Code: 9506999000
Supply Ability: 10 Sets Per Months



#### More Images









#### **Product Description**

### Water Park Fiberglass Equipment Water Play Pool House for Children

#### **Product Description**

Product Water Park Equipment Fiberglass Water House Slides

Brand Lanchao
Size Height: 7m
Specificatio 13.5m\*9.5m\*7m

Water slides 2 opened slides, 1 closed spiral slide

Power 7.5KW

Color Refer to the color chart

Material High quality Fiberglass, hot-galvanized steel with top quality, stainless-steel structure

Resin FUTIAN
Gel coat DSM

Warranty 12 months free warranty
Working life More than 12 years

Installation Available

**Lead time** As MOQ is 1 set, 30~40 days according to the contract.

**Package** Usually with carton, wooden frame and details according to the contract.

Suitable for Theme park, Water amusement Park, Swimming Pool, family pool