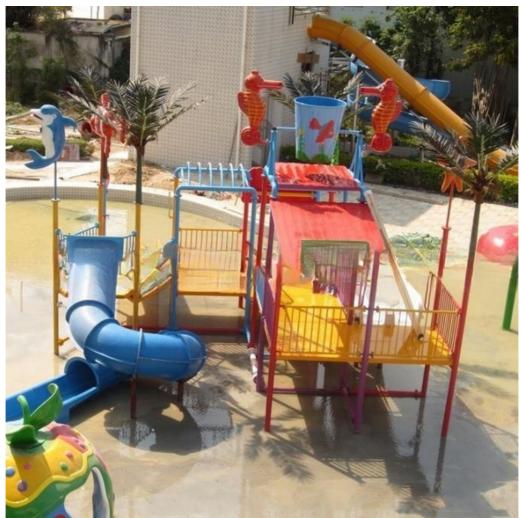

### Water Park Fiberglass Equipment Water Play Pool House for Children

#### **Product Description**

Product Water Park Equipment Fiberglass Water House Slides

Brand Lanchao
Size Height: 7m
Specificatio 13.5m\*9.5m\*7m

Water slides 2 opened slides, 1 closed spiral slide

Power 7.5KW

Color Refer to the color chart

Material High quality Fiberglass, hot-galvanized steel with top quality, stainless-steel structure

Resin FUTIAN
Gel coat DSM

Warranty 12 months free warranty
Working life More than 12 years

Installation Available

**Lead time** As MOQ is 1 set, 30~40 days according to the contract.

**Package** Usually with carton, wooden frame and details according to the contract.

Suitable for Theme park, Water amusement Park, Swimming Pool, family pool, holiday resort, etc

Advantages a. Anti-UV/Anti-static b. Fade/erosion/oxidation Resistant

c. Professional & high quality d. Environmental friendly

**Details** According to the contract