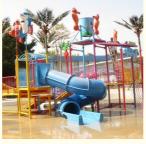

## Sturdy Splash Water Playground Equipment With Splash Pad International Standard

#### **Basic Information**

• Certification: ISO9001, SGS



#### **Product Specification**

Model NO.: LANCHAO-WH05

Allowable Passenger: <10</li>

Customized: Customized

• Condition: New

Size: CustomizedWarranty: 12 Months

Working Life: More Than 12 Years

Product Name: Water Park Equipment Fiberglass Water

House Slides

• Transport Package: Plastic Foam, Cotton Or Wooden Case Etc.

Specification: Customized
Trademark: LANCHAO
Origin: China
HS Code: 9506999000
Supply Ability: 10 Sets Per Months



#### More Images









#### **Product Description**

### Water Park Fiberglass Equipment Water Play Pool House for Children

#### **Product Description**

Product Water Park Equipment Fiberglass Water House Slides

Brand Lanchao
Size Height: 7m
Specificatio 13.5m\*9.5m\*7m

Water slides 2 opened slides, 1 closed spiral slide

Power 7.5KW

Color Refer to the color chart

Material High quality Fiberglass, hot-galvanized steel with top quality, stainless-steel structure

Resin FUTIAN
Gel coat DSM

Warranty 12 months free warranty
Working life More than 12 years

Installation Available

**Lead time** As MOQ is 1 set, 30~40 days according to the contract.

**Package** Usually with carton, wooden frame and details according to the contract.

Suitable for Theme park, Water amusement Park, Swimming Pool, family po