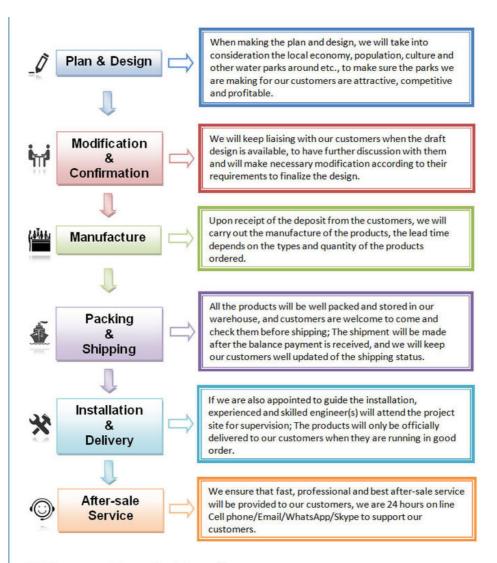

### Amusement Park Water Slide Super Trumpet Water Slide Equipment for Aqua Park

#### **Basic Information**

Place of Origin: China
Brand Name: LANCHAO
Certification: ISO9001
Minimum Order Quantity: 1 Set

• Price: USD 100000-300000/Set

• Packaging Details: Plastic Foam, Cotton or Wooden Case etc.

Delivery Time: 30 daysPayment Terms: T/T, L/C

Supply Ability: 10 Sets Per Months

### **Product Specification**

Model NO.: LANCHAO-WS17

Allowable Passenger: <10</li>

Customized: Customized

• Condition: New

Size: CustomizedWarranty: 12 Months

Working Life: More Than 12 Years

Product Name: Large Water Park Slide 4-Person Tornado

Slide

• Transport Package: Plastic Foam, Cotton Or Wooden Case Etc.

Specification: Customized
Trademark: LANCHAO
Origin: China
HS Code: 9506999000
Supply Ability: 10 Sets Per Months

# Super Trumpet Water Slide Equipment for Aqua Park <a href="Product Description">Product Description</a>

| Product          | Large Water Park Slide 4-Person Tornado Slide                                             |
|------------------|-------------------------------------------------------------------------------------------|
| Brand            | Lanchao                                                                                   |
| Size             | Height: 14.5m ( Customized )                                                              |
| Specificati      | Slide section: Inner width: 2.74-3m, length: 51.97m                                       |
| on               | Trumpet section: Diameter (min&max): 3m-20m                                               |
| Capacity         | 360 guests/hr                                                                             |
| Power            | 97 KW                                                                                     |
| Color            | Refer to the color chart                                                                  |
| Material         | High quality Fiberglass, hot-galvanized steel with top quality, stainless-steel structure |
| Resin            | FUTIAN                                                                                    |
| Gel coat         | DSM                                                                                       |
| Warranty         | 12 months free warranty                                                                   |
| Working<br>life  | More than 12 years                                                                        |
| Installatio<br>n | Available                                                                                 |
| Lead time        | As MOQ is 1 set, 30~40 days according to the contract.                                    |
| Package          | Usually with carton, wooden frame and details according to the contract.                  |
| Suitable         | Theme park, Water amusement Park, Swimming Pool, family pool, holiday                     |
| for              | resort,etc                                                                                |
| Advantag         | a. Anti-UV/Anti-static b. Fade/erosion/oxidation Resistant                                |
| es               | c. Professional & high quality d. Environmental friendly                                  |
| Details          | According to the contract                                                                 |
|                  |                                                                                           |