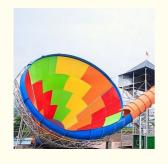

# Super Trumpet Water Slide Equipment for Aqua Park <a href="Product Description">Product Description</a>

| Product          | Large Water Park Slide 4-Person Tornado Slide                                             |
|------------------|-------------------------------------------------------------------------------------------|
| Brand            | Lanchao                                                                                   |
| Size             | Height: 14.5m ( Customized )                                                              |
| Specificati      | Slide section: Inner width: 2.74-3m, length: 51.97m                                       |
| on               | Trumpet section: Diameter (min&max): 3m-20m                                               |
| Capacity         | 360 guests/hr                                                                             |
| Power            | 97 KW                                                                                     |
| Color            | Refer to the color chart                                                                  |
| Material         | High quality Fiberglass, hot-galvanized steel with top quality, stainless-steel structure |
| Resin            | FUTIAN                                                                                    |
| Gel coat         | DSM                                                                                       |
| Warranty         | 12 months free warranty                                                                   |
| Working<br>life  | More than 12 years                                                                        |
| Installatio<br>n | Available                                                                                 |
| Lead time        | As MOQ is 1 set, 30~40 days according to the contract.                                    |
| Package          | Usually with carton, wooden frame and details according to the contract.                  |
| Suitable         | Theme park, Water amusement Park, Swimming Pool, family pool, holiday                     |
| for              | resort,etc                                                                                |
| Advantag         | a. Anti-UV/Anti-static b. Fade/erosion/oxidation Resistant                                |
| es               | c. Professional & high quality d. Environmental friendly                                  |
| Details          | According to the contract                                                                 |
|                  |                                                                                           |