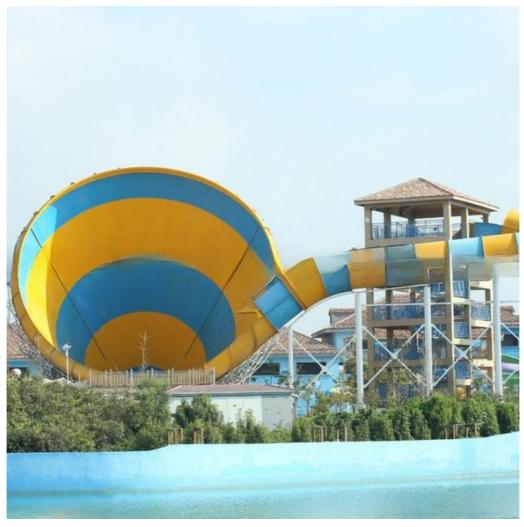

# Super Trumpet Water Slide Equipment for Aqua Park <a href="Product Description">Product Description</a>

| Product          | Large Water Park Slide 4-Person Tornado Slide                                             |
|------------------|-------------------------------------------------------------------------------------------|
| Brand            | Lanchao                                                                                   |
| Size             | Height: 14.5m ( Customized )                                                              |
| Specificati      | Slide section: Inner width: 2.74-3m, length: 51.97m                                       |
| on               | Trumpet section: Diameter (min&max): 3m-20m                                               |
| Capacity         | 360 guests/hr                                                                             |
| Power            | 97 KW                                                                                     |
| Color            | Refer to the color chart                                                                  |
| Material         | High quality Fiberglass, hot-galvanized steel with top quality, stainless-steel structure |
| Resin            | FUTIAN                                                                                    |
| Gel coat         | DSM                                                                                       |
| Warranty         | 12 months free warranty                                                                   |
| Working<br>life  | More than 12 years                                                                        |
| Installatio<br>n | Available                                                                                 |
| Lead time        | As MOQ is 1 set, 30~40 days according to the contract.                                    |
| Package          | Usually with carton, wooden frame and details according to the contract.                  |
| Suitable         | Theme park, Water amusement Park, Swimming Pool, family pool, holiday                     |
| for              | resort,etc                                                                                |
| Advantag         | a. Anti-UV/Anti-static b. Fade/erosion/oxidation Resistant                                |
| es               | c. Professional & high quality d. Environmental friendly                                  |
| Details          | According to the contract                                                                 |
|                  |                                                                                           |