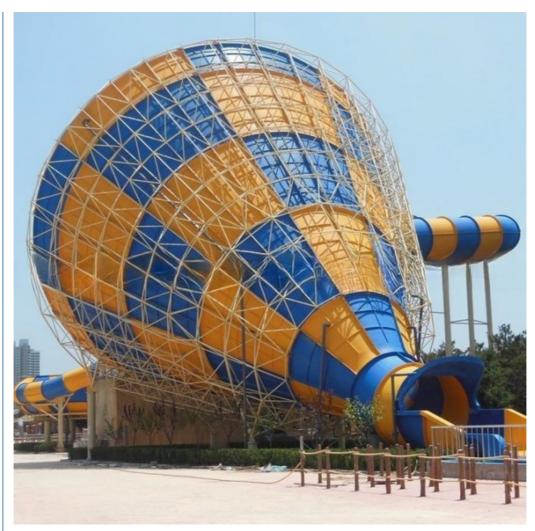

# Super Trumpet Water Slide Equipment for Aqua Park <a href="Product Description">Product Description</a>

| Product          | Large Water Park Slide 4-Person Tornado Slide                                             |
|------------------|-------------------------------------------------------------------------------------------|
| Brand            | Lanchao                                                                                   |
| Size             | Height: 14.5m ( Customized )                                                              |
| Specificati      | Slide section: Inner width: 2.74-3m, length: 51.97m                                       |
| on               | Trumpet section: Diameter (min&max): 3m-20m                                               |
| Capacity         | 360 guests/hr                                                                             |
| Power            | 97 KW                                                                                     |
| Color            | Refer to the color chart                                                                  |
| Material         | High quality Fiberglass, hot-galvanized steel with top quality, stainless-steel structure |
| Resin            | FUTIAN                                                                                    |
| Gel coat         | DSM                                                                                       |
| Warranty         | 12 months free warranty                                                                   |
| Working<br>life  | More than 12 years                                                                        |
| Installatio<br>n | Available                                                                                 |
| Lead time        | As MOQ is 1 set, 30~40 days according to the contract.                                    |
| Package          | Usually with carton, wooden frame and details according to the contract.                  |
| Suitable         | Theme park, Water amusement Park, Swimming Pool, family pool, holiday                     |
| for              | resort,etc                                                                                |
| Advantag         | a. Anti-UV/Anti-static b. Fade/erosion/oxidation Resistant                                |
| es               | c. Professional & high quality d. Environmental friendly                                  |
| Details          | According to the contract                                                                 |
|                  |                                                                                           |