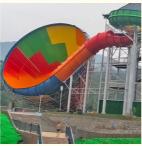

# Super Trumpet Water Slide Equipment for Aqua Park <a href="Product Description">Product Description</a>

| Product          | Large Water Park Slide 4-Person Tornado Slide                                             |
|------------------|-------------------------------------------------------------------------------------------|
| Brand            | Lanchao                                                                                   |
| Size             | Height: 14.5m ( Customized )                                                              |
| Specificati      | Slide section: Inner width: 2.74-3m, length: 51.97m                                       |
| on               | Trumpet section: Diameter (min&max): 3m-20m                                               |
| Capacity         | 360 guests/hr                                                                             |
| Power            | 97 KW                                                                                     |
| Color            | Refer to the color chart                                                                  |
| Material         | High quality Fiberglass, hot-galvanized steel with top quality, stainless-steel structure |
| Resin            | FUTIAN                                                                                    |
| Gel coat         | DSM                                                                                       |
| Warranty         | 12 months free warranty                                                                   |
| Working<br>life  | More than 12 years                                                                        |
| Installatio<br>n | Available                                                                                 |
| Lead time        | As MOQ is 1 set, 30~40 days according to the contract.                                    |
| Package          | Usually with carton, wooden frame and details according to the contract.                  |
| Suitable         | Theme park, Water amusement Park, Swimming Pool, family pool, holiday                     |
| for              | resort,etc                                                                                |
| Advantag         | a. Anti-UV/Anti-static b. Fade/erosion/oxidation Resistant                                |
| es               | c. Professional & high quality d. Environmental friendly                                  |
| Details          | According to the contract                                                                 |
|                  |                                                                                           |