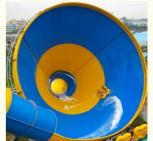

# Super Trumpet Water Slide Equipment for Aqua Park <a href="Product Description">Product Description</a>

| Product          | Large Water Park Slide 4-Person Tornado Slide                                             |
|------------------|-------------------------------------------------------------------------------------------|
| Brand            | Lanchao                                                                                   |
| Size             | Height: 14.5m ( Customized )                                                              |
| Specificati      | Slide section: Inner width: 2.74-3m, length: 51.97m                                       |
| on               | Trumpet section: Diameter (min&max): 3m-20m                                               |
| Capacity         | 360 guests/hr                                                                             |
| Power            | 97 KW                                                                                     |
| Color            | Refer to the color chart                                                                  |
| Material         | High quality Fiberglass, hot-galvanized steel with top quality, stainless-steel structure |
| Resin            | FUTIAN                                                                                    |
| Gel coat         | DSM                                                                                       |
| Warranty         | 12 months free warranty                                                                   |
| Working<br>life  | More than 12 years                                                                        |
| Installatio<br>n | Available                                                                                 |
| Lead time        | As MOQ is 1 set, 30~40 days according to the contract.                                    |
| Package          | Usually with carton, wooden frame and details according to the contract.                  |
| Suitable         | Theme park, Water amusement Park, Swimming Pool, family pool, holiday                     |
| for              | resort,etc                                                                                |
| Advantag         | a. Anti-UV/Anti-static b. Fade/erosion/oxidation Resistant                                |
| es               | c. Professional & high quality d. Environmental friendly                                  |
| Details          | According to the contract                                                                 |
|                  |                                                                                           |