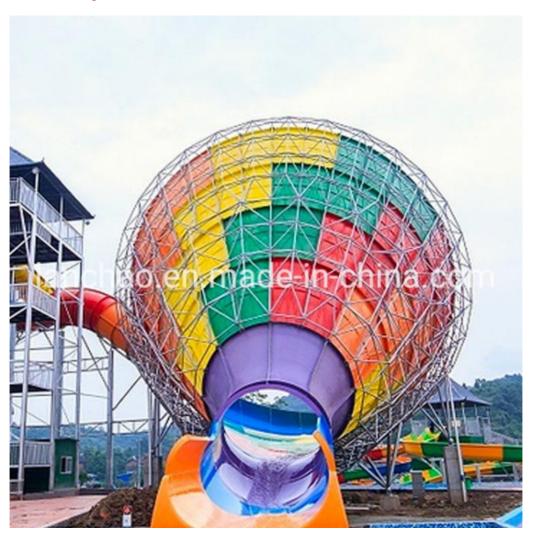

# Super Trumpet Water Slide Equipment for Aqua Park <a href="Product Description">Product Description</a>

| Product          | Large Water Park Slide 4-Person Tornado Slide                                             |
|------------------|-------------------------------------------------------------------------------------------|
| Brand            | Lanchao                                                                                   |
| Size             | Height: 14.5m ( Customized )                                                              |
| Specificati      | Slide section: Inner width: 2.74-3m, length: 51.97m                                       |
| on               | Trumpet section: Diameter (min&max): 3m-20m                                               |
| Capacity         | 360 guests/hr                                                                             |
| Power            | 97 KW                                                                                     |
| Color            | Refer to the color chart                                                                  |
| Material         | High quality Fiberglass, hot-galvanized steel with top quality, stainless-steel structure |
| Resin            | FUTIAN                                                                                    |
| Gel coat         | DSM                                                                                       |
| Warranty         | 12 months free warranty                                                                   |
| Working<br>life  | More than 12 years                                                                        |
| Installatio<br>n | Available                                                                                 |
| Lead time        | As MOQ is 1 set, 30~40 days according to the contract.                                    |
| Package          | Usually with carton, wooden frame and details according to the contract.                  |
| Suitable         | Theme park, Water amusement Park, Swimming Pool, family pool, holiday                     |
| for              | resort,etc                                                                                |
| Advantag         | a. Anti-UV/Anti-static b. Fade/erosion/oxidation Resistant                                |
| es               | c. Professional & high quality d. Environmental friendly                                  |
| Details          | According to the contract                                                                 |
|                  |                                                                                           |