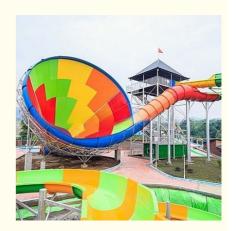

# Super Trumpet Water Slide Equipment for Aqua Park <a href="Product Description">Product Description</a>

| Product          | Large Water Park Slide 4-Person Tornado Slide                                             |
|------------------|-------------------------------------------------------------------------------------------|
| Brand            | Lanchao                                                                                   |
| Size             | Height: 14.5m ( Customized )                                                              |
| Specificati      | Slide section: Inner width: 2.74-3m, length: 51.97m                                       |
| on               | Trumpet section: Diameter (min&max): 3m-20m                                               |
| Capacity         | 360 guests/hr                                                                             |
| Power            | 97 KW                                                                                     |
| Color            | Refer to the color chart                                                                  |
| Material         | High quality Fiberglass, hot-galvanized steel with top quality, stainless-steel structure |
| Resin            | FUTIAN                                                                                    |
| Gel coat         | DSM                                                                                       |
| Warranty         | 12 months free warranty                                                                   |
| Working<br>life  | More than 12 years                                                                        |
| Installatio<br>n | Available                                                                                 |
| Lead time        | As MOQ is 1 set, 30~40 days according to the contract.                                    |
| Package          | Usually with carton, wooden frame and details according to the contract.                  |
| Suitable         | Theme park, Water amusement Park, Swimming Pool, family pool, holiday                     |
| for              | resort,etc                                                                                |
| Advantag         | a. Anti-UV/Anti-static b. Fade/erosion/oxidation Resistant                                |
| es               | c. Professional & high quality d. Environmental friendly                                  |
| Details          | According to the contract                                                                 |
|                  |                                                                                           |