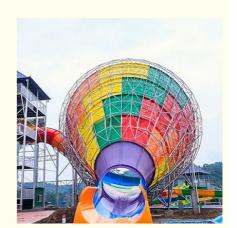

# Super Trumpet Water Slide Equipment for Aqua Park <a href="Product Description">Product Description</a>

| Product          | Large Water Park Slide 4-Person Tornado Slide                                             |
|------------------|-------------------------------------------------------------------------------------------|
| Brand            | Lanchao                                                                                   |
| Size             | Height: 14.5m ( Customized )                                                              |
| Specificati      | Slide section: Inner width: 2.74-3m, length: 51.97m                                       |
| on               | Trumpet section: Diameter (min&max): 3m-20m                                               |
| Capacity         | 360 guests/hr                                                                             |
| Power            | 97 KW                                                                                     |
| Color            | Refer to the color chart                                                                  |
| Material         | High quality Fiberglass, hot-galvanized steel with top quality, stainless-steel structure |
| Resin            | FUTIAN                                                                                    |
| Gel coat         | DSM                                                                                       |
| Warranty         | 12 months free warranty                                                                   |
| Working<br>life  | More than 12 years                                                                        |
| Installatio<br>n | Available                                                                                 |
| Lead time        | As MOQ is 1 set, 30~40 days according to the contract.                                    |
| Package          | Usually with carton, wooden frame and details according to the contract.                  |
| Suitable         | Theme park, Water amusement Park, Swimming Pool, family pool, holiday                     |
| for              | resort,etc                                                                                |
| Advantag         | a. Anti-UV/Anti-static b. Fade/erosion/oxidation Resistant                                |
| es               | c. Professional & high quality d. Environmental friendly                                  |
| Details          | According to the contract                                                                 |
|                  |                                                                                           |