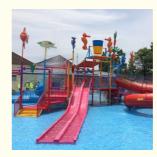

## Large Capacity Garden Splash Water Playground With Children Water Slide

#### Fiberglass Water Park House with Children Water Slide for Sale

#### **Product Description**

Fiberglass Water Park House with Children Water Slide with High Quality

**Brand** Lanchao Size Height: 8m Specificati 18m\*16m\*8m on

Water

2 spiral slides, 2 open slides slides