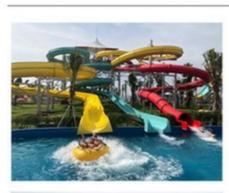

#### Fiberglass Water Park House with Children Water Slide for Sale

#### **Product Description**

Fiberglass Water Park House with Children Water Slide with High Quality

**Brand** Lanchao Size Height: 8m Specificati 18m\*16m\*8m on

Water

2 spiral slides, 2 open slides slides