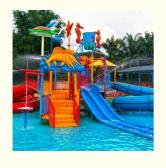

#### Fiberglass Water Park House with Children Water Slide for Sale

#### **Product Description**

Fiberglass Water Park House with Children Water Slide with High Quality

**Brand** Lanchao Size Height: 8m Specificati 18m\*16m\*8m on

Water

2 spiral slides, 2 open slides slides

Power

Color Refer to the color chart

High quality Fiberglass, hot-galvanized steel with top quality, stainless-steel Material

structure Resin **FUTIAN** Gel coat DSM

Warranty 12 months free warranty Working More than 12 years life