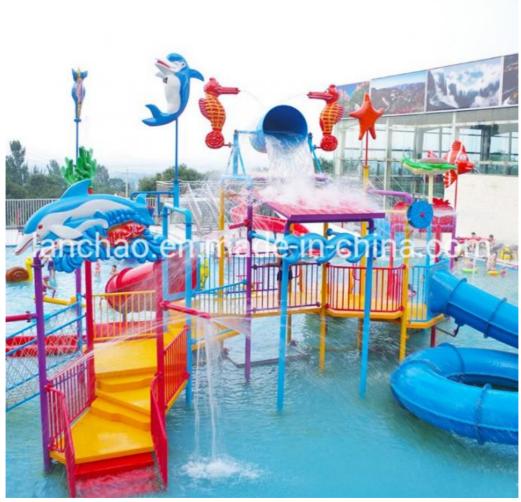

e Height: 8m Specificati 18m\*16m\*8m on

Water

2 spiral slides, 2 open slides slides

Power

Color Refer to the color chart

High quality Fiberglass, hot-galvanized steel with top quality, stainless-steel Material

structure Resin **FUTIAN** Gel coat DSM

Warranty 12 months free warranty Working More than 12 years life

**Installation** Available

**Lead time** As MOQ is 1 set, 30~40 days according to the contract.

**Package** Usually with carton, wooden frame and details according to the contract. Suitable Theme park, Water amusement Park, Swimming Pool, family pool, holiday

for resort,etc

Advantage a. Anti-UV/Anti-static b. Fade/erosion/oxidation Resistant

c. Professional & high quality d. Environmental friendly

**Details** According to the contract

#### **Detailed Images**



















#### **Company Introduction**

Lanchao company was established in 2010, the founder and core team members have been specializing in this field for over 10 years (since 2003). We have gained high reputation from our customers home and abroad by keeping providing them the excellent one-stop solution for water park: planning, design, production, delivery, installation and after-sale support etc.







































Using the high-performance material of Eiher Beinforced Plastics/FBP featured in Employed the special gel-coat on the slide surface with the function of high-mech



# Water Park Projects









**Related Products** 















## Water House





### Water Spray Toys



#### **Our Advantages**

- ◆ Safe: High quality raw material, Eco-friendl