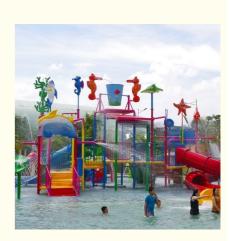

#### Fiberglass Water Park House with Children Water Slide for Sale

#### **Product Description**

Fiberglass Water Park House with Children Water Slide with High Quality

**Brand** Lanchao Size Height: 8m Specificati 18m\*16m\*8m on

Water

2 spiral slides, 2 open slides slides

Power

Color Refer to the color chart

High quality Fiberglass, hot-galvanized steel with top quality, stainless-steel Material

structure Resin **FUTIAN** Gel coat DSM

Warranty 12 months free warranty Working More than 12 years life