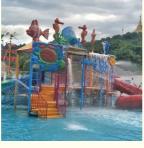

#### Fiberglass Water Park House with Children Water Slide for Sale

#### **Product Description**

Fiberglass Water Park House with Children Water Slide with High Quality

**Brand** Lanchao Size Height: 8m Specificati 18m\*16m\*8m on

Water

2 spiral slides, 2 open slides slides

Power

Color Refer to the color chart

High quality Fiberglass, hot-galvanized steel with top quality, stainless-steel Material

structure Resin **FUTIAN** Gel coat DSM

Warranty 12 months free warranty Working More than 12 years life