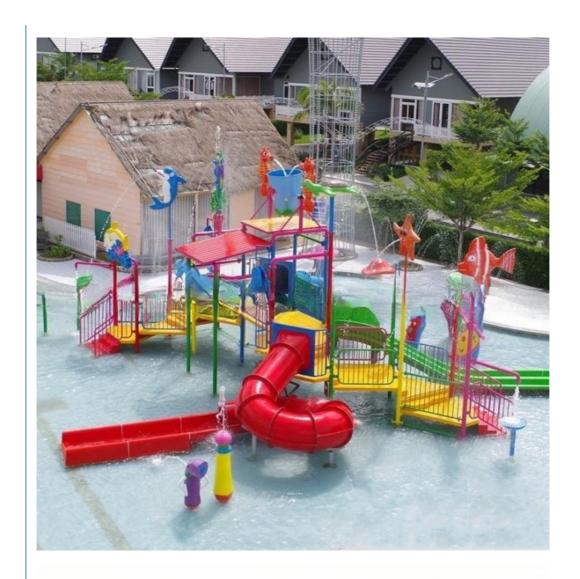

## Large Capacity Garden Splash Water Playground With Children Water Slide

#### Fiberglass Water Park House with Children Water Slide for Sale

#### **Product Description**

Fiberglass Water Park House with Children Water Slide with High Quality

**Brand** Lanchao Size Height: 8m Specificati 18m\*16m\*8m on

Water

2 spiral slides, 2 open slides slides