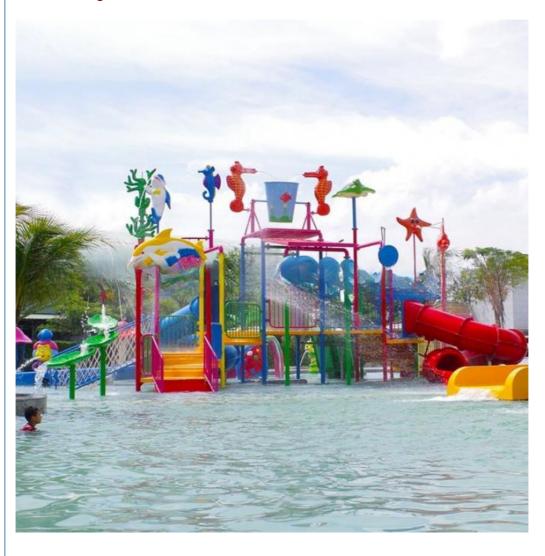

#### More Images

#### **Product Description**

Fiberglass Water Park House with Children Water Slide with High Quality

**Brand** Lanchao Size Height: 8m Specificati 18m\*16m\*8m on

Water

2 spiral slides, 2 open slides slides