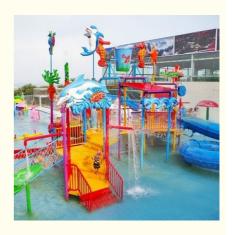

#### Fiberglass Water Park House with Children Water Slide for Sale

#### **Product Description**

Fiberglass Water Park House with Children Water Slide with High Quality

**Brand** Lanchao Size Height: 8m Specificati 18m\*16m\*8m on

Water

2 spiral slides, 2 open slides slides

Power

Color Refer to the color chart

High quality Fiberglass, hot-galvanized steel with top quality, stainless-steel Material

structure Resin **FUTIAN** Gel coat DSM

Warranty 12 months free warranty Working More than 12 years life