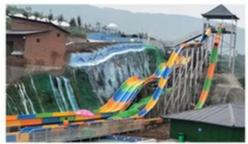

#### Fiberglass Water Park House with Children Water Slide for Sale

#### **Product Description**

Fiberglass Water Park House with Children Water Slide with High Quality

**Brand** Lanchao Size Height: 8m Specificati 18m\*16m\*8m on

Water

2 spiral slides, 2 open slides slides