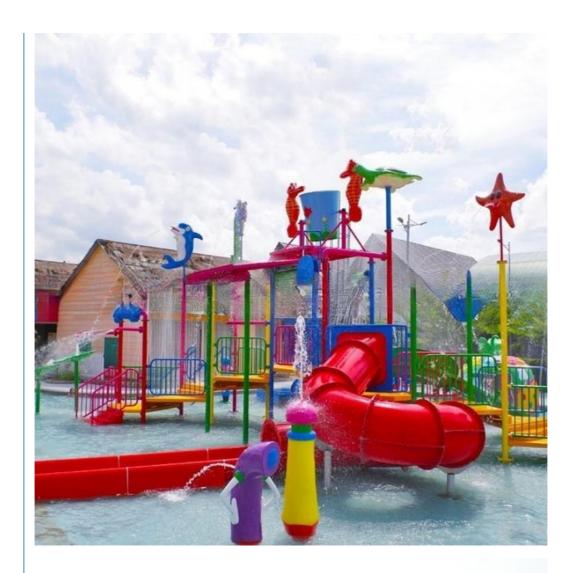

ize Height: 8m Specificati 18m\*16m\*8m on

Water

2 spiral slides, 2 open slides slides

Power

Color Refer to the color chart

High quality Fiberglass, hot-galvanized steel with top quality, stainless-steel Material

structure Resin **FUTIAN** Gel coat DSM

Warranty 12 months free warranty Working More than 12 years life

**Installation** Available

**Lead time** As MOQ is 1 set, 30~40 days according to the contract.

**Package** Usually with carton, wooden frame and details according to the contract. Suitable Theme park, Water amusement Park, Swimming Pool, family pool, holiday

for resort,etc

Advantage a. Anti-UV/Anti-static b. Fade/erosion/oxidation Resistant

c. Professional & high quality d. Environmental friendly

**Details** According to the contract

#### **Detailed Images**



















#### **Company Introduction**

Lanchao company was established in 2010, the founder and core team members have been specializing in this field for over 10 years (since 2003). We have gained high reputation from our customers home and abroad by keeping providing them the excellent one-stop solution for water park: planning, design, production, delivery, installation and after-sale support etc.







































Using the high-performance material of Eiher Beinforced Plastics/FBP featured in Employed the special gel-coat on the slide surface with the function of high-mech



# Water Park Projects









**Related Products** 















## Water House





### Water Spray Toys



#### **Our Advantages**

- ◆ Safe: High quality raw material, Eco-frien