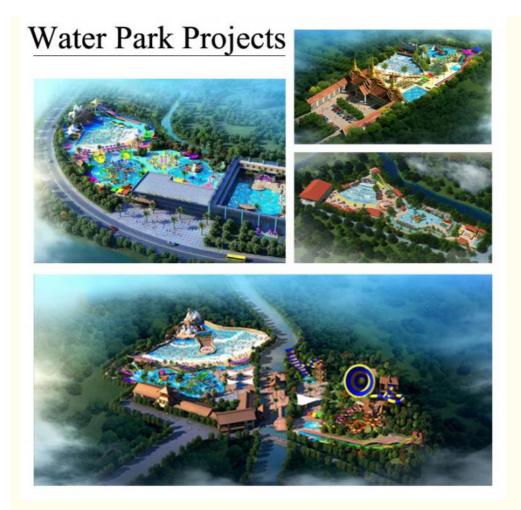

### Product Specification

• Model NO .: LANCHAO-WS17 Water Park • Type: • Material: Fiberglass, Hot DIP Galvanizing >500kg • Max Capacity: >18 Years • Age: • Suitable For: Amusement Park Colourful Color: • Allowable Passenger: <10 • Customized: Customized • Condition: New • Size: Customized • MOQ: 1 Set • Warranty: 12 Months • Working Life: More Than 12 Years • Product Name: Water Park Fiberglass Large Tornado Water

#### Product Description 5820225735 vincent@gzlanchao.com vaterparksequipments.com Colorful Water Slider Aqua, Parks Equipments Fiber glass Bigz Torumpet Water Slides for Adults

Product Description

|       | Product                | Colorful Aqua Park Equipment<br>Prices                                          | Fiberglass Big Trumpet Water Slides with |  |
|-------|------------------------|---------------------------------------------------------------------------------|------------------------------------------|--|
| Brand |                        | Lanchao (lanchao.en.made-in-china.com)                                          |                                          |  |
|       | Size                   |                                                                                 |                                          |  |
|       |                        | ti Slide section: Inner width: 2.74-3m, length: 51.97m                          |                                          |  |
|       | •                      | · •                                                                             |                                          |  |
|       | on                     | Trumpet section: Diameter (min&max): 3m-20m                                     |                                          |  |
|       | Capacity               | 5                                                                               |                                          |  |
|       | Power                  |                                                                                 |                                          |  |
|       | Color                  |                                                                                 |                                          |  |
|       | Material               | High quality Fiberglass, hot-galvanized steel with top quality, stainless-steel |                                          |  |
|       |                        | structure                                                                       |                                          |  |
|       | Resin                  | FUTIAN                                                                          |                                          |  |
|       | Gel coat               | DSM                                                                             |                                          |  |
|       | Warranty               | 12 months free warranty                                                         |                                          |  |
|       | Working<br>life        | More than 12 years                                                              |                                          |  |
|       | Installation Available |                                                                                 |                                          |  |
|       | Lead time              | As MOQ is 1 set, 30~40 days according to the contract.                          |                                          |  |
|       | Package                | Usually with carton, wooden frame and details according to the contract.        |                                          |  |
|       | Suitable               | Theme park, Water amusement Park, Swimming Pool, family pool, holiday           |                                          |  |
|       | for                    | resort,etc                                                                      |                                          |  |
|       | Advantage              | a. Anti-UV/Anti-static                                                          | b. Fade/erosion/oxidation Resistant      |  |
|       | s                      | c. Professional & high quality                                                  | d. Environmental friendly                |  |
|       | Details                | According to the contract                                                       | ,                                        |  |
|       |                        |                                                                                 |                                          |  |