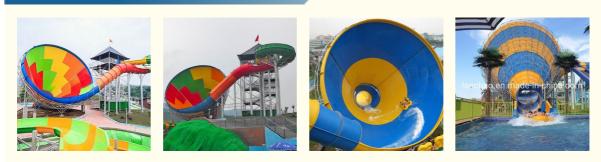

### Colorful Aqua Amusement Park Equipment Fiberglass Big Trumpet Water Slide

#### **Basic Information**

Certification:

ISO9001, SGS



### Product Specification

• Model NO .: LANCHAO-WS17 Water Park • Type: • Material: Fiberglass, Hot DIP Galvanizing >500kg • Max Capacity: >18 Years • Age: • Suitable For: Amusement Park Colourful Color: • Allowable Passenger: <10 • Customized: Customized • Condition: New • Size: Customized • MOQ: 1 Set • Warranty: 12 Months • Working Life: More Than 12 Years • Product Name: Water Park Fiberglass Large Tornado Water

#### More Images



#### Product Description 5820225735 vincent@gzlanchao.com vaterparksequipments.com Colorful Water Slider Aqua, Parks Equipments Fiber glass Bigz Torumpet Water Slides for Adults

Product Description

|       | Product                | Colorful Aqua Park Equipment<br>Prices                                          | Fiberglass Big Trumpet Water Slides with |  |
|-------|------------------------|---------------------------------------------------------------------------------|------------------------------------------|--|
| Brand |                        | Lanchao (lanchao.en.made-in-china.com)                                          |                                          |  |
|       | Size                   |