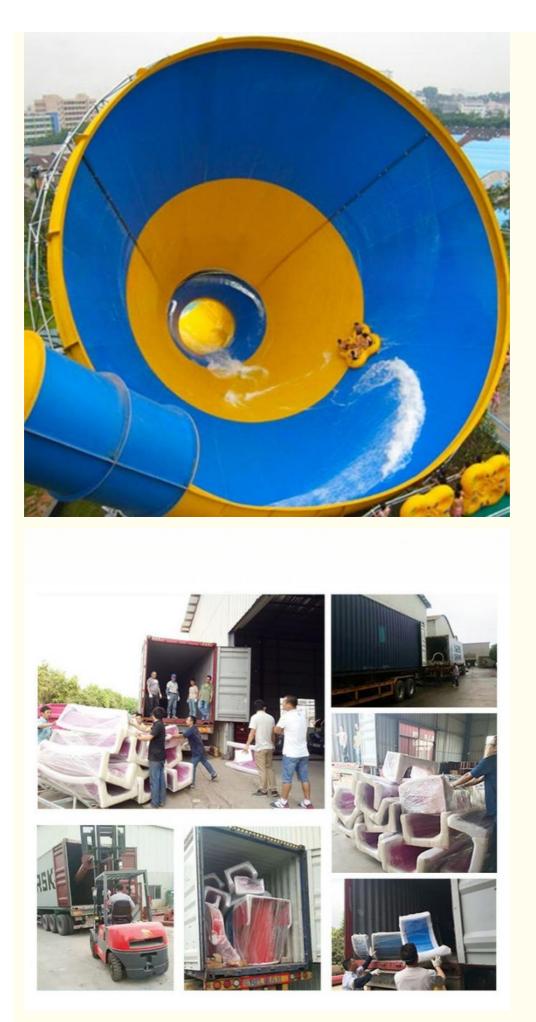

### Product Specification

• Model NO .: LANCHAO-WS17 Water Park • Type: • Material: Fiberglass, Hot DIP Galvanizing >500kg • Max Capacity: >18 Years • Age: • Suitable For: Amusement Park Colourful Color: • Allowable Passenger: <10 • Customized: Customized • Condition: New • Size: Customized • MOQ: 1 Set • Warranty: 12 Months • Working Life: More Than 12 Years • Product Name: Water Park Fiberglass Large Tornado Water

#### Product Description 5820225735 vincent@gzlanchao.com vaterparksequipments.com Colorful Water Slider Aqua, Parks Equipments Fiber glass Bigz Torumpet Water Slides for Adults

Product Description

|       | Product                | Colorful Aqua Park Equipment<br>Prices                                          | Fiberglass Big Trumpet Water Slides with |  |
|-------|------------------------|---------------------------------------------------------------------------------|------------------------------------------|--|
| Brand |                        | Lanchao (lanchao.en.made-in-china.com)                                          |                                          |  |
|       | Size                   |                                                                                 |                                          |  |
|       |                        | ti Slide section: Inner width: 2.74-3m, length: 51.97m                          |                                          |  |
|       | •                      | · •                                                                             |                                          |  |
|       | on                     | Trumpet section: Diameter (min&max): 3m-20m                                     |                                          |  |
|       | Capacity               | 5                                                                               |                                          |  |
|       | Power                  |                                                                                 |                                          |  |
|       | Color                  |                                                                                 |                                          |  |
|       | Material               | High quality Fiberglass, hot-galvanized steel with top quality, stainless-steel |                                          |  |
|       |                        | structure                                                                       |                                          |  |
|       | Resin                  | FUTIAN                                                                          |                                          |  |
|       | Gel coat               | DSM                                                                             |                                          |  |
|       | Warranty               | 12 months free warranty                                                         |                                          |  |
|       | Working<br>life        | More than 12 years                                                              |                                          |  |
|       | Installation Available |                                                                                 |                                          |  |
|       | Lead time              | As MOQ is 1 set, 30~40 days according to the contract.                          |                                          |  |
|       | Package                | Usually with carton, wooden frame and details according to the contract.        |                                          |  |
|       | Suitable               | Theme park, Water amusement Park, Swimming Pool, family pool, holiday           |                                          |  |
|       | for                    | resort,etc                                                                      |                                          |  |
|       | Advantage              | a. Anti-UV/Anti-static                                                          | b. Fade/erosion/oxidation Resistant      |  |
|       | s                      | c. Professional & high quality                                                  | d. Environmental friendly                |  |
|       | Details                | According to the contract                                                       | ,                                        |  |
|       |                        |                                                                                 |                                          |  |