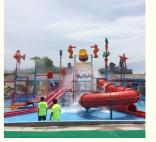

#### More Images

#### **Product Description**

Product Aquatic Park Equipment Fiberglass Water House with Slide

Brand Lanchao
Size Height: 8m
Specificati 18m\*16m\*8m
on

. . .

Water slides 2 spiral slides, 2 open slides

Power 11KW