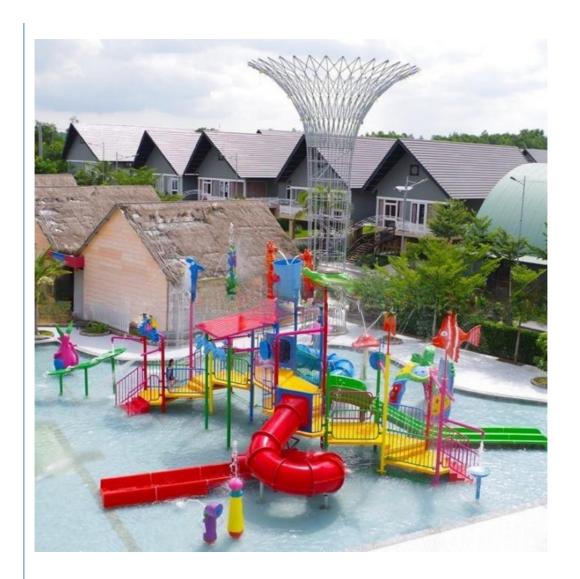

m
Specificati 18m\*16m\*8m
on

. . .

Water slides 2 spiral slides, 2 open slides

Power 11KW

**Color** Refer to the color chart

Material High quality Fiberglass, hot-galvanized steel with top quality, stainless-steel

structure

Resin FUTIAN
Gel coat DSM

Warranty 12 months free warranty
Working
life More than 12 years

**Installation** Available

**Lead time** As MOQ is 1 set, 30~40 days according to the contract.

Package Usually with carton, wooden frame and details according to the contract.

Suitable Theme park, Water amusement Park, Swimming Pool, family pool, holiday

for resort,etc

**Advantage** a. Anti-UV/Anti-static b. Fade/erosion/oxidation Resistant

c. Professional & high quality d. Environmental friendly

**Details** According to the contract

#### **Detailed Images**



















#### **Company Introduction**

Lanchao company was established in 2010, the founder and core team members have been specializing in this field for over 10 years (since 2003). We have gained high reputation from our customers home and abroad by keeping providing them the excellent one-stop solution for water park: planning, design, production, delivery, installation and after-sale support etc.







































Using the high-performance material of Eiber Beinferced Plastics/FBP featured in Employed the special gel-coat on the slide surface with the function of high-mech



# Water Park Projects









**Related Products** 















# Water House





### Water Spray Toys



#### **Our Advantages**

- ♦ Safe: High quality raw material, Eco-friend