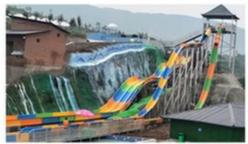

#### **Product Description**

Product Aquatic Park Equipment Fiberglass Water House with Slide

Brand Lanchao
Size Height: 8m
Specificati 18m\*16m\*8m
on

. . .

Water slides 2 spiral slides, 2 open slides

Power 11KW

**Color** Refer to the color chart

Material High quality Fiberglass, hot-galvanized steel with top quality, stainless-steel

structure

Resin FUTIAN
Gel coat DSM

Warranty 12 months free warranty
Working
life More than 12 years