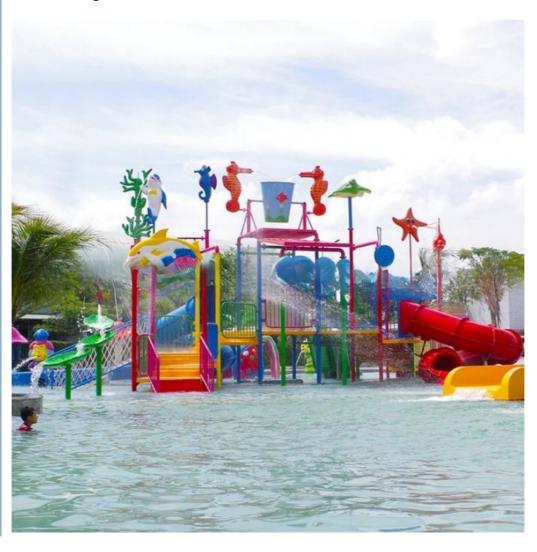

8m
Specificati 18m\*16m\*8m
on

. . .

Water slides 2 spiral slides, 2 open slides

Power 11KW

**Color** Refer to the color chart

Material High quality Fiberglass, hot-galvanized steel with top quality, stainless-steel

structure

Resin FUTIAN
Gel coat DSM

Warranty 12 months free warranty
Working
life More than 12 years

**Installation** Available

**Lead time** As MOQ is 1 set, 30~40 days according to the contract.

Package Usually with carton, wooden frame and details according to the contract.

Suitable Theme park, Water amusement Park, Swimming Pool, family pool, holiday

for resort,etc

**Advantage** a. Anti-UV/Anti-static b. Fade/erosion/oxidation Resistant

c. Professional & high quality d. Environmental friendly

**Details** According to the contract

#### **Detailed Images**



















#### **Company Introduction**

Lanchao company was established in 2010, the founder and core team members have been specializing in this field for over 10 years (since 2003). We have gained high reputation from our customers home and abroad by keeping providing them the excellent one-stop solution for water park: planning, design, production, delivery, installation and after-sale support etc.







































Using the high-performance material of Eiber Beinferced Plastics/FBP featured in Employed the special gel-coat on the slide surface with the function of high-mech



# Water Park Projects









**Related Products** 















# Water House





### Water Spray Toys



#### **Our Advantages**

- ♦ Safe: High quality raw material, Eco-frie