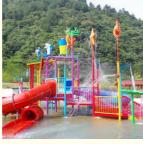

## Outdoor Kids Pool Water Playground Fiberglass Spray Park Equipment for Sale

#### **Product Description**

Product Aquatic Park Equipment Fiberglass Water House with Slide

Brand Lanchao
Size Height: 8m
Specificati 18m\*16m\*8m
on

. . .

Water slides 2 spiral slides, 2 open slides

Power 11KW

**Color** Refer to the color chart

Material High quality Fiberglass, hot-galvanized steel with top quality, stainless-steel

structure

Resin FUTIAN
Gel coat DSM

Warranty 12 months free warranty
Working
life More than 12 years

**Installation** Available

**Lead time** As MOQ is 1 set, 30~40 days according to the contract.

Package Usually with carton, wooden frame and details according to the contract.

Suitable Theme park, Water amusement Park, Swimming Pool, family pool, holiday

for resort,etc

**Advantage** a. Anti-UV/Anti-static b. Fade/erosion/oxidation Resistant

c. Professional & high quality d. Environmental friendly

**Details** According to the contract