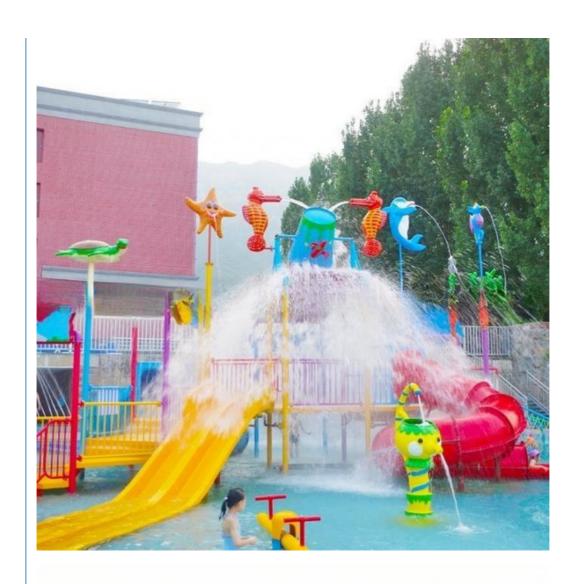

## Outdoor Kids Pool Water Playground Fiberglass Spray Park Equipment for Sale

#### **Product Description**

Product Aquatic Park Equipment Fiberglass Water House with Slide

Brand Lanchao
Size Height: 8m
Specificati 18m\*16m\*8m
on

. . .

Water slides 2 spiral slides, 2 open slides

Power 11KW

for resort,etc

**Advantage** a. Anti-UV/Anti-static b. Fade/erosion/oxidation Resistant

c. Professional & high quality d. Environmental friendly

**Details** According to the contract