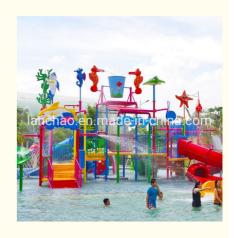

## Outdoor Kids Pool Water Playground Fiberglass Spray Park Equipment for Sale

#### **Product Description**

Product Aquatic Park Equipment Fiberglass Water House with Slide

Brand Lanchao
Size Height: 8m
Specificati 18m\*16m\*8m
on

. . .

Water slides 2 spiral slides, 2 open slides

Power 11KW

**Color** Refer to the color chart

Material High quality Fiberglass, hot-galvanized steel with top quality, stainless-steel

structure

Resin FUTIAN
Gel coat DSM

Warranty 12 months free warranty
Working
life More than 12 years

**Installation** Available

**Lead time** As MOQ is 1 set, 30~40 days according to the contract.

Package Usually with carton, wooden frame and details according to the contract.

Suitable Theme park, Water amusement Park, Swimming Pool, family pool, holiday

for resort,etc

**Advantage** a. Anti-UV/Anti-static b. Fade/erosion/oxidation Resistant

c. Professional & high quality d. Environmental friendly

**Details** According to the contract