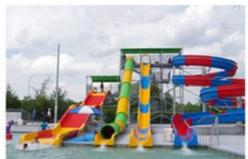

#### **Product Description**

Product Aquatic Park Equipment Fiberglass Water House with Slide

Brand Lanchao
Size Height: 8m
Specificati 18m\*16m\*8m
on

. . .

Water slides 2 spiral slides, 2 open slides

Power 11KW

### Water Spray Toys