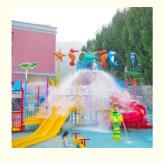

## Outdoor Kids Pool Water Playground Fiberglass Spray Park Equipment for Sale

#### **Product Description**

Product Aquatic Park Equipment Fiberglass Water House with Slide

Brand Lanchao
Size Height: 8m
Specificati 18m\*16m\*8m
on

. . .

Water slides 2 spiral slides, 2 open slides

Power 11KW

**Color** Refer to the color chart

Material High quality Fiberglass, hot-galvanized steel with top quality, stainless-steel

structure

Resin FUTIAN
Gel coat DSM

Warranty 12 months free warranty
Working
life More than 12 years

**Installation** Available

**Lead time** As MOQ is 1 set, 30~40 days according to the contract.

Package Usually with carton, wooden frame and details according to the contract.

Suitable Theme park, Water amusement Park, Swimming Pool, family pool, holiday

for resort,etc

**Advantage** a. Anti-UV/Anti-static b. Fade/erosion/oxidation Resistant

c. Professional & high quality d. Environmental friendly

**Details** According to the contract