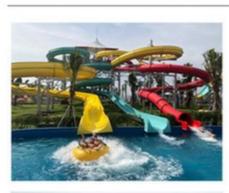

#### **Product Description**

Product Aquatic Park Equipment Fiberglass Water House with Slide

Brand Lanchao
Size Height: 8m
Specificati 18m\*16m\*8m
on

. . .

Water slides 2 spiral slides, 2 open slides

Power 11KW

### Water Spray Toys