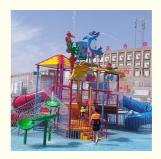

#### More Images

#### **Product Description**

Product Aquatic Park Equipment Fiberglass Water House with Slide

Brand Lanchao
Size Height: 8m
Specificati 18m\*16m\*8m
on

. . .

Water slides 2 spiral slides, 2 open slides

Power 11KW