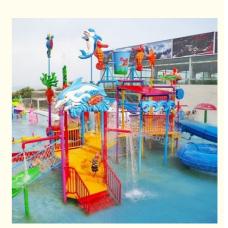

## Outdoor Kids Pool Water Playground Fiberglass Spray Park Equipment for Sale

#### **Product Description**

Product Aquatic Park Equipment Fiberglass Water House with Slide

Brand Lanchao
Size Height: 8m
Specificati 18m\*16m\*8m
on

. . .

Water slides 2 spiral slides, 2 open slides

Power 11KW

**Color** Refer to the color chart

Material High quality Fiberglass, hot-galvanized steel with top quality, stainless-steel

structure

Resin FUTIAN
Gel coat DSM

Warranty 12 months free warranty
Working
life More than 12 years

**Installation** Available

**Lead time** As MOQ is 1 set, 30~40 days according to the contract.

Package Usually with carton, wooden frame and details according to the contract.

Suitable Theme park, Water amusement Park, Swimming Pool, family pool, holiday

for resort,etc

**Advantage** a. Anti-UV/Anti-static b. Fade/erosion/oxidation Resistant

c. Professional & high quality d. Environmental friendly

**Details** According to the contract