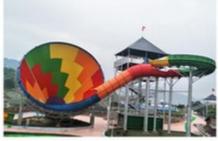

#### **Product Description**

Product Aquatic Park Equipment Fiberglass Water House with Slide

Brand Lanchao
Size Height: 8m
Specificati 18m\*16m\*8m
on

. . .

Water slides 2 spiral slides, 2 open slides

Power 11KW

**Color** Refer to the color chart

Material High quality Fiberglass, hot-galvanized steel with top quality, stainless-steel

structure

Resin FUTIAN
Gel coat DSM

Warranty 12 months free warranty
Working
life More than 12 years