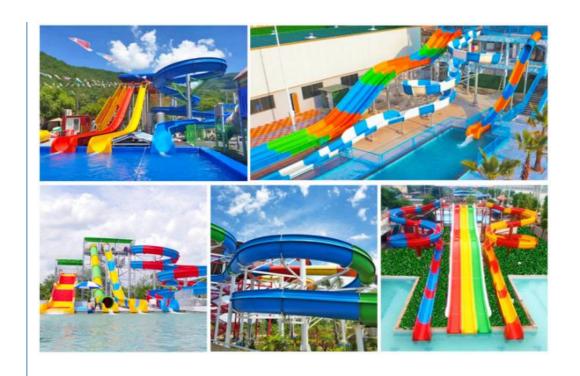

#### More Images

#### **Product Description**

Product Aquatic Park Equipment Fiberglass Water House with Slide

Brand Lanchao
Size Height: 8m
Specificati 18m\*16m\*8m
on

. . .

Water slides 2 spiral slides, 2 open slides

Power 11KW