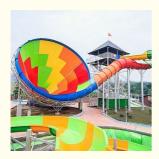

## **Product Description**

| Product      | Motor Thoma Dayl, Large Trumpet Clide Family Defte Water Clide                  |
|--------------|---------------------------------------------------------------------------------|
|              | Water Theme Park Large Trumpet Slide Family Rafts Water Slide                   |
| Brand        | Lanchao                                                                         |
| Size         | Height: 14.5m ( Customized )                                                    |
| Specificatio | Slide section: Inner width: 2.74-3m, length: 51.97m                             |
| n            | Trumpet section: Diameter (min&max): 3m-20m                                     |
| Capacity     | 360 guests/hr                                                                   |
| Power        | 97 KW                                                                           |
| Color        | Refer to the color chart                                                        |
| Material     | High quality Fiberglass, hot-galvanized steel with top quality, stainless-steel |
|              | structure                                                                       |
| Resin        | FUTIAN                                                                          |
| Gel coat     | DSM                                                                             |
| Warranty     | 12 months free warranty                                                         |
| lite         | More than 12 years                                                              |
|              | ,                                                                               |
| Installation | Available                                                                       |
| Lead time    | As MOQ is 1 set, 30~40 days according to the contract.                          |
| Package      | Usually with carton, wooden frame and details according to the contract.        |
| Suitable for | Theme park, Water amusement Park, Swimming Pool, family pool, holiday           |
|              | resort,etc                                                                      |
| Panctacynd   | a. Anti-UV/Anti-static b. Fade/erosion/oxidation Resistant                      |
|              | c. Professional & high quality d. Environmental friendly                        |
| Details      | According to the contract                                                       |
|              | ·                                                                               |

## **Detailed Images**