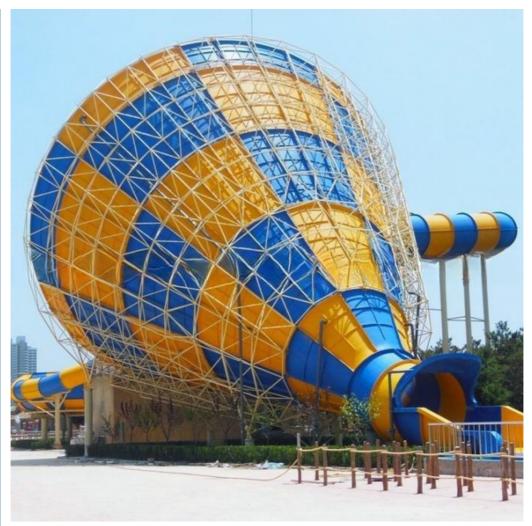

# Big Water Amusement Park Fiberglass Speaker Water Slide for Adult

## **Product Specification**

Model NO.: LANCHAO-WS17Type: Water Park

Material: Fiberglass, Hot DIP Galvanizing

Max Capacity: >500kgAge: >18 YearsSuitable For: Amusement Park

Color: ColourfulAllowable Passenger: <10</li>

Customized: Customized

• Condition: New

Size: CustomizedWarranty: 12 Months

Working Life: More Than 12 Years

Product Name: Water Theme Park Large Trumpet Water

Slide Rides

## **Product Description**

| Product      | Motor Thoma Dayl, Large Trumpet Clide Family Defte Water Clide                  |
|--------------|---------------------------------------------------------------------------------|
|              | Water Theme Park Large Trumpet Slide Family Rafts Water Slide                   |
| Brand        | Lanchao                                                                         |
| Size         | Height: 14.5m ( Customized )                                                    |
| Specificatio | Slide section: Inner width: 2.74-3m, length: 51.97m                             |
| n            | Trumpet section: Diameter (min&max): 3m-20m                                     |
| Capacity     | 360 guests/hr                                                                   |
| Power        | 97 KW                                                                           |
| Color        | Refer to the color chart                                                        |
| Material     | High quality Fiberglass, hot-galvanized steel with top quality, stainless-steel |
|              | structure                                                                       |
| Resin        | FUTIAN                                                                          |
| Gel coat     | DSM                                                                             |
| Warranty     | 12 months free warranty                                                         |
| lite         | More than 12 years                                                              |
|              | ,                                                                               |
| Installation | Available                                                                       |
| Lead time    | As MOQ is 1 set, 30~40 days according to the contract.                          |
| Package      | Usually with carton, wooden frame and details according to the contract.        |
| Suitable for | Theme park, Water amusement Park, Swimming Pool, family pool, holiday           |
|              | resort,etc                                                                      |
| Panctacynd   | a. Anti-UV/Anti-static b. Fade/erosion/oxidation Resistant                      |
|              | c. Professional & high quality d. Environmental friendly                        |
| Details      | According to the contract                                                       |
|              | ·                                                                               |