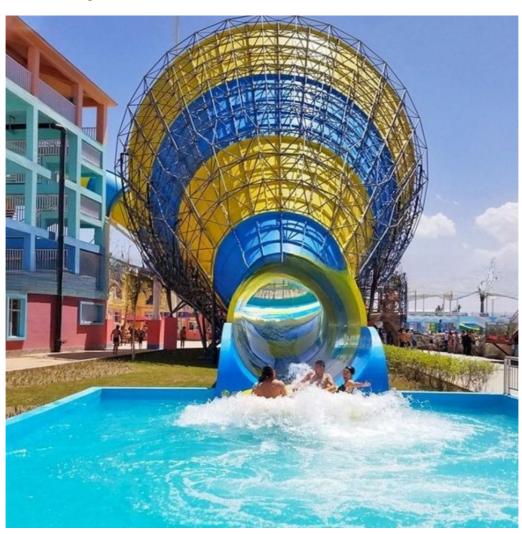

## **Product Description**

| Product      | Motor Thoma Dayl, Large Trumpet Clide Family Defte Water Clide                  |
|--------------|---------------------------------------------------------------------------------|
|              | Water Theme Park Large Trumpet Slide Family Rafts Water Slide                   |
| Brand        | Lanchao                                                                         |
| Size         | Height: 14.5m ( Customized )                                                    |
| Specificatio | Slide section: Inner width: 2.74-3m, length: 51.97m                             |
| n            | Trumpet section: Diameter (min&max): 3m-20m                                     |
| Capacity     | 360 guests/hr                                                                   |
| Power        | 97 KW                                                                           |
| Color        | Refer to the color chart                                                        |
| Material     | High quality Fiberglass, hot-galvanized steel with top quality, stainless-steel |
|              | structure                                                                       |
| Resin        | FUTIAN                                                                          |
| Gel coat     | DSM                                                                             |
| Warranty     | 12 months free warranty                                                         |
| lite         | More than 12 years                                                              |
|              | ,                                                                               |
| Installation | Available                                                                       |
| Lead time    | As MOQ is 1 set, 30~40 days according to the contract.                          |
| Package      | Usually with carton, wooden frame and details according to the contract.        |
| Suitable for | Theme park, Water amusement Park, Swimming Pool, family pool, holiday           |
|              | resort,etc                                                                      |
| Panctacynd   | a. Anti-UV/Anti-static b. Fade/erosion/oxidation Resistant                      |
|              | c. Professional & high quality d. Environmental friendly                        |
| Details      | According to the contract                                                       |
|              | ·                                                                               |

## **Detailed Images**