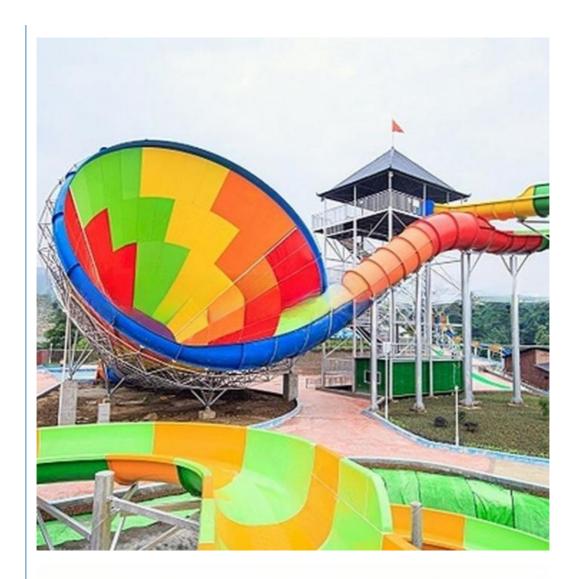

#### More Images

## **Product Description**

| Product      | Motor Thoma Dayl, Large Trumpet Clide Family Defte Water Clide                  |
|--------------|---------------------------------------------------------------------------------|
|              | Water Theme Park Large Trumpet Slide Family Rafts Water Slide                   |
| Brand        | Lanchao                                                                         |
| Size         | Height: 14.5m ( Customized )                                                    |
| Specificatio | Slide section: Inner width: 2.74-3m, length: 51.97m                             |
| n            | Trumpet section: Diameter (min&max): 3m-20m                                     |
| Capacity     | 360 guests/hr                                                                   |
| Power        | 97 KW                                                                           |
| Color        | Refer to the color chart                                                        |
| Material     | High quality Fiberglass, hot-galvanized steel with top quality, stainless-steel |
|              | structure                                                                       |
| Resin        | FUTIAN                                                                          |
| Gel coat     | DSM                                                                             |
| Warranty     | 12 months free warranty                                                         |
| lite         | More than 12 years                                                              |
|              | ,                                                                               |
| Installation | Available                                                                       |
| Lead time    | As MOQ is 1 set, 30~40 days according to the contract.                          |
| Package      | Usually with carton, wooden frame and details according to the contract.        |
| Suitable for | Theme park, Water amusement Park, Swimming Pool, family pool, holiday           |
|              | resort,etc                                                                      |
| Panctacynd   | a. Anti-UV/Anti-static b. Fade/erosion/oxidation Resistant                      |
|              | c. Professional & high quality d. Environmental friendly                        |
| Details      | According to the contract                                                       |
|              | ·                                                                               |