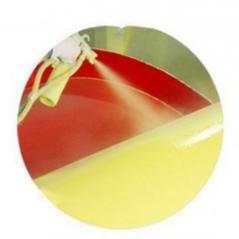

Using the high-performance material of Eiher Beinforced Plastics/FBP featured in Employed the special gel-coat on the slide surface with the function of high-mech