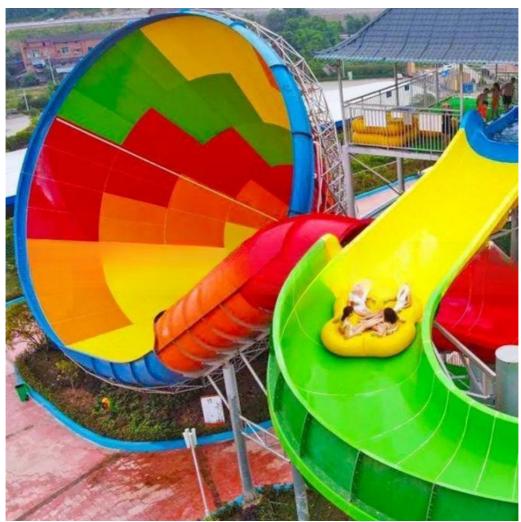

#### More Images

## **Product Description**

| Product      | Motor Thoma Dayl, Large Trumpet Clide Family Defte Water Clide                  |
|--------------|---------------------------------------------------------------------------------|
|              | Water Theme Park Large Trumpet Slide Family Rafts Water Slide                   |
| Brand        | Lanchao                                                                         |
| Size         | Height: 14.5m ( Customized )                                                    |
| Specificatio | Slide section: Inner width: 2.74-3m, length: 51.97m                             |
| n            | Trumpet section: Diameter (min&max): 3m-20m                                     |
| Capacity     | 360 guests/hr                                                                   |
| Power        | 97 KW                                                                           |
| Color        | Refer to the color chart                                                        |
| Material     | High quality Fiberglass, hot-galvanized steel with top quality, stainless-steel |
|              | structure                                                                       |
| Resin        | FUTIAN                                                                          |
| Gel coat     | DSM                                                                             |
| Warranty     | 12 months free warranty                                                         |
| lite         | More than 12 years                                                              |
|              | ,                                                                               |
| Installation | Available                                                                       |
| Lead time    | As MOQ is 1 set, 30~40 days according to the contract.                          |
| Package      | Usually with carton, wooden frame and details according to the contract.        |
| Suitable for | Theme park, Water amusement Park, Swimming Pool, family pool, holiday           |
|              | resort,etc                                                                      |
| Panctacynd   | a. Anti-UV/Anti-static b. Fade/erosion/oxidation Resistant                      |
|              | c. Professional & high quality d. Environmental friendly                        |
| Details      | According to the contract                                                       |
|              | ·                                                                               |