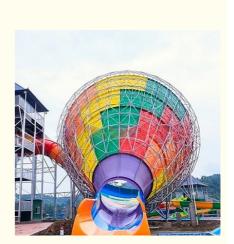

## **Product Description**

| Product      | Motor Thoma Dayl, Large Trumpet Clide Family Defte Water Clide                  |
|--------------|---------------------------------------------------------------------------------|
|              | Water Theme Park Large Trumpet Slide Family Rafts Water Slide                   |
| Brand        | Lanchao                                                                         |
| Size         | Height: 14.5m ( Customized )                                                    |
| Specificatio | Slide section: Inner width: 2.74-3m, length: 51.97m                             |
| n            | Trumpet section: Diameter (min&max): 3m-20m                                     |
| Capacity     | 360 guests/hr                                                                   |
| Power        | 97 KW                                                                           |
| Color        | Refer to the color chart                                                        |
| Material     | High quality Fiberglass, hot-galvanized steel with top quality, stainless-steel |
|              | structure                                                                       |
| Resin        | FUTIAN                                                                          |
| Gel coat     | DSM                                                                             |
| Warranty     | 12 months free warranty                                                         |
| lite         | More than 12 years                                                              |
|              | ,                                                                               |
| Installation | Available                                                                       |
| Lead time    | As MOQ is 1 set, 30~40 days according to the contract.                          |
| Package      | Usually with carton, wooden frame and details according to the contract.        |
| Suitable for | Theme park, Water amusement Park, Swimming Pool, family pool, holiday           |
|              | resort,etc                                                                      |
| Panctacynd   | a. Anti-UV/Anti-static b. Fade/erosion/oxidation Resistant                      |
|              | c. Professional & high quality d. Environmental friendly                        |
| Details      | According to the contract                                                       |
|              | ·                                                                               |

## **Detailed Images**