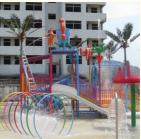

# Oxidation Resistant Aquatic Playground Equipment With Open Straight Water Slide

for more products please visit us on waterparksequipments.com





### Product Specification

- Model NO.:
- Allowable Passenger:
- Customized:
- Condition:
- Size:
- MOQ:
- Warranty:
- Working Life:
- Product Name:
- Transport Package:
- Specification:
- Trademark:
- Origin:
- Oligini
- HS Code:
- <10 Customized New Customized 1 Set 12 Months More Than 12 Years Family Children Water Park Playground With Slide Plastic Foam, Cotton Or Wooden Case Etc. 13.5m\*9.5m\*7m LANCHAO

LANCHAO-WH05



#### More Images



China

9506999000





# Product Description Fiberglass Kids Water Park House with Open Straight Water Slide for Sale

### Product Description

| Product<br>Brand<br>Size<br>Specificati<br>on | Family Children Water Park Playground Fiberglass Water Slide<br>Lanchao<br>Height : 8m<br>18m*16m*8m                                      |
|-----------------------------------------------|-------------------------------------------------------------------------------------------------------------------------------------------|
| Water<br>slides                               | 2 spiral slides, 2 open slides                                                                                                            |
| Power                                         | 11KW