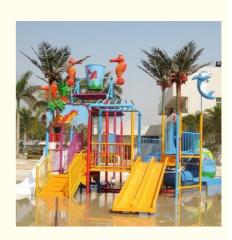

# Product Description Fiberglass Kids Water Park House with Open Straight Water Slide for Sale

### Product Description

| Product<br>Brand<br>Size<br>Specificati<br>on | Family Children Water Park Playground Fiberglass Water Slide<br>Lanchao<br>Height : 8m<br>18m*16m*8m                                      |
|-----------------------------------------------|-------------------------------------------------------------------------------------------------------------------------------------------|
| Water<br>slides                               | 2 spiral slides, 2 open slides                                                                                                            |
| Power                                         | 11KW                                                                                                                                      |
| Color                                         | Refer to the color chart                                                                                                                  |
| Material                                      | High quality Fiberglass, hot-galvanized steel with top quality, stainless-steel structure                                                 |
| Resin                                         | FUTIAN                                                                                                                                    |
| Gel coat                                      | DSM                                                                                                                                       |
| Warranty                                      | 12 months free warranty                                                                                                                   |
| Working<br>life                               | More than 12 years                                                                                                                        |
| Installation Available                        |                                                                                                                                           |
| Lead time                                     | As MOQ is 1 set, 30~40 days according to the contract.                                                                                    |
| Package                                       | Usually with carton, wooden frame and details according to the contract.                                                                  |
| Suitable<br>for                               | Theme park,Water amusement Park,Swimming Pool,family pool,holiday resort,etc                                                              |
| Advantage<br>s<br>Details                     | a. Anti-UV/Anti-staticb. Fade/erosion/oxidation Resistantc. Professional & high qualityd. Environmental friendlyAccording to the contract |