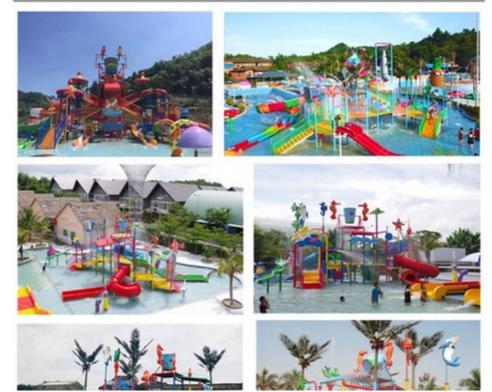

# Product Description Fiberglass Kids Water Park House with Open Straight Water Slide for Sale

### Product Description

| Product<br>Brand<br>Size<br>Specificati<br>on | Family Children Water Park Playground Fiberglass Water Slide<br>Lanchao<br>Height : 8m<br>18m*16m*8m                                      |
|-----------------------------------------------|-------------------------------------------------------------------------------------------------------------------------------------------|
| Water<br>slides                               | 2 spiral slides, 2 open slides                                                                                                            |
| Power                                         | 11KW                                                                                                                                      |
| Color                                         | Refer to the color chart                                                                                                                  |
| Material                                      | High quality Fiberglass, hot-galvanized steel with top quality, stainless-steel structure                                                 |
| Resin                                         | FUTIAN                                                                                                                                    |
| Gel coat                                      | DSM                                                                                                                                       |
| Warranty                                      | 12 months free warranty                                                                                                                   |
| Working<br>life                               | More than 12 years                                                                                                                        |
| Installation Available                        |                                                                                                                                           |
| Lead time                                     | As MOQ is 1 set, 30~40 days according to the contract.                                                                                    |
| Package                                       | Usually with carton, wooden frame and details according to the contract.                                                                  |
| Suitable<br>for                               | Theme park,Water amusement Park,Swimming Pool,family pool,holiday resort,etc                                                              |
| Advantage<br>s<br>Details                     | a. Anti-UV/Anti-staticb. Fade/erosion/oxidation Resistantc. Professional & high qualityd. Environmental friendlyAccording to the contract |