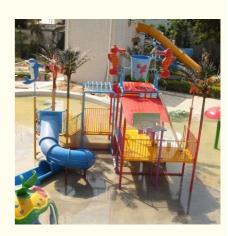

# Product Description Fiberglass Kids Water Park House with Open Straight Water Slide for Sale

### Product Description

| Product<br>Brand<br>Size<br>Specificati<br>on | Family Children Water Park Playground Fiberglass Water Slide<br>Lanchao<br>Height : 8m<br>18m*16m*8m                                      |
|-----------------------------------------------|-------------------------------------------------------------------------------------------------------------------------------------------|
| Water<br>slides                               | 2 spiral slides, 2 open slides                                                                                                            |
| Power                                         | 11KW                                                                                                                                      |
| Color                                         | Refer to the color chart                                                                                                                  |
| Material                                      | High quality Fiberglass, hot-galvanized steel with top quality, stainless-steel structure                                                 |
| Resin                                         | FUTIAN                                                                                                                                    |
| Gel coat                                      | DSM                                                                                                                                       |
| Warranty                                      | 12 months free warranty                                                                                                                   |
| Working<br>life                               | More than 12 years                                                                                                                        |
| Installation Available                        |                                                                                                                                           |
| Lead time                                     | As MOQ is 1 set, 30~40 days according to the contract.                                                                                    |
| Package                                       | Usually with carton, wooden frame and details according to the contract.                                                                  |
| Suitable<br>for                               | Theme park,Water amusement Park,Swimming Pool,family pool,holiday resort,etc                                                              |
| Advantage<br>s<br>Details                     | a. Anti-UV/Anti-staticb. Fade/erosion/oxidation Resistantc. Professional & high qualityd. Environmental friendlyAccording to the contract |