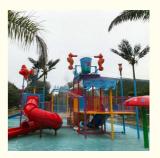

#### More Images

China

9506999000

# Product Description Fiberglass Kids Water Park House with Open Straight Water Slide for Sale

### Product Description

| Product<br>Brand<br>Size<br>Specificati<br>on | Family Children Water Park Playground Fiberglass Water Slide<br>Lanchao<br>Height : 8m<br>18m*16m*8m                                      |
|-----------------------------------------------|-------------------------------------------------------------------------------------------------------------------------------------------|
| Water<br>slides                               | 2 spiral slides, 2 open slides                                                                                                            |
| Power                                         | 11KW                                                                                                                                      |
| Color                                         | Refer to the color chart                                                                                                                  |
| Material                                      | High quality Fiberglass, hot-galvanized steel with top quality, stainless-steel structure                                                 |
| Resin                                         | FUTIAN                                                                                                                                    |
| Gel coat                                      | DSM                                                                                                                                       |
| Warranty                                      | 12 months free warranty                                                                                                                   |
| Working<br>life                               | More than 12 years                                                                                                                        |
| Installation Available                        |                                                                                                                                           |
| Lead time                                     | As MOQ is 1 set, 30~40 days according to the contract.                                                                                    |
| Package                                       | Usually with carton, wooden frame and details according to the contract.                                                                  |
| Suitable<br>for                               | Theme park,Water amusement Park,Swimming Pool,family pool,holiday resort,etc                                                              |
| Advantage<br>s<br>Details                     | a. Anti-UV/Anti-staticb. Fade/erosion/oxidation Resistantc. Professional & high qualityd. Environmental friendlyAccording to the contract |