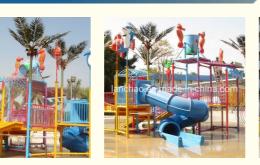

# Oxidation Resistant Aquatic Playground Equipment With Open Straight Water Slide

for more products please visit us on waterparksequipments.com





### Product Specification

- Model NO.:
- Allowable Passenger:
- Customized:
- Condition:
- Size:
- MOQ:
- Warranty:
- Working Life:
- Product Name:
- Transport Package:
- Specification:
- Trademark:
- Origin:
- Oligini
- HS Code:
- <10 Customized New Customized 1 Set 12 Months More Than 12 Years Family Children Water Park Playground With Slide Plastic Foam, Cotton Or Wooden Case Etc. 13.5m\*9.5m\*7m LANCHAO

LANCHAO-WH05



#### More Images



China

9506999000





# Product Description Fiberglass Kids Water Park House with Open Straight Water Slide for Sale

### Product Description

| Product<br>Brand<br>Size<br>Specificati<br>on | Family Children Water Park Playground Fiberglass Water Slide<br>Lanchao<br>Height : 8m<br>18m*16m*8m                                      |
|-----------------------------------------------|-------------------------------------------------------------------------------------------------------------------------------------------|
| Water<br>slides                               | 2 spiral slides, 2 open slides                                                                                                            |
| Power                                         | 11KW