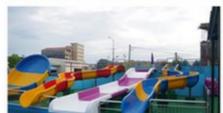

### Kids Park Outdoor Playground with Fiberglass Water Slides

#### **Product Description**

**Product** Water Theme Park Fiberglass Water House Equipment

Brand Lanchao
Size Height: 7m
Specificati
on 15m\*11m\*7m

Water

2 opened slides, 1 closed spiral slide

Power 11kW

Color Refer to the color chart