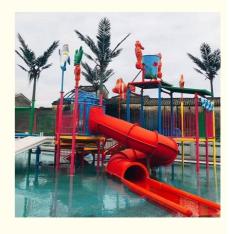

### Kids Park Outdoor Playground with Fiberglass Water Slides

#### **Product Description**

**Product** Water Theme Park Fiberglass Water House Equipment

Brand Lanchao
Size Height: 7m
Specificati
on 15m\*11m\*7m

Water

2 opened slides, 1 closed spiral slide

Power 11kW

Color Refer to the color chart

Material High quality Fiberglass, hot-galvanized steel with top quality, stainless-steel structure

Resin FUTIAN
Gel coat DSM

Working
Working
More than 12 years

life

**Installation** Available

**Lead time** As MOQ is 1 set, 30~40 days according to the contract.