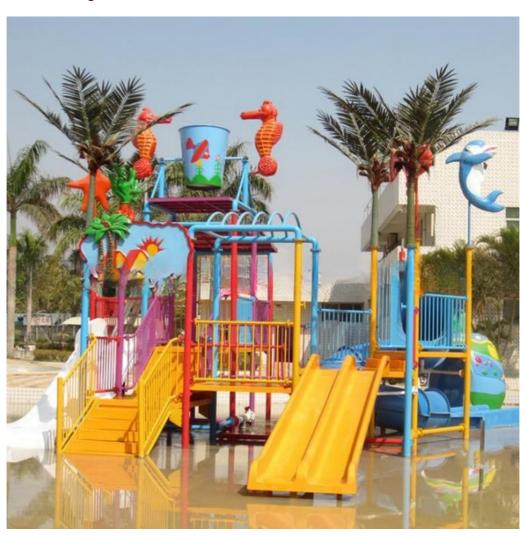

#### More Images

### Kids Park Outdoor Playground with Fiberglass Water Slides

#### **Product Description**

**Product** Water Theme Park Fiberglass Water House Equipment

Brand Lanchao
Size Height: 7m
Specificati
on 15m\*11m\*7m

Water

2 opened slides, 1 closed spiral slide

Power 11kW

Color Refer to the color chart