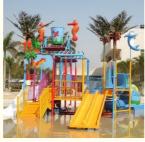

## Customizable Kids Outdoor Splash Water Playground 15m\*11m\*7m

#### **Basic Information**

• Certification: ISO9001



#### **Product Specification**

Model NO.:

LANCHAO-WH05

• Type: Water Park

Material: Fiberglass, Hot DIP Galvanizing

Max Capacity: >500kgAge: >18 Years

• Suitable For: Amusement Park

Color: ColourfulAllowable Passenger: <10</li>

Customized: Customized

• Condition: New

Size: CustomizedWarranty: 12 Months

Working Life: More Than 12 Years

Product Name: Water Theme Park Fiberglass Water House

Equipment



#### More Images









#### **Product Description**

### Kids Park Outdoor Playground with Fiberglass Water Slides

#### **Product Description**

**Product** Water Theme Park Fiberglass Water House Equipment

Brand Lanchao
Size Height: 7m
Specificati
on 15m\*11m\*7m

Water

2 opened slides, 1 closed spiral slide

Power 11kW

Color Refer to the color chart

Material High quality Fiberglass, hot-galvanized steel with top quality, stainless-steel structure

Resin FUTIAN
Gel coat DSM

Working
Working
More than 12 years

life

**Installation** Available

**Lead time** As MOQ is 1 set, 30~40 days according to the contract.

Package Usually with carton, wooden frame and details according to the contract.

Suitable for Theme park, Water amusement Park, Swimming Pool, family pool, holiday resort, etc

Advantage a.