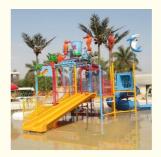

#### More Images

### Kids Park Outdoor Playground with Fiberglass Water Slides

#### **Product Description**

**Product** Water Theme Park Fiberglass Water House Equipment

Brand Lanchao
Size Height: 7m
Specificati
on 15m\*11m\*7m

Water

2 opened slides, 1 closed spiral slide

Power 11kW

Color Refer to the color chart