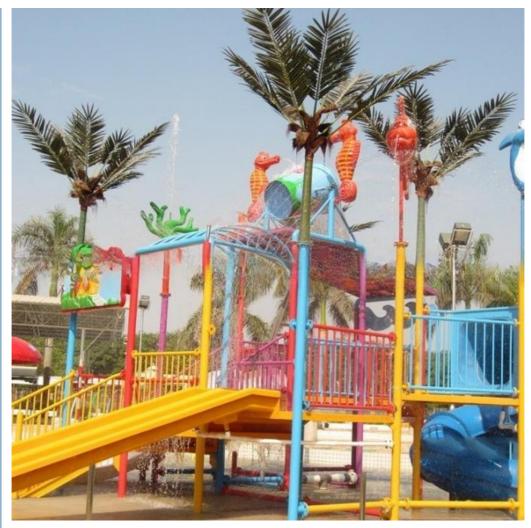

#### More Images

### Kids Park Outdoor Playground with Fiberglass Water Slides

#### **Product Description**

**Product** Water Theme Park Fiberglass Water House Equipment

Brand Lanchao
Size Height: 7m
Specificati
on 15m\*11m\*7m

Water

2 opened slides, 1 closed spiral slide

Power 11kW

Color Refer to the color chart