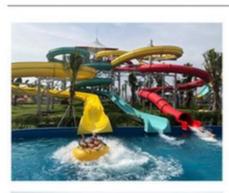

### Kids Park Outdoor Playground with Fiberglass Water Slides

#### **Product Description**

**Product** Water Theme Park Fiberglass Water House Equipment

Brand Lanchao
Size Height: 7m
Specificati
on 15m\*11m\*7m

Water

2 opened slides, 1 closed spiral slide

Power 11kW

Color Refer to the color chart