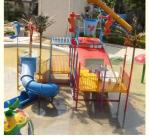

#### More Images

### Kids Park Outdoor Playground with Fiberglass Water Slides

#### **Product Description**

**Product** Water Theme Park Fiberglass Water House Equipment

Brand Lanchao
Size Height: 7m
Specificati
on 15m\*11m\*7m

Water

2 opened slides, 1 closed spiral slide

Power 11kW

Color Refer to the color chart