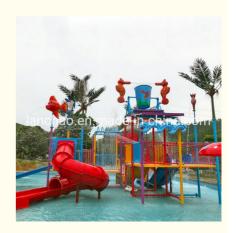

## Customizable Kids Outdoor Splash Water Playground 15m\*11m\*7m

#### **Basic Information**

• Certification: ISO9001



#### **Product Specification**

Model NO.:

LANCHAO-WH05

• Type: Water Park

Material: Fiberglass, Hot DIP Galvanizing

Max Capacity: >500kgAge: >18 Years

• Suitable For: Amusement Park

Color: ColourfulAllowable Passenger: <10</li>

Customized: Customized

• Condition: New

Size: CustomizedWarranty: 12 Months

Working Life: More Than 12 Years

Product Name: Water Theme Park Fiberglass Water House

Equipment



#### More Images









#### **Product Description**

### Kids Park Outdoor Playground with Fiberglass Water Slides

#### **Product Description**

**Product** Water Theme Park Fiberglass Water House Equipment

Brand Lanchao
Size Height: 7m
Specificati
on 15m\*11m\*7m

Water

2 opened slides, 1 closed spiral slide

Power 11kW

Color Refer to the color chart

Material High quality Fiberglass, hot-galvanized steel with top quality, stainless-steel structure

Resin FUTIAN
Gel coat DSM

Working
Working
More than 12 years

life

**Installation** Available

**Lead time** As MOQ is 1 set, 30~40 days according to the contract.

Package Usually with carton, wooden frame and details according to the contract.

Suitable for Theme park, Water amusement Park, Swimming Pool, family pool, holiday reso