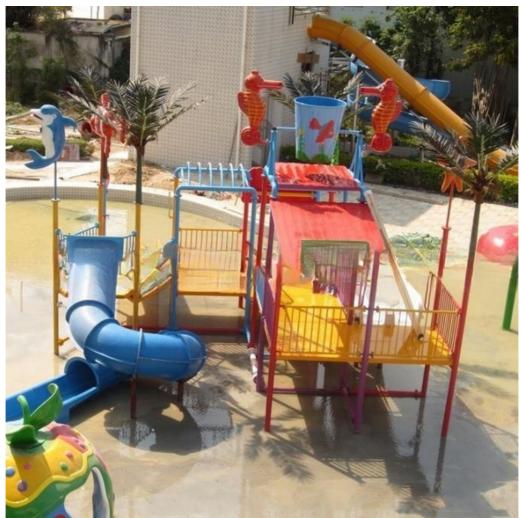

### Kids Park Outdoor Playground with Fiberglass Water Slides

#### **Product Description**

**Product** Water Theme Park Fiberglass Water House Equipment

Brand Lanchao
Size Height: 7m
Specificati
on 15m\*11m\*7m

Water

2 opened slides, 1 closed spiral slide

Power 11kW

Color Refer to the color chart

Material High quality Fiberglass, hot-galvanized steel with top quality, stainless-steel structure

Resin FUTIAN
Gel coat DSM

Working
Working
More than 12 years

life

**Installation** Available

**Lead time** As MOQ is 1 set, 30~40 days according to the contract.