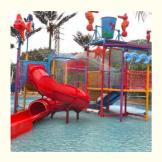

## Customizable Kids Outdoor Splash Water Playground 15m\*11m\*7m

#### **Basic Information**

• Certification: ISO9001



#### **Product Specification**

Model NO.:

LANCHAO-WH05

• Type: Water Park

Material: Fiberglass, Hot DIP Galvanizing

Max Capacity: >500kgAge: >18 Years

• Suitable For: Amusement Park

Color: ColourfulAllowable Passenger: <10</li>

Customized: Customized

• Condition: New

Size: CustomizedWarranty: 12 Months

Working Life: More Than 12 Years

Product Name: Water Theme Park Fiberglass Water House

Equipment



#### More Images









#### **Product Description**

### Kids Park Outdoor Playground with Fiberglass Water Slides

#### **Product Description**

**Product** Water Theme Park Fiberglass Water House Equipment

Brand Lanchao
Size Height: 7m
Specificati
on 15m\*11m\*7m

Water

2 opened slides, 1 closed spiral slide

Power 11kW

Color Refer to the color chart

Material High quality Fiberglass, hot-galvanized steel with top quality, stainless-steel structure

Resin FUTIAN
Gel coat DSM

Working
Working
More than 12 years

life

**Installation** Available

**Lead time** As MOQ is 1 set, 30~40 days according to the contract.

Package Usually with carton, wooden frame and details according to the contract.

Suitable for Theme park, Water amusement Park, Swimming Pool, family pool, holiday resort, etc

Advantage a