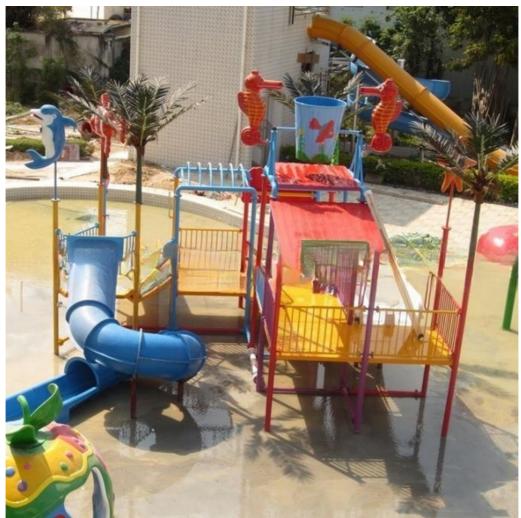

#### Water Park Fiberglass Water Slide House Equipment for Children

#### **Product Description**

Product Amusement Children Water Park Playground Slide for Fun

Brand Lanchao
Size Height: 7m
Specificatio 13.5m\*9.5m\*7m

Water slides 2 opened slides, 1 closed spiral slide

Power 7.5KW

Color Refer to the color chart

Material High quality Fiberglass, hot-galvanized steel with top quality, stainless-steel structure

Resin FUTIAN
Gel coat DSM

Warranty 12 months free warranty
Working life More than 12 years