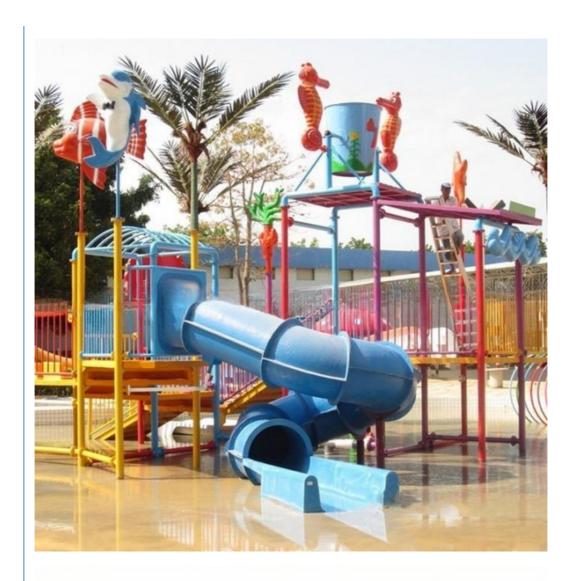

#### Water Park Fiberglass Water Slide House Equipment for Children

#### **Product Description**

Product Amusement Children Water Park Playground Slide for Fun

Brand Lanchao
Size Height: 7m
Specificatio 13.5m\*9.5m\*7m

Water slides 2 opened slides, 1 closed spiral slide

Power 7.5KW

Color Refer to the color chart

Material High quality Fiberglass, hot-galvanized steel with top quality, stainless-steel structure

Resin FUTIAN
Gel coat DSM

Warranty 12 months free warranty
Working life More than 12 years