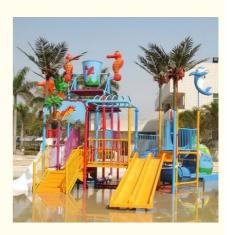

## High Strength Splash Pad Water Playground For Aqua Park Customized

#### **Basic Information**

• Certification: ISO9001



#### **Product Specification**

Model NO.:

LANCHAO-WH05

• Type: Water Park

Material: Fiberglass, Hot DIP Galvanizing

Max Capacity: >500kgAge: >18 Years

• Suitable For: Amusement Park

Color: ColourfulAllowable Passenger: <10</li>

Customized: Customized

• Condition: New

Size: CustomizedWarranty: 12 Months

Working Life: More Than 12 Years

Product Name: Water Park Fiberglass Water Slide House

Equipment



#### More Images









#### **Product Description**

#### Water Park Fiberglass Water Slide House Equipment for Children

#### **Product Description**

Product Amusement Children Water Park Playground Slide for Fun

Brand Lanchao
Size Height: 7m
Specificatio 13.5m\*9.5m\*7m

Water slides 2 opened slides, 1 closed spiral slide

Power 7.5KW

Color Refer to the color chart

Material High quality Fiberglass, hot-galvanized steel with top quality, stainless-steel structure

Resin FUTIAN
Gel coat DSM

Warranty 12 months free warranty
Working life More than 12 years

Installation Available

**Lead time** As MOQ is 1 set, 30~40 days according to the contract.

**Package** Usually with carton, wooden frame and details according to the contract.

Suitable for Theme park, Water amusement Park, S