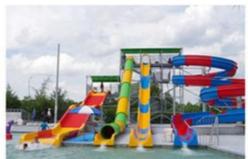

#### Water Park Fiberglass Water Slide House Equipment for Children

#### **Product Description**

Product Amusement Children Water Park Playground Slide for Fun

Brand Lanchao
Size Height: 7m
Specificatio 13.5m\*9.5m\*7m

Water slides 2 opened slides, 1 closed spiral slide

Power 7.5KW

Color Refer to the color chart

Material High quality Fiberglass, hot-galvanized steel with top quality, stainless-steel structure

Resin FUTIAN
Gel coat DSM

Warranty 12 months free warranty
Working life More than 12 years