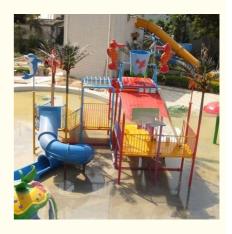

#### Water Park Fiberglass Water Slide House Equipment for Children

#### **Product Description**

Product Amusement Children Water Park Playground Slide for Fun

Brand Lanchao
Size Height: 7m
Specificatio 13.5m\*9.5m\*7m

Water slides 2 opened slides, 1 closed spiral slide

Power 7.5KW

Color Refer to the color chart

Material High quality Fiberglass, hot-galvanized steel with top quality, stainless-steel structure

Resin FUTIAN
Gel coat DSM

Warranty 12 months free warranty
Working life More than 12 years