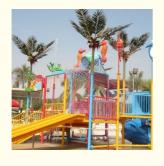

## High Strength Splash Pad Water Playground For Aqua Park Customized

#### **Basic Information**

• Certification: ISO9001



#### **Product Specification**

Model NO.:

LANCHAO-WH05

• Type: Water Park

Material: Fiberglass, Hot DIP Galvanizing

Max Capacity: >500kgAge: >18 Years

• Suitable For: Amusement Park

Color: ColourfulAllowable Passenger: <10</li>

Customized: Customized

• Condition: New

Size: CustomizedWarranty: 12 Months

Working Life: More Than 12 Years

Product Name: Water Park Fiberglass Water Slide House

Equipment



#### More Images









#### **Product Description**

#### Water Park Fiberglass Water Slide House Equipment for Children

#### **Product Description**

Product Amusement Children Water Park Playground Slide for Fun

Brand Lanchao
Size Height: 7m
Specificatio 13.5m\*9.5m\*7m

Water slides 2 opened slides, 1 closed spiral slide

Power 7.5KW

Color Refer to the color chart

Material High quality Fiberglass, hot-galvanized steel with top quality, stainless-steel structure

Resin FUTIAN
Gel coat DSM

Warranty 12 months free warranty
Working life More than 12 years

Installation Available

**Lead time** As MOQ is 1 set, 30~40 days according to the contract.

**Package** Usually with carton, wooden frame and details according to the contract.

Suitable for Theme park, Water amusement Park, Swimming Pool, family