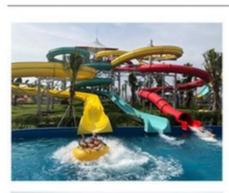

#### Water Park Fiberglass Water Slide House Equipment for Children

#### **Product Description**

Product Amusement Children Water Park Playground Slide for Fun

Brand Lanchao
Size Height: 7m
Specificatio 13.5m\*9.5m\*7m

Water slides 2 opened slides, 1 closed spiral slide

Power 7.5KW