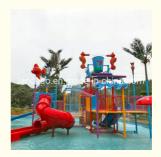

#### More Images

#### Water Park Fiberglass Water Slide House Equipment for Children

#### **Product Description**

Product Amusement Children Water Park Playground Slide for Fun

Brand Lanchao
Size Height: 7m
Specificatio 13.5m\*9.5m\*7m

Water slides 2 opened slides, 1 closed spiral slide

Power 7.5KW