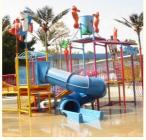

## High Strength Splash Pad Water Playground For Aqua Park Customized

#### **Basic Information**

• Certification: ISO9001



#### **Product Specification**

Model NO.:

LANCHAO-WH05

• Type: Water Park

Material: Fiberglass, Hot DIP Galvanizing

Max Capacity: >500kgAge: >18 Years

• Suitable For: Amusement Park

Color: ColourfulAllowable Passenger: <10</li>

Customized: Customized

• Condition: New

Size: CustomizedWarranty: 12 Months

Working Life: More Than 12 Years

Product Name: Water Park Fiberglass Water Slide House

Equipment



#### More Images









#### **Product Description**

#### Water Park Fiberglass Water Slide House Equipment for Children

#### **Product Description**

Product Amusement Children Water Park Playground Slide for Fun

Brand Lanchao
Size Height: 7m
Specificatio 13.5m\*9.5m\*7m

Water slides 2 opened slides, 1 closed spiral slide

Power 7.5KW

Color Refer to the color chart

Material High quality Fiberglass, hot-galvanized steel with top quality, stainless-steel structure

Resin FUTIAN
Gel coat DSM

Warranty 12 months free warranty
Working life More than 12 years

Installation Available

**Lead time** As MOQ is 1 set, 30~40 days according to the contract.

**Package** Usually with carton, wooden frame and details according to the contract.

Suitable for Theme park, Water amusement Park, Swimming Pool, family p