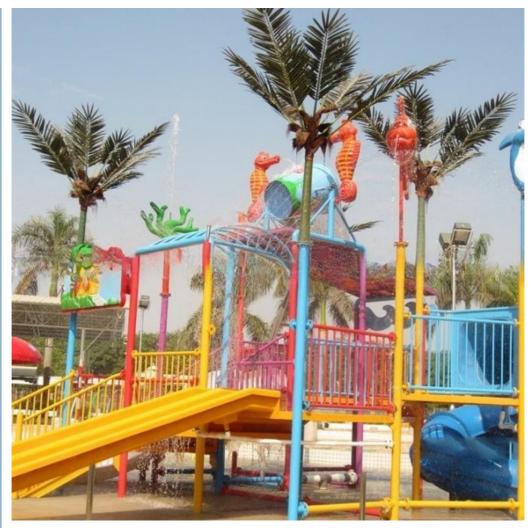

ht: 7m
Specificatio 13.5m\*9.5m\*7m

Water slides 2 opened slides, 1 closed spiral slide

Power 7.5KW

Color Refer to the color chart

Material High quality Fiberglass, hot-galvanized steel with top quality, stainless-steel structure

Resin FUTIAN
Gel coat DSM

Warranty 12 months free warranty
Working life More than 12 years

Installation Available

**Lead time** As MOQ is 1 set, 30~40 days according to the contract.

**Package** Usually with carton, wooden frame and details according to the contract.

Suitable for Theme park, Water amusement Park, Swimming Pool, family pool, holiday resort, etc

Advantages a. Anti-UV/Anti-static b. Fade/erosion/oxidation Resistant

c. Professional & high quality d. Environmental friendly

**Details** According to the contract

#### **Detailed Images**





















#### **Company Introduction**

Lanchao company was established in 2010, the founder and core team members have been specializing in this field for over 10 years (since 2003). We have gained high reputation from our customers home and abroad by keeping providing them the excellent one-stop solution for water park: planning, design, production, delivery, installation and after-sale support etc.







































Using the high-performance material of Eiber Beinforced Plastics/FBP featured in Employed the special gel-coat on the slide surface with the function of high-mech



# Water Park Projects









**Related Products** 















## Water House





### Water Spray Toys



#### **Our Advantages**

- ◆ Safe: High quality raw material, Eco-fri