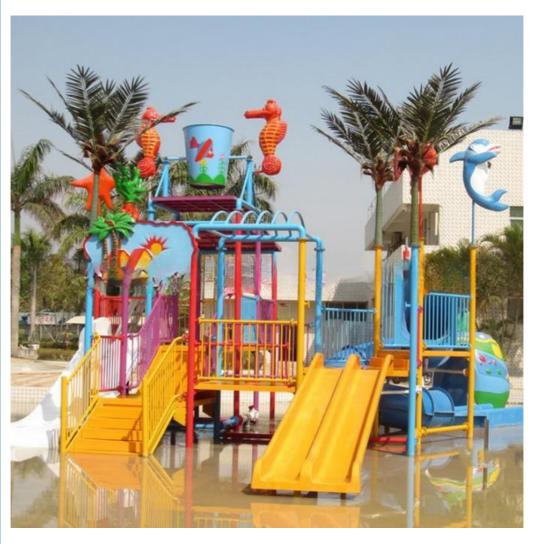

ight: 7m
Specificatio 13.5m\*9.5m\*7m

Water slides 2 opened slides, 1 closed spiral slide

Power 7.5KW

Color Refer to the color chart

Material High quality Fiberglass, hot-galvanized steel with top quality, stainless-steel structure

Resin FUTIAN
Gel coat DSM

Warranty 12 months free warranty
Working life More than 12 years

Installation Available

**Lead time** As MOQ is 1 set, 30~40 days according to the contract.

**Package** Usually with carton, wooden frame and details according to the contract.

Suitable for Theme park, Water amusement Park, Swimming Pool, family pool, holiday resort, etc

Advantages a. Anti-UV/Anti-static b. Fade/erosion/oxidation Resistant

c. Professional & high quality d. Environmental friendly

**Details** According to the contract

#### **Detailed Images**





















#### **Company Introduction**

Lanchao company was established in 2010, the founder and core team members have been specializing in this field for over 10 years (since 2003). We have gained high reputation from our customers home and abroad by keeping providing them the excellent one-stop solution for water park: planning, design, production, delivery, installation and after-sale support etc.







































Using the high-performance material of Eiber Beinforced Plastics/FBP featured in Employed the special gel-coat on the slide surface with the function of high-mech



# Water Park Projects









**Related Products** 















## Water House





### Water Spray Toys



#### **Our Advantages**

- ◆ Safe: High quality raw material, Eco-f