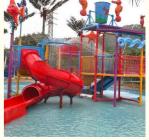

#### More Images

#### Water Park Fiberglass Water Slide House Equipment for Children

#### **Product Description**

Product Amusement Children Water Park Playground Slide for Fun

Brand Lanchao
Size Height: 7m
Specificatio 13.5m\*9.5m\*7m

Water slides 2 opened slides, 1 closed spiral slide

Power 7.5KW