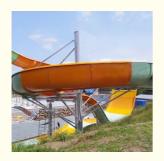

# Skin Raft Fiberglass Boomerango Water Park Slide for Adult

### **Basic Information**

• Certification: ISO9001, SGS



### **Product Specification**

Model NO.: LANCHAO-WS13

• Type: Water Park

Material: Fiberglass, Hot DIP Galvanizing

Max Capacity: >500kgAge: >18 Years

• Suitable For: Amusement Park

Color: ColourfulAllowable Passenger: <10</li>

Customized: Customized

• Condition: New

Size: CustomizedWarranty: 12 Months

Working Life: More Than 12 Years

Product Name: Aqua Theme Park Fiberglass Boomerango

Water Slide



# More Images









# **Product Description**

# Skin Raft Fiberglass Boomerango Water Park Slide for Adult Product Description

Product Fiberglass Boomerango Water Slide for Adult with High Quality

Brand Lanchao (lanchao.en.made-in-china.com)

Size Height: 12m (Customized)

Specificati Slide section: Inner width: 1.5m, length: 35m on Gyration section: Inner width: 6m, length: 83m

**Capacity** 360 guests/hr **Power** 22.5KW

Color Refer to the color chart

Material High quality Fiberglass, hot-galvanized steel with top quality, stainless-steel

Resin FUTIAN
Gel coat DSM

Warranty
Working
More than 12 years

Installation Available

**Lead time** As MOQ is 1 set, 30~40 days according to the contract.

**Package** Usually with carton, wooden frame and details according to the contract. **Suitable** The