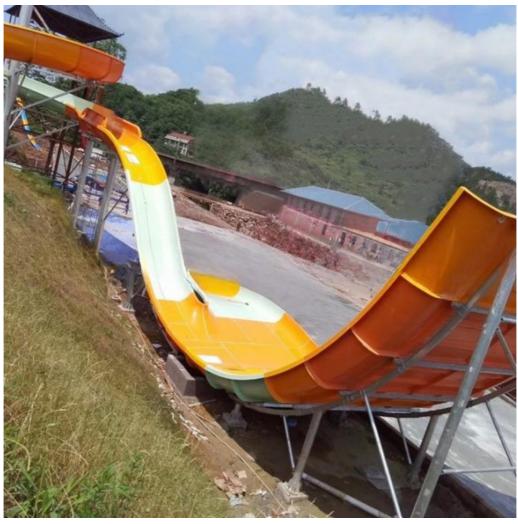

# Skin Raft Fiberglass Boomerango Water Park Slide for Adult

# Skin Raft Fiberglass Boomerango Water Park Slide for Adult Product Description

Product Fiberglass Boomerango Water Slide for Adult with High Quality

Brand Lanchao (lanchao.en.made-in-china.com)

Size Height: 12m (Customized)

Specificati Slide section: Inner width: 1.5m, length: 35m on Gyration section: Inner width: 6m, length: 83m

**Capacity** 360 guests/hr **Power** 22.5KW

Color Refer to the color chart

Material High quality Fiberglass, hot-galvanized steel with top quality, stainless-steel