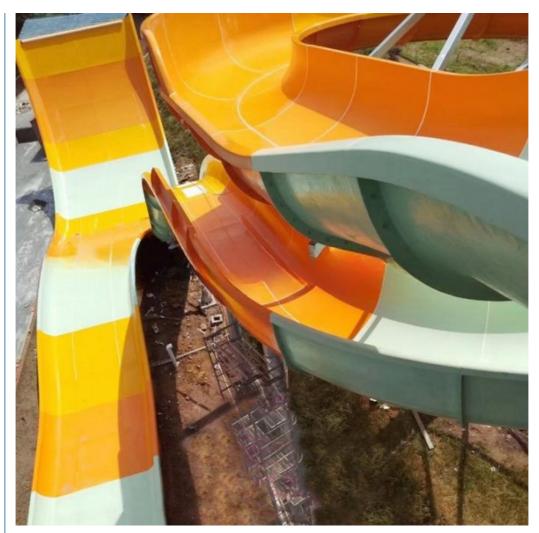

Slide section: Inner width: 1.5m, length: 35m on Gyration section: Inner width: 6m, length: 83m

**Capacity** 360 guests/hr **Power** 22.5KW

Color Refer to the color chart

Material High quality Fiberglass, hot-galvanized steel with top quality, stainless-steel

Resin FUTIAN
Gel coat DSM

Warranty
Working
More than 12 years

Installation Available

**Lead time** As MOQ is 1 set, 30~40 days according to the contract.

**Package** Usually with carton, wooden frame and details according to the contract. **Suitable** Theme park,Water amusement Park,Swimming Pool,family pool,holiday

for resort,etc

Advantage a. Anti-UV/Anti-static b. Fade/erosion/oxidation Resistant

s c. Professional & high quality d. Environmental friendly

**Details** According to the contract

#### **Detailed Images**





















### **Company Introduction**

Lanchao company was established in 2010, the founder and core team members have been specializing in this field for over 10 years (since 2003). We have gained high reputation from our customers home and abroad by keeping providing them the excellent one-stop solution for water park: planning, design, production, delivery, installation and after-sale support etc.







































Using the high-performance material of Eiber Beinferced Plastics/FBP featured in Employed the special gel-coat on the slide surface with the function of high-mech



# Water Park Projects









**Related Products** 















# Water House





# Water Spray Toys



## **Our Advantages**

- ◆ Safe: High quality raw material, Eco-friendly,