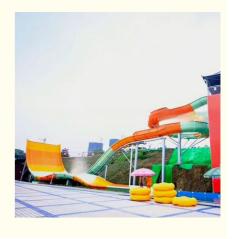

# Skin Raft Fiberglass Boomerango Water Park Slide for Adult Product Description

Product Fiberglass Boomerango Water Slide for Adult with High Quality

Brand Lanchao (lanchao.en.made-in-china.com)

Size Height: 12m (Customized)

Specificati Slide section: Inner width: 1.5m, length: 35m on Gyration section: Inner width: 6m, length: 83m

**Capacity** 360 guests/hr **Power** 22.5KW

Color Refer to the color chart

Material High quality Fiberglass, hot-galvanized steel with top quality, stainless-steel