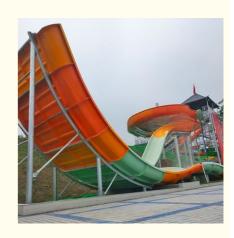

# Skin Raft Fiberglass Boomerango Water Park Slide for Adult Product Description

Product Fiberglass Boomerango Water Slide for Adult with High Quality

Brand Lanchao (lanchao.en.made-in-china.com)

Size Height: 12m (Customized)

Specificati Slide section: Inner width: 1.5m, length: 35m on Gyration section: Inner width: 6m, length: 83m

**Capacity** 360 guests/hr **Power** 22.5KW

Color Refer to the color chart

Material High quality Fiberglass, hot-galvanized steel with top quality, stainless-steel