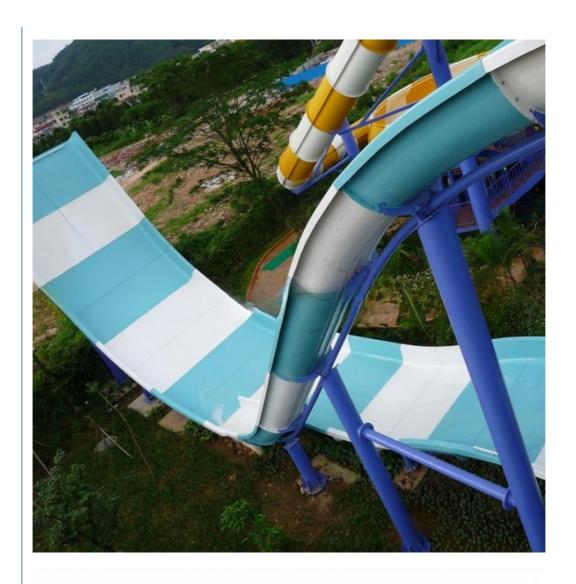

# Skin Raft Fiberglass Boomerango Water Park Slide for Adult

# Skin Raft Fiberglass Boomerango Water Park Slide for Adult Product Description

Product Fiberglass Boomerango Water Slide for Adult with High Quality

Brand Lanchao (lanchao.en.made-in-china.com)

Size Height: 12m (Customized)

Specificati Slide section: Inner width: 1.5m, length: 35m on Gyration section: Inner width: 6m, length: 83m

**Capacity** 360 guests/hr **Power** 22.5KW

Color Refer to the color chart

Material High quality Fiberglass, hot-galvanized steel with top quality, stainless-steel