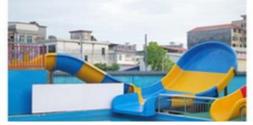

# Skin Raft Fiberglass Boomerango Water Park Slide for Adult

# Skin Raft Fiberglass Boomerango Water Park Slide for Adult Product Description

Product Fiberglass Boomerango Water Slide for Adult with High Quality

Brand Lanchao (lanchao.en.made-in-china.com)

Size Height: 12m (Customized)

Specificati Slide section: Inner width: 1.5m, length: 35m on Gyration section: Inner width: 6m, length: 83m

**Capacity** 360 guests/hr **Power** 22.5KW

Color Refer to the color chart

Material High quality Fiberglass, hot-galvanized steel with top quality, stainless-steel