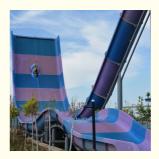

# More Images

# Skin Raft Fiberglass Boomerango Water Park Slide for Adult Product Description

Product Fiberglass Boomerango Water Slide for Adult with High Quality

Brand Lanchao (lanchao.en.made-in-china.com)

Size Height: 12m (Customized)

Specificati Slide section: Inner width: 1.5m, length: 35m on Gyration section: Inner width: 6m, length: 83m

**Capacity** 360 guests/hr **Power** 22.5KW

Color Refer to the color chart

Material High quality Fiberglass, hot-galvanized steel with top quality, stainless-steel