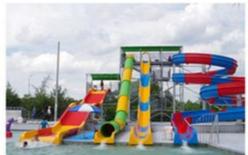

# Skin Raft Fiberglass Boomerango Water Park Slide for Adult Product Description

Product Fiberglass Boomerango Water Slide for Adult with High Quality

Brand Lanchao (lanchao.en.made-in-china.com)

Size Height: 12m (Customized)

Specificati Slide section: Inner width: 1.5m, length: 35m on Gyration section: Inner width: 6m, length: 83m

**Capacity** 360 guests/hr **Power** 22.5KW

Color Refer to the color chart

Material High quality Fiberglass, hot-galvanized steel with top quality, stainless-steel