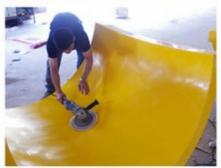

#### **Detailed Images**

# Skin Raft Fiberglass Boomerango Water Park Slide for Adult Product Description

Product Fiberglass Boomerango Water Slide for Adult with High Quality

Brand Lanchao (lanchao.en.made-in-china.com)

Size Height: 12m (Customized)

Specificati Slide section: Inner width: 1.5m, length: 35m on Gyration section: Inner width: 6m, length: 83m

**Capacity** 360 guests/hr **Power** 22.5KW

Color Refer to the color chart

Material High quality Fiberglass, hot-galvanized steel with top quality, stainless-steel