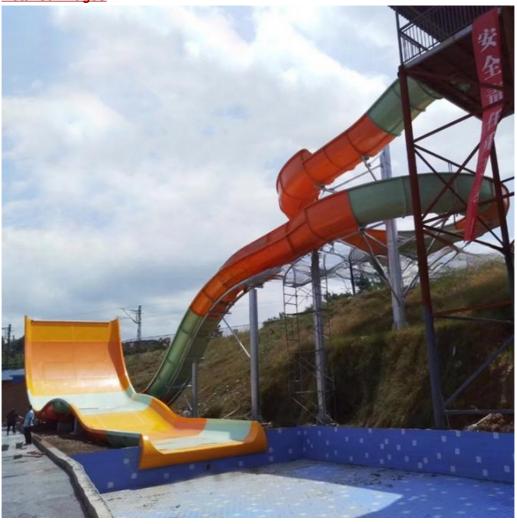

i Slide section: Inner width: 1.5m, length: 35m on Gyration section: Inner width: 6m, length: 83m

**Capacity** 360 guests/hr **Power** 22.5KW

Color Refer to the color chart

Material High quality Fiberglass, hot-galvanized steel with top quality, stainless-steel

Resin FUTIAN
Gel coat DSM

Warranty
Working
More than 12 years

Installation Available

**Lead time** As MOQ is 1 set, 30~40 days according to the contract.

**Package** Usually with carton, wooden frame and details according to the contract. **Suitable** Theme park,Water amusement Park,Swimming Pool,family pool,holiday

for resort,etc

Advantage a. Anti-UV/Anti-static b. Fade/erosion/oxidation Resistant

s c. Professional & high quality d. Environmental friendly

**Details** According to the contract

#### **Detailed Images**





















### **Company Introduction**

Lanchao company was established in 2010, the founder and core team members have been specializing in this field for over 10 years (since 2003). We have gained high reputation from our customers home and abroad by keeping providing them the excellent one-stop solution for water park: planning, design, production, delivery, installation and after-sale support etc.







































Using the high-performance material of Eiber Beinferced Plastics/FBP featured in Employed the special gel-coat on the slide surface with the function of high-mech



# Water Park Projects









**Related Products** 















# Water House





# Water Spray Toys



## **Our Advantages**

- ◆ Safe: High quality raw material, Eco-friendl