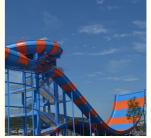

# More Images

# Skin Raft Fiberglass Boomerango Water Park Slide for Adult Product Description

Product Fiberglass Boomerango Water Slide for Adult with High Quality

Brand Lanchao (lanchao.en.made-in-china.com)

Size Height: 12m (Customized)

Specificati Slide section: Inner width: 1.5m, length: 35m on Gyration section: Inner width: 6m, length: 83m

**Capacity** 360 guests/hr **Power** 22.5KW

Color Refer to the color chart

Material High quality Fiberglass, hot-galvanized steel with top quality, stainless-steel