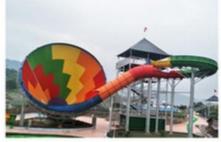

# Skin Raft Fiberglass Boomerango Water Park Slide for Adult Product Description

Product Fiberglass Boomerango Water Slide for Adult with High Quality

Brand Lanchao (lanchao.en.made-in-china.com)

Size Height: 12m (Customized)

Specificati Slide section: Inner width: 1.5m, length: 35m on Gyration section: Inner width: 6m, length: 83m

**Capacity** 360 guests/hr **Power** 22.5KW

Color Refer to the color chart

Material High quality Fiberglass, hot-galvanized steel with top quality, stainless-steel