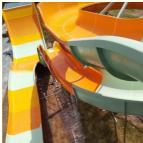

# Skin Raft Fiberglass Boomerango Water Park Slide for Adult

### **Basic Information**

• Certification: ISO9001, SGS



### **Product Specification**

Model NO.: LANCHAO-WS13

• Type: Water Park

Material: Fiberglass, Hot DIP Galvanizing

Max Capacity: >500kgAge: >18 Years

• Suitable For: Amusement Park

Color: ColourfulAllowable Passenger: <10</li>

Customized: Customized

• Condition: New

Size: CustomizedWarranty: 12 Months

Working Life: More Than 12 Years

Product Name: Aqua Theme Park Fiberglass Boomerango

Water Slide



# More Images









# **Product Description**

# Skin Raft Fiberglass Boomerango Water Park Slide for Adult Product Description

Product Fiberglass Boomerango Water Slide for Adult with High Quality

Brand Lanchao (lanchao.en.made-in-china.com)

Size Height: 12m (Customized)

Specificati Slide section: Inner width: 1.5m, length: 35m on Gyration section: Inner width: 6m, length: 83m

**Capacity** 360 guests/hr **Power** 22.5KW

Color Refer to the color chart

Material High quality Fiberglass, hot-galvanized steel with top quality, stainless-steel

Resin FUTIAN
Gel coat DSM

Warranty
Working
More than 12 years

Installation Available

**Lead time** As MOQ is 1 set, 30~40 days according to the contract.

**Package** Usually with carton, wooden frame and details according to the contract. **Suitable** Theme