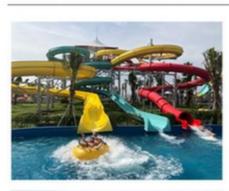

# Skin Raft Fiberglass Boomerango Water Park Slide for Adult

# Skin Raft Fiberglass Boomerango Water Park Slide for Adult Product Description

Product Fiberglass Boomerango Water Slide for Adult with High Quality

Brand Lanchao (lanchao.en.made-in-china.com)

Size Height: 12m (Customized)

Specificati Slide section: Inner width: 1.5m, length: 35m on Gyration section: Inner width: 6m, length: 83m

**Capacity** 360 guests/hr **Power** 22.5KW

Color Refer to the color chart

Material High quality Fiberglass, hot-galvanized steel with top quality, stainless-steel