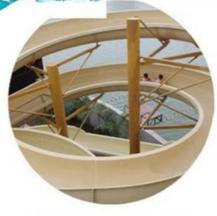

# Skin Raft Fiberglass Boomerango Water Park Slide for Adult Product Description

Product Fiberglass Boomerango Water Slide for Adult with High Quality

Brand Lanchao (lanchao.en.made-in-china.com)

Size Height: 12m (Customized)

Specificati Slide section: Inner width: 1.5m, length: 35m on Gyration section: Inner width: 6m, length: 83m

**Capacity** 360 guests/hr **Power** 22.5KW

Color Refer to the color chart

Material High quality Fiberglass, hot-galvanized steel with top quality, stainless-steel

Resin FUTIAN
Gel coat DSM

Warranty
Working
More than 12 years

Installation Available

**Lead time** As MOQ is 1 set, 30~40 days according to the contract.

**Package** Usually with carton, wooden frame and details according to the contract. **Suitable** Theme park,Water amusement Park,Swimming Pool,family pool,holiday

for resort,etc

Advantage a. Anti-UV/Anti-static b. Fade/erosion/oxidation Resistant

s c. Professional & high quality d. Environmental friendly

**Details** According to the contract