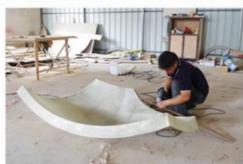

#### **Detailed Images**

# Skin Raft Fiberglass Boomerango Water Park Slide for Adult Product Description

Product Fiberglass Boomerango Water Slide for Adult with High Quality

Brand Lanchao (lanchao.en.made-in-china.com)

Size Height: 12m (Customized)

Specificati Slide section: Inner width: 1.5m, length: 35m on Gyration section: Inner width: 6m, length: 83m

**Capacity** 360 guests/hr **Power** 22.5KW

Color Refer to the color chart

Material High quality Fiberglass, hot-galvanized steel with top quality, stainless-steel