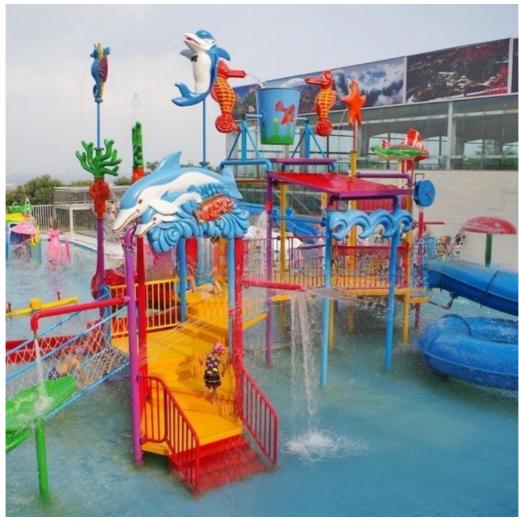

des, 1 closed spiral slide

slides Power 7.5KW

Color Refer to the color chart

Material High quality Fiberglass, hot-galvanized steel with top quality, stainless-steel

Resin FUTIAN
Gel coat DSM

Warranty
Working
More than 12 years

life

**Installation** Available

**Lead time** As MOQ is 1 set, 30~40 days according to the contract.

**Package** Usually with carton, wooden frame and details according to the contract. **Suitable** Usually with carton, wooden frame and details according to the contract.

Theme park, Water amusement Park, Swimming Pool, family pool, holiday

for resort,etc

**Advantage** a. Anti-UV/Anti-static b. Fade/erosion/oxidation Resistant

s c. Professional & high quality d. Environmental friendly

**Details** According to the contract

#### **Detailed Images**





















### **Company Introduction**

Lanchao company was established in 2010, the founder and core team members have been specializing in this field for over 10 years (since 2003). We have gained high reputation from our customers home and abroad by keeping providing them the excellent one-stop solution for water park: planning, design, production, delivery, installation and after-sale support etc.





































Using the high-performance material of Eiber Beinforced Plastics/FBP featured in Employed the special gel-coat on the slide surface with the function of high-mech



# Water Park Projects









**Related Products** 















# Water House





# Water Spray Toys



### **Our Advantages**

- ◆ Safe: High quality raw material, Eco-friendly, In