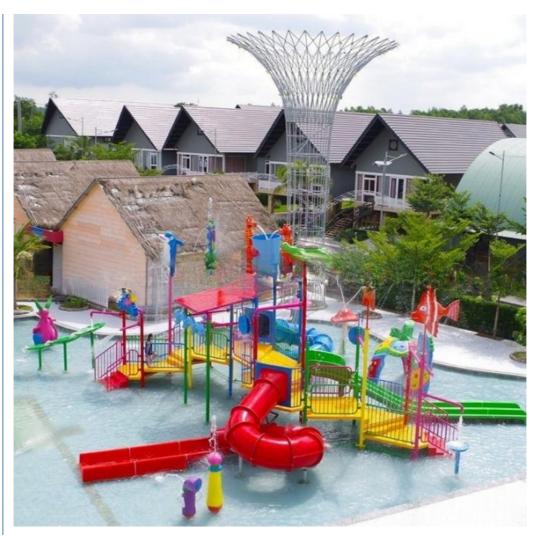

# Awesome Splash Water Playground Theme Park Rides 13.5m\*9.5m\*7m

# Hot Sale Fiberglass Water House Slide for Swimming Pool Product Description

Product Fiberglass Water House Playground for Water Park with High Quality

Brand Lanchao
Size Height: 7m
Specificati

on

cificati 13.5m\*9.5m\*7m

Water

2 opened slides, 1 closed spiral slide

slides Power 7.5KW

Color Refer to the color chart

Material High quality Fiberglass, hot-galvanized steel with top quality, stainless-steel

Resin FUTIAN
Gel coat DSM