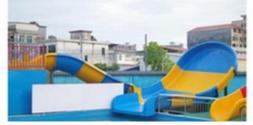

## More Images

# Hot Sale Fiberglass Water House Slide for Swimming Pool Product Description

Product Fiberglass Water House Playground for Water Park with High Quality

Brand Lanchao
Size Height: 7m
Specificati

on

cificati 13.5m\*9.5m\*7m

Water

2 opened slides, 1 closed spiral slide

slides Power 7.5KW

Color Refer to the color chart

Material High quality Fiberglass, hot-galvanized steel with top quality, stainless-steel

Resin FUTIAN
Gel coat DSM