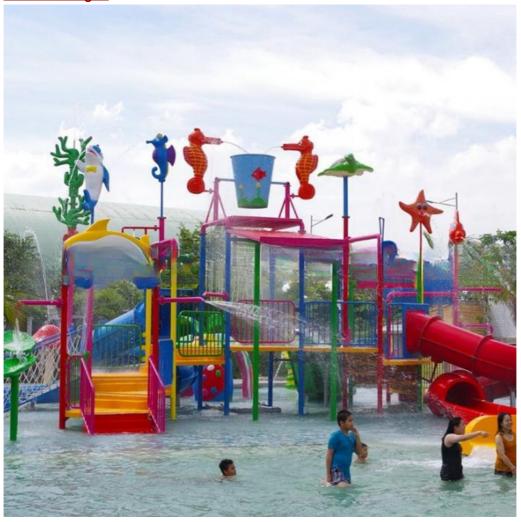

# Awesome Splash Water Playground Theme Park Rides 13.5m\*9.5m\*7m

# Hot Sale Fiberglass Water House Slide for Swimming Pool Product Description

Product Fiberglass Water House Playground for Water Park with High Quality

Brand Lanchao
Size Height: 7m
Specificati

on

cificati 13.5m\*9.5m\*7m

Water

2 opened slides, 1 closed spiral slide

slides Power 7.5KW

Color Refer to the color chart

Material High quality Fiberglass, hot-galvanized steel with top quality, stainless-steel

Resin FUTIAN
Gel coat DSM