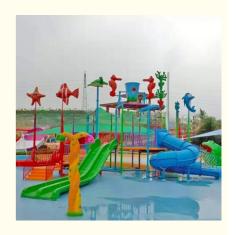

# Awesome Splash Water Playground Theme Park Rides 13.5m\*9.5m\*7m

#### **Basic Information**

Certification: ISO9001



### **Product Specification**

Model NO.: LANCHAO-WH04

• Allowable Passenger: <10

Customized: Customized

• Condition: New

Size: CustomizedWarranty: 12 Months

Working Life: More Than 12 Years

Product Name: Fiberglass Water House Playground For

Water Park

• Transport Package: Plastic Foam, Cotton Or Wooden Case Etc.

Specification: Customized
Trademark: LANCHAO
Origin: China
HS Code: 9506999000

• Supply Ability: 10 Sets Per Months



## More Images



## **Product Description**

# Hot Sale Fiberglass Water House Slide for Swimming Pool Product Description

Product Fiberglass Water House Playground for Water Park with High Quality

Brand Lanchao
Size Height: 7m
Specificati

on

cificati 13.5m\*9.5m\*7m

Water

2 opened slides, 1 closed spiral slide

slides Power 7.5KW

Color Refer