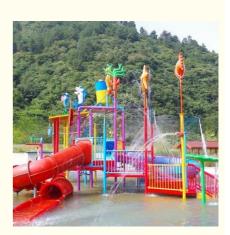

# Awesome Splash Water Playground Theme Park Rides 13.5m\*9.5m\*7m

#### **Basic Information**

Certification: ISO9001



### **Product Specification**

Model NO.: LANCHAO-WH04

• Allowable Passenger: <10

Customized: Customized

• Condition: New

Size: CustomizedWarranty: 12 Months

Working Life: More Than 12 Years

Product Name: Fiberglass Water House Playground For

Water Park

• Transport Package: Plastic Foam, Cotton Or Wooden Case Etc.

Specification: Customized
Trademark: LANCHAO
Origin: China
HS Code: 9506999000

• Supply Ability: 10 Sets Per Months



## More Images



## **Product Description**

# Hot Sale Fiberglass Water House Slide for Swimming Pool Product Description

Product Fiberglass Water House Playground for Water Park with High Quality

Brand Lanchao
Size Height: 7m
Specificati

on

cificati 13.5m\*9.5m\*7m

Water

2 opened slides, 1 closed spiral slide

slides Power 7.5KW

Color Refer to the color chart

Material High quality Fiberglass, hot-galvanized steel with top quality, stainless-steel

Resin FUTIAN
Gel coat DSM

Warranty
Working
More than 12 years

life

**Installation** Available

**Lead time** As MOQ is 1 set, 30~40 days according to the contract.

**Package** Usually with carton, wooden frame and details according to the contract. **Suitable** Usually with carton, wooden frame and details according to the contra