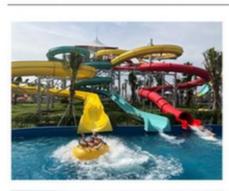

# Awesome Splash Water Playground Theme Park Rides 13.5m\*9.5m\*7m

# Hot Sale Fiberglass Water House Slide for Swimming Pool Product Description

Product Fiberglass Water House Playground for Water Park with High Quality

Brand Lanchao
Size Height: 7m
Specificati

on

cificati 13.5m\*9.5m\*7m

Water

2 opened slides, 1 closed spiral slide

slides Power 7.5KW

Color Refer to the color chart

Material High quality Fiberglass, hot-galvanized steel with top quality, stainless-steel

Resin FUTIAN
Gel coat DSM