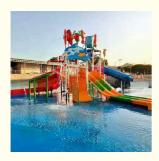

# Awesome Splash Water Playground Theme Park Rides 13.5m\*9.5m\*7m

#### **Basic Information**

Certification: ISO9001



### **Product Specification**

Model NO.: LANCHAO-WH04

• Allowable Passenger: <10

Customized: Customized

• Condition: New

Size: CustomizedWarranty: 12 Months

Working Life: More Than 12 Years

Product Name: Fiberglass Water House Playground For

Water Park

• Transport Package: Plastic Foam, Cotton Or Wooden Case Etc.

Specification: Customized
Trademark: LANCHAO
Origin: China
HS Code: 9506999000

• Supply Ability: 10 Sets Per Months



## More Images



## **Product Description**

# Hot Sale Fiberglass Water House Slide for Swimming Pool Product Description

Product Fiberglass Water House Playground for Water Park with High Quality

Brand Lanchao
Size Height: 7m
Specificati

on

cificati 13.5m\*9.5m\*7m

Water

2 opened slides, 1 closed spiral slide

slides Power 7.5KW

Color Refer to the color chart

Material High quality Fiberglass, hot-galvanized steel with top quality, stainless-steel

Resin FUTIAN
Gel coat DSM

Warranty
Working
More than 12 years

life

**Installation** Available

**Lead time** As MOQ is 1 set, 30~40 days according to the contract.

**Package** Usually with carton, wooden frame and details according to the contract. **Suitable** Usually with carton, wooden frame and details according to the contract.

Theme park, W