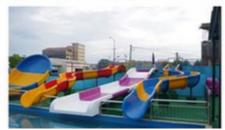

## More Images

# Hot Sale Fiberglass Water House Slide for Swimming Pool Product Description

Product Fiberglass Water House Playground for Water Park with High Quality

Brand Lanchao
Size Height: 7m
Specificati

on

cificati 13.5m\*9.5m\*7m

Water

2 opened slides, 1 closed spiral slide

slides Power 7.5KW

Color Refer to the color chart

Material High quality Fiberglass, hot-galvanized steel with top quality, stainless-steel

Resin FUTIAN
Gel coat DSM