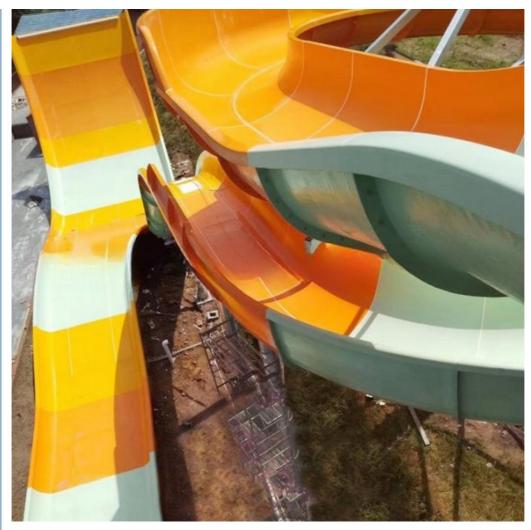

e Height: 12m (Customized)

Specificatio Slide section: Inner width: 1.5m, length: 35m

Gyration section: Inner width: 6m, length: 83m

Capacity 360 guests/hr Power 22.5KW

Color Refer to the color chart

Material High quality Fiberglass, hot-galvanized steel with top quality, stainless-steel

Resin FUTIAN
Gel coat DSM

Warranty 12 months free warranty Working life More than 12 years

Installation Available

**Lead time** As MOQ is 1 set, 30~40 days according to the contract.

Package Usually with carton, wooden frame and details according to the contract.

Theme park,Water amusement Park,Swimming Pool,family pool,holiday

resort,etc

Advantages a. Anti-UV/Anti-static b. Fade/erosion/oxidation Resistant

c. Professional & high quality d. Environmental friendly

#### **Detailed Images**





















#### **Company Introduction**

Lanchao company was established in 2010, the founder and core team members have been specializing in this field for over 10 years (since 2003). We have gained high reputation from our customers home and abroad by keeping providing them the excellent one-stop solution for water park: planning, design, production, delivery, installation and after-sale support etc.







































Using the high-performance material of Eiher Beinforced Plastics/FBP featured in Employed the special gel-coat on the slide surface with the function of high-mech



# Water Park Projects









**Related Products** 















## Water House





### Water Spray Toys



#### **Our Advantages**

- ◆ Safe: High quality raw material, Eco-fri