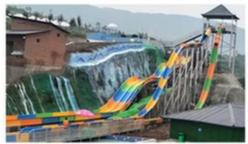

## **Outdoor Water Playground Amusement Park Gyration Slides Fiberglass Water Slide for Theme Parks**

#### **Product Description**

Product Water Park Equipment Fiberglass Large Boomerango Water Slide

Brand Lanchao (lanchao.en.made-in-china.com)

Size Height: 12m (Customized)

Specificatio Slide section: Inner width: 1.5m, length: 35m

Gyration section: Inner width: 6m, length: 83m

Capacity 360 guests/hr Power 22.5KW

Color Refer to the color chart

Material High quality Fiberglass, hot-galvanized steel with top quality, stainless-steel

Resin FUTIAN
Gel coat DSM