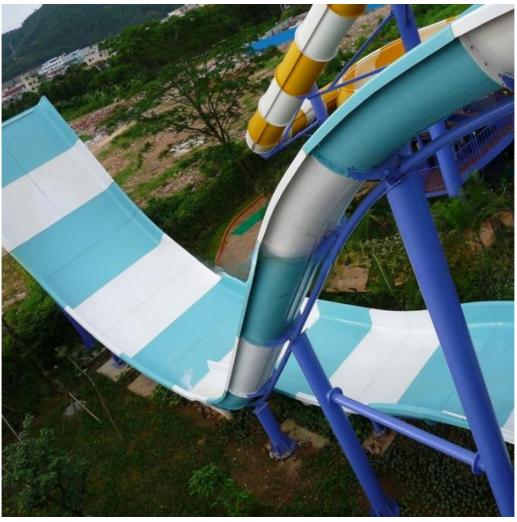

Height: 12m (Customized)

Specificatio Slide section: Inner width: 1.5m, length: 35m

Gyration section: Inner width: 6m, length: 83m

Capacity 360 guests/hr Power 22.5KW

Color Refer to the color chart

Material High quality Fiberglass, hot-galvanized steel with top quality, stainless-steel

Resin FUTIAN
Gel coat DSM

Warranty 12 months free warranty Working life More than 12 years

Installation Available

**Lead time** As MOQ is 1 set, 30~40 days according to the contract.

Package Usually with carton, wooden frame and details according to the contract.

Theme park,Water amusement Park,Swimming Pool,family pool,holiday

resort,etc

Advantages a. Anti-UV/Anti-static b. Fade/erosion/oxidation Resistant

c. Professional & high quality d. Environmental friendly

#### **Detailed Images**





















#### **Company Introduction**

Lanchao company was established in 2010, the founder and core team members have been specializing in this field for over 10 years (since 2003). We have gained high reputation from our customers home and abroad by keeping providing them the excellent one-stop solution for water park: planning, design, production, delivery, installation and after-sale support etc.







































Using the high-performance material of Eiher Beinforced Plastics/FBP featured in Employed the special gel-coat on the slide surface with the function of high-mech



# Water Park Projects









**Related Products** 















## Water House





### Water Spray Toys



#### **Our Advantages**

- ◆ Safe: High quality raw material, Eco-frien