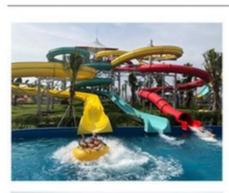

#### More Images

#### **Product Description**

Product Water Park Equipment Fiberglass Large Boomerango Water Slide

Brand Lanchao (lanchao.en.made-in-china.com)

Size Height: 12m (Customized)

Specificatio Slide section: Inner width: 1.5m, length: 35m

Gyration section: Inner width: 6m, length: 83m

Capacity 360 guests/hr Power 22.5KW

Color Refer to the color chart

Material High quality Fiberglass, hot-galvanized steel with top quality, stainless-steel

Resin FUTIAN
Gel coat DSM