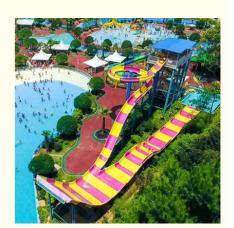

## **Outdoor Water Playground Amusement Park Gyration Slides Fiberglass Water Slide for Theme Parks**

#### **Product Description**

Product Water Park Equipment Fiberglass Large Boomerango Water Slide

Brand Lanchao (lanchao.en.made-in-china.com)

Size Height: 12m (Customized)

Specificatio Slide section: Inner width: 1.5m, length: 35m

Gyration section: Inner width: 6m, length: 83m

Capacity 360 guests/hr Power 22.5KW

Color Refer to the color chart

Material High quality Fiberglass, hot-galvanized steel with top quality, stainless-steel

Resin FUTIAN
Gel coat DSM