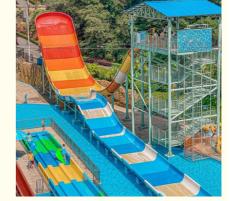

#### **Product Description**

Product Water Park Equipment Fiberglass Large Boomerango Water Slide

Brand Lanchao (lanchao.en.made-in-china.com)

Size Height: 12m (Customized)

Specificatio Slide section: Inner width: 1.5m, length: 35m

Gyration section: Inner width: 6m, length: 83m

Capacity 360 guests/hr Power 22.5KW

Color Refer to the color chart

Material High quality Fiberglass, hot-galvanized steel with top quality, stainless-steel

Resin FUTIAN
Gel coat DSM