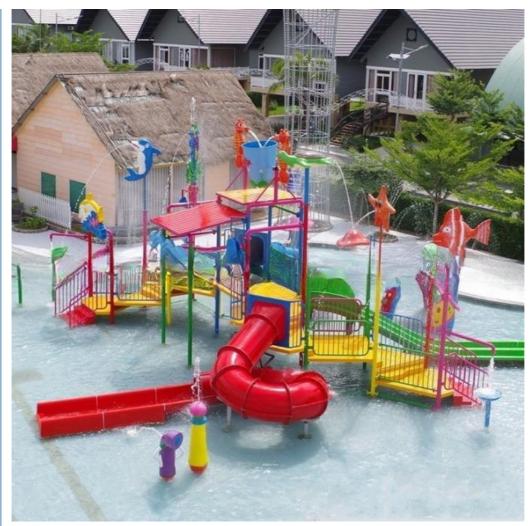

#### **Amusement Water Park House Kids Splash Playground**

#### **Product Description**

Product Amusement Park Attractions Water Slide Playground

Brand Lanchao
Size Height:8m
Specificatio 18m\*16m\*8m

Water slides 2 spiral slides, 2 open slides

Power 11KW

Color Refer to the color chart