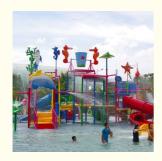

#### **Amusement Water Park House Kids Splash Playground**

#### **Product Description**

Product Amusement Park Attractions Water Slide Playground

Brand Lanchao
Size Height:8m
Specificatio 18m\*16m\*8m

Water slides 2 spiral slides, 2 open slides

Power 11KW

Color Refer to the color chart

Material High quality Fiberglass, hot-galvanized steel with top quality, stainless-steel structure

Resin FUTIAN
Gel coat DSM

Warranty 12 months free warranty
Working life More than 12 years

Installation Available