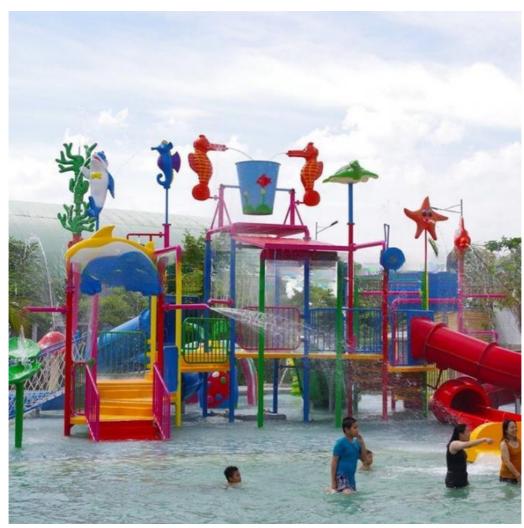

#### **Amusement Water Park House Kids Splash Playground**

#### **Product Description**

Product Amusement Park Attractions Water Slide Playground

Brand Lanchao
Size Height:8m
Specificatio 18m\*16m\*8m

Water slides 2 spiral slides, 2 open slides

Power 11KW

Color Refer to the color chart