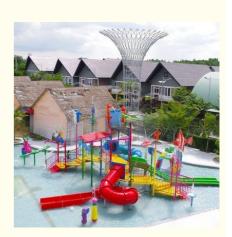

## Customization Commercial Water Play Equipment For Age From 3-18 Years Old

#### **Basic Information**

• Certification: ISO9001, SGS



#### **Product Specification**

Model NO.:
 LANCHAO-WH04

• Type: Water Park

Material: Fiberglass, Hot DIP Galvanizing

Max Capacity: 100-500kgAge: 3-18 YearsSuitable For: Amusement Park

Color: ColourfulAllowable Passenger: <10</li>

Customized: Customized

• Condition: New

Size: CustomizedWarranty: 12 Months

Working Life: More Than 12 Years

Product Name: Amusement Water Park House Kids Splash

Playground



#### More Images



#### **Product Description**

#### **Amusement Water Park House Kids Splash Playground**

#### **Product Description**

Product Amusement Park Attractions Water Slide Playground

Brand Lanchao
Size Height:8m
Specificatio 18m\*16m\*8m

Water slides 2 spiral slides, 2 open slides

Power 11KW

Color Refer to the color chart

Material High quality Fiberglass, hot-galvanized steel with top quality, stainless-steel structure

Resin FUTIAN
Gel coat DSM

Warranty 12 months free warranty
Working life More than 12 years

Installation Available

**Lead time** As MOQ is 1 set, 30~40 days according to the contract.

**Package** Usually with carton, wooden frame and details according to the contract.

Suitable for Theme park, Water amusement Park, Swimming Pool, family pool, holida