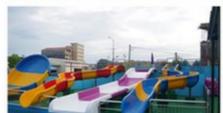

#### **Product Description**

Product Amusement Park Attractions Water Slide Playground

Brand Lanchao
Size Height:8m
Specificatio 18m\*16m\*8m

Water slides 2 spiral slides, 2 open slides

Power 11KW

Color Refer to the color chart

Material High quality Fiberglass, hot-galvanized steel with top quality, stainless-steel structure

Resin FUTIAN
Gel coat DSM

Warranty 12 months free warranty
Working life More than 12 years

Installation Available