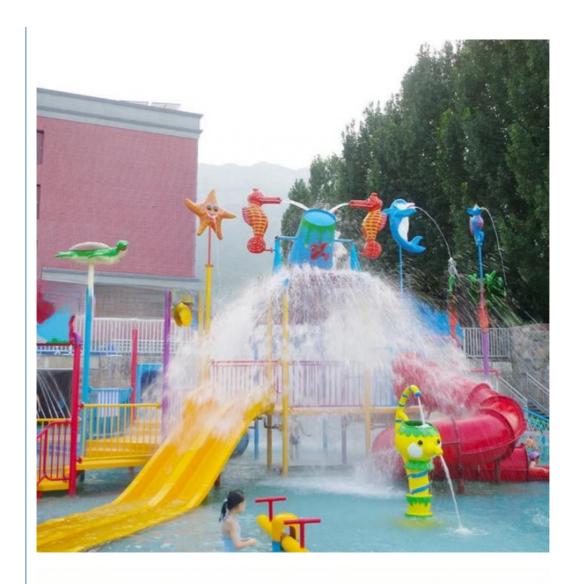

Size Height:8m
Specificatio 18m\*16m\*8m

Water slides 2 spiral slides, 2 open slides

Power 11KW

Color Refer to the color chart

Material High quality Fiberglass, hot-galvanized steel with top quality, stainless-steel structure

Resin FUTIAN
Gel coat DSM

Warranty 12 months free warranty
Working life More than 12 years

Installation Available

**Lead time** As MOQ is 1 set, 30~40 days according to the contract.

**Package** Usually with carton, wooden frame and details according to the contract.

Suitable for Theme park, Water amusement Park, Swimming Pool, family pool, holiday resort, etc

Advantages a. Anti-UV/Anti-static b. Fade/erosion/oxidation Resistant

c. Professional & high quality d. Environmental friendly

**Details** According to the contract

#### **Detailed Images**





















#### **Company Introduction**

Lanchao company was established in 2010, the founder and core team members have been specializing in this field for over 10 years (since 2003). We have gained high reputation from our customers home and abroad by keeping providing them the excellent one-stop solution for water park: planning, design, production, delivery, installation and after-sale support etc.







































Using the high-performance material of Eiber Beinforced Plastics/FBP featured in Employed the special gel-coat on the slide surface with the function of high-mech



# Water Park Projects









**Related Products** 















## Water House





### Water Spray Toys



#### **Our Advantages**

- ◆ Safe: High quality raw material, Eco-friendl