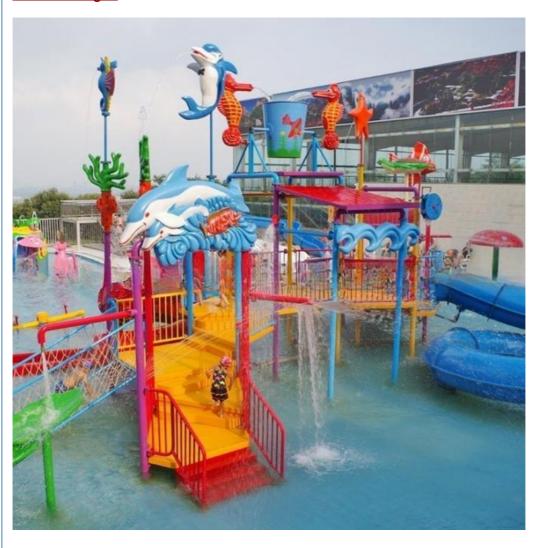

nchao
Size Height:8m
Specificatio 18m\*16m\*8m

Water slides 2 spiral slides, 2 open slides

Power 11KW

Color Refer to the color chart

Material High quality Fiberglass, hot-galvanized steel with top quality, stainless-steel structure

Resin FUTIAN
Gel coat DSM

Warranty 12 months free warranty
Working life More than 12 years

Installation Available

**Lead time** As MOQ is 1 set, 30~40 days according to the contract.

**Package** Usually with carton, wooden frame and details according to the contract.

Suitable for Theme park, Water amusement Park, Swimming Pool, family pool, holiday resort, etc

Advantages a. Anti-UV/Anti-static b. Fade/erosion/oxidation Resistant

c. Professional & high quality d. Environmental friendly

**Details** According to the contract

#### **Detailed Images**





















#### **Company Introduction**

Lanchao company was established in 2010, the founder and core team members have been specializing in this field for over 10 years (since 2003). We have gained high reputation from our customers home and abroad by keeping providing them the excellent one-stop solution for water park: planning, design, production, delivery, installation and after-sale support etc.







































Using the high-performance material of Eiber Beinforced Plastics/FBP featured in Employed the special gel-coat on the slide surface with the function of high-mech



# Water Park Projects









**Related Products** 















## Water House





### Water Spray Toys



#### **Our Advantages**

- ◆ Safe: High quality raw material, Eco-f