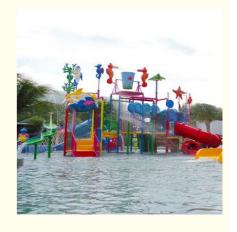

#### **Amusement Water Park House Kids Splash Playground**

#### **Product Description**

Product Amusement Park Attractions Water Slide Playground

Brand Lanchao
Size Height:8m
Specificatio 18m\*16m\*8m

Water slides 2 spiral slides, 2 open slides

Power 11KW

Color Refer to the color chart

Material High quality Fiberglass, hot-galvanized steel with top quality, stainless-steel structure

Resin FUTIAN
Gel coat DSM

Warranty 12 months free warranty
Working life More than 12 years

Installation Available