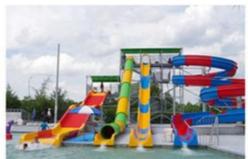

#### **Amusement Water Park House Kids Splash Playground**

#### **Product Description**

Product Amusement Park Attractions Water Slide Playground

Brand Lanchao
Size Height:8m
Specificatio 18m\*16m\*8m

Water slides 2 spiral slides, 2 open slides

Power 11KW

Color Refer to the color chart