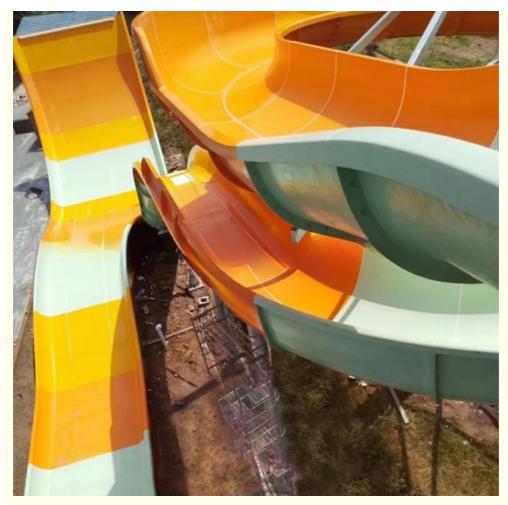

Inner width: 1.5m, length: 35m Gyration section: Inner width: 6m, length: 83m

Capacity 360 guests/hr Power 22.5KW

Color Refer to the color chart

High quality Fiberglass, hot-galvanized steel with top quality, stainless-steel Material

structure **FUTIAN** Resin DSM Gel coat

12 months free warranty Warranty Working life More than 12 years

Installation Available

As MOQ is 1 set, 30~40 days according to the contract.

Package Usually with carton, wooden frame and details according to the contract. Suitable for Theme park, Water amusement Park, Swimming Pool, family pool, holiday resort, etc

a. Anti-UV/Anti-static b. Fade/erosion/oxidation Resistant Advantages

c. Professional & high quality d. Environmental friendly

According to the contract **Details** 

#### **Detailed Images**











### **Company Introduction**

Lanchao company was established in 2010, the founder and core team members have been specializing in this field for over 10 years (since 2003). We have gained high reputation from our customers home and abroad by keeping providing

| them the excellent one-stop solution for water park: planning, design, production support etc. | , delivery, installation and after-sale |
|------------------------------------------------------------------------------------------------|-----------------------------------------|
| support etc.                                                                                   |                                         |
|                                                                                                |