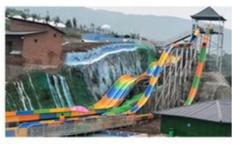

#### Large Aquap Park Equipment Fiberglass Water, Slides (2, Players) uangdong, China.

#### **Product Description**

Product Outdoor Raft Slide Boomerango Water Slide for Park

Brand Lanchao (lanchao.en.made-in-china.com)

Size Height: 12m (Customized)

Specificatio Slide section: Inner width: 1.5m, length: 35m Gyration section: Inner width: 6m, length: 83m