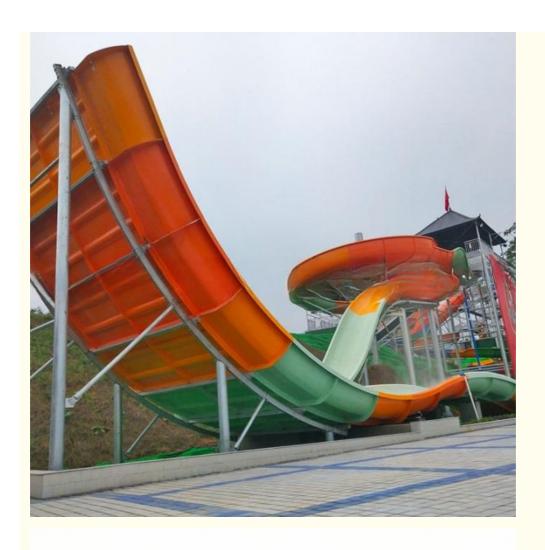

er width: 1.5m, length: 35m Gyration section: Inner width: 6m, length: 83m

Capacity 360 guests/hr Power 22.5KW

Color Refer to the color chart

High quality Fiberglass, hot-galvanized steel with top quality, stainless-steel Material

structure **FUTIAN** Resin DSM Gel coat

12 months free warranty Warranty Working life More than 12 years

Installation Available

As MOQ is 1 set, 30~40 days according to the contract.

Package Usually with carton, wooden frame and details according to the contract. Suitable for Theme park, Water amusement Park, Swimming Pool, family pool, holiday resort, etc

a. Anti-UV/Anti-static b. Fade/erosion/oxidation Resistant Advantages

c. Professional & high quality d. Environmental friendly

According to the contract **Details** 

#### **Detailed Images**











### **Company Introduction**

Lanchao company was established in 2010, the founder and core team members have been specializing in this field for over 10 years (since 2003). We have gained high reputation from our customers home and abroad by keeping providing

| them the excellent one-stop solution for water park: planning, design, production support etc. | , delivery, installation and after-sale |
|------------------------------------------------------------------------------------------------|-----------------------------------------|
| support etc.                                                                                   |                                         |
|                                                                                                |