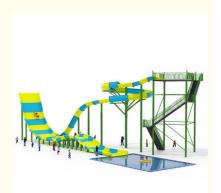

# Large Aqua Park Equipment Fiberglass Water Slide (2 Players)

#### **Basic Information**

• Certification: ISO9001



#### **Product Specification**

Model NO.: LANCHAO-WS13

• Allowable Passenger: <10

Customized: Customized
Condition: New
Size: Customized
Warranty: 12 Months

• Working Life: More Than 12 Years

Product Name: Outdoor Raft Slide Boomerango Water Slide

For Park

• Transport Package: Plastic Foam, Cotton Or Wooden Case Etc.

Specification: Customized
Trademark: LANCHAO
Origin: China
HS Code: 9506999000
Supply Ability: 10 Sets Per Months



#### More Images









### Product Description 5820225735 vincent@gzlanchao.com (a) waterparksequipments.com





#### Large Aquap Park Equipment Fiberglass Water, Slides (2, Players) uangdong, China.

#### **Product Description**

Product Outdoor Raft Slide Boomerango Water Slide for Park

Brand Lanchao (lanchao.en.made-in-china.com)

Size Height: 12m (Customized)

Specificatio Slide section: Inner width: 1.5m, length: 35m Gyration section: Inner width: 6m, length: 83m

Capacity 360 guests/hr Power 22.5KW

Color Refer to the color chart

High quality Fiberglass, hot-galvanized steel with top quality, stainless-steel Material

structure **FUTIAN** Resin DSM Gel coat

12 months free warranty Warranty Working life More than 12 years

Installation Available

As MOQ is 1 set, 30~40 days a