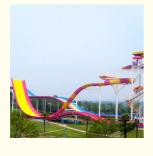

# Large Aqua Park Equipment Fiberglass Water Slide (2 Players)

#### **Basic Information**

• Certification: ISO9001



#### **Product Specification**

Model NO.: LANCHAO-WS13

• Allowable Passenger: <10

Customized: Customized
Condition: New
Size: Customized
Warranty: 12 Months

• Working Life: More Than 12 Years

Product Name: Outdoor Raft Slide Boomerango Water Slide

For Park

• Transport Package: Plastic Foam, Cotton Or Wooden Case Etc.

Specification: Customized
Trademark: LANCHAO
Origin: China
HS Code: 9506999000
Supply Ability: 10 Sets Per Months



#### More Images









### Product Description 5820225735 vincent@gzlanchao.com (a) waterparksequipments.com





#### Large Aquap Park Equipment Fiberglass Water, Slides (2, Players) uangdong, China.

#### **Product Description**

Product Outdoor Raft Slide Boomerango Water Slide for Park

Brand Lanchao (lanchao.en.made-in-china.com)

Size Height: 12m (Customized)

Specificatio Slide section: Inner width: 1.5m, length: 35m Gyration section: Inner width: 6m, length: 83m

Capacity 360 guests/hr Power 22.5KW

Color Refer to the color chart

High quality Fiberglass, hot-galvanized steel with top quality, stainless-steel Material

structure **FUTIAN** Resin DSM Gel coat

12 months free warranty Warranty Working life More than 12 years

Installation Available

As MOQ is 1 set, 30~40 days according to the cont