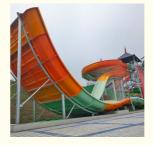

#### Large Aquap Park Equipment Fiberglass Water, Slides (2, Players) uangdong, China.

#### **Product Description**

Product Outdoor Raft Slide Boomerango Water Slide for Park

Brand Lanchao (lanchao.en.made-in-china.com)

Size Height: 12m (Customized)

Specificatio Slide section: Inner width: 1.5m, length: 35m Gyration section: Inner width: 6m, length: 83m