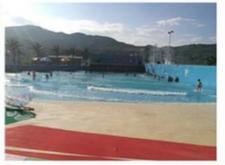

### Product Description 5820225735 vincent@gzlanchao.com (a) waterparksequipments.com

#### Large Aquap Park Equipment Fiberglass Water, Slides (2, Players) uangdong, China.

#### **Product Description**

Product Outdoor Raft Slide Boomerango Water Slide for Park

Brand Lanchao (lanchao.en.made-in-china.com)

Size Height: 12m (Customized)

Specificatio Slide section: Inner width: 1.5m, length: 35m Gyration section: Inner width: 6m, length: 83m