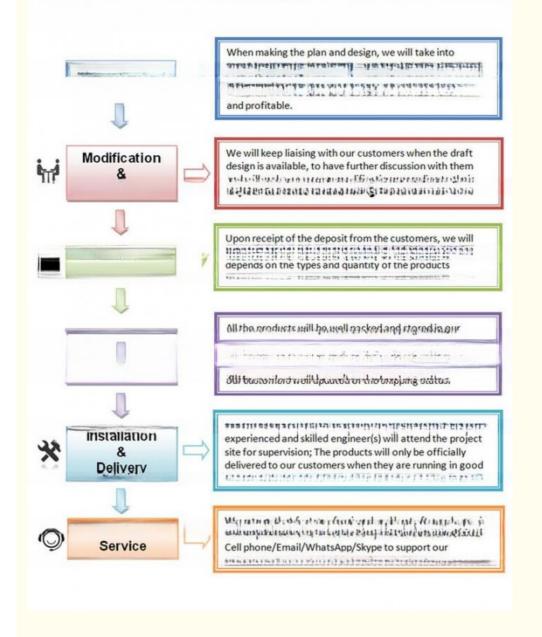

Installation Available

As MOQ is 1 set, 30~40 days according to the contract.

Package Usually with carton, wooden frame and details according to the contract. Suitable for Theme park, Water amusement Park, Swimming Pool, family pool, holiday resort, etc

a. Anti-UV/Anti-static b. Fade/erosion/oxidation Resistant Advantages

c. Professional & high quality d. Environmental friendly

According to the contract **Details** 