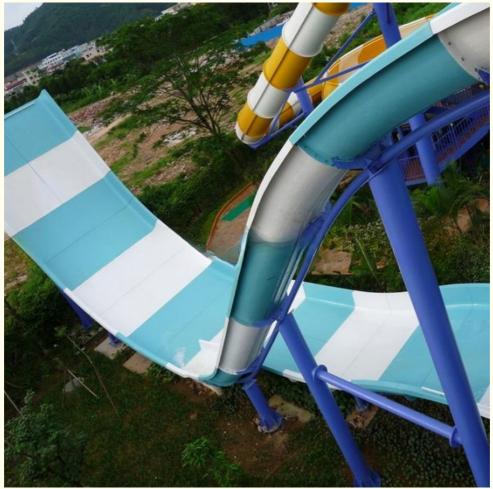

#### Large Aquap Park Equipment Fiberglass Water, Slides (2, Players) uangdong, China.

#### **Product Description**

Product Outdoor Raft Slide Boomerango Water Slide for Park

Brand Lanchao (lanchao.en.made-in-china.com)

Size Height: 12m (Customized)

Specificatio Slide section: Inner width: 1.5m, length: 35m Gyration section: Inner width: 6m, length: 83m