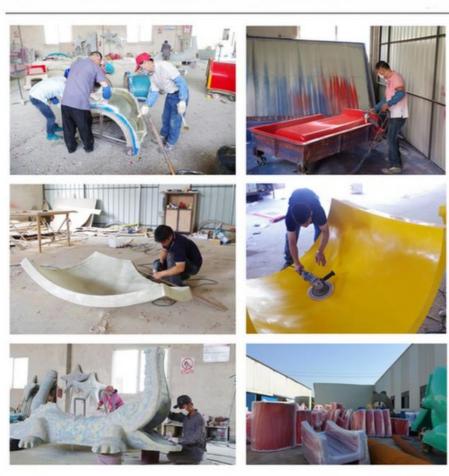

#### **Detailed Images**

Using the high-performance material of Eiher Beinforced Plastics/FBP feathred in Employed the special gel-coat on the slide surface with the function of high-mech

**Related Products** 