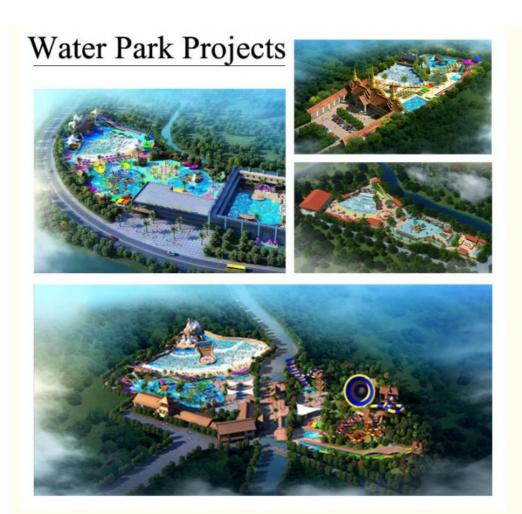

#### Large Aquap Park Equipment Fiberglass Water, Slides (2, Players) uangdong, China.

#### **Product Description**

Product Outdoor Raft Slide Boomerango Water Slide for Park

Brand Lanchao (lanchao.en.made-in-china.com)

Size Height: 12m (Customized)

Specificatio Slide section: Inner width: 1.5m, length: 35m Gyration section: Inner width: 6m, length: 83m

Installation Available

As MOQ is 1 set, 30~40 days according to the contract.

Package Usually with carton, wooden frame and details according to the contract. Suitable for Theme park, Water amusement Park, Swimming Pool, family pool, holiday resort, etc