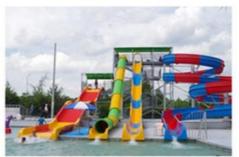

#### **Product Description**

Product Outdoor Raft Slide Boomerango Water Slide for Park

Brand Lanchao (lanchao.en.made-in-china.com)

Size Height: 12m (Customized)

Specificatio Slide section: Inner width: 1.5m, length: 35m Gyration section: Inner width: 6m, length: 83m

Capacity 360 guests/hr Power 22.5KW

Color Refer to the color chart

High quality Fiberglass, hot-galvanized steel with top quality, stainless-steel Material

structure **FUTIAN** Resin DSM Gel coat

12 months free warranty Warranty Working life More than 12 years