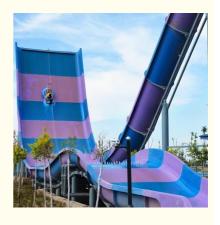

#### Large Aquap Park Equipment Fiberglass Water, Slides (2, Players) uangdong, China.

#### **Product Description**

Product Outdoor Raft Slide Boomerango Water Slide for Park

Brand Lanchao (lanchao.en.made-in-china.com)

Size Height: 12m (Customized)

Specificatio Slide section: Inner width: 1.5m, length: 35m Gyration section: Inner width: 6m, length: 83m