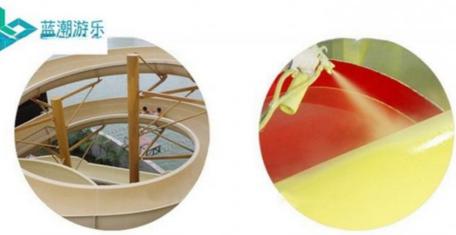

Using the high-performance material of Eiher Beinforced Plastics/FBP feathred in Employed the special gel-coat on the slide surface with the function of high-mech

**Related Products** 