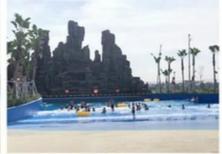

#### Large Aquap Park Equipment Fiberglass Water, Slides (2, Players) uangdong, China.

#### **Product Description**

Product Outdoor Raft Slide Boomerango Water Slide for Park

Brand Lanchao (lanchao.en.made-in-china.com)

Size Height: 12m (Customized)

Specificatio Slide section: Inner width: 1.5m, length: 35m Gyration section: Inner width: 6m, length: 83m