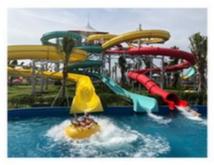

#### **Product Description**

Product Outdoor Raft Slide Boomerango Water Slide for Park

Brand Lanchao (lanchao.en.made-in-china.com)

Size Height: 12m (Customized)

Specificatio Slide section: Inner width: 1.5m, length: 35m Gyration section: Inner width: 6m, length: 83m

Capacity 360 guests/hr Power 22.5KW

Color Refer to the color chart

High quality Fiberglass, hot-galvanized steel with top quality, stainless-steel Material

structure **FUTIAN** Resin DSM Gel coat

12 months free warranty Warranty Working life More than 12 years