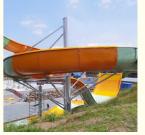

#### **Product Description**

Product Outdoor Raft Slide Boomerango Water Slide for Park

Brand Lanchao (lanchao.en.made-in-china.com)

Size Height: 12m (Customized)

Specificatio Slide section: Inner width: 1.5m, length: 35m Gyration section: Inner width: 6m, length: 83m