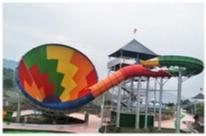

# Large Aqua Park Equipment Fiberglass Water Slide (2 Players)

#### **Product Description**

Product Outdoor Raft Slide Boomerango Water Slide for Park

Brand Lanchao (lanchao.en.made-in-china.com)

Size Height: 12m (Customized)

Specificatio Slide section: Inner width: 1.5m, length: 35m Gyration section: Inner width: 6m, length: 83m

Capacity 360 guests/hr Power 22.5KW

Color Refer to the color chart

High quality Fiberglass, hot-galvanized steel with top quality, stainless-steel Material

structure **FUTIAN** Resin DSM Gel coat

12 months free warranty Warranty Working life More than 12 years