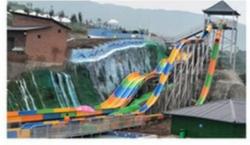

### **Outdoor Playground Amusement Park Water House Slide**

#### **Product Description**

Product Amusement Kids Water Park Playground with Slide

Brand Lanchao
Size Height:8m
Specificatio 18m\*16m\*8m

Water slides 2 spiral slides, 2 open slides

Power 11KW

Color Refer to the color chart