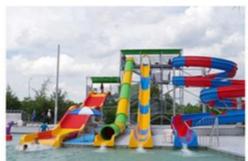

### **Outdoor Playground Amusement Park Water House Slide**

#### **Product Description**

Product Amusement Kids Water Park Playground with Slide

Brand Lanchao
Size Height:8m
Specificatio 18m\*16m\*8m

Water slides 2 spiral slides, 2 open slides

Power 11KW

Color Refer to the color chart