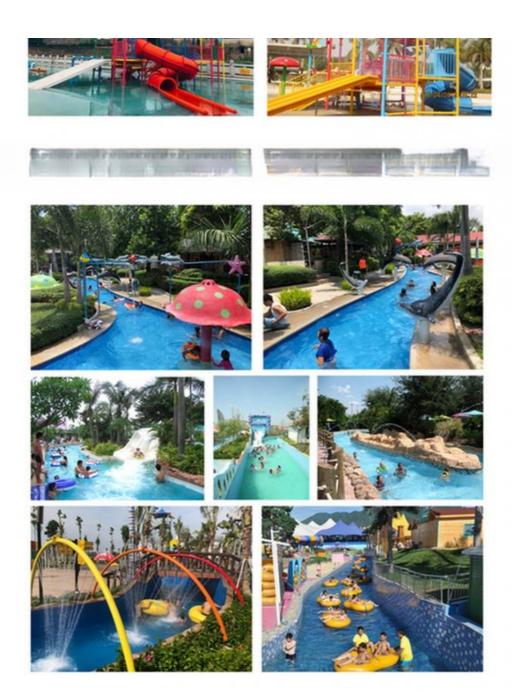

### **Outdoor Playground Amusement Park Water House Slide**

#### **Product Description**

Product Amusement Kids Water Park Playground with Slide

Brand Lanchao
Size Height:8m
Specificatio 18m\*16m\*8m

Water slides 2 spiral slides, 2 open slides

Power 11KW

Color Refer to the color chart

**Lead time** As MOQ is 1 set, 30~40 days according to the contract.

Package Usually with carton, wooden frame and details according to the contract.

Suitable for Theme park, Water amusement Park, Swimming Pool, family pool, holiday resort, etc