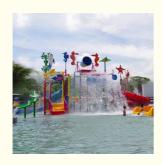

### **Outdoor Playground Amusement Park Water House Slide**

#### **Product Description**

Product Amusement Kids Water Park Playground with Slide

Brand Lanchao
Size Height:8m
Specificatio 18m\*16m\*8m

Water slides 2 spiral slides, 2 open slides

Power 11KW

Color Refer to the color chart

Material High quality Fiberglass, hot-galvanized steel with top quality, stainless-steel structure

Resin FUTIAN
Gel coat DSM

Warranty 12 months free warranty
Working life More than 12 years

Installation Available