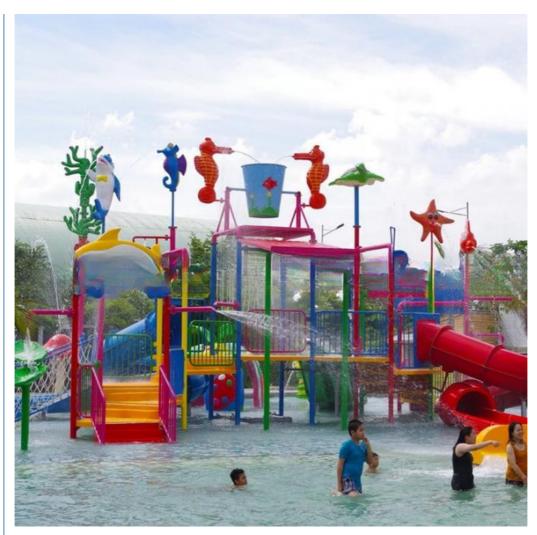

### **Outdoor Playground Amusement Park Water House Slide**

#### **Product Description**

Product Amusement Kids Water Park Playground with Slide

Brand Lanchao
Size Height:8m
Specificatio 18m\*16m\*8m

Water slides 2 spiral slides, 2 open slides

Power 11KW

Color Refer to the color chart