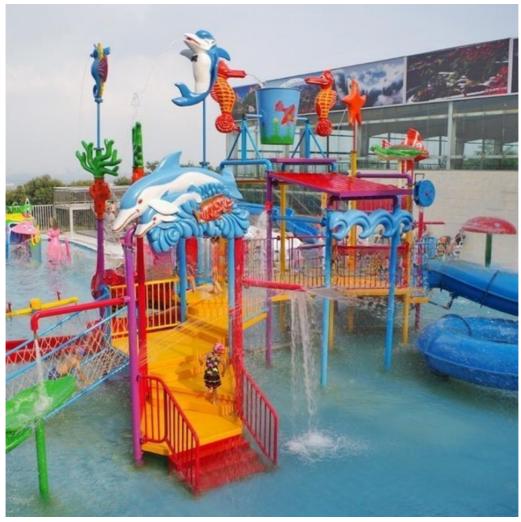

### **Outdoor Playground Amusement Park Water House Slide**

#### **Product Description**

Product Amusement Kids Water Park Playground with Slide

Brand Lanchao
Size Height:8m
Specificatio 18m\*16m\*8m

Water slides 2 spiral slides, 2 open slides

Power 11KW

Color Refer to the color chart