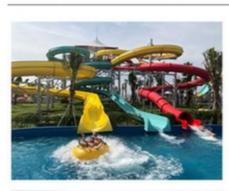

### **Outdoor Playground Amusement Park Water House Slide**

#### **Product Description**

Product Amusement Kids Water Park Playground with Slide

Brand Lanchao
Size Height:8m
Specificatio 18m\*16m\*8m

Water slides 2 spiral slides, 2 open slides

Power 11KW

Color Refer to the color chart