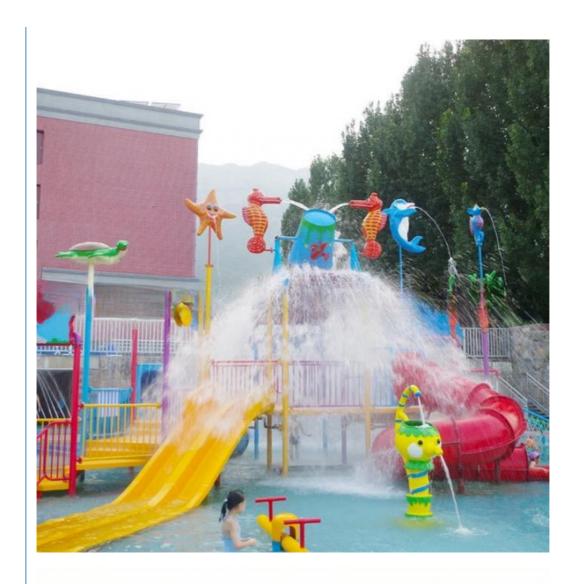

### **Outdoor Playground Amusement Park Water House Slide**

#### **Product Description**

Product Amusement Kids Water Park Playground with Slide

Brand Lanchao
Size Height:8m
Specificatio 18m\*16m\*8m

Water slides 2 spiral slides, 2 open slides

Power 11KW

Color Refer to the color chart