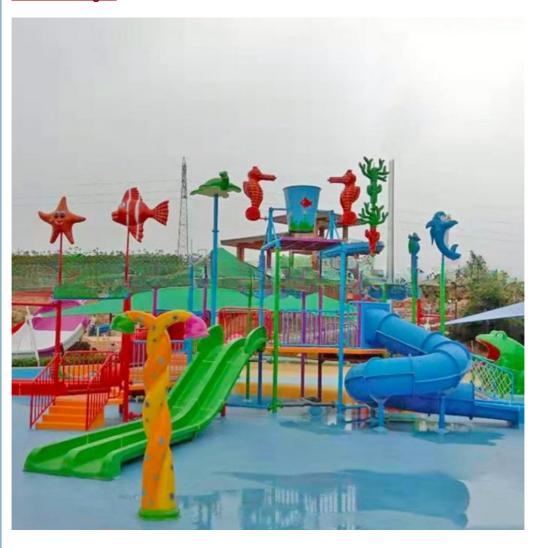

#### **Detailed Images**

Using the high-performance material of Eiber Beinforced Plastics/FRP featured in Employed the special gel-coat on the slide surface with the function of high-mech