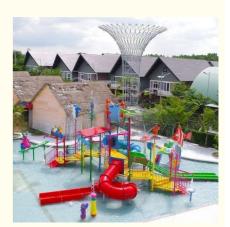

### **Outdoor Playground Amusement Park Water House Slide**

#### **Product Description**

Product Amusement Kids Water Park Playground with Slide

Brand Lanchao
Size Height:8m
Specificatio 18m\*16m\*8m

Water slides 2 spiral slides, 2 open slides

Power 11KW

Color Refer to the color chart

Material High quality Fiberglass, hot-galvanized steel with top quality, stainless-steel structure

Resin FUTIAN
Gel coat DSM

Warranty 12 months free warranty
Working life More than 12 years

Installation Available