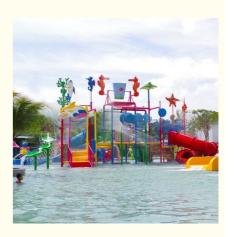

### **Outdoor Playground Amusement Park Water House Slide**

#### **Product Description**

Product Amusement Kids Water Park Playground with Slide

Brand Lanchao
Size Height:8m
Specificatio 18m\*16m\*8m

Water slides 2 spiral slides, 2 open slides

Power 11KW

Color Refer to the color chart

Material High quality Fiberglass, hot-galvanized steel with top quality, stainless-steel structure

Resin FUTIAN
Gel coat DSM

Warranty 12 months free warranty
Working life More than 12 years

Installation Available