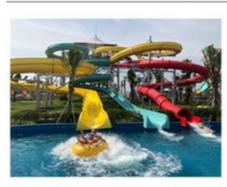

# Stylish Water Park Rafting Boomerango Water Slide Two Person Water Slide

### **Water Park Rafting Boomerango Water Slides for 2 Players**

#### **Product Description**

Brand

Resin

Product Boomerango Water Slide for Amusement Water Park Get the Latest Price

>>> Lanchao

Size Height: 12m (Customized)

Specificatio Slide section: Inner width: 1.5m, length: 35m

Gyration section: Inner width: 6m, length: 83m

Capacity 360 guests/hr Power 22.5KW

Color Refer to the color chart

Material High quality Fiberglass, hot-galvanized steel with top quality, stainless-steel

structure FUTIAN t DSM