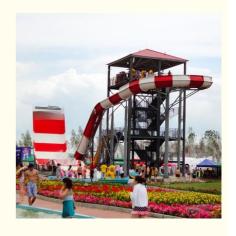

### **Water Park Rafting Boomerango Water Slides for 2 Players**

#### **Product Description**

Brand

Resin

Product Boomerango Water Slide for Amusement Water Park Get the Latest Price

>>> Lanchao

Size Height: 12m (Customized)

Specificatio Slide section: Inner width: 1.5m, length: 35m

Gyration section: Inner width: 6m, length: 83m

Capacity 360 guests/hr Power 22.5KW

Color Refer to the color chart

Material High quality Fiberglass, hot-galvanized steel with top quality, stainless-steel

structure FUTIAN t DSM