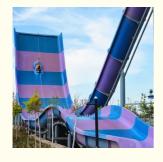

### **Water Park Rafting Boomerango Water Slides for 2 Players**

#### **Product Description**

Brand

Resin

Product Boomerango Water Slide for Amusement Water Park Get the Latest Price

>>> Lanchao

Size Height: 12m (Customized)

Specificatio Slide section: Inner width: 1.5m, length: 35m

Gyration section: Inner width: 6m, length: 83m

Capacity 360 guests/hr Power 22.5KW

Color Refer to the color chart

Material High quality Fiberglass, hot-galvanized steel with top quality, stainless-steel

structure FUTIAN t DSM