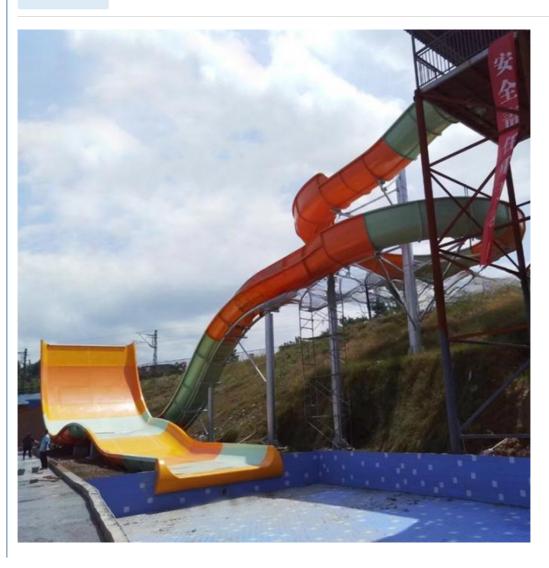

### **Water Park Rafting Boomerango Water Slides for 2 Players**

#### **Product Description**

Brand

Resin

Product Boomerango Water Slide for Amusement Water Park Get the Latest Price

>>> Lanchao

Size Height: 12m (Customized)

Specificatio Slide section: Inner width: 1.5m, length: 35m

Gyration section: Inner width: 6m, length: 83m

Capacity 360 guests/hr Power 22.5KW

Color Refer to the color chart

Material High quality Fiberglass, hot-galvanized steel with top quality, stainless-steel

structure FUTIAN t DSM