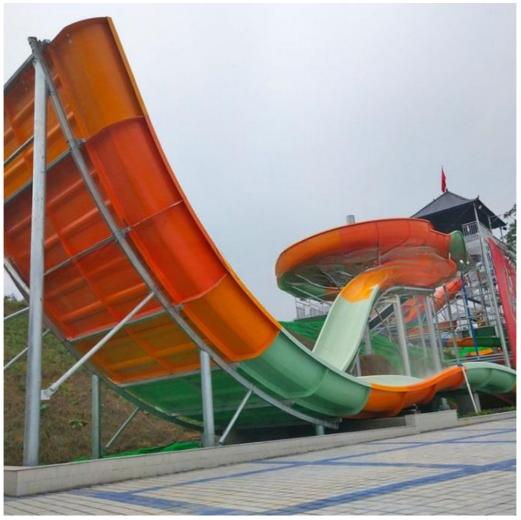

### **Water Park Rafting Boomerango Water Slides for 2 Players**

#### **Product Description**

Brand

Resin

Product Boomerango Water Slide for Amusement Water Park Get the Latest Price

>>> Lanchao

Size Height: 12m (Customized)

Specificatio Slide section: Inner width: 1.5m, length: 35m

Gyration section: Inner width: 6m, length: 83m

Capacity 360 guests/hr Power 22.5KW

Color Refer to the color chart

Material High quality Fiberglass, hot-galvanized steel with top quality, stainless-steel

structure FUTIAN t DSM