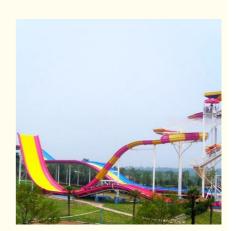

### **Water Park Rafting Boomerango Water Slides for 2 Players**

#### **Product Description**

Brand

Resin

Product Boomerango Water Slide for Amusement Water Park Get the Latest Price

>>> Lanchao

Size Height: 12m (Customized)

Specificatio Slide section: Inner width: 1.5m, length: 35m

Gyration section: Inner width: 6m, length: 83m

Capacity 360 guests/hr Power 22.5KW

Color Refer to the color chart

Material High quality Fiberglass, hot-galvanized steel with top quality, stainless-steel

structure FUTIAN t DSM