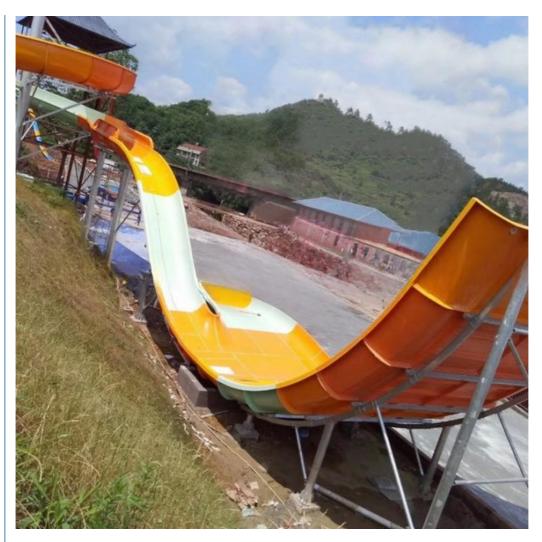

### **Water Park Rafting Boomerango Water Slides for 2 Players**

#### **Product Description**

Brand

Resin

Product Boomerango Water Slide for Amusement Water Park Get the Latest Price

>>> Lanchao

Size Height: 12m (Customized)

Specificatio Slide section: Inner width: 1.5m, length: 35m

Gyration section: Inner width: 6m, length: 83m

Capacity 360 guests/hr Power 22.5KW

Color Refer to the color chart

Material High quality Fiberglass, hot-galvanized steel with top quality, stainless-steel

structure FUTIAN t DSM