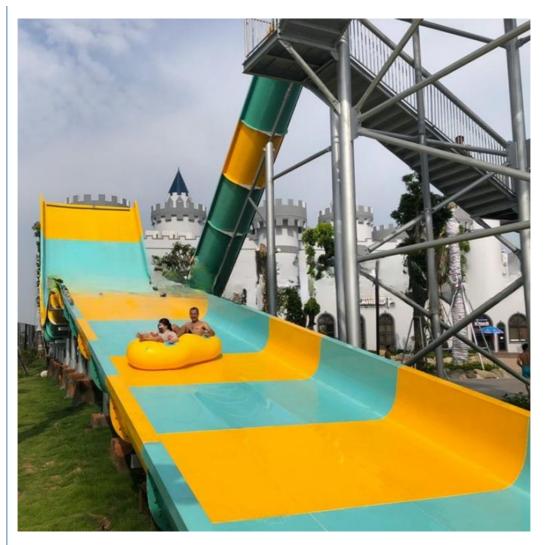

### **Water Park Rafting Boomerango Water Slides for 2 Players**

#### **Product Description**

Brand

Resin

Product Boomerango Water Slide for Amusement Water Park Get the Latest Price

>>> Lanchao

Size Height: 12m (Customized)

Specificatio Slide section: Inner width: 1.5m, length: 35m

Gyration section: Inner width: 6m, length: 83m

Capacity 360 guests/hr Power 22.5KW

Color Refer to the color chart

Material High quality Fiberglass, hot-galvanized steel with top quality, stainless-steel

structure FUTIAN t DSM