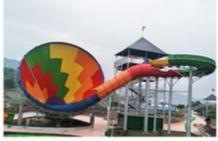

## Water Play Equipment Fiberglass Water Park Slide

## **Product Description**

**Product** Fiberglass Combination Water Slide for Aqua Park

Brand Lanchao

Size Height: 5m (Customized)

Specificati on

Inner width: 0.85m, Length: 16m & 17m

Capacity 80-120 guests/hr for each slide