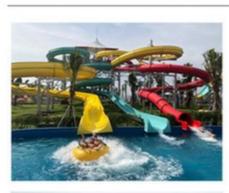

# 5m Height Amusement Park Water Slide Straight Tunnel Slide Humanization Design

## Water Play Equipment Fiberglass Water Park Slide

## **Product Description**

**Product** Fiberglass Combination Water Slide for Aqua Park

Brand Lanchao

Size Height: 5m (Customized)

Specificati on

Inner width: 0.85m, Length: 16m & 17m

Capacity 80-120 guests/hr for each slide