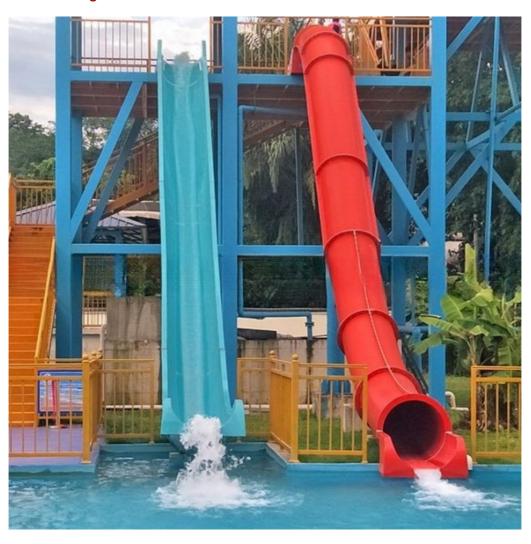

# 5m Height Amusement Park Water Slide Straight Tunnel Slide Humanization Design

## **Product Description**

**Product** Fiberglass Combination Water Slide for Aqua Park

Brand Lanchao

Size Height: 5m (Customized)

Specificati on

Inner width: 0.85m, Length: 16m & 17m

Capacity 80-120 guests/hr for each slide