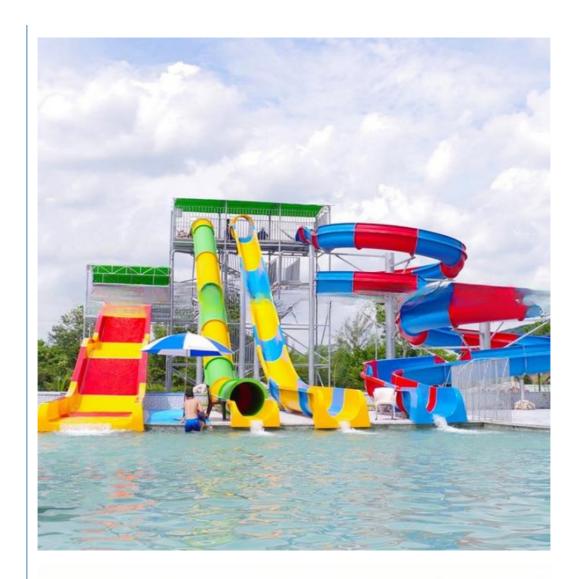

Specificati on

Inner width: 0.85m, Length: 16m & 17m

Capacity 80-120 guests/hr for each slide

Power 15KW

Color Refer to the color chart

Material High quality Fiberglass, hot-galvanized steel with top quality, stainless-steel

structure FUTIAN

Resin FUTIA Gel coat DSM

Warranty
Working
life

More than 12 years

**Installation** Available

Lead time As MOQ is 1 set, 30~40 days according to the contract.

**Package** Usually with carton, wooden frame and details according to the contract. **Suitable** Theme park,Water amusement Park,Swimming Pool,family pool,holiday

for resort.etc

**Advantage** a. Anti-UV/Anti-static b. Fade/erosion/oxidation Resistant

s c. Professional & high quality d. Environmental friendly

**Details** According to the contract

#### **Detailed Images**



















#### **Company Introduction**

Lanchao company was established in 2010, the founder and core team members have been specializing in this field for over 10 years (since 2003). We have gained high reputation from our customers home and abroad by keeping providing them the excellent one-stop solution for water park: planning, design, production, delivery, installation and after-sale support etc.







































Using the high-performance material of Eiber Beinforced Plastics/FBP featured in Employed the special gel-coat on the slide surface with the function of high-mech



# Water Park Projects









**Related Products** 















# Water House





## Water Spray Toys



#### **Our Advantages**

- ◆ Safe: High quality raw material, Eco-friendly, I