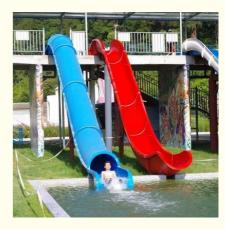

## Water Play Equipment Fiberglass Water Park Slide

## **Product Description**

**Product** Fiberglass Combination Water Slide for Aqua Park

Brand Lanchao

Size Height: 5m (Customized)

Specificati on

Inner width: 0.85m, Length: 16m & 17m

Capacity 80-120 guests/hr for each slide