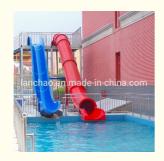

# 5m Height Amusement Park Water Slide Straight Tunnel Slide Humanization Design

#### **Basic Information**

Certification: ISO9001



#### **Product Specification**

Model NO.: LANCHAO-WS09

Allowable Passenger: <10</li>

Customized: Customized

• Condition: New

Size: CustomizedWarranty: 12 Months

Working Life: More Than 12 Years

Product Name: Fiberglass Combination Water Slide For

Aqua Park

• Transport Package: Plastic Foam, Cotton Or Wooden Case Etc.

Specification: Customized
Trademark: LANCHAO
Origin: China
HS Code: 9506999000

Supply Ability: 10 Sets Per Months



### More Images



## Water Play Equipment Fiberglass Water Park Slide

## **Product Description**

**Product** Fiberglass Combination Water Slide for Aqua Park

Brand Lanchao

Size Height: 5m (Customized)

Specificati on

Inner width: 0.85m, Length: 16m & 17m

Capacity 80-120 guests/hr for each slide

Power 15KW

Color Refer to the color chart

Material High quality Fiberglass, hot-galvanized steel with top quality, stainless-steel

structure FUTIAN

Resin FUTIA Gel coat DSM

Warranty
Working
life

More than 12 years

**Installation** Available

Lead time As MOQ is 1 set, 30~40 days according to the contract.

**Package** Usually with carton, wooden frame and details according to the contract. **Suitable** Theme park,Water amusement Park,Swimming Pool,family pool,holiday

for resort.etc

**Advantage** a.