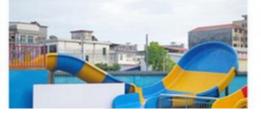

## Water Play Equipment Fiberglass Water Park Slide

## **Product Description**

**Product** Fiberglass Combination Water Slide for Aqua Park

Brand Lanchao

Size Height: 5m (Customized)

Specificati on

Inner width: 0.85m, Length: 16m & 17m

Capacity 80-120 guests/hr for each slide