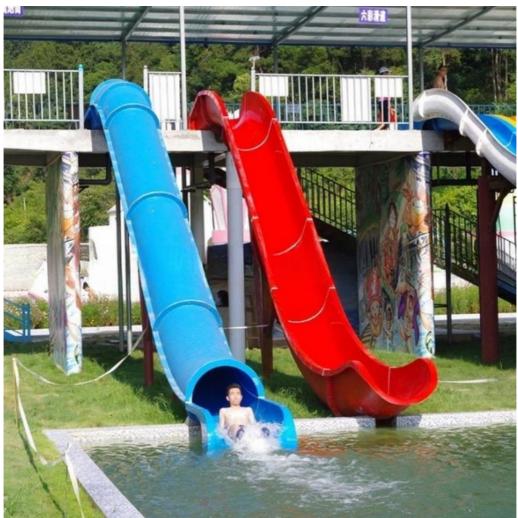

## Water Play Equipment Fiberglass Water Park Slide

## **Product Description**

**Product** Fiberglass Combination Water Slide for Aqua Park

Brand Lanchao

Size Height: 5m (Customized)

Specificati on

Inner width: 0.85m, Length: 16m & 17m

Capacity 80-120 guests/hr for each slide

Power 15KW

Color Refer to the color chart

Material High quality Fiberglass, hot-galvanized steel with top quality, stainless-steel

structure FUTIAN

Resin FUTIA Gel coat DSM

Warranty
Working
life

More than 12 years