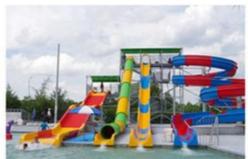

## Water Play Equipment Fiberglass Water Park Slide

## **Product Description**

**Product** Fiberglass Combination Water Slide for Aqua Park

Brand Lanchao

Size Height: 5m (Customized)

Specificati on

Inner width: 0.85m, Length: 16m & 17m

Capacity 80-120 guests/hr for each slide