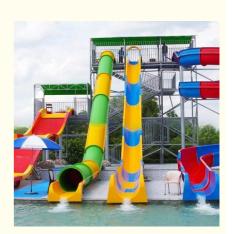

# 5m Height Amusement Park Water Slide Straight Tunnel Slide Humanization Design

#### **Basic Information**

Certification: ISO9001



#### **Product Specification**

Model NO.: LANCHAO-WS09

Allowable Passenger: <10</li>

Customized: Customized

• Condition: New

Size: CustomizedWarranty: 12 Months

Working Life: More Than 12 Years

Product Name: Fiberglass Combination Water Slide For

Aqua Park

• Transport Package: Plastic Foam, Cotton Or Wooden Case Etc.

Specification: Customized
Trademark: LANCHAO
Origin: China
HS Code: 9506999000

Supply Ability: 10 Sets Per Months



### More Images



## Water Play Equipment Fiberglass Water Park Slide

## **Product Description**

**Product** Fiberglass Combination Water Slide for Aqua Park

Brand Lanchao

Size Height: 5m (Customized)

Specificati on

Inner width: 0.85m, Length: 16m & 17m

Capacity 80-120 guests/hr for each slide

Power 15KW

Color Refer to the color chart

Material High quality Fiberglass, hot-galvanized steel with top quality, stainless-steel

structure FUTIAN

Resin FUTIA Gel coat DSM

Warranty
Working
life

More than 12 years

**Installation** Available

Lead time As MOQ is 1 set, 30~40 days according to the contract.

**Package** Usually with carton, wooden frame and details according to the contract. **Suitable** Theme park,Water amusement Park,Swimming Pool,family pool,holiday

for resort.etc