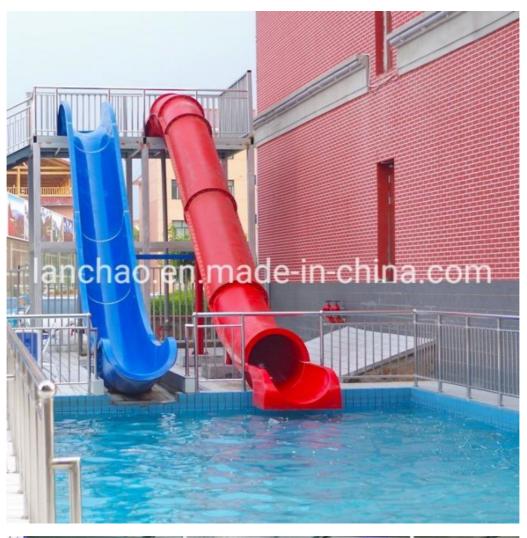

## Water Play Equipment Fiberglass Water Park Slide

## **Product Description**

**Product** Fiberglass Combination Water Slide for Aqua Park

Brand Lanchao

Size Height: 5m (Customized)

Specificati on

Inner width: 0.85m, Length: 16m & 17m

Capacity 80-120 guests/hr for each slide

Power 15KW

Color Refer to the color chart

Material High quality Fiberglass, hot-galvanized steel with top quality, stainless-steel

structure FUTIAN

Resin FUTIA Gel coat DSM

Warranty
Working
life

More than 12 years