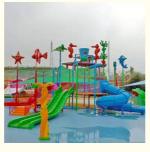

### **Popular Attractive Outdoor Playground with Slide Water Park**

#### **Product Description**

Product Fiberglass Spray Water Park House Slide Small Game

Brand Lanchao
Size Height: 8m
Specificati on 18m\*16m\*8m

Water

2 spiral slides, 2 open slides

Power 11KW

Color Refer to the color chart