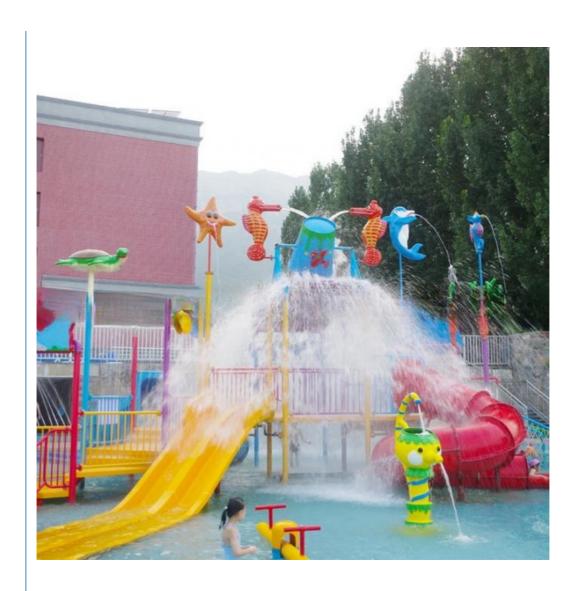

r Park House Slide Small Game

Brand Lanchao
Size Height: 8m
Specificati on 18m\*16m\*8m

Water

2 spiral slides, 2 open slides

Power 11KW

Color Refer to the color chart

Material High quality Fiberglass, hot-galvanized steel with top quality, stainless-steel

Resin FUTIAN
Gel coat DSM

Warranty
Working
Wore than 12 years

Installation Available

**Lead time** As MOQ is 1 set, 30~40 days according to the contract.

Package Usually with carton, wooden frame and details according to the contract.

Suitable Theme park, Water amusement Park, Swimming Pool, family pool, holiday

for resort,etc

Advantage a. Anti-UV/Anti-static b. Fade/erosion/oxidation Resistant

s c. Professional & high quality d. Environmental friendly

**Details** According to the contract

#### **Detailed Images**











#### **Company Introduction**

Lanchao company was established in 2010, the founder and core team members have been specializing in this field for over 10 years (since 2003). We have gained high reputation from our customers home and abroad by keeping providing them the excellent one-stop solution for water park: planning, design, production, delivery, installation and after-sale support etc.





































Using the high-performance material of Eiber Beinforced Plastics/FRP featured in Employed the special gel-coat on the slide surface with the function of high-mech



# Water Park Projects









**Related Products** 















## Water House





## Water Spray Toys



#### **Our Advantages**

- ◆ Safe: High quality raw material, Eco-friendly, Internatio