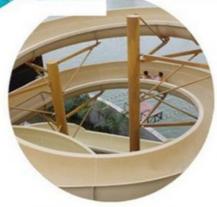

### **Popular Attractive Outdoor Playground with Slide Water Park**

#### **Product Description**

Product Fiberglass Spray Water Park House Slide Small Game

Brand Lanchao
Size Height: 8m
Specificati on 18m\*16m\*8m

Water

2 spiral slides, 2 open slides

Power 11KW

Color Refer to the color chart