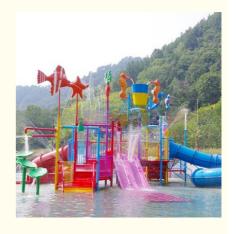

### **Popular Attractive Outdoor Playground with Slide Water Park**

#### **Product Description**

Product Fiberglass Spray Water Park House Slide Small Game

Brand Lanchao
Size Height: 8m
Specificati on 18m\*16m\*8m

Water

2 spiral slides, 2 open slides

Power 11KW

Color Refer to the color chart