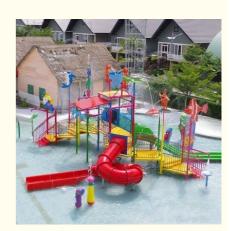

### **Popular Attractive Outdoor Playground with Slide Water Park**

#### **Product Description**

Product Fiberglass Spray Water Park House Slide Small Game

Brand Lanchao
Size Height: 8m
Specificati on 18m\*16m\*8m

Water

2 spiral slides, 2 open slides

Power 11KW

Color Refer to the color chart