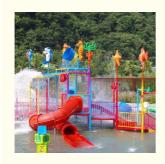

### **Popular Attractive Outdoor Playground with Slide Water Park**

#### **Product Description**

Product Fiberglass Spray Water Park House Slide Small Game

Brand Lanchao
Size Height: 8m
Specificati on 18m\*16m\*8m

Water

2 spiral slides, 2 open slides

Power 11KW

Color Refer to the color chart