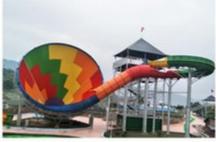

#### **Product Description**

Product Fiberglass Spray Water Park House Slide Small Game

Brand Lanchao
Size Height: 8m
Specificati on 18m\*16m\*8m

Water

2 spiral slides, 2 open slides

Power 11KW

Color Refer to the color chart