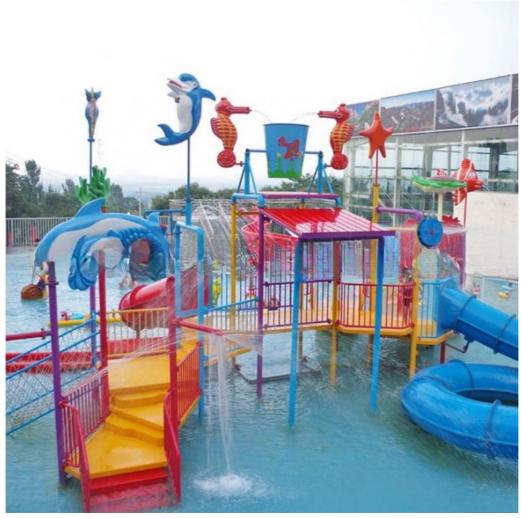

ter Park House Slide Small Game

Brand Lanchao
Size Height: 8m
Specificati on 18m\*16m\*8m

Water

2 spiral slides, 2 open slides

Power 11KW

Color Refer to the color chart

Material High quality Fiberglass, hot-galvanized steel with top quality, stainless-steel

Resin FUTIAN
Gel coat DSM

Warranty
Working
Wore than 12 years

Installation Available

**Lead time** As MOQ is 1 set, 30~40 days according to the contract.

Package Usually with carton, wooden frame and details according to the contract.

Suitable Theme park, Water amusement Park, Swimming Pool, family pool, holiday

for resort,etc

Advantage a. Anti-UV/Anti-static b. Fade/erosion/oxidation Resistant

s c. Professional & high quality d. Environmental friendly

**Details** According to the contract

#### **Detailed Images**











#### **Company Introduction**

Lanchao company was established in 2010, the founder and core team members have been specializing in this field for over 10 years (since 2003). We have gained high reputation from our customers home and abroad by keeping providing them the excellent one-stop solution for water park: planning, design, production, delivery, installation and after-sale support etc.





































Using the high-performance material of Eiber Beinforced Plastics/FRP featured in Employed the special gel-coat on the slide surface with the function of high-mech



# Water Park Projects









**Related Products** 















## Water House





## Water Spray Toys



#### **Our Advantages**

- ◆ Safe: High quality raw material, Eco-friendly, Internat