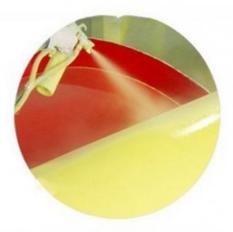

#### **Product Description**

Product Fiberglass Spray Water Park House Slide Small Game

Brand Lanchao
Size Height: 8m
Specificati on 18m\*16m\*8m

Water

2 spiral slides, 2 open slides

Power 11KW

Color Refer to the color chart

Material High quality Fiberglass, hot-galvanized steel with top quality, stainless-steel

Resin FUTIAN
Gel coat DSM

Warranty
Working
Wore than 12 years

Installation Available

**Lead time** As MOQ is 1 set, 30~40 days according to the contract.