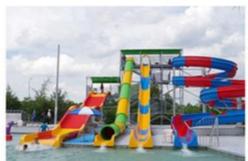

### **Popular Attractive Outdoor Playground with Slide Water Park**

#### **Product Description**

Product Fiberglass Spray Water Park House Slide Small Game

Brand Lanchao
Size Height: 8m
Specificati on 18m\*16m\*8m

Water

2 spiral slides, 2 open slides

Power 11KW

Color Refer to the color chart