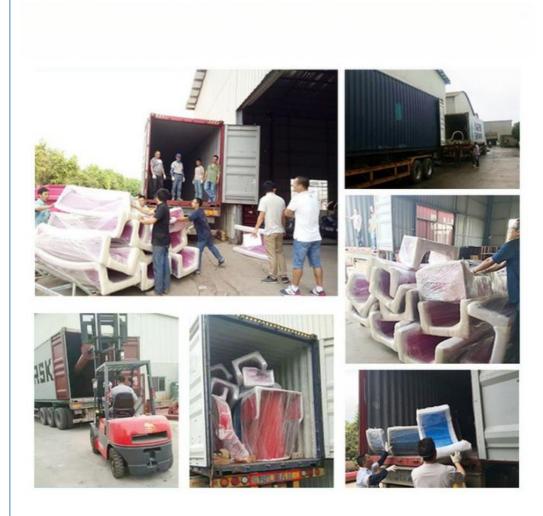

Park House Slide Small Game

Brand Lanchao
Size Height: 8m
Specificati on 18m\*16m\*8m

Water

2 spiral slides, 2 open slides

Power 11KW

Color Refer to the color chart

Material High quality Fiberglass, hot-galvanized steel with top quality, stainless-steel

Resin FUTIAN
Gel coat DSM

Warranty
Working
Wore than 12 years

Installation Available

**Lead time** As MOQ is 1 set, 30~40 days according to the contract.

Package Usually with carton, wooden frame and details according to the contract.

Suitable Theme park, Water amusement Park, Swimming Pool, family pool, holiday

for resort,etc

Advantage a. Anti-UV/Anti-static b. Fade/erosion/oxidation Resistant

s c. Professional & high quality d. Environmental friendly

**Details** According to the contract

#### **Detailed Images**











#### **Company Introduction**

Lanchao company was established in 2010, the founder and core team members have been specializing in this field for over 10 years (since 2003). We have gained high reputation from our customers home and abroad by keeping providing them the excellent one-stop solution for water park: planning, design, production, delivery, installation and after-sale support etc.





































Using the high-performance material of Eiber Beinforced Plastics/FRP featured in Employed the special gel-coat on the slide surface with the function of high-mech



# Water Park Projects









**Related Products** 















## Water House





## Water Spray Toys



#### **Our Advantages**

- ◆ Safe: High quality raw material, Eco-friendly, Internationa