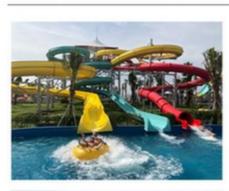

#### **Product Description**

Product Fiberglass Spray Water Park House Slide Small Game

Brand Lanchao
Size Height: 8m
Specificati on 18m\*16m\*8m

Water

2 spiral slides, 2 open slides

Power 11KW

Color Refer to the color chart