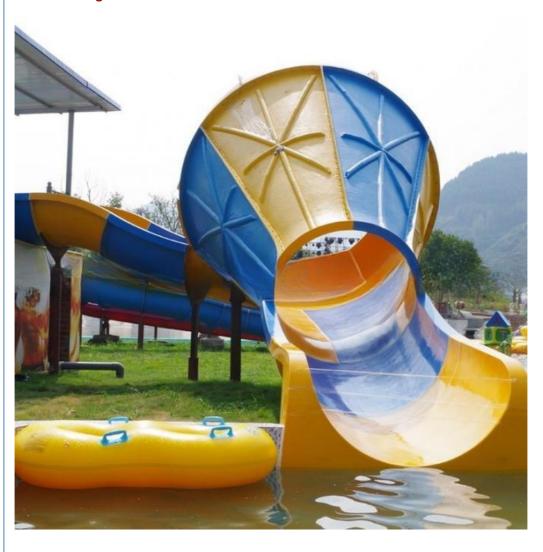

m

Specificatio Slide section: Inner width: 1.5m, length: 10.7m

n Trumpet section: Diameter (min&max): 1.5m-3.5m, length: 8.5m

Capacity 360 guests/hi
Power 7.5KW

Color Refer to the color chart

Material High quality Fiberglass, hot-galvanized steel with top quality, stainless-steel

Resin FUTIAN
Gel coat DSM

Warranty 12 months free warranty Working life More than 12 years

Installation Available

**Lead time** As MOQ is 1 set, 30~40 days according to the contract.

Package Usually with carton, wooden frame and details according to the contract.

Suitable for Theme park, Water amusement Park, Swimming Pool, family pool, holiday

resort,etc

a. Anti-UV/Anti-static b. Fade/erosion/oxidation Resistant

ges c. Professional & high quality d. Environmental friendly

#### **Detailed Images**





















#### **Company Introduction**

Lanchao company was established in 2010, the founder and core team members have been specializing in this field for over 10 years (since 2003). We have gained high reputation from our customers home and abroad by keeping providing them the excellent one-stop solution for water park: planning, design, production, delivery, installation and after-sale support etc.







































Using the high-performance material of Eiher Beinforced Plastics/FBP featured in Employed the special gel-coat on the slide surface with the function of high-mech



# Water Park Projects









**Related Products** 















## Water House





### Water Spray Toys



#### **Our Advantages**

- ◆ Safe: High quality raw material, Eco-f