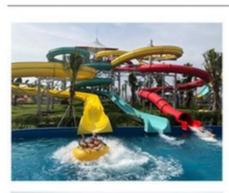

## 360 Guests/Hr Children Water Slide Trumpet Fibreglass Water Slides

#### **Children Small Water Park Rides Fiberglass Trumpet Slide for Swimming Pool**

#### **Product Description**

Product Mini Tornado Slide Fiberglass Water Park Equipment

Brand Lanchao Size Height : 1.8m

Specificatio Slide section: Inner width: 1.5m, length: 10.7m

n Trumpet section: Diameter (min&max): 1.5m-3.5m, length: 8.5m

Capacity 360 guests/hi
Power 7.5KW

Color Refer to the color chart

Material High quality Fiberglass, hot-galvanized steel with top quality, stainless-steel

Resin FUTIAN
Gel coat DSM

Warranty 12 months free warranty Working life More than 12 years