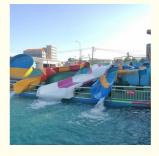

#### **Children Small Water Park Rides Fiberglass Trumpet Slide for Swimming Pool**

#### **Product Description**

Product Mini Tornado Slide Fiberglass Water Park Equipment

Brand Lanchao Size Height : 1.8m

Specificatio Slide section: Inner width: 1.5m, length: 10.7m

n Trumpet section: Diameter (min&max): 1.5m-3.5m, length: 8.5m

Capacity 360 guests/hi
Power 7.5KW

Color Refer to the color chart

Material High quality Fiberglass, hot-galvanized steel with top quality, stainless-steel

Resin FUTIAN
Gel coat DSM

Warranty 12 months free warranty Working life More than 12 years