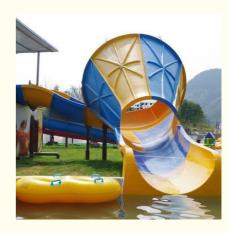

## 360 Guests/Hr Children Water Slide Trumpet Fibreglass Water Slides

#### **Children Small Water Park Rides Fiberglass Trumpet Slide for Swimming Pool**

#### **Product Description**

Product Mini Tornado Slide Fiberglass Water Park Equipment

Brand Lanchao Size Height : 1.8m

Specificatio Slide section: Inner width: 1.5m, length: 10.7m

n Trumpet section: Diameter (min&max): 1.5m-3.5m, length: 8.5m

Capacity 360 guests/hi
Power 7.5KW

Color Refer to the color chart

Material High quality Fiberglass, hot-galvanized steel with top quality, stainless-steel

Resin FUTIAN
Gel coat DSM

Warranty 12 months free warranty Working life More than 12 years