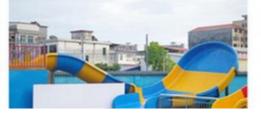

#### **Children Small Water Park Rides Fiberglass Trumpet Slide for Swimming Pool**

#### **Product Description**

Product Mini Tornado Slide Fiberglass Water Park Equipment

Brand Lanchao Size Height : 1.8m

Specificatio Slide section: Inner width: 1.5m, length: 10.7m

n Trumpet section: Diameter (min&max): 1.5m-3.5m, length: 8.5m

Capacity 360 guests/hi
Power 7.5KW

Color Refer to the color chart

Material High quality Fiberglass, hot-galvanized steel with top quality, stainless-steel

Resin FUTIAN
Gel coat DSM

Warranty 12 months free warranty Working life More than 12 years