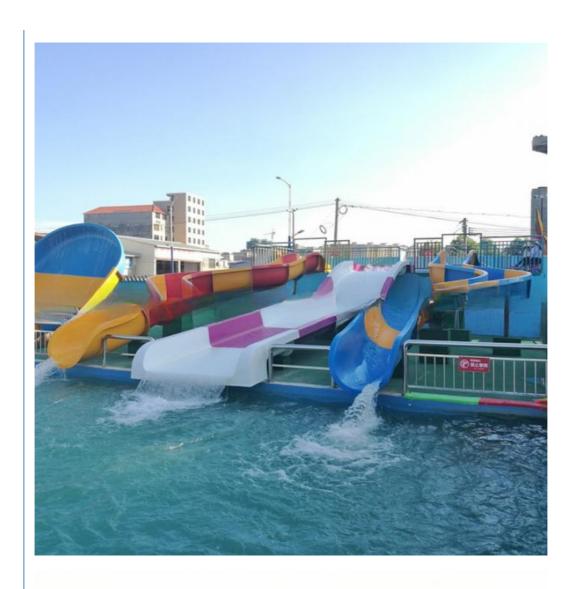

cificatio Slide section: Inner width: 1.5m, length: 10.7m

n Trumpet section: Diameter (min&max): 1.5m-3.5m, length: 8.5m

Capacity 360 guests/hi
Power 7.5KW

Color Refer to the color chart

Material High quality Fiberglass, hot-galvanized steel with top quality, stainless-steel

Resin FUTIAN
Gel coat DSM

Warranty 12 months free warranty Working life More than 12 years

Installation Available

**Lead time** As MOQ is 1 set, 30~40 days according to the contract.

Package Usually with carton, wooden frame and details according to the contract.

Suitable for Theme park, Water amusement Park, Swimming Pool, family pool, holiday

resort,etc

a. Anti-UV/Anti-static b. Fade/erosion/oxidation Resistant

ges c. Professional & high quality d. Environmental friendly

#### **Detailed Images**





















#### **Company Introduction**

Lanchao company was established in 2010, the founder and core team members have been specializing in this field for over 10 years (since 2003). We have gained high reputation from our customers home and abroad by keeping providing them the excellent one-stop solution for water park: planning, design, production, delivery, installation and after-sale support etc.







































Using the high-performance material of Eiher Beinforced Plastics/FBP featured in Employed the special gel-coat on the slide surface with the function of high-mech



# Water Park Projects









**Related Products** 















## Water House





### Water Spray Toys



#### **Our Advantages**

- ◆ Safe: High quality raw material, Eco-friendl