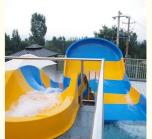

## 360 Guests/Hr Children Water Slide Trumpet Fibreglass Water Slides

#### **Basic Information**

Certification: ISO9001



#### **Product Specification**

Model NO.: LANCHAO-WS12

Allowable Passenger: <10</li>

Customized: Customized

Condition: NewMOQ: 1 SetWarranty: 12 Months

Working Life: More Than 12 Years

Product Name: Mini Tornado Slide Fiberglass Water Park

Equipment

• Transport Package: Plastic Foam, Cotton Or Wooden Case Etc.

Specification: Customized
Trademark: LANCHAO
Origin: China
HS Code: 9506999000

Supply Ability: 10 Sets Per Months



#### More Images









#### **Children Small Water Park Rides Fiberglass Trumpet Slide for Swimming Pool**

#### **Product Description**

Product Mini Tornado Slide Fiberglass Water Park Equipment

Brand Lanchao Size Height : 1.8m

Specificatio Slide section: Inner width: 1.5m, length: 10.7m

n Trumpet section: Diameter (min&max): 1.5m-3.5m, length: 8.5m

Capacity 360 guests/hi
Power 7.5KW

Color Refer to the color chart

Material High quality Fiberglass, hot-galvanized steel with top quality, stainless-steel

Resin FUTIAN
Gel coat DSM

Warranty 12 months free warranty Working life More than 12 years

Installation Available

**Lead time** As MOQ is 1 set, 30~40 days according to the contract.

Package Usually with carton, wooden frame and details according to the contract.

Suitable for Theme park, Water amuse