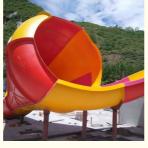

## 360 Guests/Hr Children Water Slide Trumpet Fibreglass Water Slides

#### **Basic Information**

Certification: ISO9001



#### **Product Specification**

Model NO.: LANCHAO-WS12

Allowable Passenger: <10</li>

Customized: Customized

Condition: NewMOQ: 1 SetWarranty: 12 Months

Working Life: More Than 12 Years

Product Name: Mini Tornado Slide Fiberglass Water Park

Equipment

• Transport Package: Plastic Foam, Cotton Or Wooden Case Etc.

Specification: Customized
Trademark: LANCHAO
Origin: China
HS Code: 9506999000

Supply Ability: 10 Sets Per Months



#### More Images









#### **Children Small Water Park Rides Fiberglass Trumpet Slide for Swimming Pool**

#### **Product Description**

Product Mini Tornado Slide Fiberglass Water Park Equipment

Brand Lanchao Size Height : 1.8m

Specificatio Slide section: Inner width: 1.5m, length: 10.7m

n Trumpet section: Diameter (min&max): 1.5m-3.5m, length: 8.5m

Capacity 360 guests/hi
Power 7.5KW

Color Refer to the color chart

Material High quality Fiberglass, hot-galvanized steel with top quality, stainless-steel

Resin FUTIAN
Gel coat DSM

Warranty 12 months free warranty Working life More than 12 years

Installation Available

**Lead time** As MOQ is 1 set, 30~40 days according to the contract.

Package Usually with carton, wooden frame and details according to the contract.

Suitable for Theme park, Water a