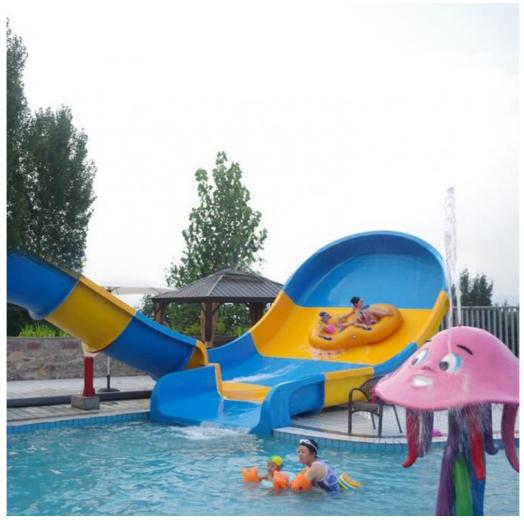

#### **Children Small Water Park Rides Fiberglass Trumpet Slide for Swimming Pool**

#### **Product Description**

Product Mini Tornado Slide Fiberglass Water Park Equipment

Brand Lanchao Size Height : 1.8m

Specificatio Slide section: Inner width: 1.5m, length: 10.7m

n Trumpet section: Diameter (min&max): 1.5m-3.5m, length: 8.5m

Capacity 360 guests/hi
Power 7.5KW

Color Refer to the color chart

Material High quality Fiberglass, hot-galvanized steel with top quality, stainless-steel

Resin FUTIAN
Gel coat DSM

Warranty 12 months free warranty Working life More than 12 years