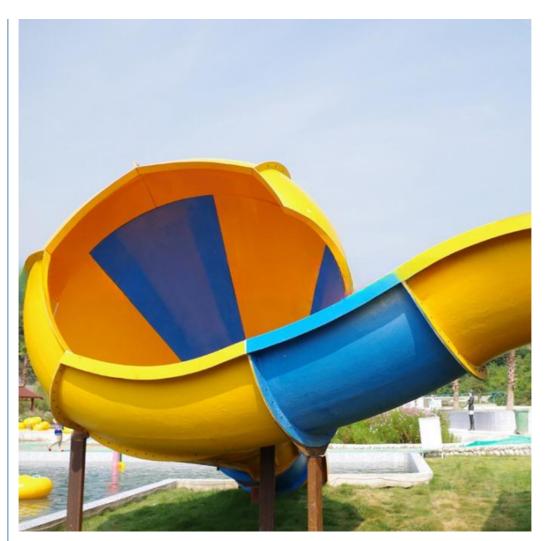

Specificatio Slide section: Inner width: 1.5m, length: 10.7m

n Trumpet section: Diameter (min&max): 1.5m-3.5m, length: 8.5m

Capacity 360 guests/hi
Power 7.5KW

Color Refer to the color chart

Material High quality Fiberglass, hot-galvanized steel with top quality, stainless-steel

Resin FUTIAN
Gel coat DSM

Warranty 12 months free warranty Working life More than 12 years

Installation Available

**Lead time** As MOQ is 1 set, 30~40 days according to the contract.

Package Usually with carton, wooden frame and details according to the contract.

Suitable for Theme park, Water amusement Park, Swimming Pool, family pool, holiday

resort,etc

a. Anti-UV/Anti-static b. Fade/erosion/oxidation Resistant

ges c. Professional & high quality d. Environmental friendly

#### **Detailed Images**





















#### **Company Introduction**

Lanchao company was established in 2010, the founder and core team members have been specializing in this field for over 10 years (since 2003). We have gained high reputation from our customers home and abroad by keeping providing them the excellent one-stop solution for water park: planning, design, production, delivery, installation and after-sale support etc.







































Using the high-performance material of Eiher Beinforced Plastics/FBP featured in Employed the special gel-coat on the slide surface with the function of high-mech



# Water Park Projects









**Related Products** 















## Water House





### Water Spray Toys



#### **Our Advantages**

- ◆ Safe: High quality raw material, Eco-fri