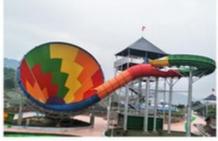

#### **Product Description**

Product Mini Tornado Slide Fiberglass Water Park Equipment

Brand Lanchao Size Height : 1.8m

Specificatio Slide section: Inner width: 1.5m, length: 10.7m

n Trumpet section: Diameter (min&max): 1.5m-3.5m, length: 8.5m

Capacity 360 guests/hi
Power 7.5KW

Color Refer to the color chart

Material High quality Fiberglass, hot-galvanized steel with top quality, stainless-steel

Resin FUTIAN
Gel coat DSM

Warranty 12 months free warranty Working life More than 12 years