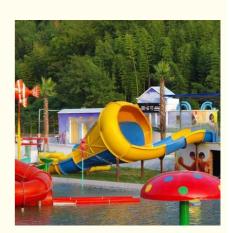

## 360 Guests/Hr Children Water Slide Trumpet Fibreglass Water Slides

#### **Basic Information**

Certification: ISO9001



#### **Product Specification**

Model NO.: LANCHAO-WS12

Allowable Passenger: <10</li>

Customized: Customized

Condition: NewMOQ: 1 SetWarranty: 12 Months

Working Life: More Than 12 Years

Product Name: Mini Tornado Slide Fiberglass Water Park

Equipment

• Transport Package: Plastic Foam, Cotton Or Wooden Case Etc.

Specification: Customized
Trademark: LANCHAO
Origin: China
HS Code: 9506999000

Supply Ability: 10 Sets Per Months



#### More Images









#### **Children Small Water Park Rides Fiberglass Trumpet Slide for Swimming Pool**

#### **Product Description**

Product Mini Tornado Slide Fiberglass Water Park Equipment

Brand Lanchao Size Height : 1.8m

Specificatio Slide section: Inner width: 1.5m, length: 10.7m

n Trumpet section: Diameter (min&max): 1.5m-3.5m, length: 8.5m

Capacity 360 guests/hi
Power 7.5KW

Color Refer to the color chart

Material High quality Fiberglass, hot-galvanized steel with top quality, stainless-steel

Resin FUTIAN
Gel coat DSM

Warranty 12 months free warranty Working life More than 12 years

Installation Available

**Lead time** As MOQ is 1 set, 30~40 days according to the contract.

Package Usually with carton, wooden frame and details according to the contract.

Suitable f