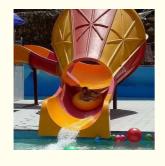

## 360 Guests/Hr Children Water Slide Trumpet Fibreglass Water Slides

#### **Basic Information**

Certification: ISO9001



#### **Product Specification**

Model NO.: LANCHAO-WS12

Allowable Passenger: <10</li>

Customized: Customized

Condition: NewMOQ: 1 SetWarranty: 12 Months

Working Life: More Than 12 Years

Product Name: Mini Tornado Slide Fiberglass Water Park

Equipment

• Transport Package: Plastic Foam, Cotton Or Wooden Case Etc.

Specification: Customized
Trademark: LANCHAO
Origin: China
HS Code: 9506999000

Supply Ability: 10 Sets Per Months



#### More Images









#### **Children Small Water Park Rides Fiberglass Trumpet Slide for Swimming Pool**

#### **Product Description**

Product Mini Tornado Slide Fiberglass Water Park Equipment

Brand Lanchao Size Height : 1.8m

Specificatio Slide section: Inner width: 1.5m, length: 10.7m

n Trumpet section: Diameter (min&max): 1.5m-3.5m, length: 8.5m

Capacity 360 guests/hi
Power 7.5KW

Color Refer to the color chart

Material High quality Fiberglass, hot-galvanized steel with top quality, stainless-steel

Resin FUTIAN
Gel coat DSM

Warranty 12 months free warranty Working life More than 12 years

Installation Available

**Lead time** As MOQ is 1 set, 30~40 days according to the contract.

Package Usually with carton, wooden frame and details according to the contract.

Suitable for Theme park, Water