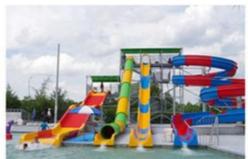

## 360 Guests/Hr Children Water Slide Trumpet Fibreglass Water Slides

#### **Children Small Water Park Rides Fiberglass Trumpet Slide for Swimming Pool**

#### **Product Description**

Product Mini Tornado Slide Fiberglass Water Park Equipment

Brand Lanchao Size Height : 1.8m

Specificatio Slide section: Inner width: 1.5m, length: 10.7m

n Trumpet section: Diameter (min&max): 1.5m-3.5m, length: 8.5m

Capacity 360 guests/hi
Power 7.5KW

Color Refer to the color chart

Material High quality Fiberglass, hot-galvanized steel with top quality, stainless-steel

Resin FUTIAN
Gel coat DSM

Warranty 12 months free warranty Working life More than 12 years