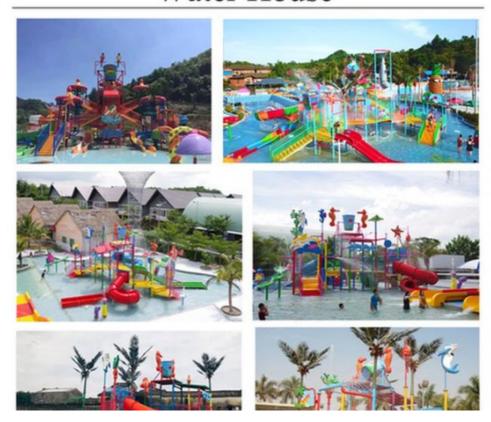

#### Water Park and Resort Equipment with Fiberglass Spiral Slide Product Description

Product Aqua Theme Park Equipment Fiberglass Water House

Brand Lanchao
Size Height: 8m
Specificati 18m\*16m\*8m

on

Water slides 2 spiral slides, 2 open slides

Power 11KW

Color Refer to the color chart

Material High quality Fiberglass, hot-galvanized steel with top quality, stainless-steel

Resin FUTIAN
Gel coat DSM

Warranty
Working
More than 12 years

life

**Installation** Available

Theme park, Water amusement Park, Swimming Pool, family pool, holiday

for resort,etc

**Advantage** a. Anti-UV/Anti-static b. Fade/erosion/oxidation Resistant

s c. Professional & high quality d. Environmental friendly