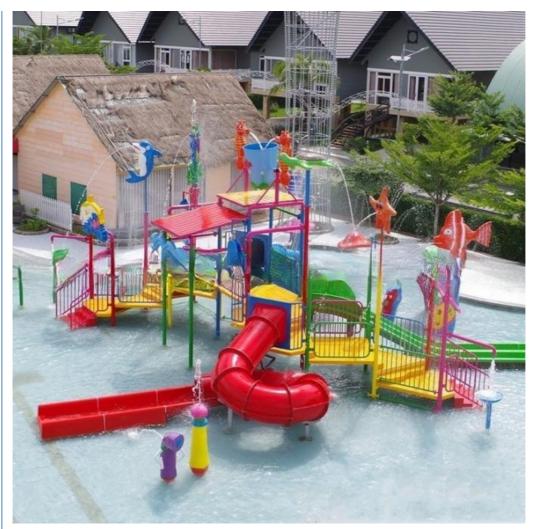

#### Water Park and Resort Equipment with Fiberglass Spiral Slide Product Description

Product Aqua Theme Park Equipment Fiberglass Water House

Brand Lanchao
Size Height: 8m
Specificati 18m\*16m\*8m

on

Water slides 2 spiral slides, 2 open slides

Power 11KW

Color Refer to the color chart

Material High quality Fiberglass, hot-galvanized steel with top quality, stainless-steel

Resin FUTIAN
Gel coat DSM

Warranty
Working
More than 12 years

life

**Installation** Available

Theme park, Water amusement Park, Swimming Pool, family pool, holiday

for resort,etc

**Advantage** a. Anti-UV/Anti-static b. Fade/erosion/oxidation Resistant

s c. Professional & high quality d. Environmental friendly