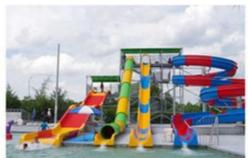

#### Water Park and Resort Equipment with Fiberglass Spiral Slide Product Description

Product Aqua Theme Park Equipment Fiberglass Water House

Brand Lanchao
Size Height: 8m
Specificati 18m\*16m\*8m

on

Water slides 2 spiral slides, 2 open slides

#### **Detailed Images**