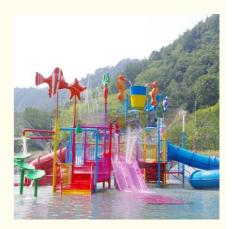

#### Water Park and Resort Equipment with Fiberglass Spiral Slide Product Description

Product Aqua Theme Park Equipment Fiberglass Water House

Brand Lanchao
Size Height: 8m
Specificati 18m\*16m\*8m

on

Water slides 2 spiral slides, 2 open slides

Power 11KW

Color Refer to the color chart

Material High quality Fiberglass, hot-galvanized steel with top quality, stainless-steel

Resin FUTIAN
Gel coat DSM

Warranty
Working
More than 12 years

life

**Installation** Available

Theme park, Water amusement Park, Swimming Pool, family pool, holiday

for resort,etc

**Advantage** a. Anti-UV/Anti-static b. Fade/erosion/oxidation Resistant

s c. Professional & high quality d. Environmental friendly