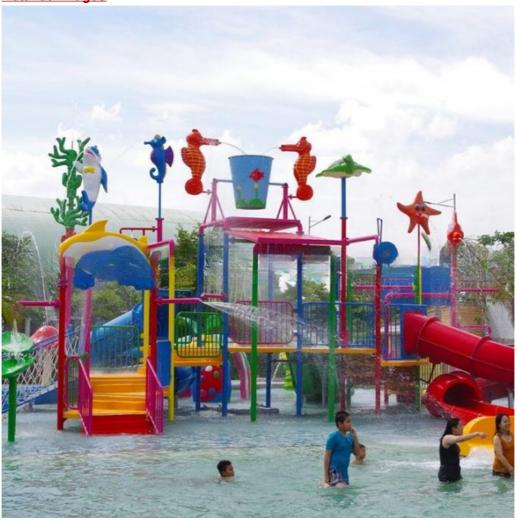

#### Water Park and Resort Equipment with Fiberglass Spiral Slide Product Description

Product Aqua Theme Park Equipment Fiberglass Water House

Brand Lanchao
Size Height: 8m
Specificati 18m\*16m\*8m

on

Water slides 2 spiral slides, 2 open slides

Power 11KW

Color Refer to the color chart

Material High quality Fiberglass, hot-galvanized steel with top quality, stainless-steel

Resin FUTIAN
Gel coat DSM

Warranty
Working
More than 12 years

life

**Installation** Available

Theme park, Water amusement Park, Swimming Pool, family pool, holiday

for resort,etc

**Advantage** a. Anti-UV/Anti-static b. Fade/erosion/oxidation Resistant

s c. Professional & high quality d. Environmental friendly