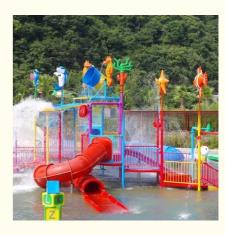

#### Water Park and Resort Equipment with Fiberglass Spiral Slide Product Description

Product Aqua Theme Park Equipment Fiberglass Water House

Brand Lanchao
Size Height: 8m
Specificati 18m\*16m\*8m

on

Water slides 2 spiral slides, 2 open slides

Power 11KW

Color Refer to the color chart

Material High quality Fiberglass, hot-galvanized steel with top quality, stainless-steel

Resin FUTIAN
Gel coat DSM

Warranty
Working
More than 12 years

life

**Installation** Available

Theme park, Water amusement Park, Swimming Pool, family pool, holiday

for resort,etc

**Advantage** a. Anti-UV/Anti-static b. Fade/erosion/oxidation Resistant

s c. Professional & high quality d. Environmental friendly