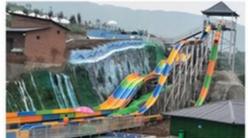

#### Water Park and Resort Equipment with Fiberglass Spiral Slide Product Description

Product Aqua Theme Park Equipment Fiberglass Water House

Brand Lanchao
Size Height: 8m
Specificati 18m\*16m\*8m

on

Water slides 2 spiral slides, 2 open slides

Power 11KW

Color Refer to the color chart

Material High quality Fiberglass, hot-galvanized steel with top quality, stainless-steel

Resin FUTIAN
Gel coat DSM

Warranty
Working
More than 12 years

life

**Installation** Available

Theme park, Water amusement Park, Swimming Pool, family pool, holiday

for resort,etc

**Advantage** a. Anti-UV/Anti-static b. Fade/erosion/oxidation Resistant

s c. Professional & high quality d. Environmental friendly