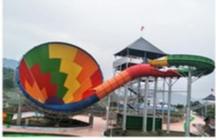

#### Water Park and Resort Equipment with Fiberglass Spiral Slide Product Description

Product Aqua Theme Park Equipment Fiberglass Water House

Brand Lanchao
Size Height: 8m
Specificati 18m\*16m\*8m

on

Water slides 2 spiral slides, 2 open slides

#### **Detailed Images**