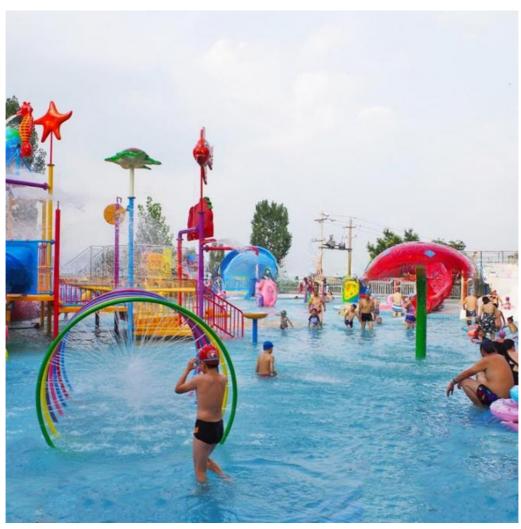

#### Water Park and Resort Equipment with Fiberglass Spiral Slide Product Description

Product Aqua Theme Park Equipment Fiberglass Water House

Brand Lanchao
Size Height: 8m
Specificati 18m\*16m\*8m

on

Water slides 2 spiral slides, 2 open slides

Power 11KW

Color Refer to the color chart

Material High quality Fiberglass, hot-galvanized steel with top quality, stainless-steel

Resin FUTIAN
Gel coat DSM

Warranty
Working
More than 12 years

life

**Installation** Available

Theme park, Water amusement Park, Swimming Pool, family pool, holiday

for resort,etc

**Advantage** a. Anti-UV/Anti-static b. Fade/erosion/oxidation Resistant

s c. Professional & high quality d. Environmental friendly