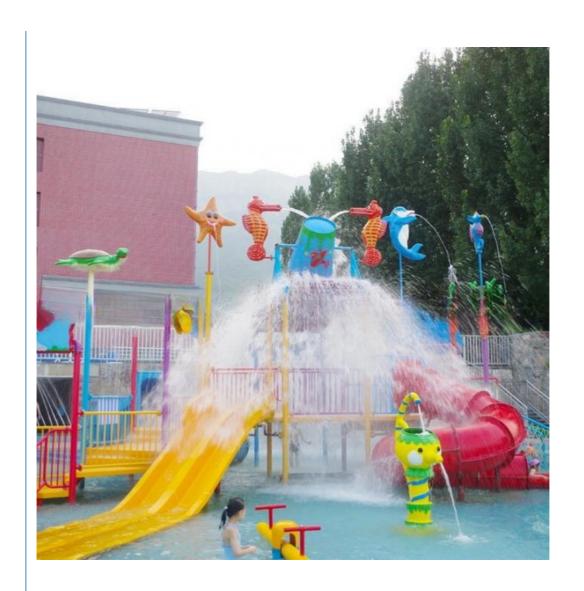

#### Water Park and Resort Equipment with Fiberglass Spiral Slide Product Description

Product Aqua Theme Park Equipment Fiberglass Water House

Brand Lanchao
Size Height: 8m
Specificati 18m\*16m\*8m

on

Water slides 2 spiral slides, 2 open slides

Power 11KW

Color Refer to the color chart

Material High quality Fiberglass, hot-galvanized steel with top quality, stainless-steel

Resin FUTIAN
Gel coat DSM

Warranty
Working
More than 12 years

life

**Installation** Available

Theme park, Water amusement Park, Swimming Pool, family pool, holiday

for resort,etc

**Advantage** a. Anti-UV/Anti-static b. Fade/erosion/oxidation Resistant

s c. Professional & high quality d. Environmental friendly