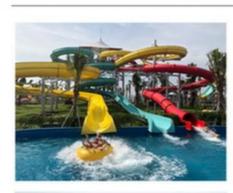

#### Water Park and Resort Equipment with Fiberglass Spiral Slide Product Description

Product Aqua Theme Park Equipment Fiberglass Water House

Brand Lanchao
Size Height: 8m
Specificati 18m\*16m\*8m

on

Water slides 2 spiral slides, 2 open slides

#### **Detailed Images**