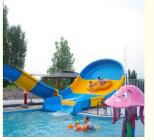

#### Fiberglass Kids Mini Tornado Slide for Water Amusement Park

#### **Product Description**

Swimming Pool Fiberglass Family Water Tube Slide Product

Brand Lanchao Height: 1.8m Size

Specificatio Slide section: Inner width: 1.5m, length: 10.7m

Trumpet section: Diameter (min&max): 1.5m-3.5m, length: 8.5m

360 guests/hr Capacity 7.5KW Power

Refer to the color chart Color

High quality Fiberglass, hot-galvanized steel with top quality, stainless-steel Material

structure **FUTIAN** Resin DSM Gel coat

12 months free warranty Warranty Working life More than 12 years