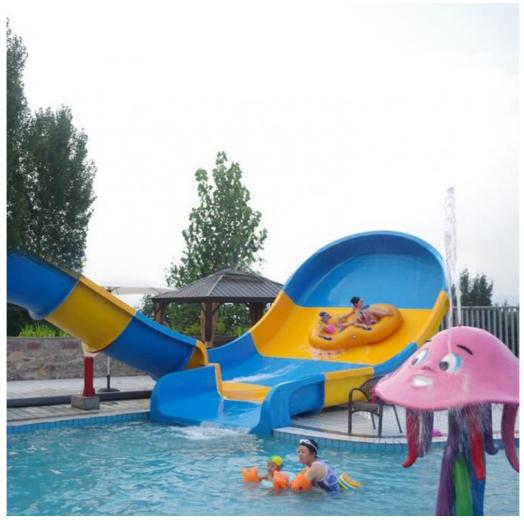

#### Fiberglass Kids Mini Tornado Slide for Water Amusement Park

#### **Product Description**

Swimming Pool Fiberglass Family Water Tube Slide Product

Brand Lanchao Height: 1.8m Size

Specificatio Slide section: Inner width: 1.5m, length: 10.7m

Trumpet section: Diameter (min&max): 1.5m-3.5m, length: 8.5m

360 guests/hr Capacity 7.5KW Power

Refer to the color chart Color

High quality Fiberglass, hot-galvanized steel with top quality, stainless-steel Material

structure **FUTIAN** Resin DSM Gel coat

12 months free warranty Warranty Working life More than 12 years