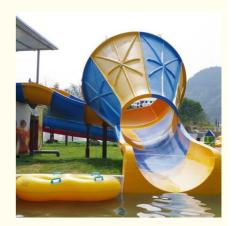

## Customised Tornado Water Slide 2 Person Water Slide Erosion Resistant

#### Fiberglass Kids Mini Tornado Slide for Water Amusement Park

#### **Product Description**

Swimming Pool Fiberglass Family Water Tube Slide Product

Brand Lanchao Height: 1.8m Size

Specificatio Slide section: Inner width: 1.5m, length: 10.7m

Trumpet section: Diameter (min&max): 1.5m-3.5m, length: 8.5m

360 guests/hr Capacity 7.5KW Power

Refer to the color chart Color

High quality Fiberglass, hot-galvanized steel with top quality, stainless-steel Material

structure **FUTIAN** Resin DSM Gel coat

12 months free warranty Warranty Working life More than 12 years