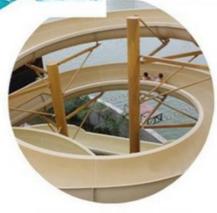

#### Fiberglass Kids Mini Tornado Slide for Water Amusement Park

#### **Product Description**

Swimming Pool Fiberglass Family Water Tube Slide Product

Brand Lanchao Height: 1.8m Size

Specificatio Slide section: Inner width: 1.5m, length: 10.7m

Trumpet section: Diameter (min&max): 1.5m-3.5m, length: 8.5m

360 guests/hr Capacity 7.5KW Power

Refer to the color chart Color

High quality Fiberglass, hot-galvanized steel with top quality, stainless-steel Material

structure **FUTIAN** Resin DSM Gel coat

12 months free warranty Warranty Working life More than 12 years