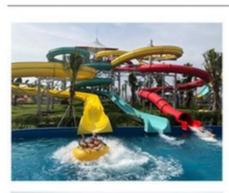

## Customised Tornado Water Slide 2 Person Water Slide Erosion Resistant

#### Fiberglass Kids Mini Tornado Slide for Water Amusement Park

#### **Product Description**

Swimming Pool Fiberglass Family Water Tube Slide Product

Brand Lanchao Height: 1.8m Size

Specificatio Slide section: Inner width: 1.5m, length: 10.7m

Trumpet section: Diameter (min&max): 1.5m-3.5m, length: 8.5m

360 guests/hr Capacity 7.5KW Power

Refer to the color chart Color

High quality Fiberglass, hot-galvanized steel with top quality, stainless-steel Material

structure **FUTIAN** Resin DSM Gel coat

12 months free warranty Warranty Working life More than 12 years