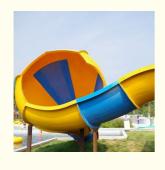

## Customised Tornado Water Slide 2 Person Water Slide Erosion Resistant

#### Fiberglass Kids Mini Tornado Slide for Water Amusement Park

#### **Product Description**

Swimming Pool Fiberglass Family Water Tube Slide Product

Brand Lanchao Height: 1.8m Size

Specificatio Slide section: Inner width: 1.5m, length: 10.7m

Trumpet section: Diameter (min&max): 1.5m-3.5m, length: 8.5m

360 guests/hr Capacity 7.5KW Power

Refer to the color chart Color

High quality Fiberglass, hot-galvanized steel with top quality, stainless-steel Material

structure **FUTIAN** Resin DSM Gel coat

12 months free warranty Warranty Working life More than 12 years