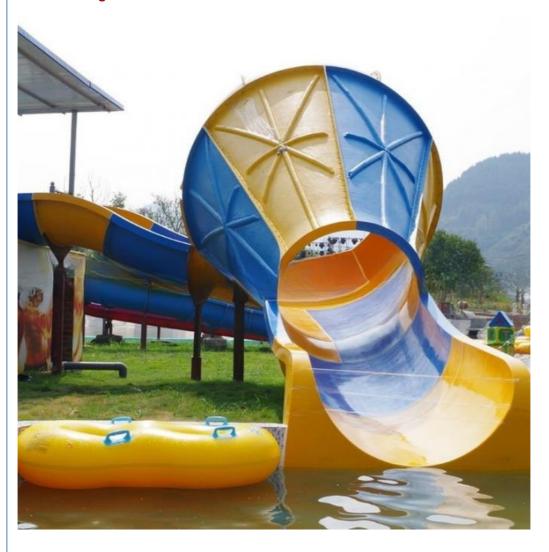

#### **Detailed Images**

#### **Product Description**

Swimming Pool Fiberglass Family Water Tube Slide Product

Brand Lanchao Height: 1.8m Size

Specificatio Slide section: Inner width: 1.5m, length: 10.7m

Trumpet section: Diameter (min&max): 1.5m-3.5m, length: 8.5m

360 guests/hr Capacity 7.5KW Power

Refer to the color chart Color

High quality Fiberglass, hot-galvanized steel with top quality, stainless-steel Material

structure **FUTIAN** Resin DSM Gel coat

12 months free warranty Warranty Working life More than 12 years