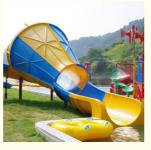

## Customised Tornado Water Slide 2 Person Water Slide Erosion Resistant

#### Fiberglass Kids Mini Tornado Slide for Water Amusement Park

#### **Product Description**

Swimming Pool Fiberglass Family Water Tube Slide Product

Brand Lanchao Height: 1.8m Size

Specificatio Slide section: Inner width: 1.5m, length: 10.7m

Trumpet section: Diameter (min&max): 1.5m-3.5m, length: 8.5m

360 guests/hr Capacity 7.5KW Power

Refer to the color chart Color

High quality Fiberglass, hot-galvanized steel with top quality, stainless-steel Material

structure **FUTIAN** Resin DSM Gel coat

12 months free warranty Warranty Working life More than 12 years