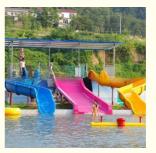

#### Fiberglass Kids Mini Tornado Slide for Water Amusement Park

#### **Product Description**

Swimming Pool Fiberglass Family Water Tube Slide Product

Brand Lanchao Height: 1.8m Size

Specificatio Slide section: Inner width: 1.5m, length: 10.7m

Trumpet section: Diameter (min&max): 1.5m-3.5m, length: 8.5m

360 guests/hr Capacity 7.5KW Power

Refer to the color chart Color

High quality Fiberglass, hot-galvanized steel with top quality, stainless-steel Material

structure **FUTIAN** Resin DSM Gel coat

12 months free warranty Warranty Working life More than 12 years