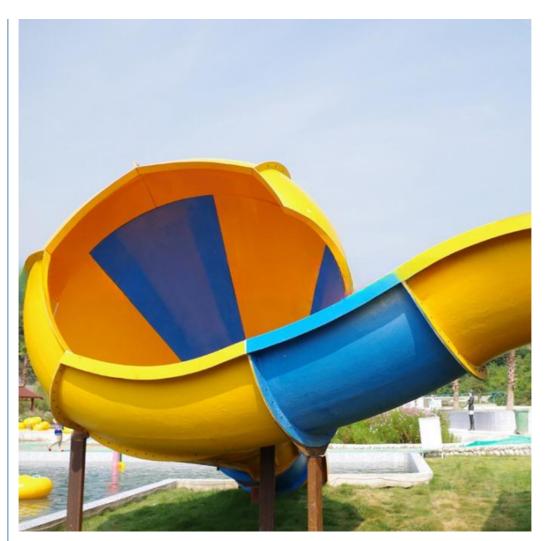

#### **Detailed Images**

#### **Product Description**

Swimming Pool Fiberglass Family Water Tube Slide Product

Brand Lanchao Height: 1.8m Size

Specificatio Slide section: Inner width: 1.5m, length: 10.7m

Trumpet section: Diameter (min&max): 1.5m-3.5m, length: 8.5m

360 guests/hr Capacity 7.5KW Power

Refer to the color chart Color

High quality Fiberglass, hot-galvanized steel with top quality, stainless-steel Material

structure **FUTIAN** Resin DSM Gel coat

12 months free warranty Warranty Working life More than 12 years