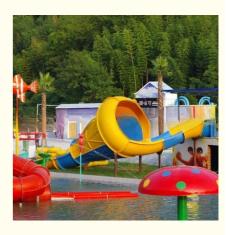

## Customised Tornado Water Slide 2 Person Water Slide Erosion Resistant

#### Fiberglass Kids Mini Tornado Slide for Water Amusement Park

#### **Product Description**

Swimming Pool Fiberglass Family Water Tube Slide Product

Brand Lanchao Height: 1.8m Size

Specificatio Slide section: Inner width: 1.5m, length: 10.7m

Trumpet section: Diameter (min&max): 1.5m-3.5m, length: 8.5m

360 guests/hr Capacity 7.5KW Power

Refer to the color chart Color

High quality Fiberglass, hot-galvanized steel with top quality, stainless-steel Material

structure **FUTIAN** Resin DSM Gel coat

12 months free warranty Warranty Working life More than 12 years