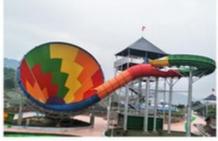

#### Fiberglass Kids Mini Tornado Slide for Water Amusement Park

#### **Product Description**

Swimming Pool Fiberglass Family Water Tube Slide Product

Brand Lanchao Height: 1.8m Size

Specificatio Slide section: Inner width: 1.5m, length: 10.7m

Trumpet section: Diameter (min&max): 1.5m-3.5m, length: 8.5m

360 guests/hr Capacity 7.5KW Power

Refer to the color chart Color

High quality Fiberglass, hot-galvanized steel with top quality, stainless-steel Material

structure **FUTIAN** Resin DSM Gel coat

12 months free warranty Warranty Working life More than 12 years