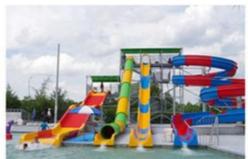

#### Fiberglass Kids Mini Tornado Slide for Water Amusement Park

#### **Product Description**

Swimming Pool Fiberglass Family Water Tube Slide Product

Brand Lanchao Height: 1.8m Size

Specificatio Slide section: Inner width: 1.5m, length: 10.7m

Trumpet section: Diameter (min&max): 1.5m-3.5m, length: 8.5m

360 guests/hr Capacity 7.5KW Power

Refer to the color chart Color

High quality Fiberglass, hot-galvanized steel with top quality, stainless-steel Material

structure **FUTIAN** Resin DSM Gel coat

12 months free warranty Warranty Working life More than 12 years