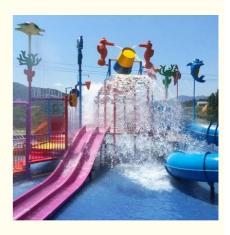

# ISO9001 Certified Outdoor Splash Park Equipment With Straight Slide

#### **Basic Information**

• Certification: ISO9001, SGS



#### **Product Specification**

Model NO.: LANCHAO-WH04

Allowable Passenger: <10</li>

Customized: Customized

• Condition: New

Size: CustomizedWarranty: 12 Months

Working Life: More Than 12 Years

Product Name: Aqua Park Amusement Water Playground

For Family

• Transport Package: Plastic Foam, Cotton Or Wooden Case Etc.

Specification: 18m\*16m\*8m
Trademark: LANCHAO
Origin: China
HS Code: 9506999000
Supply Ability: 10 Sets Per Months



#### **Product Description**

#### Water Park House Equipment with Straight Fiberglass Water Slide **Product Description**

Aqua Park Amusement Water Playground for Family **Product** 

2 spiral slides, 2 open slides

**Brand** Lanchao Size Height: 8m Specificati 18m\*16m\*8m

on

Water

slides 11KW **Power** 

Color Refer to the color chart

High q