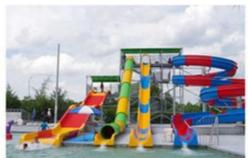

#### Water Park House Equipment with Straight Fiberglass Water Slide **Product Description**

Aqua Park Amusement Water Playground for Family **Product** 

2 spiral slides, 2 open slides

**Brand** Lanchao Size Height: 8m Specificati 18m\*16m\*8m

on

Water

slides 11KW **Power** 

Color Refer to the color chart

High quality Fiberglass, hot-galvanized steel with top quality, stainless-steel Material

structure Resin **FUTIAN** Gel coat DSM

Warranty 12 months free warranty Working More than 12 years

life

**Installation** Available

Lead time As MOQ is 1 set, 30~40 days according to the contract.

Package Usually with carton, wooden frame and details according to the contract. Theme park, Water amusement Park, Swimming Pool, family pool, holiday Suitable