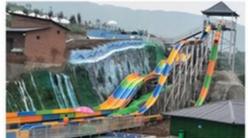

#### Water Park House Equipment with Straight Fiberglass Water Slide **Product Description**

Aqua Park Amusement Water Playground for Family **Product** 

2 spiral slides, 2 open slides

**Brand** Lanchao Size Height: 8m Specificati 18m\*16m\*8m

on

Water

slides 11KW **Power** 

Color Refer to the color chart

High quality Fiberglass, hot-galvanized steel with top quality, stainless-steel Material

structure Resin **FUTIAN** Gel coat DSM

Warranty 12 months free warranty Working More than 12 years

life

**Installation** Available

Lead time As MOQ is 1 set, 30~40 days according to the contract.

Package Usually with carton, wooden frame and details according to the contract. Theme park, Water amusement Park, Swimming Pool, family pool, holiday Suitable