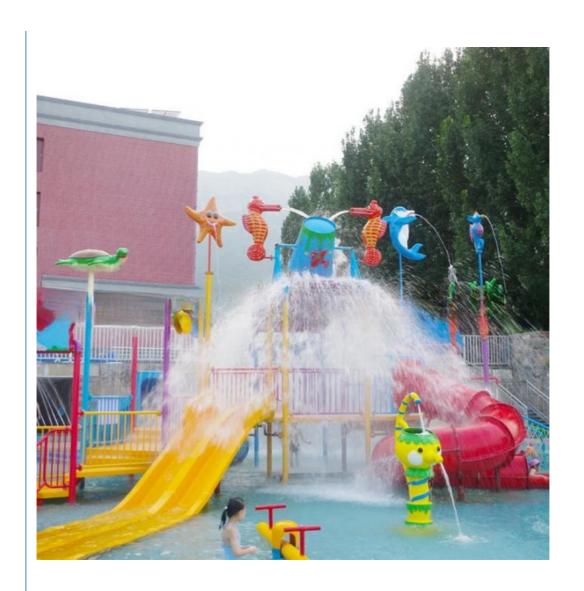

#### Water Park House Equipment with Straight Fiberglass Water Slide **Product Description**

Aqua Park Amusement Water Playground for Family **Product** 

2 spiral slides, 2 open slides

**Brand** Lanchao Size Height: 8m Specificati 18m\*16m\*8m

on

Water

slides 11KW **Power** 

Color Refer to the color chart

High quality Fiberglass, hot-galvanized steel with top quality, stainless-steel Material

structure Resin **FUTIAN** Gel coat DSM

Warranty 12 months free warranty Working More than 12 years

life

**Installation** Available

Lead time As MOQ is 1 set, 30~40 days according to the contract.

Package Usually with carton, wooden frame and details according to the contract. Theme park, Water amusement Park, Swimming Pool, family pool, holiday Suitable