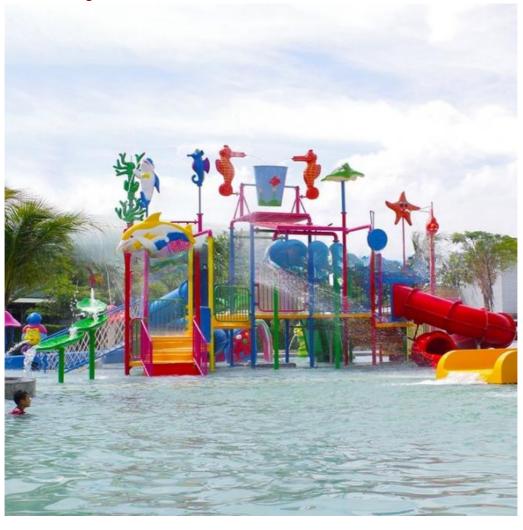

lides, 2 open slides

**Brand** Lanchao Size Height: 8m Specificati 18m\*16m\*8m

on

Water

slides 11KW **Power** 

Color Refer to the color chart

High quality Fiberglass, hot-galvanized steel with top quality, stainless-steel Material

structure Resin **FUTIAN** Gel coat DSM

Warranty 12 months free warranty Working More than 12 years

life

**Installation** Available

Lead time As MOQ is 1 set, 30~40 days according to the contract.

Package Usually with carton, wooden frame and details according to the contract. Theme park, Water amusement Park, Swimming Pool, family pool, holiday Suitable

for

Advantage a. Anti-UV/Anti-static b. Fade/erosion/oxidation Resistant

c. Professional & high quality d. Environmental friendly

**Details** According to the contract

#### **Detailed Images**











#### **Company Introduction**

Lanchao company was established in 2010, the founder and core team members have been specializing in this field for over 10 years (since 2003). We have gained high reputation from our customers home and abroad by keeping providing them the excellent one-stop solution for water park: planning, design, production, delivery, installation and after-sale support etc.





































Using the high-performance material of Eiber Beinforced Plastics/FRP featured in Employed the special gel-coat on the slide surface with the function of high-mech



# Water Park Projects









**Related Products** 















## Water House





### Water Spray Toys



#### **Our Advantages**

- ◆ Safe: High quality raw material, Eco-friendly, Int