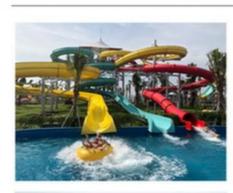

#### Water Park House Equipment with Straight Fiberglass Water Slide **Product Description**

Aqua Park Amusement Water Playground for Family **Product** 

2 spiral slides, 2 open slides

**Brand** Lanchao Size Height: 8m Specificati 18m\*16m\*8m

on

Water

slides 11KW **Power** 

Color Refer to the color chart

High quality Fiberglass, hot-galvanized steel with top quality, stainless-steel Material

structure Resin **FUTIAN** Gel coat DSM

Warranty 12 months free warranty Working More than 12 years

life

**Installation** Available

Lead time As MOQ is 1 set, 30~40 days according to the contract.

Package Usually with carton, wooden frame and details according to the contract. Theme park, Water amusement Park, Swimming Pool, family pool, holiday Suitable