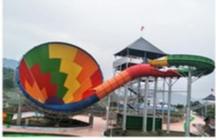

#### Water Park House Equipment with Straight Fiberglass Water Slide **Product Description**

Aqua Park Amusement Water Playground for Family **Product** 

2 spiral slides, 2 open slides

**Brand** Lanchao Size Height: 8m Specificati 18m\*16m\*8m

on

Water

slides 11KW **Power** 

Color Refer to the color chart

High quality Fiberglass, hot-galvanized steel with top quality, stainless-steel Material

structure Resin **FUTIAN** Gel coat DSM

Warranty 12 months free warranty Working More than 12 years

life

**Installation** Available

Lead time As MOQ is 1 set, 30~40 days according to the contract.

Package Usually with carton, wooden frame and details according to the contract. Theme park, Water amusement Park, Swimming Pool, family pool, holiday Suitable