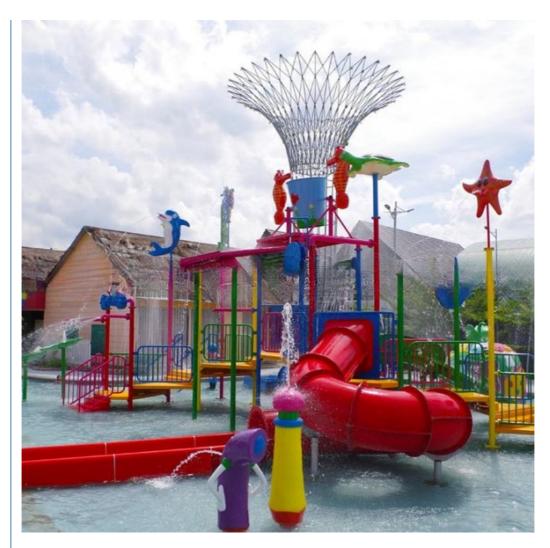

des, 2 open slides

**Brand** Lanchao Size Height: 8m Specificati 18m\*16m\*8m

on

Water

slides 11KW **Power** 

Color Refer to the color chart

High quality Fiberglass, hot-galvanized steel with top quality, stainless-steel Material

structure Resin **FUTIAN** Gel coat DSM

Warranty 12 months free warranty Working More than 12 years

life

**Installation** Available

Lead time As MOQ is 1 set, 30~40 days according to the contract.

Package Usually with carton, wooden frame and details according to the contract. Theme park, Water amusement Park, Swimming Pool, family pool, holiday Suitable

for

Advantage a. Anti-UV/Anti-static b. Fade/erosion/oxidation Resistant

c. Professional & high quality d. Environmental friendly

**Details** According to the contract

#### **Detailed Images**











#### **Company Introduction**

Lanchao company was established in 2010, the founder and core team members have been specializing in this field for over 10 years (since 2003). We have gained high reputation from our customers home and abroad by keeping providing them the excellent one-stop solution for water park: planning, design, production, delivery, installation and after-sale support etc.





































Using the high-performance material of Eiber Beinforced Plastics/FRP featured in Employed the special gel-coat on the slide surface with the function of high-mech



# Water Park Projects









**Related Products** 















## Water House





### Water Spray Toys



#### **Our Advantages**

- ◆ Safe: High quality raw material, Eco-friendly, Inter