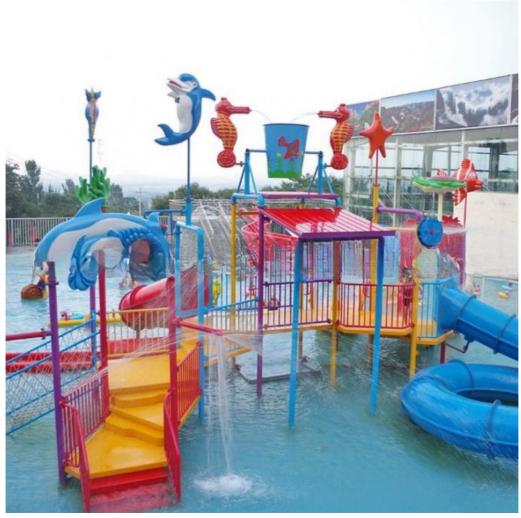

#### Water Park House Equipment with Straight Fiberglass Water Slide **Product Description**

Aqua Park Amusement Water Playground for Family **Product** 

2 spiral slides, 2 open slides

**Brand** Lanchao Size Height: 8m Specificati 18m\*16m\*8m

on

Water

slides 11KW **Power** 

Color Refer to the color chart

High quality Fiberglass, hot-galvanized steel with top quality, stainless-steel Material

structure Resin **FUTIAN** Gel coat DSM

Warranty 12 months free warranty Working More than 12 years

life

**Installation** Available

Lead time As MOQ is 1 set, 30~40 days according to the contract.

Package Usually with carton, wooden frame and details according to the contract. Theme park, Water amusement Park, Swimming Pool, family pool, holiday Suitable