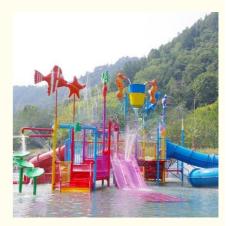

# ISO9001 Certified Outdoor Splash Park Equipment With Straight Slide

#### **Basic Information**

• Certification: ISO9001, SGS



#### **Product Specification**

Model NO.: LANCHAO-WH04

Allowable Passenger: <10</li>

Customized: Customized

• Condition: New

Size: CustomizedWarranty: 12 Months

Working Life: More Than 12 Years

Product Name: Aqua Park Amusement Water Playground

For Family

• Transport Package: Plastic Foam, Cotton Or Wooden Case Etc.

Specification: 18m\*16m\*8m
Trademark: LANCHAO
Origin: China
HS Code: 9506999000
Supply Ability: 10 Sets Per Months



#### **Product Description**

#### Water Park House Equipment with Straight Fiberglass Water Slide **Product Description**

Aqua Park Amusement Water Playground for Family **Product** 

2 spiral slides, 2 open slides

**Brand** Lanchao Size Height: 8m Specificati 18m\*16m\*8m

on

Water

slides 11KW **Power** 

Color Refer to the color chart

High quality Fiberglass, hot-galvanized steel with top quality, stainless-steel Material

structure Resin **FUTIAN** Gel coat DSM

Warranty 12 months free warranty Working More than 12 years

life

**Installation** Available

Lead time As MOQ is 1 set, 30~40 days according to the contract.

Package Usually with carton, wooden frame and details according to the contract. Theme park, Water amusement Park, Swimming Pool, family pool, holiday Suitable