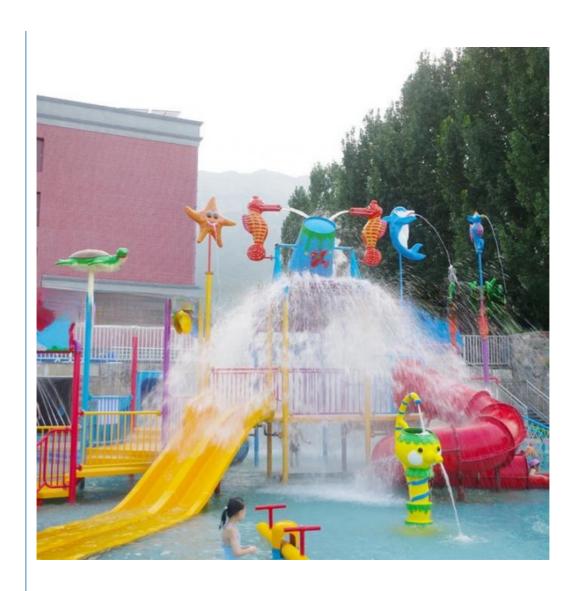

# Ocean Kids Water Playground House with Closed Spiral Slide Product Description

Product Water Splash Park with Fiberglass Kids Water Slide

Brand Lanchao
Size Height: 8m
Specificati 18m\*16m\*8m

on Weter

Water slides

2 spiral slides, 2 open slides

Power 11KW

Color Refer to the color chart

Material High quality Fiberglass, hot-galvanized steel with top quality, stainless-steel

Resin FUTIAN
Gel coat DSM

Warranty
Working
More than 12 years

Theme park, Water amusement Park, Swimming Pool, family pool, holiday

for resort,etc

Advantage a. Anti-UV/Anti-static b. Fade/erosion/oxidation Resistant

s c. Professional & high quality d. Environmental friendly