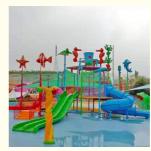

# Ocean Kids Splash Water Playground House 18m\*16m\*8m Size Family Friendly

# Ocean Kids Water Playground House with Closed Spiral Slide Product Description

Product Water Splash Park with Fiberglass Kids Water Slide

Brand Lanchao
Size Height: 8m
Specificati 18m\*16m\*8m

on Weter

Water slides

2 spiral slides, 2 open slides

Power 11KW

Color Refer to the color chart

Material High quality Fiberglass, hot-galvanized steel with top quality, stainless-steel

Resin FUTIAN
Gel coat DSM

Warranty
Working
More than 12 years