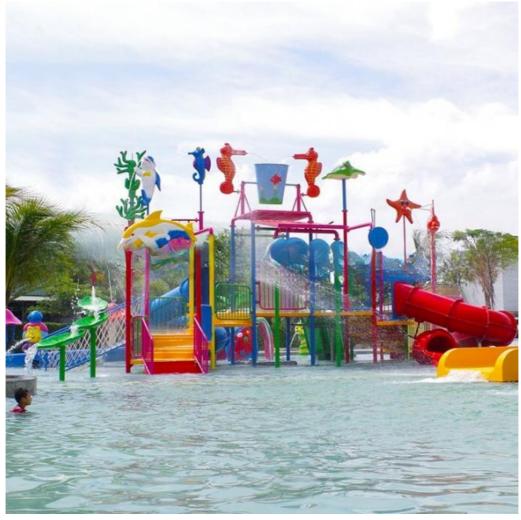

# Ocean Kids Splash Water Playground House 18m\*16m\*8m Size Family Friendly

# Ocean Kids Water Playground House with Closed Spiral Slide Product Description

Product Water Splash Park with Fiberglass Kids Water Slide

Brand Lanchao
Size Height: 8m
Specificati 18m\*16m\*8m

on Weter

Water slides

2 spiral slides, 2 open slides

Power 11KW

Color Refer to the color chart

Material High quality Fiberglass, hot-galvanized steel with top quality, stainless-steel

Resin FUTIAN
Gel coat DSM

Warranty
Working
More than 12 years