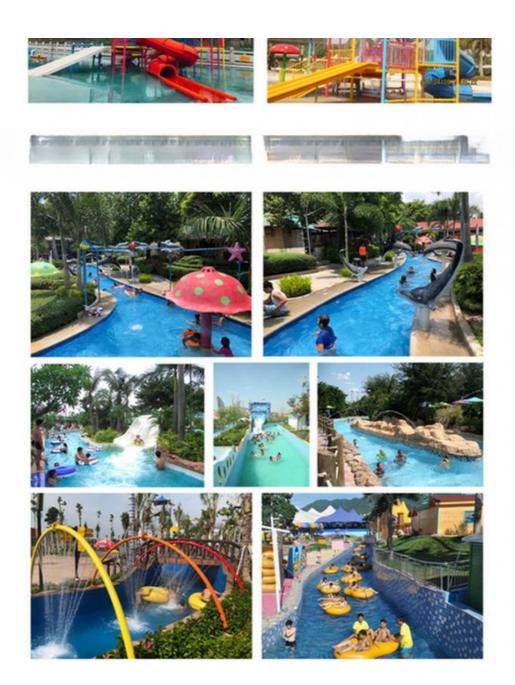

# Ocean Kids Water Playground House with Closed Spiral Slide Product Description

Product Water Splash Park with Fiberglass Kids Water Slide

Brand Lanchao
Size Height: 8m
Specificati 18m\*16m\*8m

on Weter

Water slides

2 spiral slides, 2 open slides

Power 11KW

Color Refer to the color chart

Material High quality Fiberglass, hot-galvanized steel with top quality, stainless-steel

Resin FUTIAN
Gel coat DSM

Warranty
Working
More than 12 years

Theme park, Water amusement Park, Swimming Pool, family pool, holiday

for resort,etc

Advantage a. Anti-UV/Anti-static b. Fade/erosion/oxidation Resistant

s c. Professional & high quality d. Environmental friendly