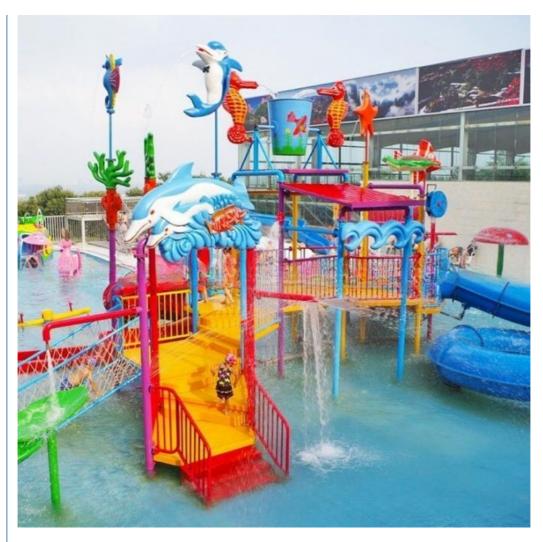

# Ocean Kids Splash Water Playground House 18m\*16m\*8m Size Family Friendly

# Ocean Kids Water Playground House with Closed Spiral Slide Product Description

Product Water Splash Park with Fiberglass Kids Water Slide

Brand Lanchao
Size Height: 8m
Specificati 18m\*16m\*8m

on Weter

Water slides

2 spiral slides, 2 open slides

Power 11KW

Color Refer to the color chart

Material High quality Fiberglass, hot-galvanized steel with top quality, stainless-steel

Resin FUTIAN
Gel coat DSM

Warranty
Working
More than 12 years