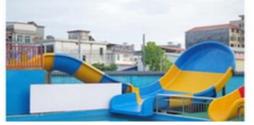

# Ocean Kids Water Playground House with Closed Spiral Slide Product Description

Product Water Splash Park with Fiberglass Kids Water Slide

Brand Lanchao
Size Height: 8m
Specificati 18m\*16m\*8m

on Weter

Water slides

2 spiral slides, 2 open slides

Power 11KW

Color Refer to the color chart

Material High quality Fiberglass, hot-galvanized steel with top quality, stainless-steel

Resin FUTIAN
Gel coat DSM

Warranty
Working
More than 12 years