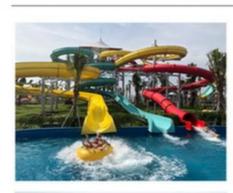

# Ocean Kids Water Playground House with Closed Spiral Slide Product Description

Product Water Splash Park with Fiberglass Kids Water Slide

Brand Lanchao
Size Height: 8m
Specificati 18m\*16m\*8m

on Weter

Water slides

2 spiral slides, 2 open slides

Power 11KW

Color Refer to the color chart

Material High quality Fiberglass, hot-galvanized steel with top quality, stainless-steel

Resin FUTIAN
Gel coat DSM

Warranty
Working
More than 12 years