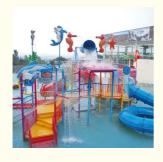

# Ocean Kids Water Playground House with Closed Spiral Slide Product Description

Product Water Splash Park with Fiberglass Kids Water Slide

Brand Lanchao
Size Height: 8m
Specificati 18m\*16m\*8m

on Weter

Water slides

2 spiral slides, 2 open slides

Power 11KW

Color Refer to the color chart

Material High quality Fiberglass, hot-galvanized steel with top quality, stainless-steel

Resin FUTIAN
Gel coat DSM

Warranty
Working
More than 12 years

Theme park, Water amusement Park, Swimming Pool, family pool, holiday

for resort,etc

Advantage a. Anti-UV/Anti-static b. Fade/erosion/oxidation Resistant

s c. Professional & high quality d. Environmental friendly