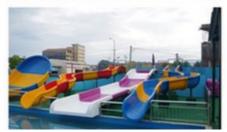

# Ocean Kids Water Playground House with Closed Spiral Slide Product Description

Product Water Splash Park with Fiberglass Kids Water Slide

Brand Lanchao
Size Height: 8m
Specificati 18m\*16m\*8m

on Weter

Water slides

2 spiral slides, 2 open slides

Power 11KW

Color Refer to the color chart

Material High quality Fiberglass, hot-galvanized steel with top quality, stainless-steel

Resin FUTIAN
Gel coat DSM

Warranty
Working
More than 12 years