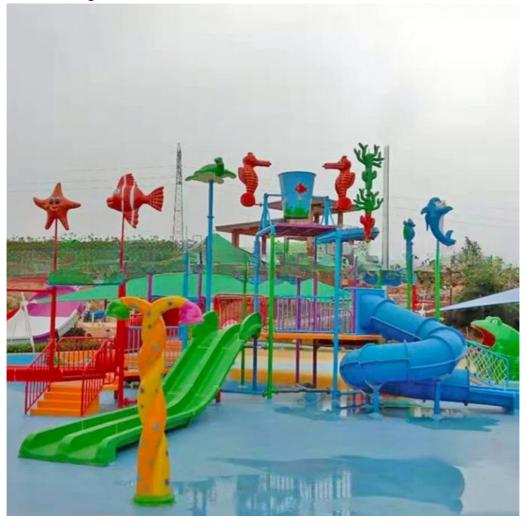

# Ocean Kids Splash Water Playground House 18m\*16m\*8m Size Family Friendly

# Ocean Kids Water Playground House with Closed Spiral Slide Product Description

Product Water Splash Park with Fiberglass Kids Water Slide

Brand Lanchao
Size Height: 8m
Specificati 18m\*16m\*8m

on Weter

Water slides

2 spiral slides, 2 open slides

Power 11KW

Color Refer to the color chart

Material High quality Fiberglass, hot-galvanized steel with top quality, stainless-steel

Resin FUTIAN
Gel coat DSM

Warranty
Working
More than 12 years