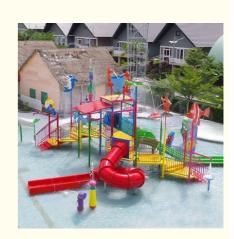

# Ocean Kids Water Playground House with Closed Spiral Slide Product Description

Product Water Splash Park with Fiberglass Kids Water Slide

Brand Lanchao
Size Height: 8m
Specificati 18m\*16m\*8m

on Weter

Water slides

2 spiral slides, 2 open slides

Power 11KW

Color Refer to the color chart

Material High quality Fiberglass, hot-galvanized steel with top quality, stainless-steel

Resin FUTIAN
Gel coat DSM

Warranty
Working
More than 12 years

Theme park, Water amusement Park, Swimming Pool, family pool, holiday

for resort,etc

Advantage a. Anti-UV/Anti-static b. Fade/erosion/oxidation Resistant

s c. Professional & high quality d. Environmental friendly