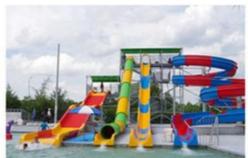

# Ocean Kids Water Playground House with Closed Spiral Slide Product Description

Product Water Splash Park with Fiberglass Kids Water Slide

Brand Lanchao
Size Height: 8m
Specificati 18m\*16m\*8m

on Weter

Water slides

2 spiral slides, 2 open slides

Power 11KW

Color Refer to the color chart

Material High quality Fiberglass, hot-galvanized steel with top quality, stainless-steel

Resin FUTIAN
Gel coat DSM

Warranty
Working
More than 12 years