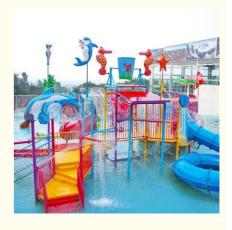

# Ocean Kids Water Playground House with Closed Spiral Slide Product Description

Product Water Splash Park with Fiberglass Kids Water Slide

Brand Lanchao
Size Height: 8m
Specificati 18m\*16m\*8m

on Weter

Water slides

2 spiral slides, 2 open slides

Power 11KW

Color Refer to the color chart

Material High quality Fiberglass, hot-galvanized steel with top quality, stainless-steel

Resin FUTIAN
Gel coat DSM

Warranty
Working
More than 12 years

Theme park, Water amusement Park, Swimming Pool, family pool, holiday

for resort,etc

Advantage a. Anti-UV/Anti-static b. Fade/erosion/oxidation Resistant

s c. Professional & high quality d. Environmental friendly