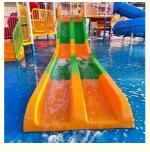

# Ocean Kids Water Playground House with Closed Spiral Slide Product Description

Product Water Splash Park with Fiberglass Kids Water Slide

Brand Lanchao
Size Height: 8m
Specificati 18m\*16m\*8m

on Weter

Water slides

2 spiral slides, 2 open slides

Power 11KW

Color Refer to the color chart

Material High quality Fiberglass, hot-galvanized steel with top quality, stainless-steel

Resin FUTIAN
Gel coat DSM

Warranty
Working
More than 12 years

Theme park, Water amusement Park, Swimming Pool, family pool, holiday

for resort,etc

Advantage a. Anti-UV/Anti-static b. Fade/erosion/oxidation Resistant

s c. Professional & high quality d. Environmental friendly