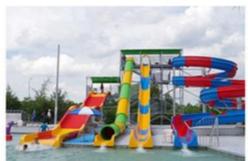

### Fiberglass Splash Water Park Playground with Bucket

#### **Product Description**

Product Aqua Park Playground Kids Water Splash Games Water Slide House

Brand Lanchao
Size Height: 8m
Specificati on 18m\*16m\*8m

Water

2 spiral slides, 2 open slides

Power 11KW