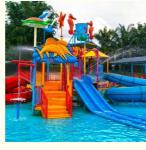

## Fade Resistant Splash Water Playground Hot DIP Galvanizing With Bucket

#### **Basic Information**

• Certification: ISO9001, SGS



#### **Product Specification**

Model NO.:
 LANCHAO-WH04

• Type: Water Park

Material: Fiberglass, Hot DIP Galvanizing

Max Capacity: >500kgAge: >18 Years

• Suitable For: Amusement Park

Color: ColourfulAllowable Passenger: <10</li>

Customized: Customized

• Condition: New

Size: CustomizedWarranty: 12 Months

Working Life: More Than 12 Years

Product Name: Aqua Park Playground Kids Water Splash

Games House



#### More Images





#### **Product Description**

### Fiberglass Splash Water Park Playground with Bucket

#### **Product Description**

Product Aqua Park Playground Kids Water Splash Games Water Slide House

Brand Lanchao
Size Height: 8m
Specificati on 18m\*16m\*8m

Water

2 spiral slides, 2 open slides

Power 11KW

Color Refer to the color chart

Material High quality Fiberglass, hot-galvanized steel with top quality, stainless-steel

Resin FUTIAN
Gel coat DSM

Warranty
Working
Wore than 12 years

Installation Available

**Lead time** As MOQ is 1 set, 30~40 days according to the contract.

Package Usually with carton, wooden frame and details according to the contract.

Suitable Theme park, Water amusement Park, Swimming Pool, family pool, holiday

for resort,etc

Advantage a. Anti-UV/Anti-static b. Fade/