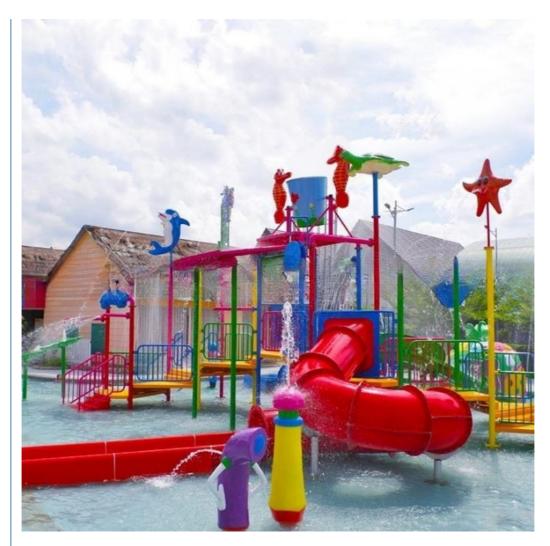

### Fiberglass Splash Water Park Playground with Bucket

#### **Product Description**

Product Aqua Park Playground Kids Water Splash Games Water Slide House

Brand Lanchao
Size Height: 8m
Specificati on 18m\*16m\*8m

Water

2 spiral slides, 2 open slides

Power 11KW

Color Refer to the color chart

Material High quality Fiberglass, hot-galvanized steel with top quality, stainless-steel

Resin FUTIAN
Gel coat DSM

Warranty
Working
Wore than 12 years

Installation Available