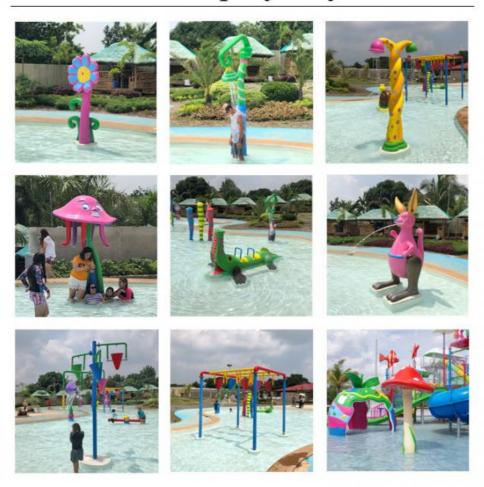

#### More Images

### Fiberglass Splash Water Park Playground with Bucket

#### **Product Description**

Product Aqua Park Playground Kids Water Splash Games Water Slide House

Brand Lanchao
Size Height: 8m
Specificati on 18m\*16m\*8m

Water

2 spiral slides, 2 open slides

Power 11KW