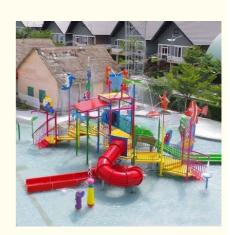

## Fade Resistant Splash Water Playground Hot DIP Galvanizing With Bucket

#### **Basic Information**

• Certification: ISO9001, SGS



#### **Product Specification**

Model NO.:
 LANCHAO-WH04

• Type: Water Park

Material: Fiberglass, Hot DIP Galvanizing

Max Capacity: >500kgAge: >18 Years

• Suitable For: Amusement Park

Color: ColourfulAllowable Passenger: <10</li>

Customized: Customized

• Condition: New

Size: CustomizedWarranty: 12 Months

Working Life: More Than 12 Years

Product Name: Aqua Park Playground Kids Water Splash

Games House



#### More Images





#### **Product Description**

### Fiberglass Splash Water Park Playground with Bucket

#### **Product Description**

Product Aqua Park Playground Kids Water Splash Games Water Slide House

Brand Lanchao
Size Height: 8m
Specificati on 18m\*16m\*8m

Water

2 spiral slides, 2 open slides

Power 11KW

Color Refer to the color chart

Material High quality Fiberglass, hot-galvanized steel with top quality, stainless-steel

Resin FUTIAN
Gel coat DSM

Warranty
Working
Wore than 12 years

Installation Available

**Lead time** As MOQ is 1 set, 30~40 days according to the contract.

Package Usually with carton, wooden frame and details according to the contract.

Suitable Theme park, Water amusement Park, Swimming Pool, family pool, holiday

for resort,etc

Advantage a. Anti-U