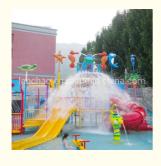

## Fade Resistant Splash Water Playground Hot DIP Galvanizing With Bucket

#### **Basic Information**

• Certification: ISO9001, SGS



#### **Product Specification**

Model NO.:
 LANCHAO-WH04

• Type: Water Park

Material: Fiberglass, Hot DIP Galvanizing

Max Capacity: >500kgAge: >18 Years

• Suitable For: Amusement Park

Color: ColourfulAllowable Passenger: <10</li>

Customized: Customized

• Condition: New

Size: CustomizedWarranty: 12 Months

Working Life: More Than 12 Years

Product Name: Aqua Park Playground Kids Water Splash

Games House



#### More Images





#### **Product Description**

### Fiberglass Splash Water Park Playground with Bucket

#### **Product Description**

Product Aqua Park Playground Kids Water Splash Games Water Slide House

Brand Lanchao
Size Height: 8m
Specificati on 18m\*16m\*8m

Water

2 spiral slides, 2 open slides

Power 11KW

Color Refer to the color chart

Material High quality Fiberglass, hot-galvanized steel with top quality, stainless-steel

Resin FUTIAN
Gel coat DSM

Warranty
Working
Wore than 12 years

Installation Available

**Lead time** As MOQ is 1 set, 30~40 days according to the contract.

Package Usually with carton, wooden frame and details according to the contract.

Suitable Theme park, Water amusement Park, Swimming Pool, family pool, holiday

for resort,etc

Advantage a. Anti-UV/Anti-static b. Fad