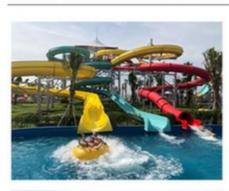

### Fiberglass Splash Water Park Playground with Bucket

#### **Product Description**

Product Aqua Park Playground Kids Water Splash Games Water Slide House

Brand Lanchao
Size Height: 8m
Specificati on 18m\*16m\*8m

Water

2 spiral slides, 2 open slides

Power 11KW