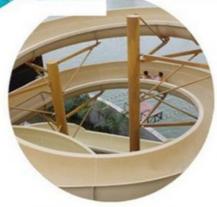

### Fiberglass Splash Water Park Playground with Bucket

#### **Product Description**

Product Aqua Park Playground Kids Water Splash Games Water Slide House

Brand Lanchao
Size Height: 8m
Specificati on 18m\*16m\*8m

Water

2 spiral slides, 2 open slides

Power 11KW