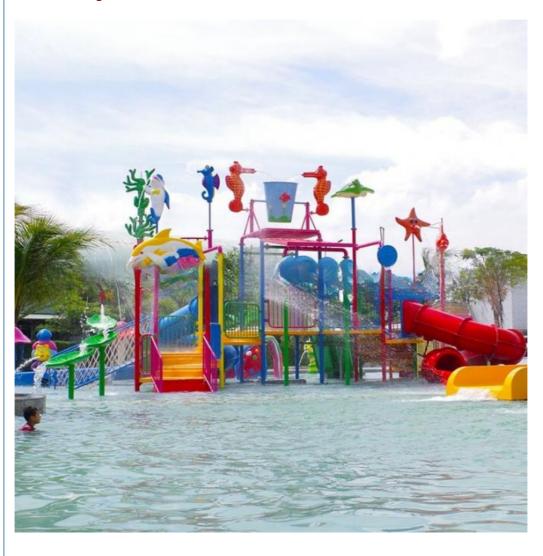

### Fiberglass Splash Water Park Playground with Bucket

#### **Product Description**

Product Aqua Park Playground Kids Water Splash Games Water Slide House

Brand Lanchao
Size Height: 8m
Specificati on 18m\*16m\*8m

Water

2 spiral slides, 2 open slides

Power 11KW

Color Refer to the color chart

Material High quality Fiberglass, hot-galvanized steel with top quality, stainless-steel

Resin FUTIAN
Gel coat DSM

Warranty
Working
Wore than 12 years

Installation Available