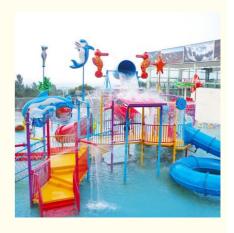

### Fiberglass Splash Water Park Playground with Bucket

#### **Product Description**

Product Aqua Park Playground Kids Water Splash Games Water Slide House

Brand Lanchao
Size Height: 8m
Specificati on 18m\*16m\*8m

Water

2 spiral slides, 2 open slides

Power 11KW

Color Refer to the color chart

Material High quality Fiberglass, hot-galvanized steel with top quality, stainless-steel

Resin FUTIAN
Gel coat DSM

Warranty
Working
Wore than 12 years

Installation Available