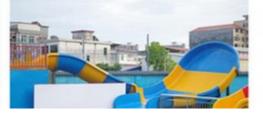

### Fiberglass Splash Water Park Playground with Bucket

#### **Product Description**

Product Aqua Park Playground Kids Water Splash Games Water Slide House

Brand Lanchao
Size Height: 8m
Specificati on 18m\*16m\*8m

Water

2 spiral slides, 2 open slides

Power 11KW

Color Refer to the color chart

Material High quality Fiberglass, hot-galvanized steel with top quality, stainless-steel

Resin FUTIAN
Gel coat DSM

Warranty
Working
Wore than 12 years

Installation Available