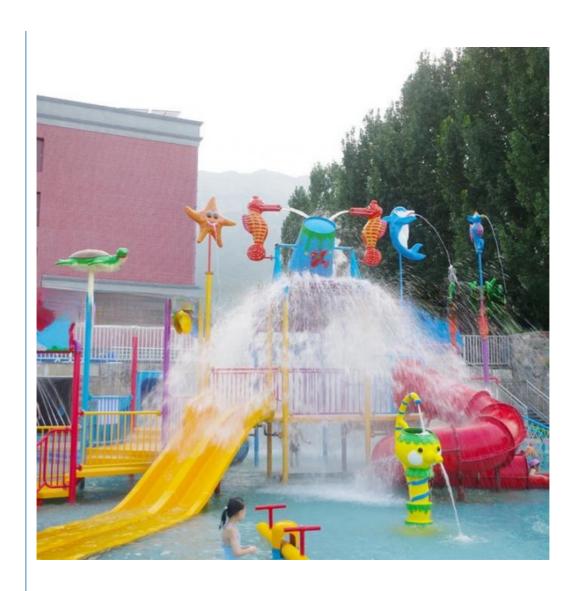

plash Games Water Slide House

Brand Lanchao
Size Height: 8m
Specificati on 18m\*16m\*8m

Water

2 spiral slides, 2 open slides

Power 11KW

Color Refer to the color chart

Material High quality Fiberglass, hot-galvanized steel with top quality, stainless-steel

Resin FUTIAN
Gel coat DSM

Warranty
Working
Wore than 12 years

Installation Available

**Lead time** As MOQ is 1 set, 30~40 days according to the contract.

Package Usually with carton, wooden frame and details according to the contract.

Suitable Theme park, Water amusement Park, Swimming Pool, family pool, holiday

for resort,etc

Advantage a. Anti-UV/Anti-static b. Fade/erosion/oxidation Resistant

s c. Professional & high quality d. Environmental friendly

**Details** According to the contract

#### **Detailed Images**











#### **Company Introduction**

Lanchao company was established in 2010, the founder and core team members have been specializing in this field for over 10 years (since 2003). We have gained high reputation from our customers home and abroad by keeping providing them the excellent one-stop solution for water park: planning, design, production, delivery, installation and after-sale support etc.





































Using the high-performance material of Eiber Beinforced Plastics/FRP featured in Employed the special gel-coat on the slide surface with the function of high-mech



# Water Park Projects









**Related Products** 















## Water House





## Water Spray Toys



#### **Our Advantages**

- ◆ Safe: High quality raw material, Eco-friendly, Internatio