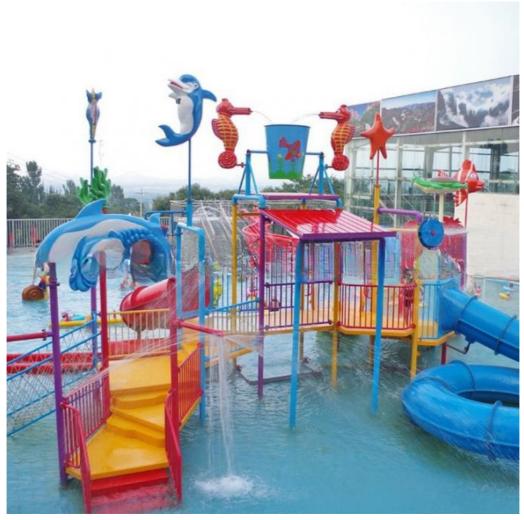

Splash Games Water Slide House

Brand Lanchao
Size Height: 8m
Specificati on 18m\*16m\*8m

Water

2 spiral slides, 2 open slides

Power 11KW

Color Refer to the color chart

Material High quality Fiberglass, hot-galvanized steel with top quality, stainless-steel

Resin FUTIAN
Gel coat DSM

Warranty
Working
Wore than 12 years

Installation Available

**Lead time** As MOQ is 1 set, 30~40 days according to the contract.

Package Usually with carton, wooden frame and details according to the contract.

Suitable Theme park, Water amusement Park, Swimming Pool, family pool, holiday

for resort,etc

Advantage a. Anti-UV/Anti-static b. Fade/erosion/oxidation Resistant

s c. Professional & high quality d. Environmental friendly

**Details** According to the contract

#### **Detailed Images**











#### **Company Introduction**

Lanchao company was established in 2010, the founder and core team members have been specializing in this field for over 10 years (since 2003). We have gained high reputation from our customers home and abroad by keeping providing them the excellent one-stop solution for water park: planning, design, production, delivery, installation and after-sale support etc.





































Using the high-performance material of Eiber Beinforced Plastics/FRP featured in Employed the special gel-coat on the slide surface with the function of high-mech



# Water Park Projects









**Related Products** 















## Water House





## Water Spray Toys



#### **Our Advantages**

- ◆ Safe: High quality raw material, Eco-friendly, Internat