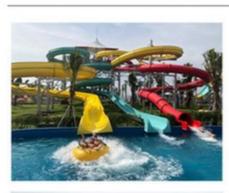

#### China Outdoor Water Play Equipment, Hotel Theme Park Adult and Kids Water Slide for Sale

#### **Product Description**

Product Water Park Slide Fiberglass Aqua Park Equipment

**Brand** Lanchao

Size Height: 1.8m (Customized)

Specificatio Inner width: 0.85m (the left & right ones) & 1.8m (the middle one) Length: 17m (the left & right ones) & 14m (the middle one)

300-600 guests/hr for each slide Capacity

Power 22KW

Color Refer to the color chart

High quality Fiberglass, hot-galvanized steel with top quality, stainless-steel structure Material

**FUTIAN** Resin Gel coat DSM