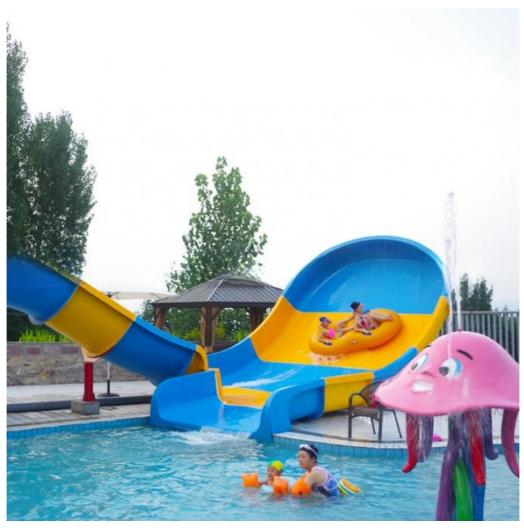

#### China Outdoor Water Play Equipment, Hotel Theme Park Adult and Kids Water Slide for Sale

#### **Product Description**

Product Water Park Slide Fiberglass Aqua Park Equipment

**Brand** Lanchao

Size Height: 1.8m (Customized)

Specificatio Inner width: 0.85m (the left & right ones) & 1.8m (the middle one) Length: 17m (the left & right ones) & 14m (the middle one)

Suitable for Theme park, Water amusement Park, Swimming Pool, family pool, holiday resort, etc

Advantages a. Anti-UV/Anti-static b. Fade/erosion/oxidation Resistant

c. Professional & high quality d. Environmental friendly