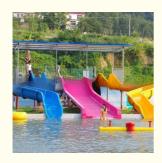

## Large Capacity Amusement Park Water Slide Hotel Water Slide Wear Resistance

#### **Basic Information**

Certification: ISO9001



#### **Product Specification**

Model NO.:
LANCHAO-WS10

• Type: Water Park

Material: Fiberglass, Hot DIP Galvanizing

Max Capacity: >500kgAge: >18 Years

• Suitable For: Amusement Park

Color: ColourfulAllowable Passenger: <10</li>

Customized: Customized

Condition: NewMOQ: 1 SetWarranty: 12 Months

Working Life: More Than 12 Years

Product Name: Water Park Slide Fiberglass Aqua Park

Equipment



#### More Images









#### **Product Description**

#### China Outdoor Water Play Equipment, Hotel Theme Park Adult and Kids Water Slide for Sale

#### **Product Description**

Product Water Park Slide Fiberglass Aqua Park Equipment

**Brand** Lanchao

Size Height: 1.8m (Customized)

Specificatio Inner width: 0.85m (the left & right ones) & 1.8m (the middle one) Length: 17m (the left & right ones) & 14m (the middle one)

300-600 guests/hr for each slide Capacity

Power 22KW

Color Refer to the color chart

High quality Fiberglass, hot-galvanized steel with top quality, stainless-steel structure Material

**FUTIAN** Resin Gel coat DSM

12 months free warranty Warranty Working life More than 12 years

Installation Available

**Lead time** As MOQ is 1 set, 30~40 days according to the contract.

Package Usu