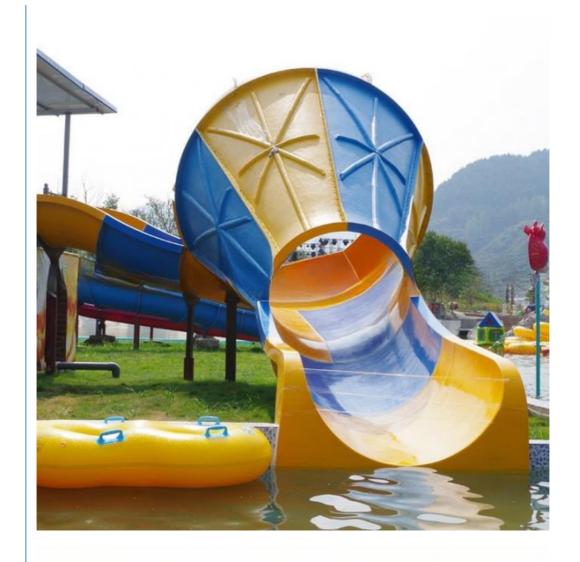

#### **Detailed Images**

Using the high-performance material of Eiher Beinforced Plastics/FBP featured in Employed the special gel-coat on the slide surface with the function of high-mech