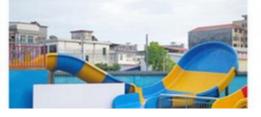

#### China Outdoor Water Play Equipment, Hotel Theme Park Adult and Kids Water Slide for Sale

#### **Product Description**

Product Water Park Slide Fiberglass Aqua Park Equipment

**Brand** Lanchao

Size Height: 1.8m (Customized)

Specificatio Inner width: 0.85m (the left & right ones) & 1.8m (the middle one) Length: 17m (the left & right ones) & 14m (the middle one)

300-600 guests/hr for each slide Capacity

Power 22KW

Color Refer to the color chart

High quality Fiberglass, hot-galvanized steel with top quality, stainless-steel structure Material

**FUTIAN** Resin Gel coat DSM