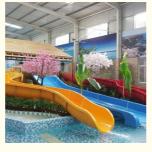

## Large Capacity Amusement Park Water Slide Hotel Water Slide Wear Resistance

#### **Basic Information**

Certification: ISO9001



#### **Product Specification**

Model NO.:
LANCHAO-WS10

• Type: Water Park

Material: Fiberglass, Hot DIP Galvanizing

Max Capacity: >500kgAge: >18 Years

• Suitable For: Amusement Park

Color: ColourfulAllowable Passenger: <10</li>

Customized: Customized

Condition: NewMOQ: 1 SetWarranty: 12 Months

Working Life: More Than 12 Years

Product Name: Water Park Slide Fiberglass Aqua Park

Equipment



#### More Images









#### **Product Description**

#### China Outdoor Water Play Equipment, Hotel Theme Park Adult and Kids Water Slide for Sale

#### **Product Description**

Product Water Park Slide Fiberglass Aqua Park Equipment

**Brand** Lanchao

Size Height: 1.8m (Customized)

Specificatio Inner width: 0.85m (the left & right ones) & 1.8m (the middle one) Length: 17m (the left & right ones) & 14m (the middle one)

300-600 guests/hr for each slide Capacity

Power 22KW

Color Refer to the color chart

High quality Fiberglass, hot-galvanized steel with top quality, stainless-steel structure Material

**FUTIAN** Resin Gel coat DSM

12 months free warranty Warranty Working life More than 12 years

Installation Available

**Lead time** As MOQ is 1 set, 30~40 days according to the contract.

Package Usual