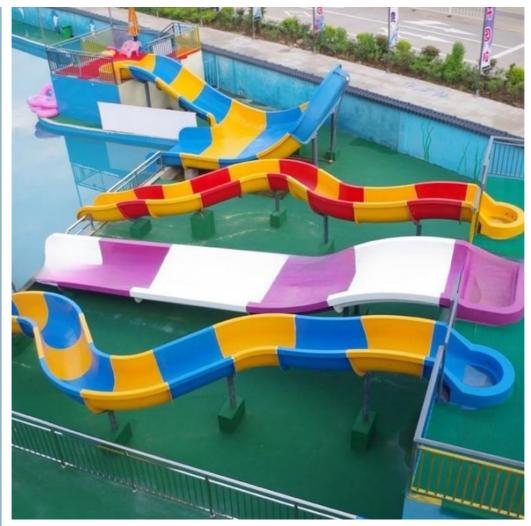

17m (the left & right ones) & 14m (the middle one)

300-600 guests/hr for each slide Capacity

Power 22KW

Color Refer to the color chart

High quality Fiberglass, hot-galvanized steel with top quality, stainless-steel structure Material

**FUTIAN** Resin Gel coat DSM

12 months free warranty Warranty Working life More than 12 years

Installation Available

**Lead time** As MOQ is 1 set, 30~40 days according to the contract.

Package Usually with carton, wooden frame and details according to the contract.

Suitable for Theme park, Water amusement Park, Swimming Pool, family pool, holiday resort, etc

Advantages a. Anti-UV/Anti-static b. Fade/erosion/oxidation Resistant

c. Professional & high quality d. Environmental friendly

Details According to the contract

#### **Detailed Images**





















#### **Company Introduction**

Lanchao company was established in 2010, the founder and core team members have been specializing in this field for over 10 years (since 2003). We have gained high reputation from our customers home and abroad by keeping providing them the excellent one-stop solution for water park: planning, design, production, delivery, installation and after-sale support etc.







































Using the high-performance material of Eiher Beinforced Plastics/FBP featured in Employed the special gel-coat on the slide surface with the function of high-mech



# Water Park Projects









**Related Products** 















## Water House





### Water Spray Toys



#### **Our Advantages**

- ◆ Safe: High quality raw material, Eco-fri