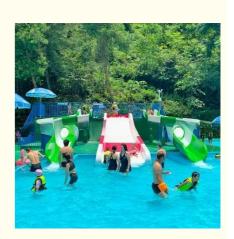

## Large Capacity Amusement Park Water Slide Hotel Water Slide Wear Resistance

#### **Basic Information**

Certification: ISO9001



#### **Product Specification**

Model NO.:
LANCHAO-WS10

• Type: Water Park

Material: Fiberglass, Hot DIP Galvanizing

Max Capacity: >500kgAge: >18 Years

• Suitable For: Amusement Park

Color: ColourfulAllowable Passenger: <10</li>

Customized: Customized

Condition: NewMOQ: 1 SetWarranty: 12 Months

Working Life: More Than 12 Years

Product Name: Water Park Slide Fiberglass Aqua Park

Equipment



#### More Images









#### **Product Description**

#### China Outdoor Water Play Equipment, Hotel Theme Park Adult and Kids Water Slide for Sale

#### **Product Description**

Product Water Park Slide Fiberglass Aqua Park Equipment

**Brand** Lanchao

Size Height: 1.8m (Customized)

Specificatio Inner width: 0.85m (the left & right ones) & 1.8m (the middle one) Length: 17m (the left & right ones) & 14m (the middle one)

300-600 guests/hr for each slide Capacity

Power 22KW

Color Refer to the color chart

High quality Fiberglass, hot-galvanized steel with top quality, stainless-steel structure Material

**FUTIAN** Resin Gel coat DSM

12 months free warranty Warranty Working life More than 12 years

Installation Available

**Lead time** As MOQ is 1 set, 30~40 days according to the co