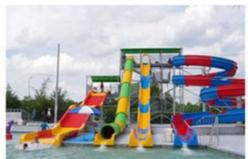

#### China Outdoor Water Play Equipment, Hotel Theme Park Adult and Kids Water Slide for Sale

#### **Product Description**

Product Water Park Slide Fiberglass Aqua Park Equipment

**Brand** Lanchao

Size Height: 1.8m (Customized)

Specificatio Inner width: 0.85m (the left & right ones) & 1.8m (the middle one) Length: 17m (the left & right ones) & 14m (the middle one)