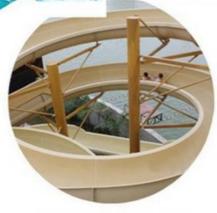

#### **Product Description**

Product Water Park Slide Fiberglass Aqua Park Equipment

**Brand** Lanchao

Size Height: 1.8m (Customized)

Specificatio Inner width: 0.85m (the left & right ones) & 1.8m (the middle one) Length: 17m (the left & right ones) & 14m (the middle one)

300-600 guests/hr for each slide Capacity

Power 22KW

Color Refer to the color chart

High quality Fiberglass, hot-galvanized steel with top quality, stainless-steel structure Material

**FUTIAN** Resin Gel coat DSM