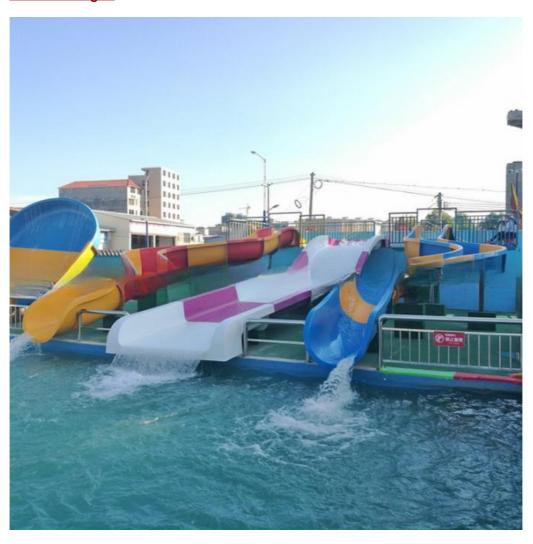

: 17m (the left & right ones) & 14m (the middle one)

300-600 guests/hr for each slide Capacity

Power 22KW

Color Refer to the color chart

High quality Fiberglass, hot-galvanized steel with top quality, stainless-steel structure Material

**FUTIAN** Resin Gel coat DSM

12 months free warranty Warranty Working life More than 12 years

Installation Available

**Lead time** As MOQ is 1 set, 30~40 days according to the contract.

Package Usually with carton, wooden frame and details according to the contract.

Suitable for Theme park, Water amusement Park, Swimming Pool, family pool, holiday resort, etc

Advantages a. Anti-UV/Anti-static b. Fade/erosion/oxidation Resistant

c. Professional & high quality d. Environmental friendly

Details According to the contract

#### **Detailed Images**





















#### **Company Introduction**

Lanchao company was established in 2010, the founder and core team members have been specializing in this field for over 10 years (since 2003). We have gained high reputation from our customers home and abroad by keeping providing them the excellent one-stop solution for water park: planning, design, production, delivery, installation and after-sale support etc.







































Using the high-performance material of Eiher Beinforced Plastics/FBP featured in Employed the special gel-coat on the slide surface with the function of high-mech



# Water Park Projects









**Related Products** 















## Water House





### Water Spray Toys



#### **Our Advantages**

- ◆ Safe: High quality raw material, Eco-f