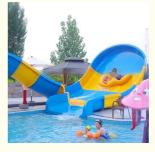

#### China Outdoor Water Play Equipment, Hotel Theme Park Adult and Kids Water Slide for Sale

#### **Product Description**

Product Water Park Slide Fiberglass Aqua Park Equipment

**Brand** Lanchao

Size Height: 1.8m (Customized)

Specificatio Inner width: 0.85m (the left & right ones) & 1.8m (the middle one) Length: 17m (the left & right ones) & 14m (the middle one)