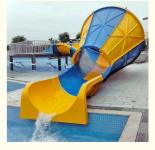

#### **Product Description**

Product Water Park Slide Fiberglass Aqua Park Equipment

**Brand** Lanchao

Size Height: 1.8m (Customized)

Specificatio Inner width: 0.85m (the left & right ones) & 1.8m (the middle one) Length: 17m (the left & right ones) & 14m (the middle one)