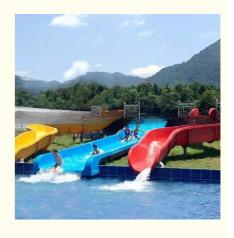

#### China Outdoor Water Play Equipment, Hotel Theme Park Adult and Kids Water Slide for Sale

#### **Product Description**

Product Water Park Slide Fiberglass Aqua Park Equipment

**Brand** Lanchao

Size Height: 1.8m (Customized)

Specificatio Inner width: 0.85m (the left & right ones) & 1.8m (the middle one) Length: 17m (the left & right ones) & 14m (the middle one)

300-600 guests/hr for each slide Capacity

Power 22KW

Color Refer to the color chart

High quality Fiberglass, hot-galvanized steel with top quality, stainless-steel structure Material

**FUTIAN** Resin Gel coat DSM

Suitable for Theme park, Water amusement Park, Swimming Pool, family pool, holiday resort, etc

Advantages a. Anti-UV/Anti-static b. Fade/erosion/oxidation Resistant

c. Professional & high quality d. Environmental friendly