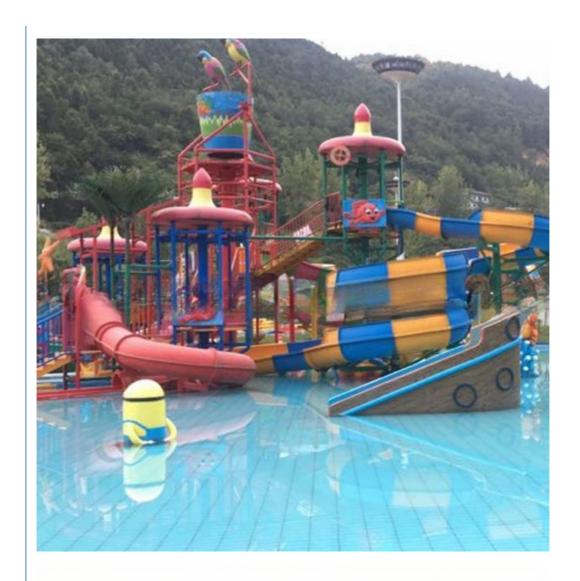

#### **Amazon Style Water Park House Equipment with Spiral Water Slide**

#### **Product Description**

Customized Aqua Amusement Park Rides Fiberglass Water Play House

**Brand** Size Height: 15m Specificati 27m\*25m\*15m on

Water

3 open spiral slides, 2 kid's slides (open & closed) slides