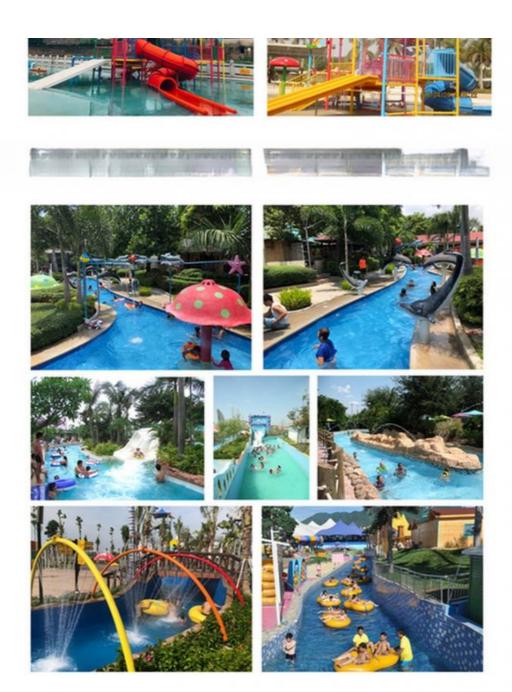

## Water House

#### **Product Description**

Customized Aqua Amusement Park Rides Fiberglass Water Play House

**Brand** Size Height: 15m Specificati 27m\*25m\*15m on

Water

3 open spiral slides, 2 kid's slides (open & closed) slides