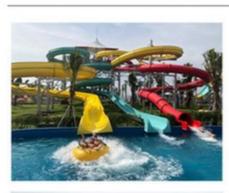

#### **Amazon Style Water Park House Equipment with Spiral Water Slide**

#### **Product Description**

Customized Aqua Amusement Park Rides Fiberglass Water Play House

**Brand** Size Height: 15m Specificati 27m\*25m\*15m on

Water

3 open spiral slides, 2 kid's slides (open & closed) slides