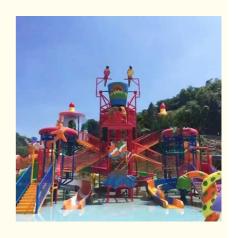

#### **Amazon Style Water Park House Equipment with Spiral Water Slide**

#### **Product Description**

Customized Aqua Amusement Park Rides Fiberglass Water Play House

**Brand** Size Height: 15m Specificati 27m\*25m\*15m on

Water

3 open spiral slides, 2 kid's slides (open & closed) slides