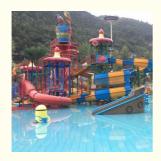

## OEM / ODM Splash Outdoor Water Play Equipment With Spiral Slide

#### **Basic Information**

• Certification: ISO9001, SGS



#### **Product Specification**

Model NO.: LANCHAO-WH01

Allowable Passenger: <10</li>

Customized: Customized

• Condition: New

Size: CustomizedWarranty: 12 Months

Working Life: More Than 12 Years

• Product Name: Amusement Water Park Rides Fiberglass

Water House

• Transport Package: Plastic Foam, Cotton Or Wooden Case Etc.

Specification: Customized
Trademark: LANCHAO
Origin: China
HS Code: 9506999000

• Supply Ability: 10 Sets Per Months



#### More Images



#### **Product Description**

#### **Amazon Style Water Park House Equipment with Spiral Water Slide**

#### **Product Description**

Customized Aqua Amusement Park Rides Fiberglass Water Play House

**Brand** Size Height: 15m Specificati 27m\*25m\*15m on

Water

3 open spiral slides, 2 kid's slides (open & closed) slides

Power

Color Refer to the color chart

Material High quality Fiberglass, hot-galvanized steel with top quality, stainless-steel structure

Resin Gel coat DSM

Warranty 12 months free warranty Working More than 12 years

life

**Installation** Available

**Lead time** As MOQ is 1 set, 30~40 days according to the contract.

**Package** Usually with carton, wooden frame and details according to the contract.

Suitable Theme park, Water amusement Park, Swimming Pool, famil