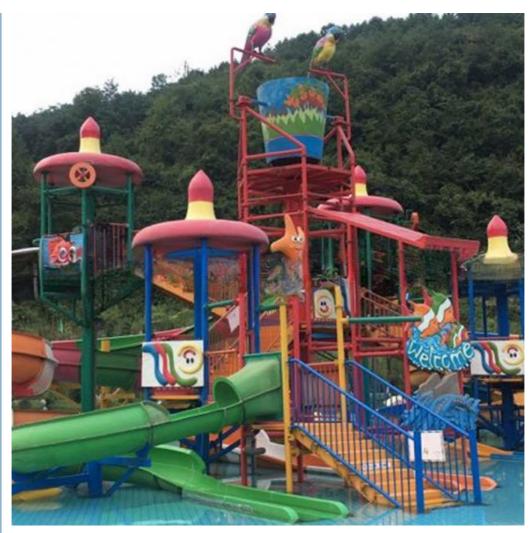

#### **Amazon Style Water Park House Equipment with Spiral Water Slide**

#### **Product Description**

Customized Aqua Amusement Park Rides Fiberglass Water Play House

**Brand** Size Height: 15m Specificati 27m\*25m\*15m on

Water

3 open spiral slides, 2 kid's slides (open & closed) slides