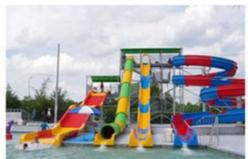

#### **Amazon Style Water Park House Equipment with Spiral Water Slide**

#### **Product Description**

Customized Aqua Amusement Park Rides Fiberglass Water Play House

**Brand** Size Height: 15m Specificati 27m\*25m\*15m on

Water

3 open spiral slides, 2 kid's slides (open & closed) slides