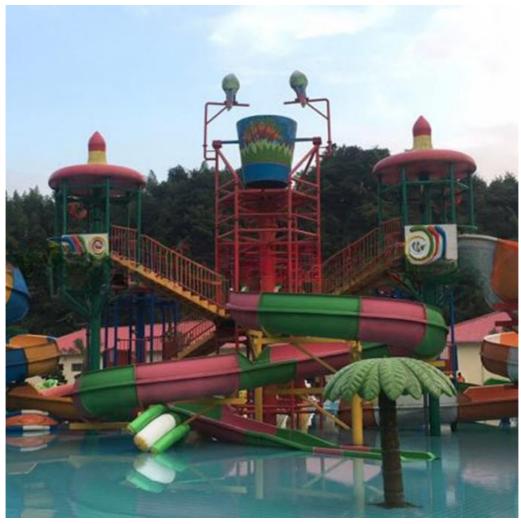

#### **Amazon Style Water Park House Equipment with Spiral Water Slide**

#### **Product Description**

Customized Aqua Amusement Park Rides Fiberglass Water Play House

**Brand** Size Height: 15m Specificati 27m\*25m\*15m on

Water

3 open spiral slides, 2 kid's slides (open & closed) slides