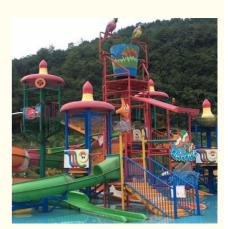

## OEM / ODM Splash Outdoor Water Play Equipment With Spiral Slide

#### **Basic Information**

• Certification: ISO9001, SGS



#### **Product Specification**

Model NO.: LANCHAO-WH01

Allowable Passenger: <10</li>

Customized: Customized

• Condition: New

Size: CustomizedWarranty: 12 Months

Working Life: More Than 12 Years

• Product Name: Amusement Water Park Rides Fiberglass

Water House

• Transport Package: Plastic Foam, Cotton Or Wooden Case Etc.

Specification: Customized
Trademark: LANCHAO
Origin: China
HS Code: 9506999000

• Supply Ability: 10 Sets Per Months



#### More Images



#### **Product Description**

#### **Amazon Style Water Park House Equipment with Spiral Water Slide**

#### **Product Description**

Customized Aqua Amusement Park Rides Fiberglass Water Play House

**Brand** Size Height: 15m Specificati 27m\*25m\*15m on

Water

3 open spiral slides, 2 kid's slides (open & closed) slides

Power

Color Refer to the color chart

Material High quality Fiberglass, hot-galvanized steel with top quality, stainless-steel structure

Resin Gel coat DSM

Warranty 12 months free warranty Working More than 12 years

life

**Installation** Available

**Lead time** As MOQ is 1 set, 30~40 days according to the contract.

**Package** Usually with carton, wooden frame and details according to the contract.

Suitable Theme park, Water amusement Park,