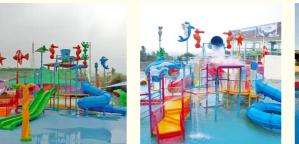

# Family Interactive Splash Park Equipment Artistic With Closed Spiral Slide

for more products please visit us on waterparksequipments.com





#### **Product Specification**

- Model NO.:
- Type:
- Material:
- Max Capacity:
- Age:
- Suitable For:
- Color:
- Allowable Passenger:
- Customized:
- Condition:
- Size:
- Warranty:
- Working Life:
- Product Name:
- LANCHAO-WH04 Water Park Fiberglass, Hot DIP Galvanizing >500kg >18 Years Amusement Park Colourful <10 Customized New Customized 12 Months

Aqua Park Equipment Fiberglass Water Slide

More Than 12 Years



#### More Images



House





### Product Description Family Interactive Water Park Playground with Closed Spiral Slide

Product Description

| Product           | Aqua Park Equipment Fiberglass Water Slide House Get the Latest Price                     |
|-------------------|-------------------------------------------------------------------------------------------|
| Brand             | Lanchao                                                                                   |
| Size              | Height : 8m                                                                               |
| Specificati<br>on | 18m*16m*8m                                                                                |
| Water<br>slides   | 2 spiral slides, 2 open slides