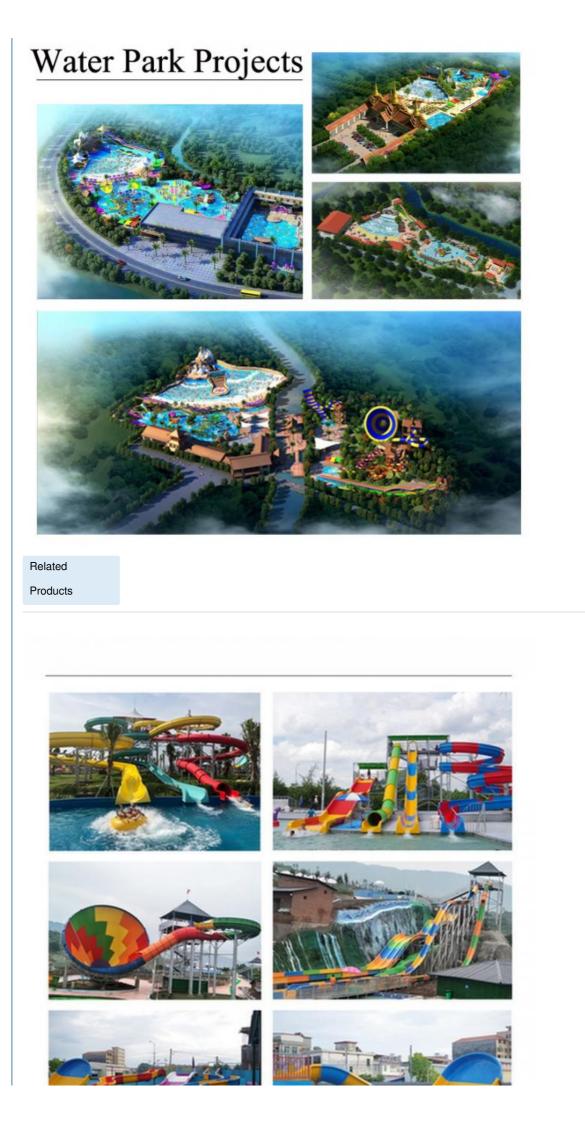

Aqua Park Equipment Fiberglass Water Slide

More Than 12 Years

### Product Description Family Interactive Water Park Playground with Closed Spiral Slide

Product Description

| Product           | Aqua Park Equipment Fiberglass Water Slide House Get the Latest Price                     |
|-------------------|-------------------------------------------------------------------------------------------|
| Brand             | Lanchao                                                                                   |
| Size              | Height : 8m                                                                               |
| Specificati<br>on | 18m*16m*8m                                                                                |
| Water<br>slides   | 2 spiral slides, 2 open slides                                                            |
| Power             | 11KW                                                                                      |
| Color             | Refer to the color chart                                                                  |
| Material          | High quality Fiberglass, hot-galvanized steel with top quality, stainless-steel structure |
| Resin             | FUTIAN                                                                                    |
| Gel coat          | DSM                                                                                       |
| Warranty          | 12 months free warranty                                                                   |
| Working<br>life   | More than 12 years                                                                        |
| Installation      | n Available                                                                               |
| Lead time         | As MOQ is 1 set, 30~40 days according to the contract.                                    |
| Package           | Usually with carton, wooden frame and details according to the contract.                  |
| Suitable          | Theme park,Water amusement Park,Swimming Pool,family pool,holiday                         |
| for               | resort,etc                                                                                |
| •                 | a. Anti-UV/Anti-static b. Fade/erosion/oxidation Resistant                                |
| S<br>Dataila      | c. Professional & high quality d. Environmental friendly                                  |
| Details           | According to the contract                                                                 |
|                   |                                                                                           |