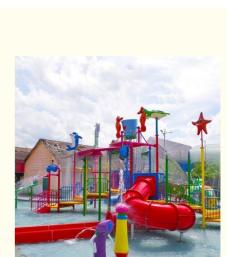

#### More Images

House

### Product Description Family Interactive Water Park Playground with Closed Spiral Slide

Product Description

| Product           | Aqua Park Equipment Fiberglass Water Slide House Get the Latest Price                     |
|-------------------|-------------------------------------------------------------------------------------------|
| Brand             | Lanchao                                                                                   |
| Size              | Height : 8m                                                                               |
| Specificati<br>on | 18m*16m*8m                                                                                |
| Water<br>slides   | 2 spiral slides, 2 open slides                                                            |
| Power             | 11KW                                                                                      |
| Color             | Refer to the color chart                                                                  |
| Material          | High quality Fiberglass, hot-galvanized steel with top quality, stainless-steel structure |
| Resin             | FUTIAN                                                                                    |
| Gel coat          | DSM                                                                                       |
| Warranty          | 12 months free warranty                                                                   |
| Working<br>life   | More than 12 years                                                                        |
| Installation      | n Available                                                                               |
| Lead time         | As MOQ is 1 set, 30~40 days according to the contract.                                    |
| Package           | Usually with carton, wooden frame and details according to the contract.                  |
| Suitable          | Theme park,Water amusement Park,Swimming Pool,family pool,holiday                         |
| for               | resort,etc                                                                                |
| •                 | a. Anti-UV/Anti-static b. Fade/erosion/oxidation Resistant                                |
| S<br>Dataila      | c. Professional & high quality d. Environmental friendly                                  |
| Details           | According to the contract                                                                 |
|                   |                                                                                           |