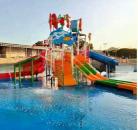

# Family Interactive Splash Park Equipment Artistic With Closed Spiral Slide

for more products please visit us on waterparksequipments.com





#### **Product Specification**

- Model NO.:
- Type:
- Material:
- Max Capacity:
- Age:
- Suitable For:
- Color:
- Allowable Passenger:
- Customized:
- Condition:
- Size:
- Warranty:
- Working Life:
- Product Name:
- LANCHAO-WH04 Water Park Fiberglass, Hot DIP Galvanizing >500kg >18 Years Amusement Park Colourful <10 Customized New Customized 12 Months

Aqua Park Equipment Fiberglass Water Slide

More Than 12 Years



#### More Images



House





### Product Description Family Interactive Water Park Playground with Closed Spiral Slide

Product Description

| Product           | Aqua Park Equipment Fiberglass Water Slide House Get the Latest Price                     |
|-------------------|-------------------------------------------------------------------------------------------|
| Brand             | Lanchao                                                                                   |
| Size              | Height : 8m                                                                               |
| Specificati<br>on | 18m*16m*8m                                                                                |
| Water<br>slides   | 2 spiral slides, 2 open slides                                                            |