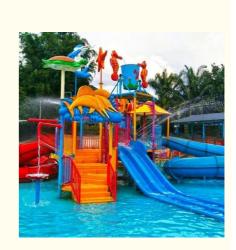

# Family Interactive Splash Park Equipment Artistic With Closed Spiral Slide

for more products please visit us on waterparksequipments.com

Aqua Park Equipment Fiberglass Water Slide

More Than 12 Years

### Product Description Family Interactive Water Park Playground with Closed Spiral Slide

Product Description

| Product           | Aqua Park Equipment Fiberglass Water Slide House Get the Latest Price                     |
|-------------------|-------------------------------------------------------------------------------------------|
| Brand             | Lanchao                                                                                   |
| Size              | Height : 8m                                                                               |
| Specificati<br>on | 18m*16m*8m                                                                                |
| Water<br>slides   | 2 spiral slides, 2 open slides                                                            |
| Power             | 11KW                                                                                      |
| Color             | Refer to the color chart                                                                  |
| Material          | High quality Fiberglass, hot-galvanized steel with top quality, stainless-steel structure |
| Resin             | FUTIAN                                                                                    |
| Gel coat          | DSM                                                                                       |
| Warranty          | 12 months free warranty                                                                   |
| Working<br>life   | More than 12 years                                                                        |
| Installation      | n Available                                                                               |
| Lead time         | As MOQ is 1 set, 30~40 days according to the contract.                                    |
| Package           | Usually with carton, wooden frame and details according to the contract.                  |
| Suitable          | Theme park,Water amusement Park,Swimming Pool,family pool,holiday                         |
| for               | resort,etc                                                                                |
| •                 | a. Anti-UV/Anti-static b. Fade/erosion/oxidation Resistant                                |
| S<br>Dataila      | c. Professional & high quality d. Environmental friendly                                  |
| Details           | According to the contract                                                                 |
|                   |                                                                                           |