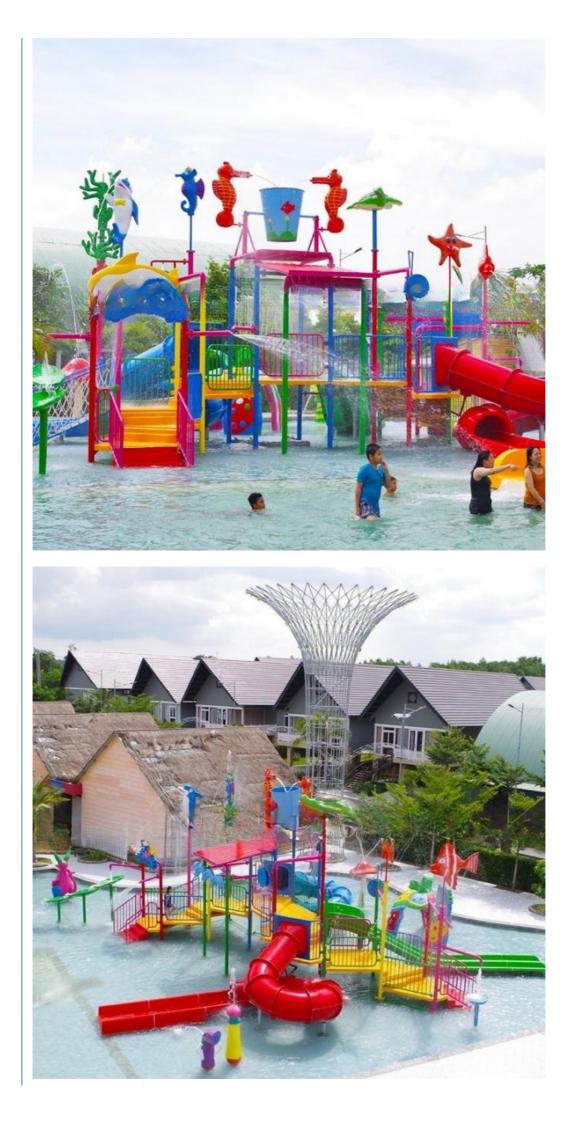

### Product Description Family Interactive Water Park Playground with Closed Spiral Slide

Product Description

| Product           | Aqua Park Equipment Fiberglass Water Slide House Get the Latest Price                     |
|-------------------|-------------------------------------------------------------------------------------------|
| Brand             | Lanchao                                                                                   |
| Size              | Height : 8m                                                                               |
| Specificati<br>on | 18m*16m*8m                                                                                |
| Water<br>slides   | 2 spiral slides, 2 open slides                                                            |
| Power             | 11KW                                                                                      |
| Color             | Refer to the color chart                                                                  |
| Material          | High quality Fiberglass, hot-galvanized steel with top quality, stainless-steel structure |
| Resin             | FUTIAN                                                                                    |
| Gel coat          | DSM                                                                                       |
| Warranty          | 12 months free warranty                                                                   |
| Working<br>life   | More than 12 years                                                                        |
| Installation      | n Available                                                                               |
| Lead time         | As MOQ is 1 set, 30~40 days according to the contract.                                    |
| Package           | Usually with carton, wooden frame and details according to the contract.                  |
| Suitable          | Theme park,Water amusement Park,Swimming Pool,family pool,holiday                         |
| for               | resort,etc                                                                                |
| •                 | a. Anti-UV/Anti-static b. Fade/erosion/oxidation Resistant                                |
| S<br>Dataila      | c. Professional & high quality d. Environmental friendly                                  |
| Details           | According to the contract                                                                 |
|                   |                                                                                           |