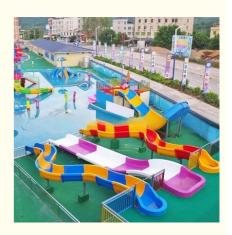

### Home Swimming Pool Fiberglass Water Slide for Kids Product Description

Product Aqua Park Fiberglass Family Fun Water Slide

Brand Lanchao

Size Height: 1.8m (Customized)

Specificatio Inner width: 0.85m (the left & right ones) & 1.8m (the middle one) n Length: 17m (the left & right ones) & 14m (the middle one)

Capacity 300-600 guests/hr for each slide

Power 22KW

Color Refer to the color chart

Material High quality Fiberglass, hot-galvanized steel with top quality, stainless-steel structure

Resin FUTIAN
Gel coat DSM

Suitable for Theme park, Water amusement Park, Swimming Pool, family pool, holiday resort, etc

a. Anti-UV/Anti-static b. Fade/erosion/oxidation Resistant

c. Professional & high quality d. Environmental friendly