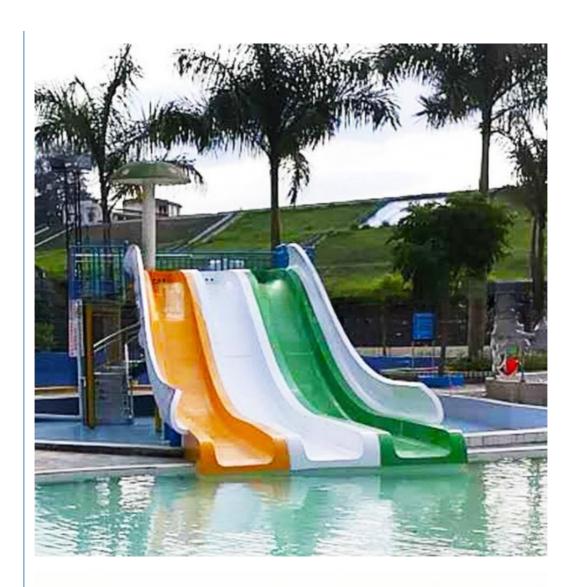

### Home Swimming Pool Fiberglass Water Slide for Kids Product Description

Product Aqua Park Fiberglass Family Fun Water Slide

Brand Lanchao

Size Height: 1.8m (Customized)

Specificatio Inner width: 0.85m (the left & right ones) & 1.8m (the middle one) n Length: 17m (the left & right ones) & 14m (the middle one)

Capacity 300-600 guests/hr for each slide

Power 22KW

Color Refer to the color chart

Material High quality Fiberglass, hot-galvanized steel with top quality, stainless-steel structure

Resin FUTIAN
Gel coat DSM

Suitable for Theme park, Water amusement Park, Swimming Pool, family pool, holiday resort, etc

a. Anti-UV/Anti-static b. Fade/erosion/oxidation Resistant

c. Professional & high quality d. Environmental friendly