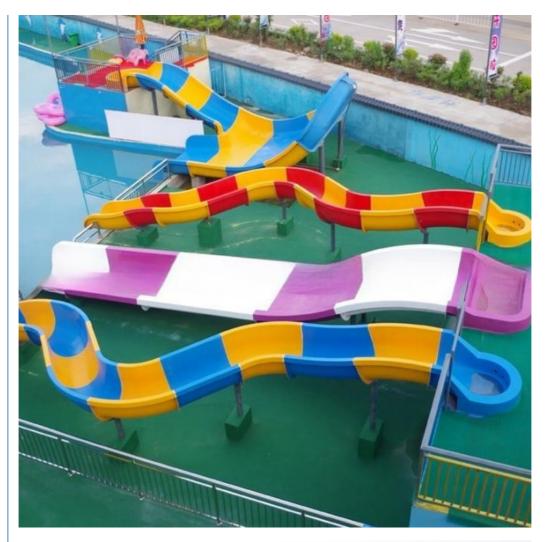

### Home Swimming Pool Fiberglass Water Slide for Kids Product Description

Product Aqua Park Fiberglass Family Fun Water Slide

Brand Lanchao

Size Height: 1.8m (Customized)

Specificatio Inner width: 0.85m (the left & right ones) & 1.8m (the middle one) n Length: 17m (the left & right ones) & 14m (the middle one)

Capacity 300-600 guests/hr for each slide

Power 22KW

Color Refer to the color chart

Material High quality Fiberglass, hot-galvanized steel with top quality, stainless-steel structure

Resin FUTIAN
Gel coat DSM

Suitable for Theme park, Water amusement Park, Swimming Pool, family pool, holiday resort, etc

a. Anti-UV/Anti-static b. Fade/erosion/oxidation Resistant

c. Professional & high quality d. Environmental friendly