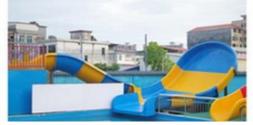

### Home Swimming Pool Fiberglass Water Slide for Kids Product Description

Product Aqua Park Fiberglass Family Fun Water Slide

Brand Lanchao

Size Height: 1.8m (Customized)

Specificatio Inner width: 0.85m (the left & right ones) & 1.8m (the middle one) n Length: 17m (the left & right ones) & 14m (the middle one)

Capacity 300-600 guests/hr for each slide

Power 22KW

Color Refer to the color chart

Material High quality Fiberglass, hot-galvanized steel with top quality, stainless-steel structure

Resin FUTIAN
Gel coat DSM

Suitable for Theme park, Water amusement Park, Swimming Pool, family pool, holiday resort, etc

a. Anti-UV/Anti-static b. Fade/erosion/oxidation Resistant

c. Professional & high quality d. Environmental friendly