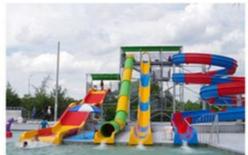

### Home Swimming Pool Fiberglass Water Slide for Kids Product Description

Product Aqua Park Fiberglass Family Fun Water Slide

Brand Lanchao

Size Height: 1.8m (Customized)

Specificatio Inner width: 0.85m (the left & right ones) & 1.8m (the middle one) n Length: 17m (the left & right ones) & 14m (the middle one)

Capacity 300-600 guests/hr for each slide

Power 22KW

Color Refer to the color chart

Material High quality Fiberglass, hot-galvanized steel with top quality, stainless-steel structure

Resin FUTIAN
Gel coat DSM

Suitable for Theme park, Water amusement Park, Swimming Pool, family pool, holiday resort, etc

a. Anti-UV/Anti-static b. Fade/erosion/oxidation Resistant

c. Professional & high quality d. Environmental friendly