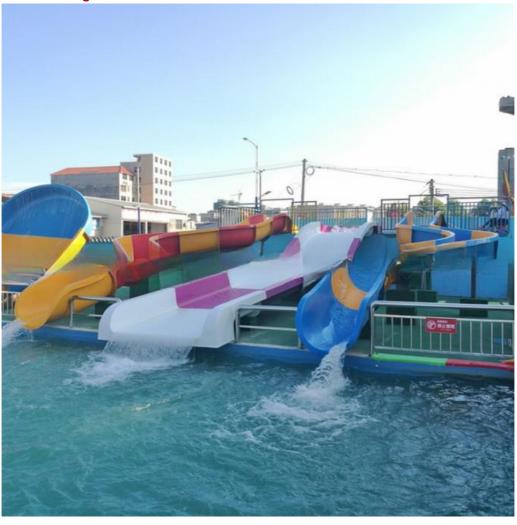

### Home Swimming Pool Fiberglass Water Slide for Kids Product Description

Product Aqua Park Fiberglass Family Fun Water Slide

Brand Lanchao

Size Height: 1.8m (Customized)

Specificatio Inner width: 0.85m (the left & right ones) & 1.8m (the middle one) n Length: 17m (the left & right ones) & 14m (the middle one)

Capacity 300-600 guests/hr for each slide

Power 22KW

Color Refer to the color chart

Material High quality Fiberglass, hot-galvanized steel with top quality, stainless-steel structure

Resin FUTIAN
Gel coat DSM

Suitable for Theme park, Water amusement Park, Swimming Pool, family pool, holiday resort, etc

a. Anti-UV/Anti-static b. Fade/erosion/oxidation Resistant

c. Professional & high quality d. Environmental friendly