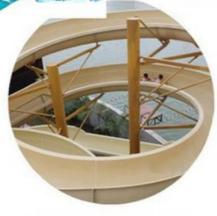

### Home Swimming Pool Fiberglass Water Slide for Kids Product Description

Product Aqua Park Fiberglass Family Fun Water Slide

Brand Lanchao

Size Height: 1.8m (Customized)

Specificatio Inner width: 0.85m (the left & right ones) & 1.8m (the middle one) n Length: 17m (the left & right ones) & 14m (the middle one)

Capacity 300-600 guests/hr for each slide

Power 22KW

Color Refer to the color chart

Material High quality Fiberglass, hot-galvanized steel with top quality, stainless-steel structure

Resin FUTIAN
Gel coat DSM

Suitable for Theme park, Water amusement Park, Swimming Pool, family pool, holiday resort, etc

a. Anti-UV/Anti-static b. Fade/erosion/oxidation Resistant

c. Professional & high quality d. Environmental friendly