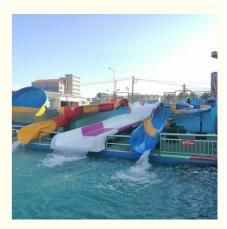

### Home Swimming Pool Fiberglass Water Slide for Kids Product Description

Product Aqua Park Fiberglass Family Fun Water Slide

Brand Lanchao

Size Height: 1.8m (Customized)

Specificatio Inner width: 0.85m (the left & right ones) & 1.8m (the middle one) n Length: 17m (the left & right ones) & 14m (the middle one)

Capacity 300-600 guests/hr for each slide

Power 22KW

Color Refer to the color chart

Material High quality Fiberglass, hot-galvanized steel with top quality, stainless-steel structure

Resin FUTIAN
Gel coat DSM

Suitable for Theme park, Water amusement Park, Swimming Pool, family pool, holiday resort, etc

a. Anti-UV/Anti-static b. Fade/erosion/oxidation Resistant

c. Professional & high quality d. Environmental friendly