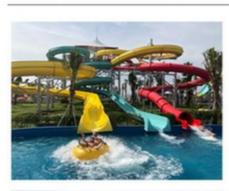

### Home Swimming Pool Fiberglass Water Slide for Kids Product Description

Product Aqua Park Fiberglass Family Fun Water Slide

Brand Lanchao

Size Height: 1.8m (Customized)

Specificatio Inner width: 0.85m (the left & right ones) & 1.8m (the middle one) n Length: 17m (the left & right ones) & 14m (the middle one)

Capacity 300-600 guests/hr for each slide

Power 22KW

Color Refer to the color chart

Material High quality Fiberglass, hot-galvanized steel with top quality, stainless-steel structure

Resin FUTIAN
Gel coat DSM

Warranty 12 months free warranty
Working life More than 12 years

Installation Available

**Lead time** As MOQ is 1 set, 30~40 days according to the contract.

**Package** Usually with carton, wooden frame and details according to the contract.

Suitable for Theme park, Water amusement Park, Swimming Pool, family pool, holiday resort, etc

a. Anti-UV/Anti-static b. Fade/erosion/oxidation Resistant

c. Professional & high quality d. Environmental friendly