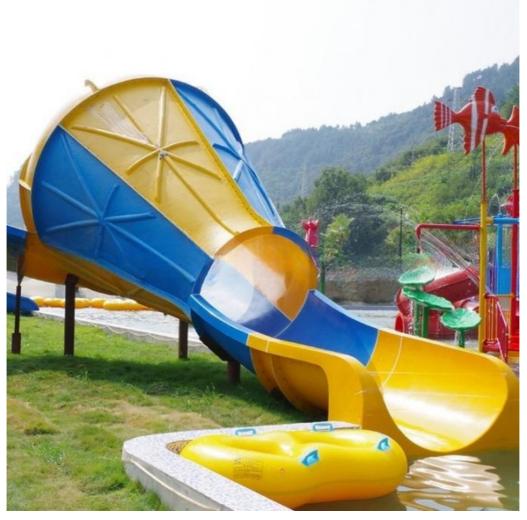

### Home Swimming Pool Fiberglass Water Slide for Kids Product Description

Product Aqua Park Fiberglass Family Fun Water Slide

Brand Lanchao

Size Height: 1.8m (Customized)

Specificatio Inner width: 0.85m (the left & right ones) & 1.8m (the middle one) n Length: 17m (the left & right ones) & 14m (the middle one)

Capacity 300-600 guests/hr for each slide

Power 22KW

Color Refer to the color chart

Material High quality Fiberglass, hot-galvanized steel with top quality, stainless-steel structure

Resin FUTIAN
Gel coat DSM

Suitable for Theme park, Water amusement Park, Swimming Pool, family pool, holiday resort, etc

a. Anti-UV/Anti-static b. Fade/erosion/oxidation Resistant

c. Professional & high quality d. Environmental friendly