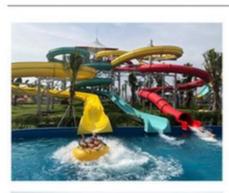

### **Product Description**

Product Amusement Park Fiberglass Water House Slide Equipment

Brand Lanchao
Size Height: 7m
Specificati
15m\*11m\*7m

on

Water slides 2 opened slides, 1 closed spiral slide

Power 11kW

**Color** Refer to the color chart

Material High quality Fiberglass, hot-galvanized steel with top quality, stainless-steel structure

Resin FUTIAN
Gel coat DSM

Warranty
Working
life

12 months free warranty
More than 12 years