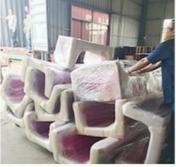

### **Product Description**

Product Amusement Park Fiberglass Water House Slide Equipment

Brand Lanchao
Size Height: 7m
Specificati
15m\*11m\*7m

on

Water slides 2 opened slides, 1 closed spiral slide

Power 11kW

**Color** Refer to the color chart

Material High quality Fiberglass, hot-galvanized steel with top quality, stainless-steel structure

Resin FUTIAN
Gel coat DSM

Warranty
Working
life

12 months free warranty
More than 12 years

**Advantage** a. Anti-UV/Anti-static b. Fade/erosion/oxidation Resistant

c. Professional & high quality d. Environmental friendly

**Details** According to the contract