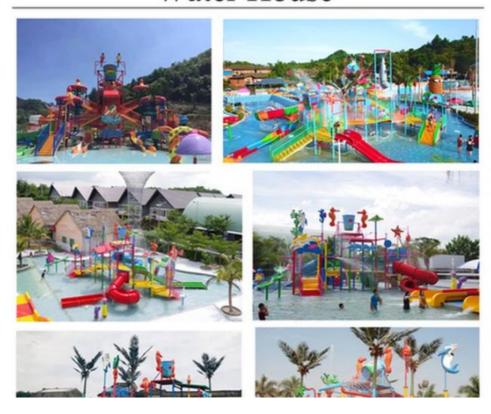

# **Small Indoor Outdoor Water Park Playground for Children**

### **Product Description**

Product Amusement Park Fiberglass Water House Slide Equipment

Brand Lanchao
Size Height: 7m
Specificati
15m\*11m\*7m

on

Water slides 2 opened slides, 1 closed spiral slide

Power 11kW