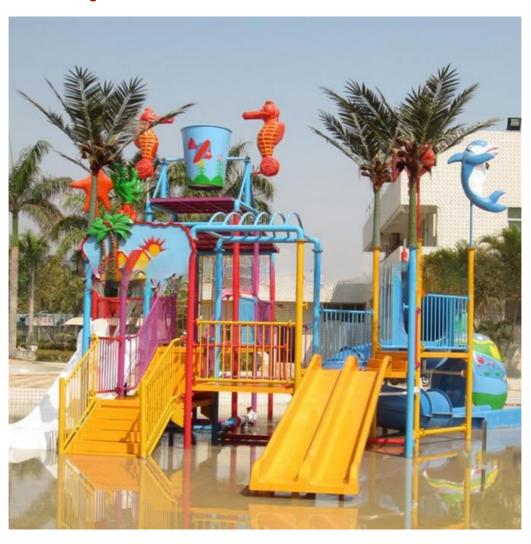

# Customized Small Indoor Splash Water Playground Colourful For Children

# **Small Indoor Outdoor Water Park Playground for Children**

### **Product Description**

Product Amusement Park Fiberglass Water House Slide Equipment

Brand Lanchao
Size Height: 7m
Specificati
15m\*11m\*7m

on

Water slides 2 opened slides, 1 closed spiral slide

Power 11kW