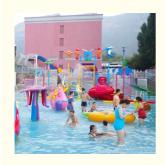

# Customized Small Indoor Splash Water Playground Colourful For Children

#### **Basic Information**

Certification: ISO9001



## **Product Specification**

Model NO.:
 LANCHAO-WH05

• Type: Water Park

Material: Fiberglass, Hot DIP Galvanizing

Max Capacity: >500kgAge: >18 Years

• Suitable For: Amusement Park

Color: ColourfulAllowable Passenger: >50

Customized: Customized

• Condition: New

Size: CustomizedWarranty: 12 Months

Working Life: More Than 12 Years

Product Name: Amusement Park Rides Fiberglass Water

House Slide



# More Images





# **Small Indoor Outdoor Water Park Playground for Children**

### **Product Description**

Product Amusement Park Fiberglass Water House Slide Equipment

Brand Lanchao
Size Height: 7m
Specificati
15m\*11m\*7m

on

Water slides 2 opened slides, 1 closed spiral slide

Power 11kW

**Color** Refer to the color chart

Material High quality Fiberglass, hot-galvanized steel with top quality, stainless-steel structure

Resin FUTIAN
Gel coat DSM

Warranty
Working
life

12 months free warranty
More than 12 years

**Installation** Available

**Lead time** As MOQ is 1 set, 30~40 days according to the contract.

Package Usually with carton, wooden frame and details according to the contract.

Suitable

for

Theme park, Water amusement Park, Swimming Pool, family pool, holiday resort, etc

**Advant