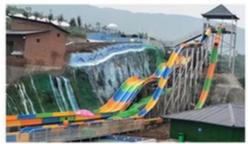

# **Small Indoor Outdoor Water Park Playground for Children**

### **Product Description**

Product Amusement Park Fiberglass Water House Slide Equipment

Brand Lanchao
Size Height: 7m
Specificati
15m\*11m\*7m

on

Water slides 2 opened slides, 1 closed spiral slide

Power 11kW