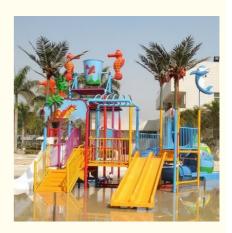

# Customized Small Indoor Splash Water Playground Colourful For Children

#### **Basic Information**

Certification: ISO9001



## **Product Specification**

Model NO.:
 LANCHAO-WH05

• Type: Water Park

Material: Fiberglass, Hot DIP Galvanizing

Max Capacity: >500kgAge: >18 Years

• Suitable For: Amusement Park

Color: ColourfulAllowable Passenger: >50

Customized: Customized

• Condition: New

Size: CustomizedWarranty: 12 Months

Working Life: More Than 12 Years

Product Name: Amusement Park Rides Fiberglass Water

House Slide



# More Images





# **Small Indoor Outdoor Water Park Playground for Children**

### **Product Description**

Product Amusement Park Fiberglass Water House Slide Equipment

Brand Lanchao
Size Height: 7m
Specificati
15m\*11m\*7m

on

Water slides 2 opened slides, 1 closed spiral slide

Power 11kW

**Color** Refer to the color chart

Material High quality Fiberglass, hot-galvanized steel with top quality, stainless-steel structure

Resin FUTIAN
Gel coat DSM

Warranty
Working
life

12 months free warranty
More than 12 years

**Installation** Available

**Lead time** As MOQ is 1 set, 30~40 days according to the contract.

Package Usually with carton, wooden frame and details according to the contract.

Suitable

for

Theme park, Water amusement Park, Swimming Pool, family pool, holiday reso