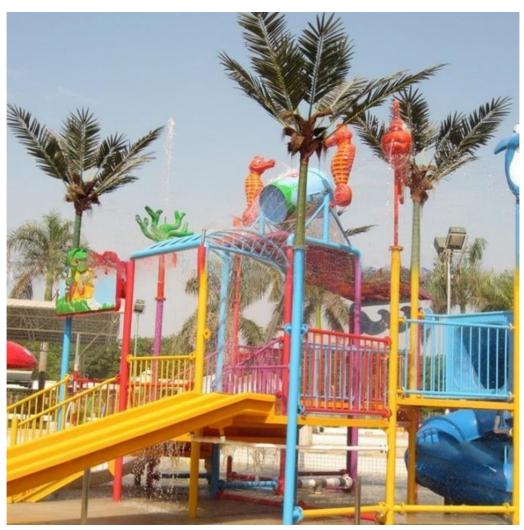

# More Images

### **Product Description**

Product Amusement Park Fiberglass Water House Slide Equipment

Brand Lanchao
Size Height: 7m
Specificati
15m\*11m\*7m

on

Water slides 2 opened slides, 1 closed spiral slide

Power 11kW