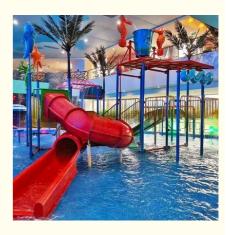

# Customized Small Indoor Splash Water Playground Colourful For Children

# **Small Indoor Outdoor Water Park Playground for Children**

### **Product Description**

Product Amusement Park Fiberglass Water House Slide Equipment

Brand Lanchao
Size Height: 7m
Specificati
15m\*11m\*7m

on

Water slides 2 opened slides, 1 closed spiral slide

Power 11kW