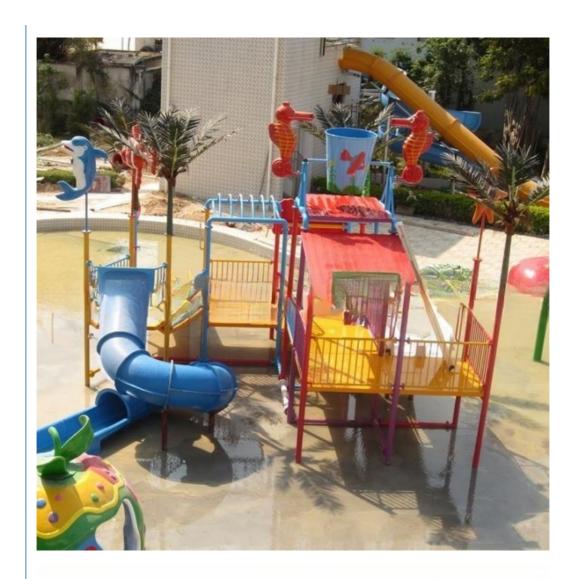

# More Images

### **Product Description**

Product Amusement Park Fiberglass Water House Slide Equipment

Brand Lanchao
Size Height: 7m
Specificati
15m\*11m\*7m

on

Water slides 2 opened slides, 1 closed spiral slide

Power 11kW