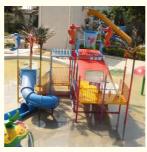

# Customized Small Indoor Splash Water Playground Colourful For Children

#### **Basic Information**

Certification: ISO9001



## **Product Specification**

Model NO.:
 LANCHAO-WH05

• Type: Water Park

Material: Fiberglass, Hot DIP Galvanizing

Max Capacity: >500kgAge: >18 Years

• Suitable For: Amusement Park

Color: ColourfulAllowable Passenger: >50

Customized: Customized

• Condition: New

Size: CustomizedWarranty: 12 Months

Working Life: More Than 12 Years

Product Name: Amusement Park Rides Fiberglass Water

House Slide



# More Images





# **Small Indoor Outdoor Water Park Playground for Children**

### **Product Description**

Product Amusement Park Fiberglass Water House Slide Equipment

Brand Lanchao
Size Height: 7m
Specificati
15m\*11m\*7m

on

Water slides 2 opened slides, 1 closed spiral slide

Power 11kW

**Color** Refer to the color chart

Material High quality Fiberglass, hot-galvanized steel with top quality, stainless-steel structure

Resin FUTIAN
Gel coat DSM

Warranty
Working
life

12 months free warranty
More than 12 years

**Installation** Available

**Lead time** As MOQ is 1 set, 30~40 days according to the contract.

Package Usually with carton, wooden frame and details according to the contract.

Suitable

for

Theme park, Water amusement Park, Swimming Pool, family pool, holiday resort, etc

**Advantag