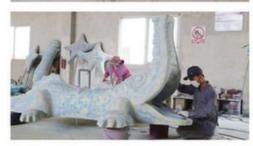

### **Product Description**

Product Amusement Park Fiberglass Water House Slide Equipment

Brand Lanchao
Size Height: 7m
Specificati
15m\*11m\*7m

on

Water slides 2 opened slides, 1 closed spiral slide

Power 11kW

**Advantage** a. Anti-UV/Anti-static b. Fade/erosion/oxidation Resistant

c. Professional & high quality d. Environmental friendly

**Details** According to the contract