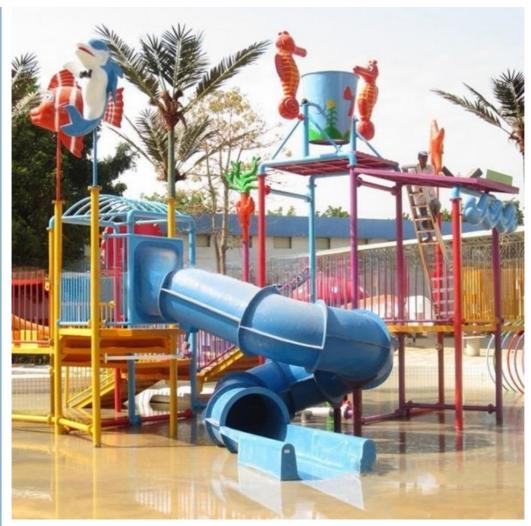

# More Images

### **Product Description**

Product Amusement Park Fiberglass Water House Slide Equipment

Brand Lanchao
Size Height: 7m
Specificati
15m\*11m\*7m

on

Water slides 2 opened slides, 1 closed spiral slide

Power 11kW