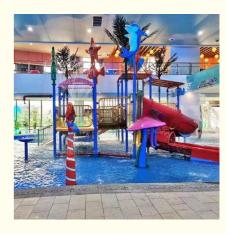

#### Mini Water House for Amusement Water Park for Children

#### **Product Description**

Fiberglass Water House Equipment for Water Park Product

Brand Lanchao Size Height: 7m Specificatio 13.5m\*9.5m\*7m

Water slides 2 opened slides, 1 closed spiral slide

7.5KW Power