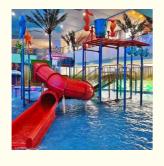

## 7m Height Water House Splash Water Playground Park Environmental Friendly

#### **Basic Information**

• Certification: ISO9001, SGS



#### **Product Specification**

Model NO.: LANCHAO-WH05

Allowable Passenger: <10</li>

Customized: Customized

• Condition: New

Size: CustomizedWarranty: 12 Months

Working Life: More Than 12 Years

Product Name: Fiberglass Water House Equipment For

Water Park

• Transport Package: Plastic Foam, Cotton Or Wooden Case Etc.

Specification: Customized
Trademark: LANCHAO
Origin: China
HS Code: 9506999000
Supply Ability: 10 Sets Per Months



#### More Images







#### Mini Water House for Amusement Water Park for Children

#### **Product Description**

Fiberglass Water House Equipment for Water Park Product

Brand Lanchao Size Height: 7m Specificatio 13.5m\*9.5m\*7m

Water slides 2 opened slides, 1 closed spiral slide

7.5KW Power

Color Refer to the color chart

Material High quality Fiberglass, hot-galvanized steel with top quality, stainless-steel structure

Resin **FUTIAN** Gel coat DSM

12 months free warranty Warranty Working life More than 12 years

Installation Available

Lead time As MOQ is 1 set, 30~40 days according to the contract.

Package Usually with carton, wooden frame and details according to the contract.

Suitable for Theme park, Water amusement Park, Swimming Pool, family pool, holiday resort, etc

Advantages a. Anti-UV/A