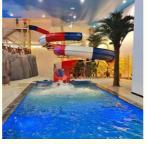

## 7m Height Water House Splash Water Playground Park Environmental Friendly

#### **Basic Information**

• Certification: ISO9001, SGS



#### **Product Specification**

Model NO.: LANCHAO-WH05

Allowable Passenger: <10</li>

Customized: Customized

• Condition: New

Size: CustomizedWarranty: 12 Months

Working Life: More Than 12 Years

Product Name: Fiberglass Water House Equipment For

Water Park

• Transport Package: Plastic Foam, Cotton Or Wooden Case Etc.

Specification: Customized
Trademark: LANCHAO
Origin: China
HS Code: 9506999000
Supply Ability: 10 Sets Per Months



#### More Images







#### Mini Water House for Amusement Water Park for Children

#### **Product Description**

Fiberglass Water House Equipment for Water Park Product

Brand Lanchao Size Height: 7m Specificatio 13.5m\*9.5m\*7m

Water slides 2 opened slides, 1 closed spiral slide

7.5KW Power

Color Refer to the color chart

Material High quality Fiberglass, hot-galvanized steel with top quality, stainless-steel structure

Resin **FUTIAN** Gel coat DSM

12 months free warranty Warranty Working life More than 12 years

Installation Available

Lead time As MOQ is 1 set, 30~40 days according to the contract.

Package Usually with carton, wooden frame and details according to the contract.

Suitable for Theme park, Water amusement Park, Swimming Pool, family pool, holiday resort, etc

Advantages a. Anti-UV/Ant