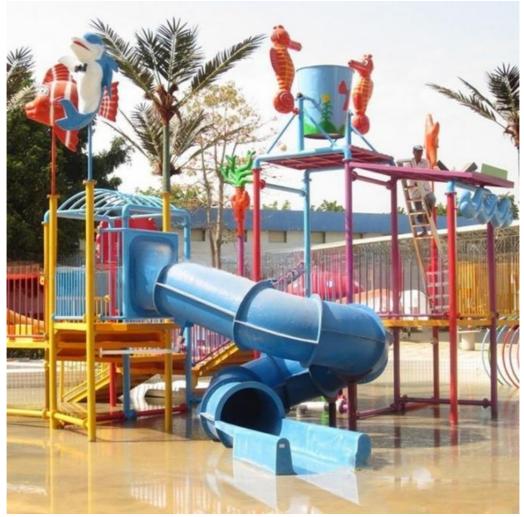

#### Mini Water House for Amusement Water Park for Children

#### **Product Description**

Fiberglass Water House Equipment for Water Park Product

Brand Lanchao Size Height: 7m Specificatio 13.5m\*9.5m\*7m

Water slides 2 opened slides, 1 closed spiral slide

7.5KW Power

#### **Detailed Images**