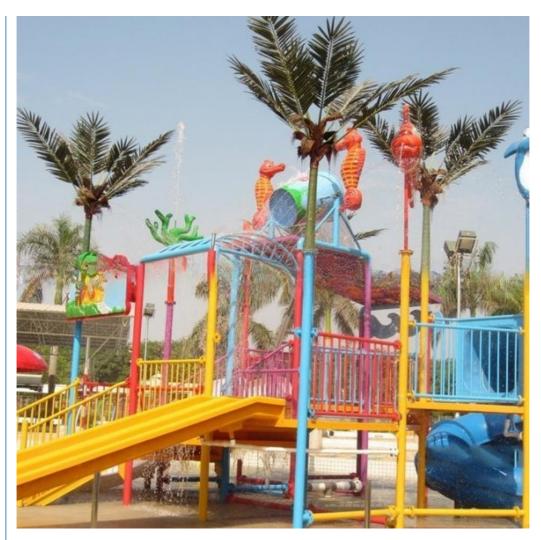

#### Mini Water House for Amusement Water Park for Children

#### **Product Description**

Fiberglass Water House Equipment for Water Park Product

Brand Lanchao Size Height: 7m Specificatio 13.5m\*9.5m\*7m

Water slides 2 opened slides, 1 closed spiral slide

7.5KW Power

#### **Detailed Images**