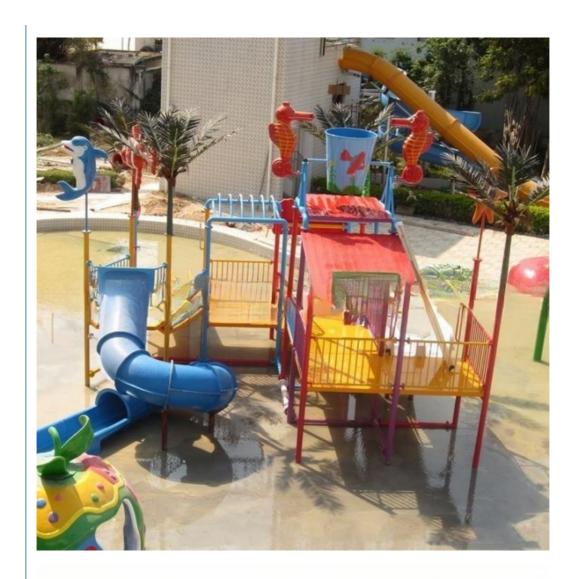

## 7m Height Water House Splash Water Playground Park Environmental Friendly

#### Mini Water House for Amusement Water Park for Children

#### **Product Description**

Fiberglass Water House Equipment for Water Park Product

Brand Lanchao Size Height: 7m Specificatio 13.5m\*9.5m\*7m

Water slides 2 opened slides, 1 closed spiral slide

7.5KW Power

Color Refer to the color chart

Material High quality Fiberglass, hot-galvanized steel with top quality, stainless-steel structure

Resin **FUTIAN** Gel coat DSM

12 months free warranty Warranty Working life More than 12 years

Installation Available

Lead time As MOQ is 1 set, 30~40 days according to the contract.

Package Usually with carton, wooden frame and details according to the contract.

Suitable for Theme park, Water amusement Park, Swimming Pool, family pool, holiday resort, etc

Advantages a. Anti-UV/Anti-static b. Fade/erosion/oxidation Resistant c. Professional & high quality d. Environmental friendly

Details According to the contract