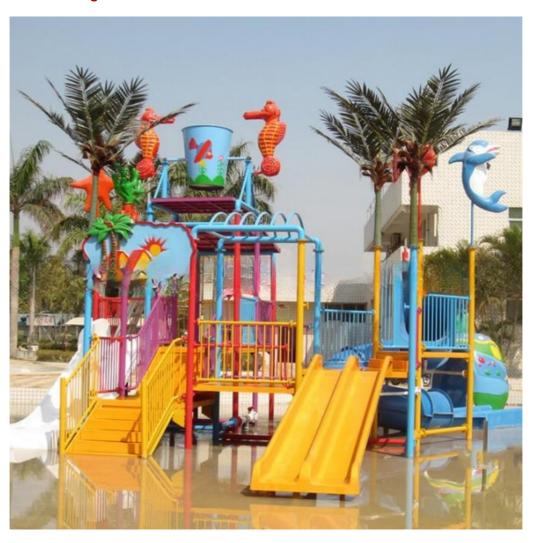

#### Mini Water House for Amusement Water Park for Children

#### **Product Description**

Fiberglass Water House Equipment for Water Park Product

Brand Lanchao Size Height: 7m Specificatio 13.5m\*9.5m\*7m

Water slides 2 opened slides, 1 closed spiral slide

7.5KW Power

#### **Detailed Images**