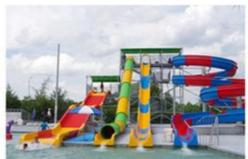

#### Mini Water House for Amusement Water Park for Children

#### **Product Description**

Fiberglass Water House Equipment for Water Park Product

Brand Lanchao Size Height: 7m Specificatio 13.5m\*9.5m\*7m

Water slides 2 opened slides, 1 closed spiral slide

7.5KW Power