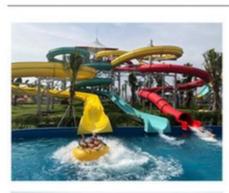

#### Mini Water House for Amusement Water Park for Children

#### **Product Description**

Fiberglass Water House Equipment for Water Park Product

Brand Lanchao Size Height: 7m Specificatio 13.5m\*9.5m\*7m

Water slides 2 opened slides, 1 closed spiral slide

7.5KW Power