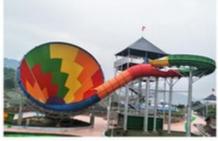

#### More Images

#### Mini Water House for Amusement Water Park for Children

#### **Product Description**

Fiberglass Water House Equipment for Water Park Product

Brand Lanchao Size Height: 7m Specificatio 13.5m\*9.5m\*7m

Water slides 2 opened slides, 1 closed spiral slide

7.5KW Power