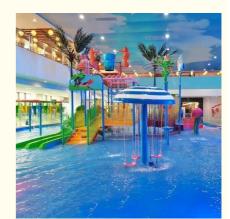

## 7m Height Water House Splash Water Playground Park Environmental Friendly

#### **Basic Information**

• Certification: ISO9001, SGS



#### **Product Specification**

Model NO.: LANCHAO-WH05

Allowable Passenger: <10</li>

Customized: Customized

• Condition: New

Size: CustomizedWarranty: 12 Months

Working Life: More Than 12 Years

Product Name: Fiberglass Water House Equipment For

Water Park

• Transport Package: Plastic Foam, Cotton Or Wooden Case Etc.

Specification: Customized
Trademark: LANCHAO
Origin: China
HS Code: 9506999000
Supply Ability: 10 Sets Per Months



#### More Images







#### Mini Water House for Amusement Water Park for Children

#### **Product Description**

Fiberglass Water House Equipment for Water Park Product

Brand Lanchao Size Height: 7m Specificatio 13.5m\*9.5m\*7m

Water slides 2 opened slides, 1 closed spiral slide

7.5KW Power

Color Refer to the color chart

Material High quality Fiberglass, hot-galvanized steel with top quality, stainless-steel structure

Resin **FUTIAN** Gel coat DSM

12 months free warranty Warranty Working life More than 12 years

Installation Available

Lead time As MOQ is 1 set, 30~40 days according to the contract.

Package Usually with carton, wooden frame and details according to the contract.

Suitable for Theme park, Water amusement Park, Swimming Pool, family pool, holiday resort, etc

Adv