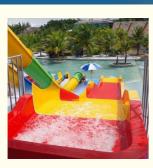

# Length 28m Family Fun Water Slide Wide Water Slide Customizable

Meizhou Lanchao Water Park Equipment Manufacturing Co.

for more products please visit us on waterparksequipments.com

★ 蓝潮游乐



waterparksequipments.com



### Product Specification

- Model NO.:
- Allowable Passenger:
- Customized:
- Condition:
- Size:
- Warranty:
- Working Life:
- Product Name:
- Transport Package:
- Specification:
- Trademark:
- Origin:
- HS Code:
- Supply Ability:



LANCHAO-WS10

10 Sets Per Months

<10



### More Images









# Family Fun Water Slide Fiberglass Pool Slide for Park

## Product Description

| Product       | Water Park Equipment Fiberglass Open Water Slide                                                                       |
|---------------|------------------------------------------------------------------------------------------------------------------------|
| Brand         | Lanchao                                                                                                                |
| Size          | Height : 4m (Customized)                                                                                               |
| Specification | Inner width: 1.8m ; Length: 28m                                                                                        |
| Capacity