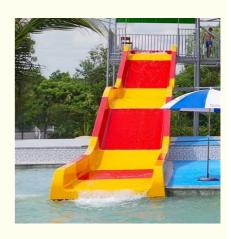

# Family Fun Water Slide Fiberglass Pool Slide for Park

## Product Description

| Product       | Water Park Equipment Fiberglass Open Water Slide                                                                       |
|---------------|------------------------------------------------------------------------------------------------------------------------|
| Brand         | Lanchao                                                                                                                |
| Size          | Height : 4m (Customized)                                                                                               |
| Specification | Inner width: 1.8m ; Length: 28m                                                                                        |
| Capacity      | 300-600 guests/hr                                                                                                      |
| Power         | 7.5KW                                                                                                                  |
| Color         | Refer to the color chart                                                                                               |
| Material      | High quality Fiberglass, hot-galvanized steel with top quality, stainless-steel structure                              |
| Resin         | FUTIAN                                                                                                                 |
| Gel coat      | DSM                                                                                                                    |
| Warranty      | 12 months free warranty                                                                                                |
| Working life  | e More than 12 years                                                                                                   |
| Installation  | Available                                                                                                              |
| Lead time     | As MOQ is 1 set, 30~40 days according to the contract.                                                                 |
| Package       | Usually with carton, wooden frame and details according to the contract.                                               |
| Suitable for  | , Theme park,Water amusement Park,Swimming Pool,family pool,holiday resort,etc                                         |
| Advantages    | a. Anti-UV/Anti-static b. Fade/erosion/oxidation Resistant<br>c. Professional & high quality d. Environmental friendly |
| Details       | According to the contract                                                                                              |