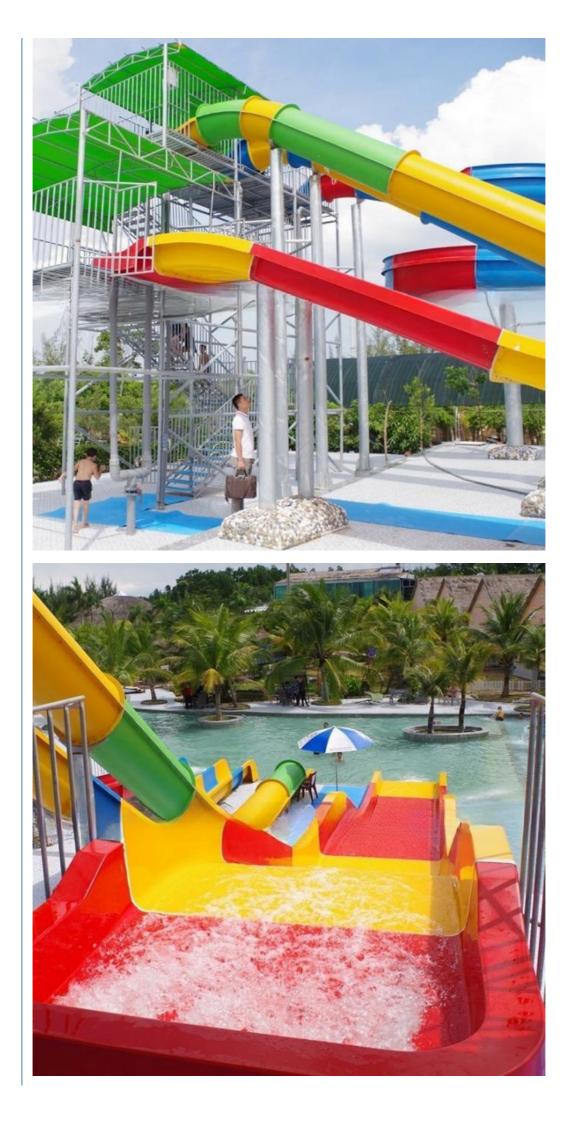

# Family Fun Water Slide Fiberglass Pool Slide for Park

## Product Description

| Product       | Water Park Equipment Fiberglass Open Water Slide                                                                       |
|---------------|------------------------------------------------------------------------------------------------------------------------|
| Brand         | Lanchao                                                                                                                |
| Size          | Height : 4m (Customized)                                                                                               |
| Specification | Inner width: 1.8m ; Length: 28m                                                                                        |
| Capacity      | 300-600 guests/hr                                                                                                      |
| Power         | 7.5KW                                                                                                                  |
| Color         | Refer to the color chart                                                                                               |
| Material      | High quality Fiberglass, hot-galvanized steel with top quality, stainless-steel structure                              |
| Resin         | FUTIAN                                                                                                                 |
| Gel coat      | DSM                                                                                                                    |
| Warranty      | 12 months free warranty                                                                                                |
| Working life  | e More than 12 years                                                                                                   |
| Installation  | Available                                                                                                              |
| Lead time     | As MOQ is 1 set, 30~40 days according to the contract.                                                                 |
| Package       | Usually with carton, wooden frame and details according to the contract.                                               |
| Suitable for  | , Theme park,Water amusement Park,Swimming Pool,family pool,holiday resort,etc                                         |
| Advantages    | a. Anti-UV/Anti-static b. Fade/erosion/oxidation Resistant<br>c. Professional & high quality d. Environmental friendly |
| Details       | According to the contract                                                                                              |