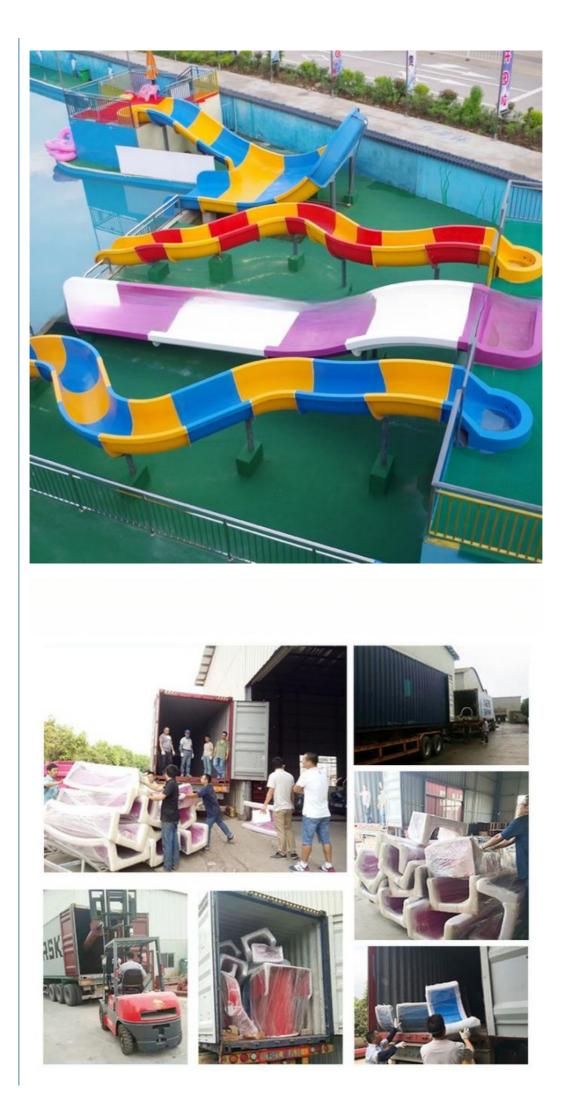

## Product Description

| Product       | Water Park Equipment Fiberglass Open Water Slide                                                                       |
|---------------|------------------------------------------------------------------------------------------------------------------------|
| Brand         | Lanchao                                                                                                                |
| Size          | Height : 4m (Customized)                                                                                               |
| Specification | Inner width: 1.8m ; Length: 28m                                                                                        |
| Capacity      | 300-600 guests/hr                                                                                                      |
| Power         | 7.5KW                                                                                                                  |
| Color         | Refer to the color chart                                                                                               |
| Material      | High quality Fiberglass, hot-galvanized steel with top quality, stainless-steel structure                              |
| Resin         | FUTIAN                                                                                                                 |
| Gel coat      | DSM                                                                                                                    |
| Warranty      | 12 months free warranty                                                                                                |
| Working life  | e More than 12 years                                                                                                   |
| Installation  | Available                                                                                                              |
| Lead time     | As MOQ is 1 set, 30~40 days according to the contract.                                                                 |
| Package       | Usually with carton, wooden frame and details according to the contract.                                               |
| Suitable for  | , Theme park,Water amusement Park,Swimming Pool,family pool,holiday resort,etc                                         |
| Advantages    | a. Anti-UV/Anti-static b. Fade/erosion/oxidation Resistant<br>c. Professional & high quality d. Environmental friendly |
| Details       | According to the contract                                                                                              |

## **Detailed Images**

**Our Product Introduction** 