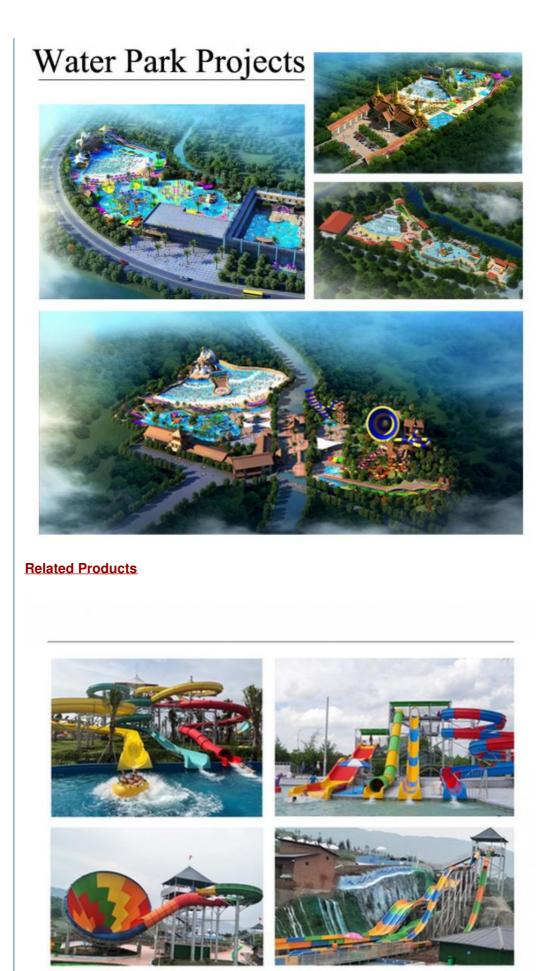

### More Images

# Family Fun Water Slide Fiberglass Pool Slide for Park

## Product Description

| Product       | Water Park Equipment Fiberglass Open Water Slide                                                                       |
|---------------|------------------------------------------------------------------------------------------------------------------------|
| Brand         | Lanchao                                                                                                                |
| Size          | Height : 4m (Customized)                                                                                               |
| Specification | Inner width: 1.8m ; Length: 28m                                                                                        |
| Capacity      | 300-600 guests/hr                                                                                                      |
| Power         | 7.5KW                                                                                                                  |
| Color         | Refer to the color chart                                                                                               |
| Material      | High quality Fiberglass, hot-galvanized steel with top quality, stainless-steel structure                              |
| Resin         | FUTIAN                                                                                                                 |
| Gel coat      | DSM                                                                                                                    |
| Warranty      | 12 months free warranty                                                                                                |
| Working life  | e More than 12 years                                                                                                   |
| Installation  | Available                                                                                                              |
| Lead time     | As MOQ is 1 set, 30~40 days according to the contract.                                                                 |
| Package       | Usually with carton, wooden frame and details according to the contract.                                               |
| Suitable for  | , Theme park,Water amusement Park,Swimming Pool,family pool,holiday resort,etc                                         |
| Advantages    | a. Anti-UV/Anti-static b. Fade/erosion/oxidation Resistant<br>c. Professional & high quality d. Environmental friendly |
| Details       | According to the contract                                                                                              |