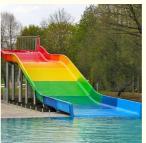

# Length 28m Family Fun Water Slide Wide Water Slide Customizable

Meizhou Lanchao Water Park Equipment Manufacturing Co.

for more products please visit us on waterparksequipments.com

★ 蓝潮游乐



waterparksequipments.com



### Product Specification

- Model NO.:
- Allowable Passenger:
- Customized:
- Condition:
- Size:
- Warranty:
- Working Life:
- Product Name:
- Transport Package:
- Specification:
- Trademark:
- Origin:
- HS Code:
- Supply Ability:



LANCHAO-WS10

10 Sets Per Months

<10



### More Images









# Family Fun Water Slide Fiberglass Pool Slide for Park

## Product Description

| Product       | Water Park Equipment Fiberglass Open Water Slide                                                                       |
|---------------|------------------------------------------------------------------------------------------------------------------------|
| Brand         | Lanchao                                                                                                                |
| Size          | Height : 4m (Customized)                                                                                               |
| Specification | Inner width: 1.8m ; Length: 28m                                                                                        |
| Capacity      | 30