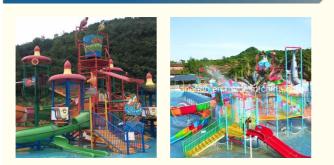

## 15m Height Large Splash Water Playground Fiberglass Water Play House OEM

for more products please visit us on waterparksequipments.com



LANCHAO-WH01



#### Product Specification

- Model NO.:
- Type:
- Material:
- Max Capacity:
- Age:
- Suitable For:
- Color:
- Allowable Passenger:
- Customized:
- Condition:
- Size:
- MOQ:
- Warranty:
- Working Life:
- Product Name:

Water Park Fiberglass, Hot DIP Galvanizing >500kg >18 Years Amusement Park Colourful <10 Customized New Customized 1 Set 12 Months

Amusement Water Park Fiberglass Aqua

More Than 12 Years



#### More Images



# Colorful Large Water Park Equipment Fiberglass Water House for Sale

### Product Description

| Product<br>Brand<br>Size<br>Specificati | Amusement Water Park Rides Fiberglass Aqua Park House<br>Lanchao<br>Height : 15m<br>27m*25m*15m                                                     |
|-----------------------------------------|-----------------------------------------------------------------------------------------------------------------------------------------------------|
| on<br>Water<br>slides                   | 3 open spiral slides, 2 kid's slides (open & closed)                                                                                                |
| Power                                   | 44KW