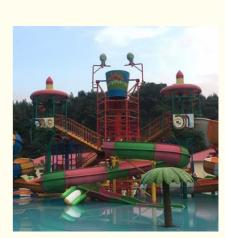

## 15m Height Large Splash Water Playground Fiberglass Water Play House OEM

for more products please visit us on waterparksequipments.com



LANCHAO-WH01



#### Product Specification

- Model NO.:
- Type:
- Material:
- Max Capacity:
- Age:
- Suitable For:
- Color:
- Allowable Passenger:
- Customized:
- Condition:
- Size:
- MOQ:
- Warranty:
- Working Life:
- Product Name:

Water Park Fiberglass, Hot DIP Galvanizing >500kg >18 Years Amusement Park Colourful <10 Customized New Customized 1 Set 12 Months

Amusement Water Park Fiberglass Aqua

More Than 12 Years



#### More Images



# Colorful Large Water Park Equipment Fiberglass Water House for Sale

### Product Description

| Product<br>Brand<br>Size<br>Specificati | Amusement Water Park Rides Fiberglass Aqua Park House<br>Lanchao<br>Height : 15m<br>27m*25m*15m                                                     |
|-----------------------------------------|-----------------------------------------------------------------------------------------------------------------------------------------------------|
| on<br>Water<br>slides                   | 3 open spiral slides, 2 kid's slides (open & closed)                                                                                                |
| Power                                   | 44KW