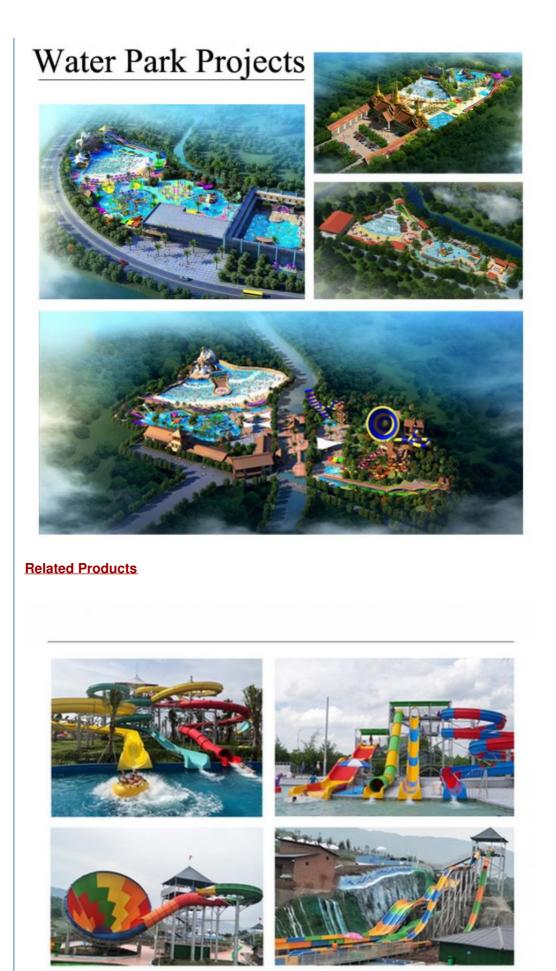

# Colorful Large Water Park Equipment Fiberglass Water House for Sale

### Product Description

| Product<br>Brand<br>Size<br>Specificati | Amusement Water Park Rides Fiberglass Aqua Park House<br>Lanchao<br>Height : 15m<br>27m*25m*15m                                                     |
|-----------------------------------------|-----------------------------------------------------------------------------------------------------------------------------------------------------|
| on<br>Water<br>slides                   | 3 open spiral slides, 2 kid's slides (open & closed)                                                                                                |
| Power                                   | 44KW                                                                                                                                                |
| Color                                   | Refer to the color chart                                                                                                                            |
| Material                                | High quality Fiberglass, hot-galvanized steel with top quality, stainless-steel structure                                                           |
| Resin                                   | FUTIAN                                                                                                                                              |
| Gel coat                                | DSM                                                                                                                                                 |
| Warranty                                | 12 months free warranty                                                                                                                             |
| Working<br>life                         | More than 12 years                                                                                                                                  |
| Installation                            | 1 Available                                                                                                                                         |
| Lead time                               | As MOQ is 1 set, 30~40 days according to the contract.                                                                                              |
| Package                                 | Usually with carton, wooden frame and details according to the contract.                                                                            |
| Suitable for                            | Theme park,Water amusement Park,Swimming Pool,family pool,holiday resort,etc                                                                        |
| Advantage<br>s<br>Details               | a. Anti-UV/Anti-static b. Fade/erosion/oxidation Resistant<br>c. Professional & high quality d. Environmental friendly<br>According to the contract |
|                                         |                                                                                                                                                     |