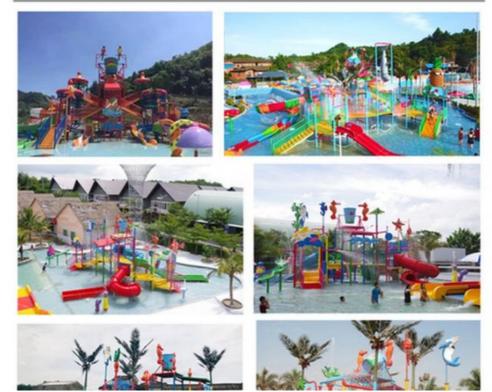

# Colorful Large Water Park Equipment Fiberglass Water House for Sale

### Product Description

| Product<br>Brand<br>Size<br>Specificati | Amusement Water Park Rides Fiberglass Aqua Park House<br>Lanchao<br>Height : 15m<br>27m*25m*15m                                                     |
|-----------------------------------------|-----------------------------------------------------------------------------------------------------------------------------------------------------|
| on<br>Water<br>slides                   | 3 open spiral slides, 2 kid's slides (open & closed)                                                                                                |
| Power                                   | 44KW                                                                                                                                                |
| Color                                   | Refer to the color chart                                                                                                                            |
| Material                                | High quality Fiberglass, hot-galvanized steel with top quality, stainless-steel structure                                                           |
| Resin                                   | FUTIAN                                                                                                                                              |
| Gel coat                                | DSM                                                                                                                                                 |
| Warranty                                | 12 months free warranty                                                                                                                             |
| Working<br>life                         | More than 12 years                                                                                                                                  |
| Installation                            | 1 Available                                                                                                                                         |
| Lead time                               | As MOQ is 1 set, 30~40 days according to the contract.                                                                                              |
| Package                                 | Usually with carton, wooden frame and details according to the contract.                                                                            |
| Suitable for                            | Theme park,Water amusement Park,Swimming Pool,family pool,holiday resort,etc                                                                        |
| Advantage<br>s<br>Details               | a. Anti-UV/Anti-static b. Fade/erosion/oxidation Resistant<br>c. Professional & high quality d. Environmental friendly<br>According to the contract |
|                                         |                                                                                                                                                     |