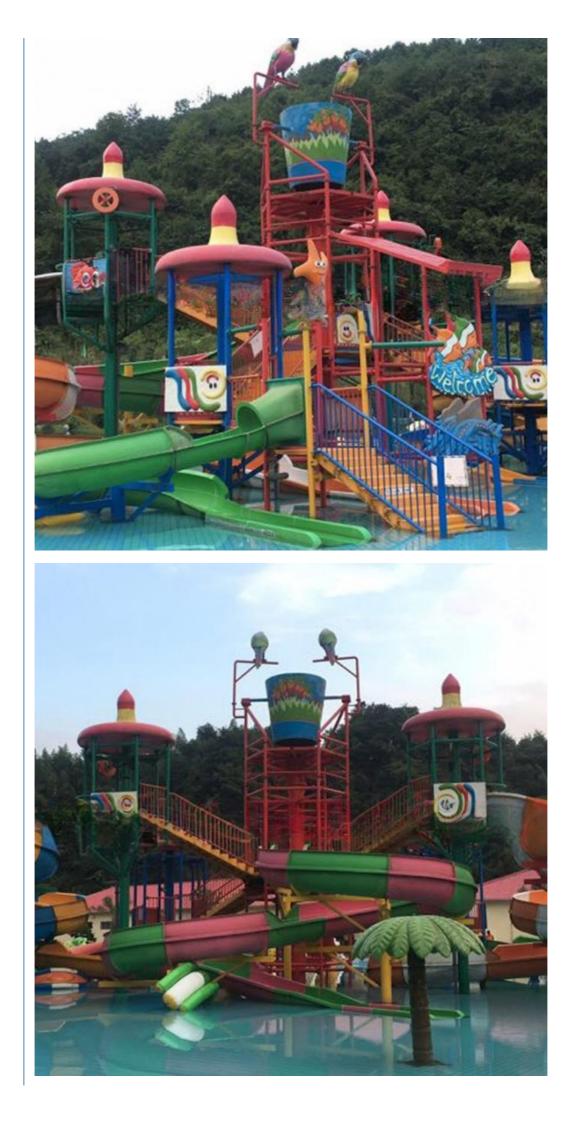

# Colorful Large Water Park Equipment Fiberglass Water House for Sale

### Product Description

| Product<br>Brand<br>Size<br>Specificati | Amusement Water Park Rides Fiberglass Aqua Park House<br>Lanchao<br>Height : 15m<br>27m*25m*15m                                                     |
|-----------------------------------------|-----------------------------------------------------------------------------------------------------------------------------------------------------|
| on<br>Water<br>slides                   | 3 open spiral slides, 2 kid's slides (open & closed)                                                                                                |
| Power                                   | 44KW                                                                                                                                                |
| Color                                   | Refer to the color chart                                                                                                                            |
| Material                                | High quality Fiberglass, hot-galvanized steel with top quality, stainless-steel structure                                                           |
| Resin                                   | FUTIAN                                                                                                                                              |
| Gel coat                                | DSM                                                                                                                                                 |
| Warranty                                | 12 months free warranty                                                                                                                             |
| Working<br>life                         | More than 12 years                                                                                                                                  |
| Installation                            | 1 Available                                                                                                                                         |
| Lead time                               | As MOQ is 1 set, 30~40 days according to the contract.                                                                                              |
| Package                                 | Usually with carton, wooden frame and details according to the contract.                                                                            |
| Suitable for                            | Theme park,Water amusement Park,Swimming Pool,family pool,holiday resort,etc                                                                        |
| Advantage<br>s<br>Details               | a. Anti-UV/Anti-static b. Fade/erosion/oxidation Resistant<br>c. Professional & high quality d. Environmental friendly<br>According to the contract |
|                                         |                                                                                                                                                     |

### **Detailed Images**