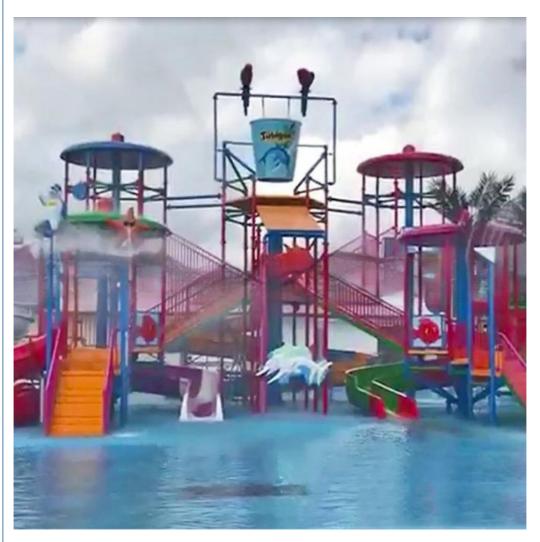

# Colorful Large Water Park Equipment Fiberglass Water House for Sale

### Product Description

| Product<br>Brand<br>Size<br>Specificati | Amusement Water Park Rides Fiberglass Aqua Park House<br>Lanchao<br>Height : 15m<br>27m*25m*15m                                                     |
|-----------------------------------------|-----------------------------------------------------------------------------------------------------------------------------------------------------|
| on<br>Water<br>slides                   | 3 open spiral slides, 2 kid's slides (open & closed)                                                                                                |
| Power                                   | 44KW                                                                                                                                                |
| Color                                   | Refer to the color chart                                                                                                                            |
| Material                                | High quality Fiberglass, hot-galvanized steel with top quality, stainless-steel structure                                                           |
| Resin                                   | FUTIAN                                                                                                                                              |
| Gel coat                                | DSM                                                                                                                                                 |
| Warranty                                | 12 months free warranty                                                                                                                             |
| Working<br>life                         | More than 12 years                                                                                                                                  |
| Installation                            | 1 Available                                                                                                                                         |
| Lead time                               | As MOQ is 1 set, 30~40 days according to the contract.                                                                                              |
| Package                                 | Usually with carton, wooden frame and details according to the contract.                                                                            |
| Suitable for                            | Theme park,Water amusement Park,Swimming Pool,family pool,holiday resort,etc                                                                        |
| Advantage<br>s<br>Details               | a. Anti-UV/Anti-static b. Fade/erosion/oxidation Resistant<br>c. Professional & high quality d. Environmental friendly<br>According to the contract |
|                                         |                                                                                                                                                     |