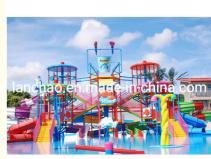

# Colorful Large Water Park Equipment Fiberglass Water House for Sale

### Product Description

| Product<br>Brand<br>Size<br>Specificati | Amusement Water Park Rides Fiberglass Aqua Park House<br>Lanchao<br>Height : 15m<br>27m*25m*15m                                                     |
|-----------------------------------------|-----------------------------------------------------------------------------------------------------------------------------------------------------|
| on<br>Water<br>slides                   | 3 open spiral slides, 2 kid's slides (open & closed)                                                                                                |
| Power                                   | 44KW                                                                                                                                                |
| Color                                   | Refer to the color chart                                                                                                                            |
| Material                                | High quality Fiberglass, hot-galvanized steel with top quality, stainless-steel structure                                                           |
| Resin                                   | FUTIAN                                                                                                                                              |
| Gel coat                                | DSM                                                                                                                                                 |
| Warranty                                | 12 months free warranty                                                                                                                             |
| Working<br>life                         | More than 12 years                                                                                                                                  |
| Installation                            | 1 Available                                                                                                                                         |
| Lead time                               | As MOQ is 1 set, 30~40 days according to the contract.                                                                                              |
| Package                                 | Usually with carton, wooden frame and details according to the contract.                                                                            |
| Suitable for                            | Theme park,Water amusement Park,Swimming Pool,family pool,holiday resort,etc                                                                        |
| Advantage<br>s<br>Details               | a. Anti-UV/Anti-static b. Fade/erosion/oxidation Resistant<br>c. Professional & high quality d. Environmental friendly<br>According to the contract |
|                                         |                                                                                                                                                     |