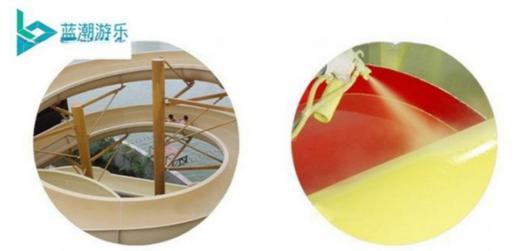

Using the high-performance material of Eiher Beinforced Plastics/FBP featured in Employed the special gel-coat on the slide surface with the function of high-mech