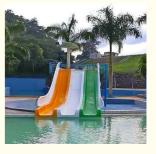

## OEM ODM Commercial Water Slide Fiberglass Swimming Pool Slide Oxidation Resistant

for more products please visit us on waterparksequipments.com





### Product Specification

- Model NO.:
- Allowable Passenger:
- Customized:
- Condition:
- Size:
- MOQ:
- Warranty:
- Working Life:
- Product Name:
- Transport Package:
- Specification:
- Trademark:
- Origin:
- ......
- HS Code:

Customized New

<10

LANCHAO-WS11

- Customized
- 1 Set 12 Months
- More Than 12 Years
- me: Family Raft Water Park Slide Fiberglass
  - Equipment
  - : Plastic Foam, Cotton Or Wooden Case Etc.
    - Customized
    - LANCHAO
    - China
  - 9506999000



#### More Images









# Fiberglass Swimming Pool Slide Kids & Adult Water Park Equipment

## Product Description

| Product      | Fiberglass Swimming Pool Slide Water Park Equipment with High Quality                                                  |
|--------------|------------------------------------------------------------------------------------------------------------------------|
| Brand        | Lanchao                                                                                                                |
| Size         | Height : 1.9m                                                                                                          |
| Specificatio | Slide section: Inner width: 1.5m, length: 8.7m                                                                         |
| n            |