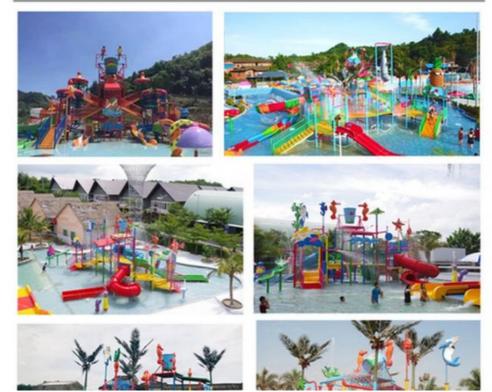

#### More Images

## Product Description

| Product      | Fiberglass Swimming Pool Slide Water Park Equipment with High Quality                                                  |
|--------------|------------------------------------------------------------------------------------------------------------------------|
| Brand        | Lanchao                                                                                                                |
| Size         | Height : 1.9m                                                                                                          |
| Specificatio | Slide section: Inner width: 1.5m, length: 8.7m                                                                         |
| n            | Gyration section: Inner width: 4m, length: 7m                                                                          |
| Capacity     | 360 guests/hr                                                                                                          |
| Power        | 11KW                                                                                                                   |
| Color        | Refer to the color chart                                                                                               |
| Material     | High quality Fiberglass, hot-galvanized steel with top quality, stainless-steel structure                              |
| Resin        | FUTIAN                                                                                                                 |
| Gel coat     | DSM                                                                                                                    |
| Warranty     | 12 months free warranty                                                                                                |
| Working life | More than 12 years                                                                                                     |
| Installation | Available                                                                                                              |
| Lead time    | As MOQ is 1 set, 30~40 days according to the contract.                                                                 |
| Package      | Usually with carton, wooden frame and details according to the contract.                                               |
| Suitable for | Theme park,Water amusement Park,Swimming Pool,family pool,holiday resort,etc                                           |
| Advantages   | a. Anti-UV/Anti-static b. Fade/erosion/oxidation Resistant<br>c. Professional & high quality d. Environmental friendly |
| Details      | According to the contract                                                                                              |