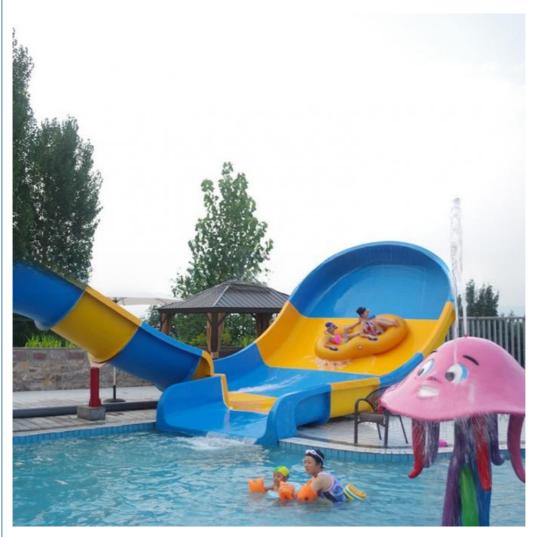

|
| Lead time    | As MOQ is 1 set, 30~40 days according to the contract.                                                                 |
| Package      | Usually with carton, wooden frame and details according to the contract.                                               |
| Suitable for | Theme park,Water amusement Park,Swimming Pool,family pool,holiday resort,etc                                           |
| Advantages   | a. Anti-UV/Anti-static b. Fade/erosion/oxidation Resistant<br>c. Professional & high quality d. Environmental friendly |
| Details      | According to the contract                                                                                              |

## **Detailed Images**







#### **Company Introduction**

Lanchao company was established in 2010, the founder and core team members have been specializing in this field for over 10 years (since 2003). We have gained high reputation from our customers home and abroad by keeping providing them the excellent one-stop solution for water park: planning, design, production, delivery, installation and after-sale support etc.



















Using the high-performance material of Eiher Beinforced Plastics/FBP featured in Employed the special gel-coat on the slide surface with the function of high-mech











# Water House





# Water Spray Toys



#### **Our Advantages**

- Safe: High quality raw material, Eco-friendly, International Standard.
- Comfortable: Focus on customer experience, humanization design.