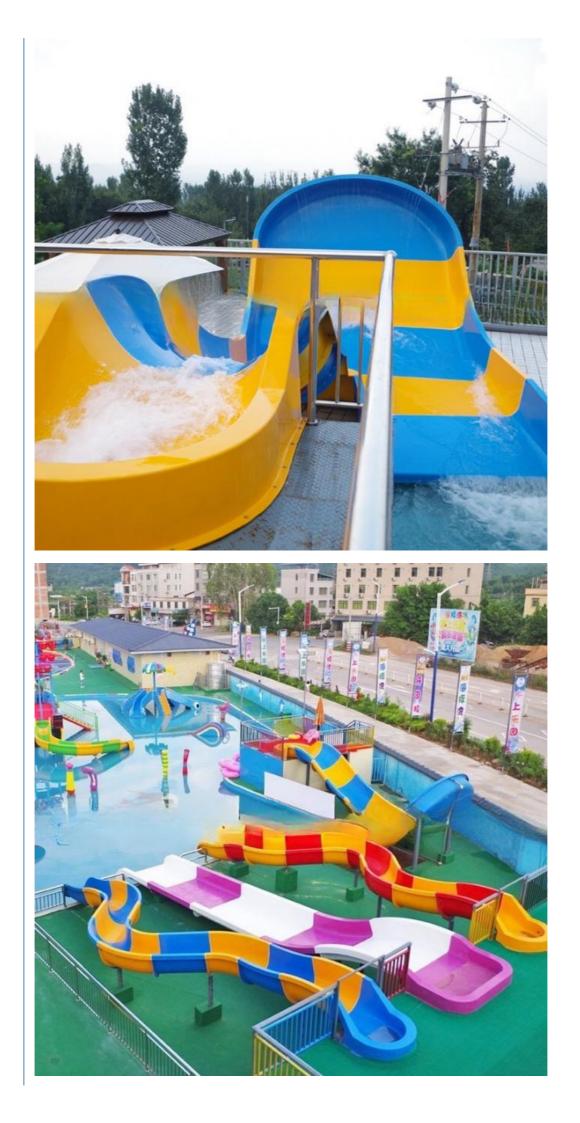

## **Detailed Images**

## Product Description

| Product      | Fiberglass Swimming Pool Slide Water Park Equipment with High Quality                                                  |
|--------------|------------------------------------------------------------------------------------------------------------------------|
| Brand        | Lanchao                                                                                                                |
| Size         | Height : 1.9m                                                                                                          |
| Specificatio | Slide section: Inner width: 1.5m, length: 8.7m                                                                         |
| n            | Gyration section: Inner width: 4m, length: 7m                                                                          |
| Capacity     | 360 guests/hr                                                                                                          |
| Power        | 11KW                                                                                                                   |
| Color        | Refer to the color chart                                                                                               |
| Material     | High quality Fiberglass, hot-galvanized steel with top quality, stainless-steel structure                              |
| Resin        | FUTIAN                                                                                                                 |
| Gel coat     | DSM                                                                                                                    |
| Warranty     | 12 months free warranty                                                                                                |
| Working life | More than 12 years                                                                                                     |
| Installation | Available                                                                                                              |
| Lead time    | As MOQ is 1 set, 30~40 days according to the contract.                                                                 |
| Package      | Usually with carton, wooden frame and details according to the contract.                                               |
| Suitable for | Theme park,Water amusement Park,Swimming Pool,family pool,holiday resort,etc                                           |
| Advantages   | a. Anti-UV/Anti-static b. Fade/erosion/oxidation Resistant<br>c. Professional & high quality d. Environmental friendly |
| Details      | According to the contract                                                                                              |