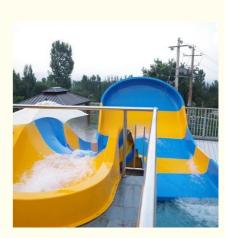

# Fiberglass Swimming Pool Slide Kids & Adult Water Park Equipment

## Product Description

| Product      | Fiberglass Swimming Pool Slide Water Park Equipment with High Quality                                                  |
|--------------|------------------------------------------------------------------------------------------------------------------------|
| Brand        | Lanchao                                                                                                                |
| Size         | Height : 1.9m                                                                                                          |
| Specificatio | Slide section: Inner width: 1.5m, length: 8.7m                                                                         |
| n            | Gyration section: Inner width: 4m, length: 7m                                                                          |
| Capacity     | 360 guests/hr                                                                                                          |
| Power        | 11KW                                                                                                                   |
| Color        | Refer to the color chart                                                                                               |
| Material     | High quality Fiberglass, hot-galvanized steel with top quality, stainless-steel structure                              |
| Resin        | FUTIAN                                                                                                                 |
| Gel coat     | DSM                                                                                                                    |
| Warranty     | 12 months free warranty                                                                                                |
| Working life | More than 12 years                                                                                                     |
| Installation | Available                                                                                                              |
| Lead time    | As MOQ is 1 set, 30~40 days according to the contract.                                                                 |
| Package      | Usually with carton, wooden frame and details according to the contract.                                               |
| Suitable for | Theme park,Water amusement Park,Swimming Pool,family pool,holiday resort,etc                                           |
| Advantages   | a. Anti-UV/Anti-static b. Fade/erosion/oxidation Resistant<br>c. Professional & high quality d. Environmental friendly |
| Details      | According to the contract                                                                                              |

## **Detailed Images**