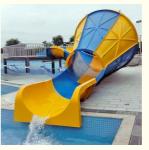

## OEM ODM Commercial Water Slide Fiberglass Swimming Pool Slide Oxidation Resistant

for more products please visit us on waterparksequipments.com





### Product Specification

- Model NO.:
- Allowable Passenger:
- Customized:
- Condition:
- Size:
- MOQ:
- Warranty:
- Working Life:
- Product Name:
- Transport Package:
- Specification:
- Trademark:
- Origin:
- ......
- HS Code:

Customized New

<10

LANCHAO-WS11

- Customized
- 1 Set 12 Months
- More Than 12 Years
- me: Family Raft Water Park Slide Fiberglass
  - Equipment
  - : Plastic Foam, Cotton Or Wooden Case Etc.
    - Customized
    - LANCHAO
    - China
  - 9506999000



#### More Images









# Fiberglass Swimming Pool Slide Kids & Adult Water Park Equipment

## Product Description

| Product      | Fiberglass Swimming Pool Slide Water Park Equipment with High Quality                                                  |
|--------------|------------------------------------------------------------------------------------------------------------------------|
| Brand        | Lanchao                                                                                                                |
| Size         | Height : 1.9m                                                                                                          |
| Specificatio | Slide section: Inner width: 1.5m, length: 8.7m                                                                         |
| n