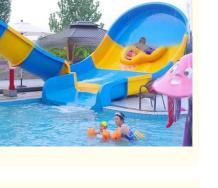

# Fiberglass Swimming Pool Slide Kids & Adult Water Park Equipment

## Product Description

| Product      | Fiberglass Swimming Pool Slide Water Park Equipment with High Quality                                                  |
|--------------|------------------------------------------------------------------------------------------------------------------------|
| Brand        | Lanchao                                                                                                                |
| Size         | Height : 1.9m                                                                                                          |
| Specificatio | Slide section: Inner width: 1.5m, length: 8.7m                                                                         |
| n            | Gyration section: Inner width: 4m, length: 7m                                                                          |
| Capacity     | 360 guests/hr                                                                                                          |
| Power        | 11KW                                                                                                                   |
| Color        | Refer to the color chart                                                                                               |
| Material     | High quality Fiberglass, hot-galvanized steel with top quality, stainless-steel structure                              |
| Resin        | FUTIAN                                                                                                                 |
| Gel coat     | DSM                                                                                                                    |
| Warranty     | 12 months free warranty                                                                                                |
| Working life | More than 12 years                                                                                                     |
| Installation | Available                                                                                                              |
| Lead time    | As MOQ is 1 set, 30~40 days according to the contract.                                                                 |
| Package      | Usually with carton, wooden frame and details according to the contract.                                               |
| Suitable for | Theme park,Water amusement Park,Swimming Pool,family pool,holiday resort,etc                                           |
| Advantages   | a. Anti-UV/Anti-static b. Fade/erosion/oxidation Resistant<br>c. Professional & high quality d. Environmental friendly |
| Details      | According to the contract                                                                                              |

## **Detailed Images**