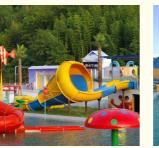

## OEM ODM Commercial Water Slide Fiberglass Swimming Pool Slide Oxidation Resistant

for more products please visit us on waterparksequipments.com





### Product Specification

- Model NO.:
- Allowable Passenger:
- Customized:
- Condition:
- Size:
- MOQ:
- Warranty:
- Working Life:
- Product Name:
- Transport Package:
- Specification:
- Trademark:
- Origin:
- ......
- HS Code:

Customized New

<10

LANCHAO-WS11

- Customized
- 1 Set 12 Months
- More Than 12 Years
- me: Family Raft Water Park Slide Fiberglass
  - Equipment
  - : Plastic Foam, Cotton Or Wooden Case Etc.
    - Customized
    - LANCHAO
    - China
  - 9506999000



#### More Images









# Fiberglass Swimming Pool Slide Kids & Adult Water Park Equipment

## Product Description

| Product      | Fiberglass Swimming Pool Slide Water Park Equipment with High Quality                                                  |
|--------------|------------------------------------------------------------------------------------------------------------------------|
| Brand        | Lanchao                                                                                                                |
| Size         | Height : 1.9m                                                                                                          |
| Specificatio | Slide section: Inner width: 1.5m, length: 8.7m                                                                         |
| n