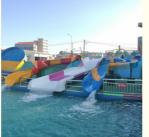

## OEM ODM Commercial Water Slide Fiberglass Swimming Pool Slide Oxidation Resistant

for more products please visit us on waterparksequipments.com





### Product Specification

- Model NO.:
- Allowable Passenger:
- Customized:
- Condition:
- Size:
- MOQ:
- Warranty:
- Working Life:
- Product Name:
- Transport Package:
- Specification:
- Trademark:
- Origin:
- ......
- HS Code:

Customized New

<10

LANCHAO-WS11

- Customized
- 1 Set 12 Months
- More Than 12 Years
- me: Family Raft Water Park Slide Fiberglass
  - Equipment
  - : Plastic Foam, Cotton Or Wooden Case Etc.
    - Customized
    - LANCHAO
    - China
  - 9506999000



#### More Images









# Fiberglass Swimming Pool Slide Kids & Adult Water Park Equipment

## Product Description

| Product      | Fiberglass Swimming Pool Slide Water Park Equipment with High Quality                                                  |
|--------------|------------------------------------------------------------------------------------------------------------------------|
| Brand        | Lanchao                                                                                                                |
| Size         | Height : 1.9m                                                                                                          |
| Specificatio | Slide section: Inner width: 1.5m, length: 8.7m                                                                         |
| n