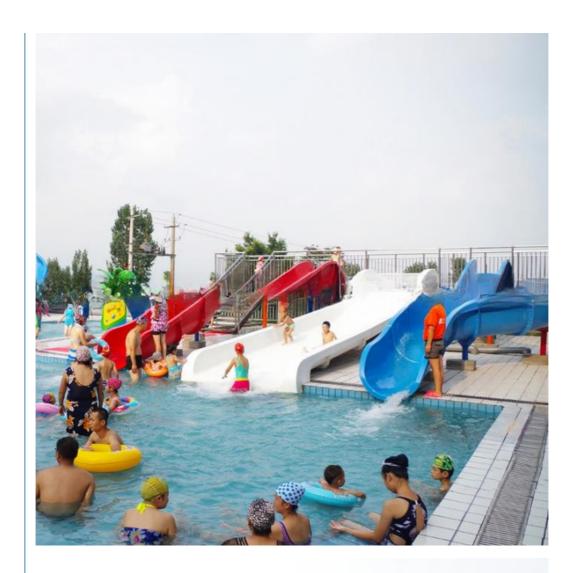

### Colorful Fiberglass Water Tube Slide for Kids Park Playground

#### **Product Description**

**Product** Water Park Equipment Small Combination Water Slide Get the Latest Price >>>

Brand Lanchao

Size Height: 1.8m (Customized)

Specificatio Inner width: 0.85m (the left & right ones) & 1.8m (the middle one) n Length: 17m (the left & right ones) & 14m (the middle one)

Capacity 300-600 guests/hr for each slide

Power 22KW

Color Refer to the color chart

Material High quality Fiberglass, hot-galvanized steel with top quality, stainless-steel structure

Resin FUTIAN
Gel coat DSM

Suitable for Theme park, Water amusement Park, Swimming Pool, family pool, holiday resort, etc

Advantages a. Anti-UV/Anti-static b. Fade/erosion/oxidation Resistant

Advantages c. Professional & high quality d. Environmental friendly