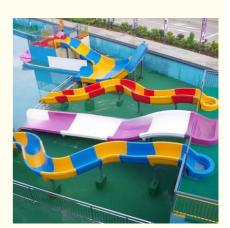

#### More Images

#### **Product Description**

**Product** Water Park Equipment Small Combination Water Slide Get the Latest Price >>>

Brand Lanchao

Size Height: 1.8m (Customized)

Specificatio Inner width: 0.85m (the left & right ones) & 1.8m (the middle one) n Length: 17m (the left & right ones) & 14m (the middle one)

Capacity 300-600 guests/hr for each slide

Power 22KW

Color Refer to the color chart

Material High quality Fiberglass, hot-galvanized steel with top quality, stainless-steel structure

Resin FUTIAN
Gel coat DSM