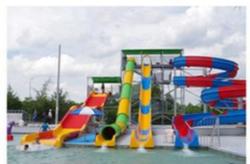

### Colorful Fiberglass Water Tube Slide for Kids Park Playground

#### **Product Description**

**Product** Water Park Equipment Small Combination Water Slide Get the Latest Price >>>

Brand Lanchao

Size Height: 1.8m (Customized)

Specificatio Inner width: 0.85m (the left & right ones) & 1.8m (the middle one) n Length: 17m (the left & right ones) & 14m (the middle one)

Capacity 300-600 guests/hr for each slide

Power 22KW

Color Refer to the color chart

Material High quality Fiberglass, hot-galvanized steel with top quality, stainless-steel structure

Resin FUTIAN
Gel coat DSM

Warranty 12 months free warranty Working life More than 12 years

Installation Available

**Lead time** As MOQ is 1 set, 30~40 days according to the contract.

Package Usually with carton, wooden frame and details according to the contract.

Suitable for Theme park, Water amusement Park, Swimming Pool, family pool, holiday resort, etc

Advantages a. Anti-UV/Anti-static b. Fade/erosion/oxidation Resistant

Advantages c. Professional & high quality d. Environmental friendly