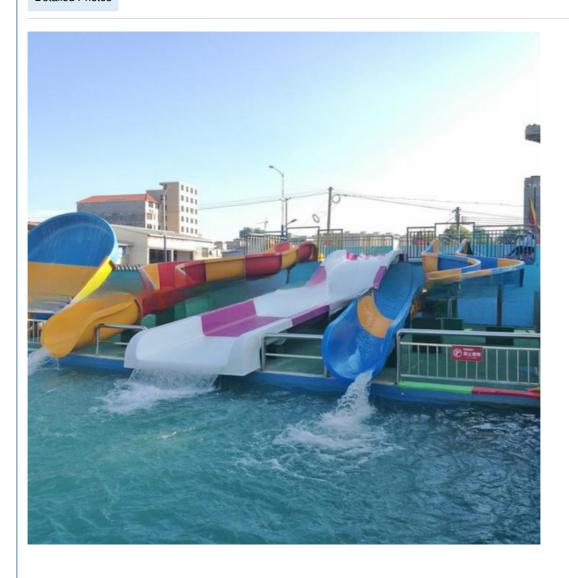

left & right ones) & 14m (the middle one)

Capacity 300-600 guests/hr for each slide

Power 22KW

Color Refer to the color chart

Material High quality Fiberglass, hot-galvanized steel with top quality, stainless-steel structure

Resin FUTIAN
Gel coat DSM

Warranty 12 months free warranty Working life More than 12 years

Installation Available

**Lead time** As MOQ is 1 set, 30~40 days according to the contract.

Package Usually with carton, wooden frame and details according to the contract.

Suitable for Theme park, Water amusement Park, Swimming Pool, family pool, holiday resort, etc

Advantages a. Anti-UV/Anti-static b. Fade/erosion/oxidation Resistant

Advantages c. Professional & high quality d. Environmental friendly

**Details** According to the contract

#### **Detailed Photos**









Click for More Details >>>



#### Company

#### Profile

Lanchao company was established in 2010, the founder and core team members have been specializing in this field for over 10 years (since 2003). We have gained high reputation from our customers home and abroad by keeping providing them the excellent one-stop solution for water park: planning, design, production, delivery, installation and after-sale support etc.







































Using the high-performance material of Eiber Beinforced Plastics/FRP featured in Employed the special gel-coat on the slide surface with the function of high-mech



# Water Park Projects









Related

Products















# Water House





## Water Spray Toys



#### Our

#### Advantages

- ◆ Safe: High quality raw mate