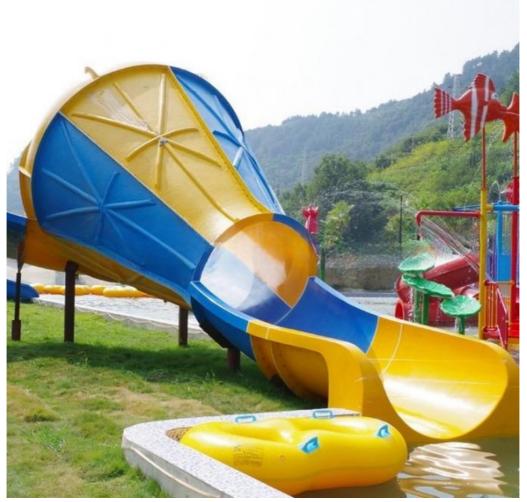

### Colorful Fiberglass Water Tube Slide for Kids Park Playground

#### **Product Description**

**Product** Water Park Equipment Small Combination Water Slide Get the Latest Price >>>

Brand Lanchao

Size Height: 1.8m (Customized)

Specificatio Inner width: 0.85m (the left & right ones) & 1.8m (the middle one) n Length: 17m (the left & right ones) & 14m (the middle one)

Capacity 300-600 guests/hr for each slide

Power 22KW

Color Refer to the color chart

Material High quality Fiberglass, hot-galvanized steel with top quality, stainless-steel structure

Resin FUTIAN
Gel coat DSM