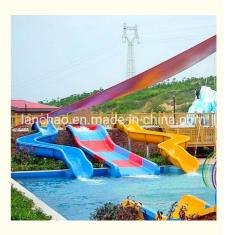

### Colorful Fiberglass Water Tube Slide for Kids Park Playground

#### **Product Description**

**Product** Water Park Equipment Small Combination Water Slide Get the Latest Price >>>

Brand Lanchao

Size Height: 1.8m (Customized)

Specificatio Inner width: 0.85m (the left & right ones) & 1.8m (the middle one) n Length: 17m (the left & right ones) & 14m (the middle one)

Suitable for Theme park, Water amusement Park, Swimming Pool, family pool, holiday resort, etc

Advantages a. Anti-UV/Anti-static b. Fade/erosion/oxidation Resistant

Advantages c. Professional & high quality d. Environmental friendly