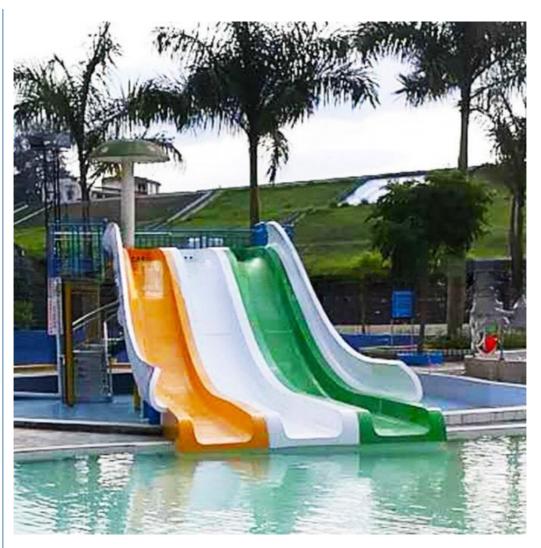

### Colorful Fiberglass Water Tube Slide for Kids Park Playground

#### **Product Description**

**Product** Water Park Equipment Small Combination Water Slide Get the Latest Price >>>

Brand Lanchao

Size Height: 1.8m (Customized)

Specificatio Inner width: 0.85m (the left & right ones) & 1.8m (the middle one) n Length: 17m (the left & right ones) & 14m (the middle one)

Capacity 300-600 guests/hr for each slide

Power 22KW

Color Refer to the color chart

Material High quality Fiberglass, hot-galvanized steel with top quality, stainless-steel structure

Resin FUTIAN
Gel coat DSM