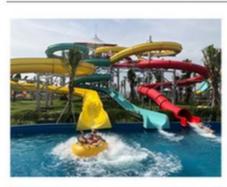

### Colorful Fiberglass Water Tube Slide for Kids Park Playground

#### **Product Description**

**Product** Water Park Equipment Small Combination Water Slide Get the Latest Price >>>

Brand Lanchao

Size Height: 1.8m (Customized)

Specificatio Inner width: 0.85m (the left & right ones) & 1.8m (the middle one) n Length: 17m (the left & right ones) & 14m (the middle one)

Capacity 300-600 guests/hr for each slide

Power 22KW

Color Refer to the color chart

Material High quality Fiberglass, hot-galvanized steel with top quality, stainless-steel structure

Resin FUTIAN
Gel coat DSM

Warranty 12 months free warranty Working life More than 12 years

Installation Available

**Lead time** As MOQ is 1 set, 30~40 days according to the contract.

Package Usually with carton, wooden frame and details according to the contract.

Suitable for Theme park, Water amusement Park, Swimming Pool, family pool, holiday resort, etc

Advantages a. Anti-UV/Anti-static b. Fade/erosion/oxidation Resistant

Advantages c. Professional & high quality d. Environmental friendly