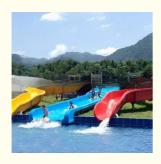

#### More Images

#### **Product Description**

**Product** Water Park Equipment Small Combination Water Slide Get the Latest Price >>>

Brand Lanchao

Size Height: 1.8m (Customized)

Specificatio Inner width: 0.85m (the left & right ones) & 1.8m (the middle one) n Length: 17m (the left & right ones) & 14m (the middle one)