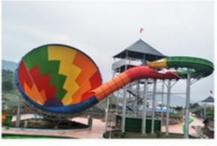

### Colorful Fiberglass Water Tube Slide For Kids Park Playground Humanization Design

### Colorful Fiberglass Water Tube Slide for Kids Park Playground

#### **Product Description**

**Product** Water Park Equipment Small Combination Water Slide Get the Latest Price >>>

Brand Lanchao

Size Height: 1.8m (Customized)

Specificatio Inner width: 0.85m (the left & right ones) & 1.8m (the middle one) n Length: 17m (the left & right ones) & 14m (the middle one)