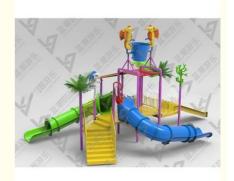

#### **Funny Water House Water Park Kids Aqua Park Games**

#### **Product Description**

Product Fiberglass Water House with Slide for Aqua Park

Brand Lanchao
Size Height: 8m
Specificati 18m\*16m\*8m

on

Water 2 spiral slides, 2 open slides

slides Power 11KW

**Color** Refer to the color chart