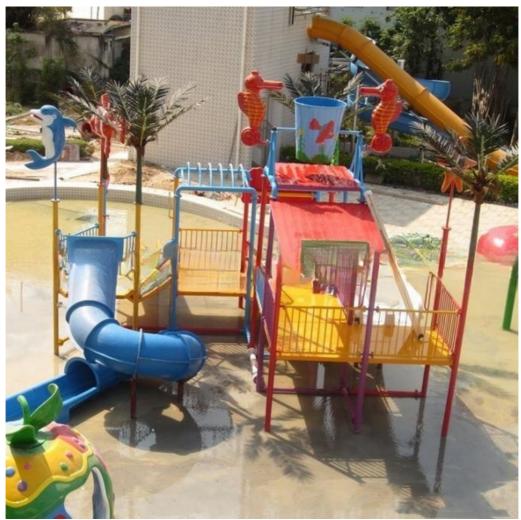

Size Height: 8m
Specificati 18m\*16m\*8m

on

Water 2 spiral slides, 2 open slides

slides Power 11KW

**Color** Refer to the color chart

Material High quality Fiberglass, hot-galvanized steel with top quality, stainless-steel

Resin FUTIAN
Gel coat DSM

Warranty 12 months free warranty
Working
life More than 12 years

Installation Available

**Lead time** As MOQ is 1 set, 30~40 days according to the contract.

**Package** Usually with carton, wooden frame and details according to the contract. **Suitable** Theme park,Water amusement Park,Swimming Pool,family pool,holiday

for resort,etc

**Advantage** a. Anti-UV/Anti-static b. Fade/erosion/oxidation Resistant

s c. Professional & high quality d. Environmental friendly

**Details** According to the contract

#### **Detailed Images**











#### **Company Introduction**

Lanchao company was established in 2010, the founder and core team members have been specializing in this field for over 10 years (since 2003). We have gained high reputation from our customers home and abroad by keeping providing them the excellent one-stop solution for water park: planning, design, production, delivery, installation and after-sale support etc.





































Using the high-performance material of Eiber Beinforced Plastics/FRP featured in Employed the special gel-coat on the slide surface with the function of high-mech



# Water Park Projects









**Related Products** 















## Water House





## Water Spray Toys



#### **Our Advantages**

- ◆ Safe: High quality raw material, Eco-friendly, Internat