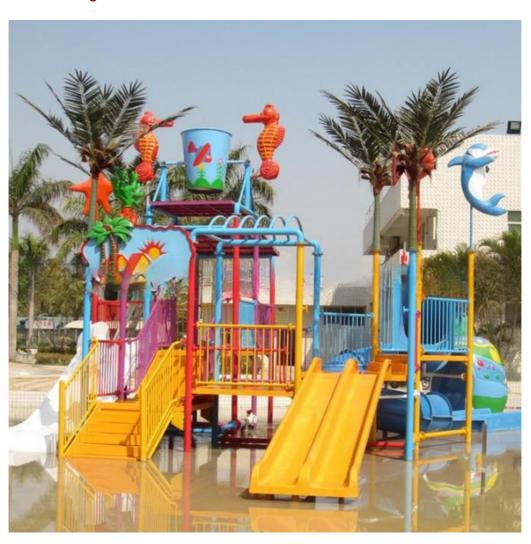

#### **Funny Water House Water Park Kids Aqua Park Games**

#### **Product Description**

Product Fiberglass Water House with Slide for Aqua Park

Brand Lanchao
Size Height: 8m
Specificati 18m\*16m\*8m

on

Water 2 spiral slides, 2 open slides

slides Power 11KW

**Color** Refer to the color chart