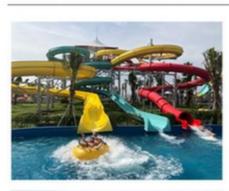

#### **Funny Water House Water Park Kids Aqua Park Games**

#### **Product Description**

Product Fiberglass Water House with Slide for Aqua Park

Brand Lanchao
Size Height: 8m
Specificati 18m\*16m\*8m

on

Water 2 spiral slides, 2 open slides

slides Power 11KW

**Color** Refer to the color chart