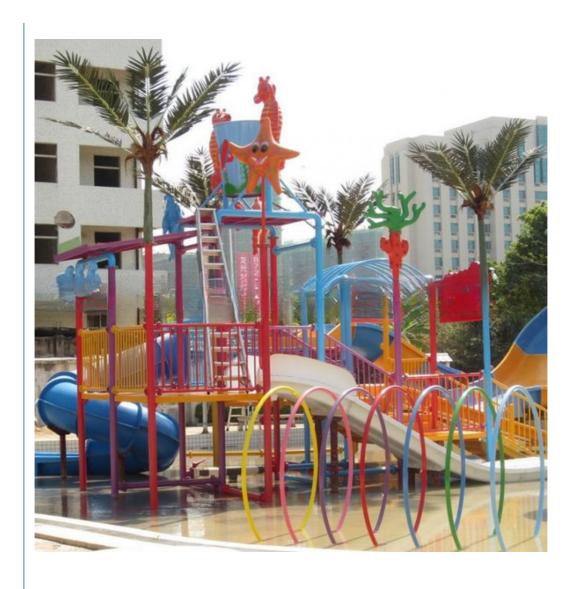

ze Height: 8m
Specificati 18m\*16m\*8m

on

Water 2 spiral slides, 2 open slides

slides Power 11KW

**Color** Refer to the color chart

Material High quality Fiberglass, hot-galvanized steel with top quality, stainless-steel

Resin FUTIAN
Gel coat DSM

Warranty 12 months free warranty
Working
life More than 12 years

Installation Available

**Lead time** As MOQ is 1 set, 30~40 days according to the contract.

**Package** Usually with carton, wooden frame and details according to the contract. **Suitable** Theme park,Water amusement Park,Swimming Pool,family pool,holiday

for resort,etc

**Advantage** a. Anti-UV/Anti-static b. Fade/erosion/oxidation Resistant

s c. Professional & high quality d. Environmental friendly

**Details** According to the contract

#### **Detailed Images**











#### **Company Introduction**

Lanchao company was established in 2010, the founder and core team members have been specializing in this field for over 10 years (since 2003). We have gained high reputation from our customers home and abroad by keeping providing them the excellent one-stop solution for water park: planning, design, production, delivery, installation and after-sale support etc.





































Using the high-performance material of Eiber Beinforced Plastics/FRP featured in Employed the special gel-coat on the slide surface with the function of high-mech



# Water Park Projects









**Related Products** 















## Water House





## Water Spray Toys



#### **Our Advantages**

- ◆ Safe: High quality raw material, Eco-friendly, Internatio