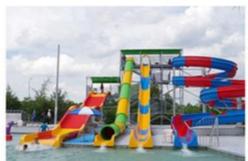

#### **Funny Water House Water Park Kids Aqua Park Games**

#### **Product Description**

Product Fiberglass Water House with Slide for Aqua Park

Brand Lanchao
Size Height: 8m
Specificati 18m\*16m\*8m

on

Water 2 spiral slides, 2 open slides

slides Power 11KW

**Color** Refer to the color chart