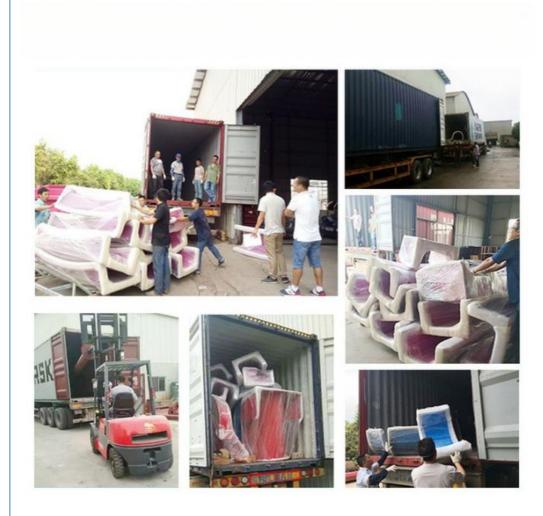

Park

• Transport Package: Plastic Foam, Cotton Or Wooden Case Etc.

Specification: 13.5m\*9.5m\*7m
Trademark: LANCHAO
Origin: China
HS Code: 9506999000

**Package** Usually with carton, wooden frame and details according to the contract. **Suitable** Theme park,Water amusement Park,Swimming Pool,family pool,holiday

for resort,etc

**Advantage** a. Anti-UV/Anti-static b. Fade/erosion/oxidation Resistant