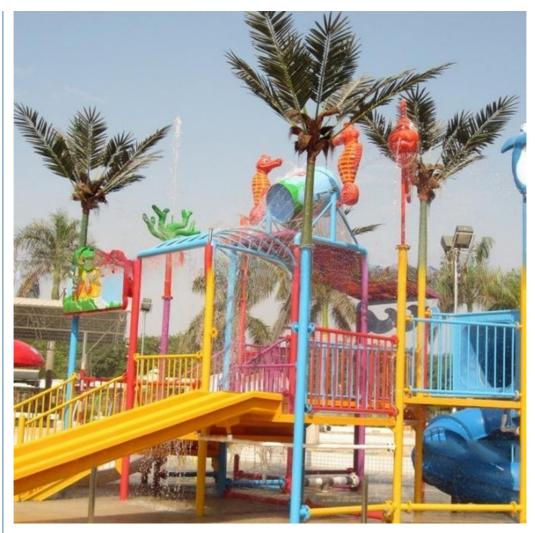

o
Size Height: 8m
Specificati 18m\*16m\*8m

on

Water 2 spiral slides, 2 open slides

slides Power 11KW

**Color** Refer to the color chart

Material High quality Fiberglass, hot-galvanized steel with top quality, stainless-steel

Resin FUTIAN
Gel coat DSM

Warranty 12 months free warranty
Working
life More than 12 years

Installation Available

**Lead time** As MOQ is 1 set, 30~40 days according to the contract.

**Package** Usually with carton, wooden frame and details according to the contract. **Suitable** Theme park,Water amusement Park,Swimming Pool,family pool,holiday

for resort,etc

**Advantage** a. Anti-UV/Anti-static b. Fade/erosion/oxidation Resistant

s c. Professional & high quality d. Environmental friendly

**Details** According to the contract

#### **Detailed Images**











#### **Company Introduction**

Lanchao company was established in 2010, the founder and core team members have been specializing in this field for over 10 years (since 2003). We have gained high reputation from our customers home and abroad by keeping providing them the excellent one-stop solution for water park: planning, design, production, delivery, installation and after-sale support etc.





































Using the high-performance material of Eiber Beinforced Plastics/FRP featured in Employed the special gel-coat on the slide surface with the function of high-mech



# Water Park Projects









**Related Products** 















## Water House





## Water Spray Toys



#### **Our Advantages**

- ◆ Safe: High quality raw material, Eco-friendly, Intern