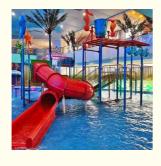

### Child Friendly Splash Water Playground Water Spray Park ISO9001 Certified

#### **Basic Information**

• Certification: ISO9001, SGS



#### **Product Specification**

Model NO.: LANCHAO-WH05

Allowable Passenger: <10</li>

Customized: Customized

• Condition: New

Size: CustomizedMOQ: 1 SetWarranty: 12 Months

Working Life: More Than 12 Years

• Product Name: Fiberglass Water House With Slide For Aqua

Park

• Transport Package: Plastic Foam, Cotton Or Wooden Case Etc.

Specification: 13.5m\*9.5m\*7m
Trademark: LANCHAO
Origin: China
HS Code: 9506999000



#### More Images





#### **Funny Water House Water Park Kids Aqua Park Games**

#### **Product Description**

Product Fiberglass Water House with Slide for Aqua Park

Brand Lanchao
Size Height: 8m
Specificati 18m\*16m\*8m

on

Water 2 spiral slides, 2 open slides

slides Power 11KW

**Color** Refer to the color chart

Material High quality Fiberglass, hot-galvanized steel with top quality, stainless-steel

Resin FUTIAN
Gel coat DSM

Warranty 12 months free warranty
Working
life More than 12 years

Installation Available

**Lead time** As MOQ is 1 set, 30~40 days according to the contract.

**Package** Usually with carton, wooden frame and details according to the contract. **Suitable** Theme park,Water amusement Park,Swimming Pool,family pool,holiday

for resort,etc

**Advantage** a. Anti-UV/Anti-static b