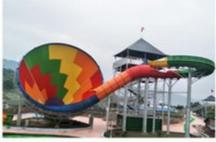

#### **Product Description**

Product Fiberglass Water House with Slide for Aqua Park

Brand Lanchao
Size Height: 8m
Specificati 18m\*16m\*8m

on

Water 2 spiral slides, 2 open slides

slides Power 11KW

**Color** Refer to the color chart