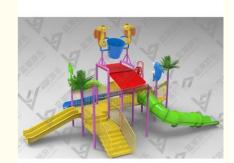

#### **Funny Water House Water Park Kids Aqua Park Games**

#### **Product Description**

Product Fiberglass Water House with Slide for Aqua Park

Brand Lanchao
Size Height: 8m
Specificati 18m\*16m\*8m

on

Water 2 spiral slides, 2 open slides

slides Power 11KW

**Color** Refer to the color chart