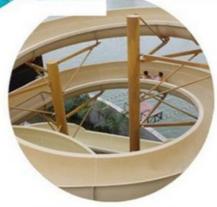

#### **Product Description**

Product Fiberglass Water House with Slide for Aqua Park

Brand Lanchao
Size Height: 8m
Specificati 18m\*16m\*8m

on

Water 2 spiral slides, 2 open slides

slides Power 11KW

**Color** Refer to the color chart

Material High quality Fiberglass, hot-galvanized steel with top quality, stainless-steel

Resin FUTIAN
Gel coat DSM

Warranty 12 months free warranty
Working
life More than 12 years

Installation Available

**Lead time** As MOQ is 1 set, 30~40 days according to the contract.