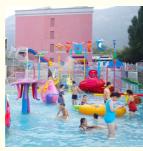

### Child Friendly Splash Water Playground Water Spray Park ISO9001 Certified

#### **Basic Information**

• Certification: ISO9001, SGS



#### **Product Specification**

Model NO.: LANCHAO-WH05

Allowable Passenger: <10</li>

Customized: Customized

• Condition: New

Size: CustomizedMOQ: 1 SetWarranty: 12 Months

Working Life: More Than 12 Years

• Product Name: Fiberglass Water House With Slide For Aqua

Park

• Transport Package: Plastic Foam, Cotton Or Wooden Case Etc.

Specification: 13.5m\*9.5m\*7m
Trademark: LANCHAO
Origin: China
HS Code: 9506999000



#### More Images





#### **Funny Water House Water Park Kids Aqua Park Games**

#### **Product Description**

Product Fiberglass Water House with Slide for Aqua Park

Brand Lanchao
Size Height: 8m
Specificati 18m\*16m\*8m

on

Water 2 spiral slides, 2 open slides

slides Power 11KW

**Color** Refer to the color chart

Material High quality Fiberglass, hot-galvanized steel with top quality, stainless-steel

Resin FUTIAN
Gel coat DSM

Warranty 12 months free warranty
Working
life More than 12 years

Installation Available

**Lead time** As MOQ is 1 set, 30~40 days according to the contract.

**Package** Usually with carton, wooden frame and details according to the contract. **Suitable** Theme park,Water amusement Park,Swimming Pool,family pool,holiday

for resort,etc

**Advantage** a. Anti-UV/Anti-static b.