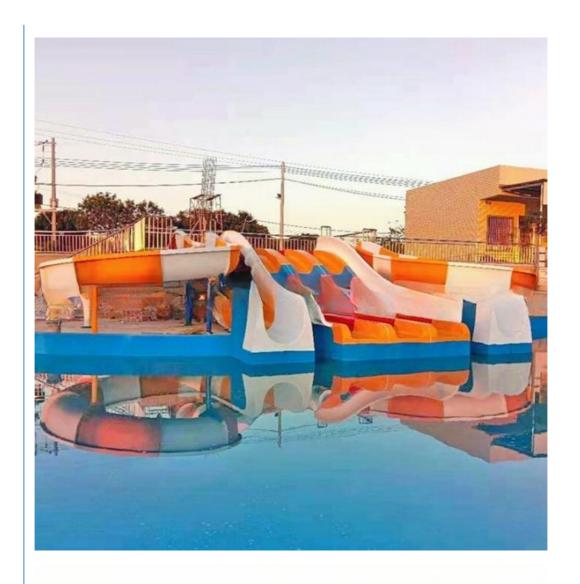

(the left & right ones) & 14m (the middle one)

Capacity 300-600 guests/hr for each slide

Power 22KW

Color Refer to the color chart

Material High quality Fiberglass, hot-galvanized steel with top quality, stainless-steel structure

Resin FUTIAN
Gel coat DSM

Warranty 12 months free warranty
Working life More than 12 years

Installation Available

**Lead time** As MOQ is 1 set, 30~40 days according to the contract.

Package Usually with carton, wooden frame and details according to the contract.

Suitable for Theme park, Water amusement Park, Swimming Pool, family pool, holiday resort, etc

Advantages a. Anti-UV/Anti-static b. Fade/erosion/oxidation Resistant c. Professional & high quality d. Environmental friendly

**Details** According to the contract

#### **Detailed Images**





















#### **Company Introduction**

Lanchao company was established in 2010, the founder and core team members have been specializing in this field for over 10 years (since 2003). We have gained high reputation from our customers home and abroad by keeping providing them the excellent one-stop solution for water park: planning, design, production, delivery, installation and after-sale support etc.







































Using the high-performance material of Eiher Beinforced Plastics/FBP featured in Employed the special gel-coat on the slide surface with the function of high-mech



# Water Park Projects









**Related Products** 















## Water House





### Water Spray Toys



#### **Our Advantages**

- ◆ Safe: High quality raw material, Eco-friendl