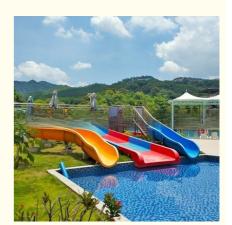

## Hot DIP Galvanizing Theme Park Water Slide Long Water Slide 1.8m Height

#### **Basic Information**

Certification: ISO9001



#### **Product Specification**

Model NO.: LANCHAO-WS10

Allowable Passenger: <10</li>

Customized: Customized

Condition: NewMOQ: 1 SetWarranty: 12 Months

Working Life: More Than 12 Years

Product Name: Amusement Water Park Fiberglass Spiral

Water Slide

• Transport Package: Plastic Foam, Cotton Or Wooden Case Etc.

Specification: Customized
Trademark: LANCHAO
Origin: China
HS Code: 9506999000
Supply Ability: 10 Sets Per Months



#### More Images





#### **Kids Water Park Playground Fiberglass Water Slide Tube**

#### **Product Description**

**Product** Amusement Water Park Fiberglass Spiral Water Tube Slide for Kids

Brand Lanchao

Size Height: 1.8m ( Customized )

Specificatio Inner width: 0.85m (the left & right ones) & 1.8m (the middle one) n Length: 17m (the left & right ones) & 14m (the middle one)

Capacity 300-600 guests/hr for each slide

Power 22KW

Color Refer to the color chart

Material High quality Fiberglass, hot-galvanized steel with top quality, stainless-steel structure

Resin FUTIAN
Gel coat DSM

Warranty 12 months free warranty
Working life More than 12 years

Installation Available

**Lead time** As MOQ is 1 set, 30~40 days according to the contract.

Package Usually with carton, wooden fr