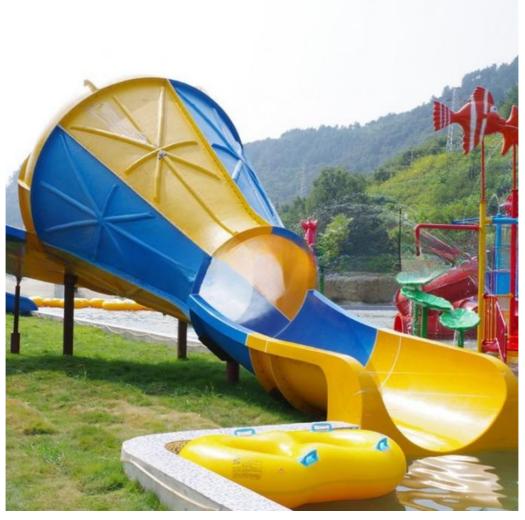

7m (the left & right ones) & 14m (the middle one)

Capacity 300-600 guests/hr for each slide

Power 22KW

Color Refer to the color chart

Material High quality Fiberglass, hot-galvanized steel with top quality, stainless-steel structure

Resin FUTIAN
Gel coat DSM

Warranty 12 months free warranty
Working life More than 12 years

Installation Available

**Lead time** As MOQ is 1 set, 30~40 days according to the contract.

Package Usually with carton, wooden frame and details according to the contract.

Suitable for Theme park, Water amusement Park, Swimming Pool, family pool, holiday resort, etc

Advantages a. Anti-UV/Anti-static b. Fade/erosion/oxidation Resistant c. Professional & high quality d. Environmental friendly

**Details** According to the contract

#### **Detailed Images**





















#### **Company Introduction**

Lanchao company was established in 2010, the founder and core team members have been specializing in this field for over 10 years (since 2003). We have gained high reputation from our customers home and abroad by keeping providing them the excellent one-stop solution for water park: planning, design, production, delivery, installation and after-sale support etc.







































Using the high-performance material of Eiher Beinforced Plastics/FBP featured in Employed the special gel-coat on the slide surface with the function of high-mech



# Water Park Projects









**Related Products** 















## Water House





### Water Spray Toys



#### **Our Advantages**

- ◆ Safe: High quality raw material, Eco-frien