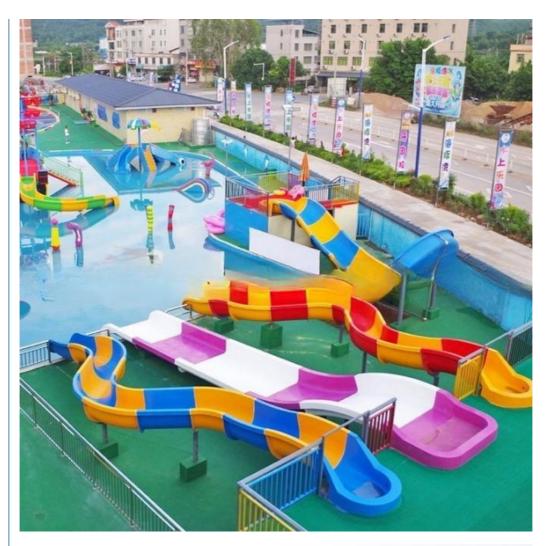

17m (the left & right ones) & 14m (the middle one)

Capacity 300-600 guests/hr for each slide

Power 22KW

Color Refer to the color chart

Material High quality Fiberglass, hot-galvanized steel with top quality, stainless-steel structure

Resin FUTIAN
Gel coat DSM

Warranty 12 months free warranty
Working life More than 12 years

Installation Available

**Lead time** As MOQ is 1 set, 30~40 days according to the contract.

Package Usually with carton, wooden frame and details according to the contract.

Suitable for Theme park, Water amusement Park, Swimming Pool, family pool, holiday resort, etc

Advantages a. Anti-UV/Anti-static b. Fade/erosion/oxidation Resistant c. Professional & high quality d. Environmental friendly

**Details** According to the contract

#### **Detailed Images**





















#### **Company Introduction**

Lanchao company was established in 2010, the founder and core team members have been specializing in this field for over 10 years (since 2003). We have gained high reputation from our customers home and abroad by keeping providing them the excellent one-stop solution for water park: planning, design, production, delivery, installation and after-sale support etc.







































Using the high-performance material of Eiher Beinforced Plastics/FBP featured in Employed the special gel-coat on the slide surface with the function of high-mech



# Water Park Projects









**Related Products** 















## Water House





### Water Spray Toys



#### **Our Advantages**

- ◆ Safe: High quality raw material, Eco-fri