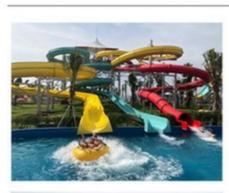

#### **Kids Water Park Playground Fiberglass Water Slide Tube**

#### **Product Description**

**Product** Amusement Water Park Fiberglass Spiral Water Tube Slide for Kids

Brand Lanchao

Size Height: 1.8m ( Customized )

Specificatio Inner width: 0.85m (the left & right ones) & 1.8m (the middle one) n Length: 17m (the left & right ones) & 14m (the middle one)

Capacity 300-600 guests/hr for each slide

Power 22KW

Color Refer to the color chart

Material High quality Fiberglass, hot-galvanized steel with top quality, stainless-steel structure

Resin FUTIAN
Gel coat DSM