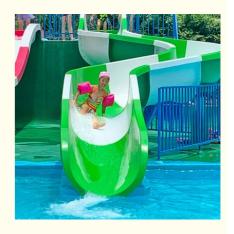

## Hot DIP Galvanizing Theme Park Water Slide Long Water Slide 1.8m Height

#### **Kids Water Park Playground Fiberglass Water Slide Tube**

#### **Product Description**

**Product** Amusement Water Park Fiberglass Spiral Water Tube Slide for Kids

Brand Lanchao

Size Height: 1.8m ( Customized )

Specificatio Inner width: 0.85m (the left & right ones) & 1.8m (the middle one) n Length: 17m (the left & right ones) & 14m (the middle one)