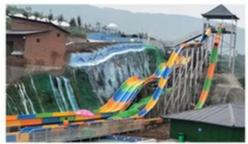

#### **Kids Water Park Playground Fiberglass Water Slide Tube**

#### **Product Description**

**Product** Amusement Water Park Fiberglass Spiral Water Tube Slide for Kids

Brand Lanchao

Size Height: 1.8m ( Customized )

Specificatio Inner width: 0.85m (the left & right ones) & 1.8m (the middle one) n Length: 17m (the left & right ones) & 14m (the middle one)

Capacity 300-600 guests/hr for each slide

Power 22KW

Color Refer to the color chart

Material High quality Fiberglass, hot-galvanized steel with top quality, stainless-steel structure

Resin FUTIAN
Gel coat DSM