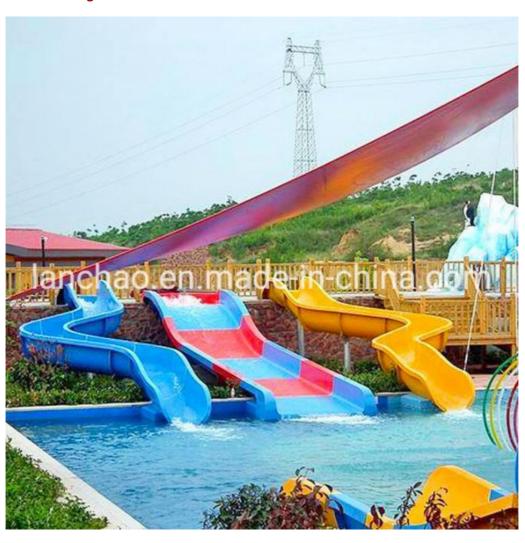

#### **Kids Water Park Playground Fiberglass Water Slide Tube**

#### **Product Description**

**Product** Amusement Water Park Fiberglass Spiral Water Tube Slide for Kids

Brand Lanchao

Size Height: 1.8m ( Customized )

Specificatio Inner width: 0.85m (the left & right ones) & 1.8m (the middle one) n Length: 17m (the left & right ones) & 14m (the middle one)

Capacity 300-600 guests/hr for each slide

Power 22KW

Color Refer to the color chart

Material High quality Fiberglass, hot-galvanized steel with top quality, stainless-steel structure

Resin FUTIAN
Gel coat DSM

Suitable for Theme park, Water amusement Park, Swimming Pool, family pool, holiday resort, etc

Advantages a. Anti-UV/Anti-static b. Fade/erosion/oxidation Resistant c. Professional & high quality d. Environmental friendly