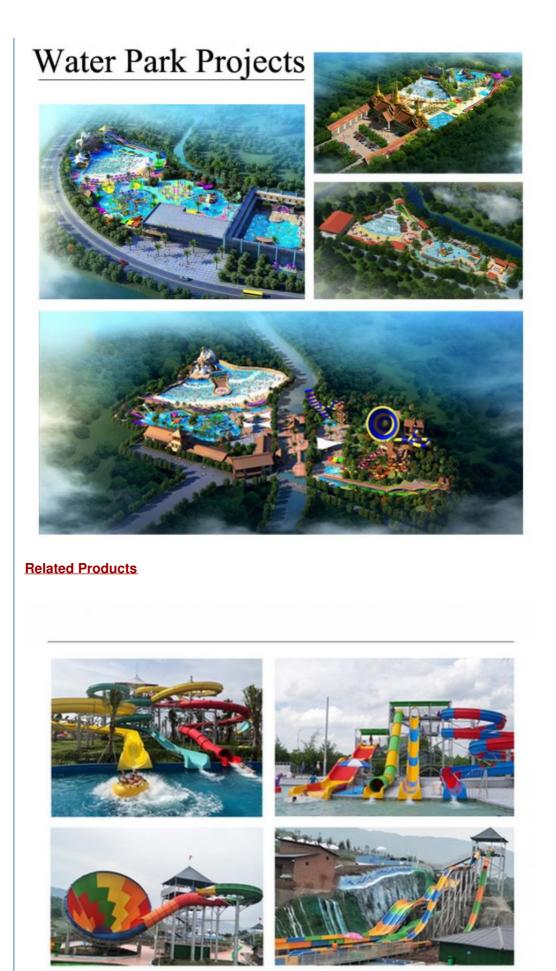

#### Product Description

| Product      | Water Amusement Park Family Fun Water Slides for Sale                                                                  |
|--------------|------------------------------------------------------------------------------------------------------------------------|
| Brand        | Lanchao                                                                                                                |
| Size         | Height: 1.8m (Customized)                                                                                              |
| Specificatio | Inner width: 0.85m (the left & right ones) & 1.8m (the middle one)                                                     |
| n            | Length: 17m (the left & right ones) & 14m (the middle one)                                                             |
| Capacity     | 300-600 guests/hr for each slide                                                                                       |
| Power        | 22KW                                                                                                                   |
| Color        | Refer to the color chart                                                                                               |
| Material     | High quality Fiberglass, hot-galvanized steel with top quality, stainless-steel structure                              |
| Resin        | FUTIAN                                                                                                                 |
| Gel coat     | DSM                                                                                                                    |
| Warranty     | 12 months free warranty                                                                                                |
| Working life | More than 12 years                                                                                                     |
| Installation | Available                                                                                                              |
| Lead time    | As MOQ is 1 set, 30~40 days according to the contract.                                                                 |
| Package      | Usually with carton, wooden frame and details according to the contract.                                               |
| Suitable for | Theme park,Water amusement Park,Swimming Pool,family pool,holiday resort,etc                                           |
| Advantages   | a. Anti-UV/Anti-static b. Fade/erosion/oxidation Resistant<br>c. Professional & high quality d. Environmental friendly |
| Details      | According to the contract                                                                                              |