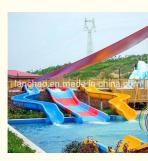

## Colorful Fiberglass Water Tube Slide for Swimming Pool Park

#### Product Description

| Product      | Water Amusement Park Family Fun Water Slides for Sale                                                                  |
|--------------|------------------------------------------------------------------------------------------------------------------------|
| Brand        | Lanchao                                                                                                                |
| Size         | Height: 1.8m (Customized)                                                                                              |
| Specificatio | Inner width: 0.85m (the left & right ones) & 1.8m (the middle one)                                                     |
| n            | Length: 17m (the left & right ones) & 14m (the middle one)                                                             |
| Capacity     | 300-600 guests/hr for each slide                                                                                       |
| Power        | 22KW                                                                                                                   |
| Color        | Refer to the color chart                                                                                               |
| Material     | High quality Fiberglass, hot-galvanized steel with top quality, stainless-steel structure                              |
| Resin        | FUTIAN                                                                                                                 |
| Gel coat     | DSM                                                                                                                    |
| Warranty     | 12 months free warranty                                                                                                |
| Working life | More than 12 years                                                                                                     |
| Installation | Available                                                                                                              |
| Lead time    | As MOQ is 1 set, 30~40 days according to the contract.                                                                 |
| Package      | Usually with carton, wooden frame and details according to the contract.                                               |
| Suitable for | Theme park,Water amusement Park,Swimming Pool,family pool,holiday resort,etc                                           |
| Advantages   | a. Anti-UV/Anti-static b. Fade/erosion/oxidation Resistant<br>c. Professional & high quality d. Environmental friendly |
| Details      | According to the contract                                                                                              |