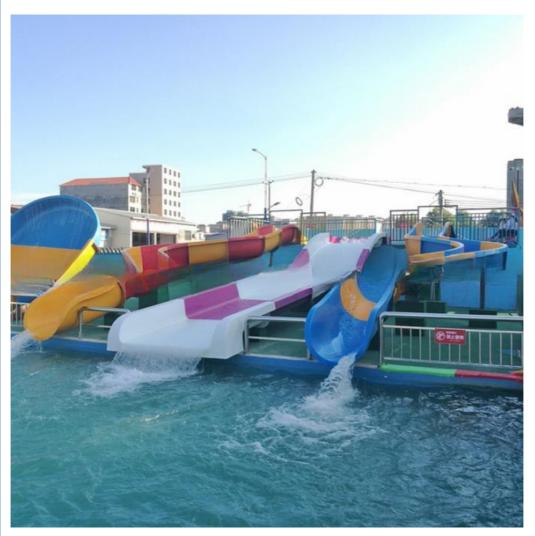

## Colorful Fiberglass Water Tube Slide for Swimming Pool Park

#### Product Description

| Product      | Water Amusement Park Family Fun Water Slides for Sale                                                                  |
|--------------|------------------------------------------------------------------------------------------------------------------------|
| Brand        | Lanchao                                                                                                                |
| Size         | Height: 1.8m (Customized)                                                                                              |
| Specificatio | Inner width: 0.85m (the left & right ones) & 1.8m (the middle one)                                                     |
| n            | Length: 17m (the left & right ones) & 14m (the middle one)                                                             |
| Capacity     | 300-600 guests/hr for each slide                                                                                       |
| Power        | 22KW                                                                                                                   |
| Color        | Refer to the color chart                                                                                               |
| Material     | High quality Fiberglass, hot-galvanized steel with top quality, stainless-steel structure                              |
| Resin        | FUTIAN                                                                                                                 |
| Gel coat     | DSM                                                                                                                    |
| Warranty     | 12 months free warranty                                                                                                |
| Working life | More than 12 years                                                                                                     |
| Installation | Available                                                                                                              |
| Lead time    | As MOQ is 1 set, 30~40 days according to the contract.                                                                 |
| Package      | Usually with carton, wooden frame and details according to the contract.                                               |
| Suitable for | Theme park,Water amusement Park,Swimming Pool,family pool,holiday resort,etc                                           |
| Advantages   | a. Anti-UV/Anti-static b. Fade/erosion/oxidation Resistant<br>c. Professional & high quality d. Environmental friendly |
| Details      | According to the contract                                                                                              |