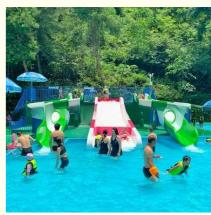

## Colorful Fiberglass Water Tube Slide for Swimming Pool Park

#### Product Description

| Product      | Water Amusement Park Family Fun Water Slides for Sale                                                                  |
|--------------|------------------------------------------------------------------------------------------------------------------------|
| Brand        | Lanchao                                                                                                                |
| Size         | Height: 1.8m (Customized)                                                                                              |
| Specificatio | Inner width: 0.85m (the left & right ones) & 1.8m (the middle one)                                                     |
| n            | Length: 17m (the left & right ones) & 14m (the middle one)                                                             |
| Capacity     | 300-600 guests/hr for each slide                                                                                       |
| Power        | 22KW                                                                                                                   |
| Color        | Refer to the color chart                                                                                               |
| Material     | High quality Fiberglass, hot-galvanized steel with top quality, stainless-steel structure                              |
| Resin        | FUTIAN                                                                                                                 |
| Gel coat     | DSM                                                                                                                    |
| Warranty     | 12 months free warranty                                                                                                |
| Working life | More than 12 years                                                                                                     |
| Installation | Available                                                                                                              |
| Lead time    | As MOQ is 1 set, 30~40 days according to the contract.                                                                 |
| Package      | Usually with carton, wooden frame and details according to the contract.                                               |
| Suitable for | Theme park,Water amusement Park,Swimming Pool,family pool,holiday resort,etc                                           |
| Advantages   | a. Anti-UV/Anti-static b. Fade/erosion/oxidation Resistant<br>c. Professional & high quality d. Environmental friendly |
| Details      | According to the contract                                                                                              |