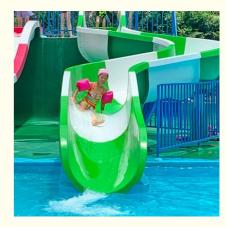

## Colorful Fiberglass Water Tube Slide for Swimming Pool Park

#### Product Description

| Product      | Water Amusement Park Family Fun Water Slides for Sale                                                                  |
|--------------|------------------------------------------------------------------------------------------------------------------------|
| Brand        | Lanchao                                                                                                                |
| Size         | Height: 1.8m (Customized)                                                                                              |
| Specificatio | Inner width: 0.85m (the left & right ones) & 1.8m (the middle one)                                                     |
| n            | Length: 17m (the left & right ones) & 14m (the middle one)                                                             |
| Capacity     | 300-600 guests/hr for each slide                                                                                       |
| Power        | 22KW                                                                                                                   |
| Color        | Refer to the color chart                                                                                               |
| Material     | High quality Fiberglass, hot-galvanized steel with top quality, stainless-steel structure                              |
| Resin        | FUTIAN                                                                                                                 |
| Gel coat     | DSM                                                                                                                    |
| Warranty     | 12 months free warranty                                                                                                |
| Working life | More than 12 years                                                                                                     |
| Installation | Available                                                                                                              |
| Lead time    | As MOQ is 1 set, 30~40 days according to the contract.                                                                 |
| Package      | Usually with carton, wooden frame and details according to the contract.                                               |
| Suitable for | Theme park,Water amusement Park,Swimming Pool,family pool,holiday resort,etc                                           |
| Advantages   | a. Anti-UV/Anti-static b. Fade/erosion/oxidation Resistant<br>c. Professional & high quality d. Environmental friendly |
| Details      | According to the contract                                                                                              |