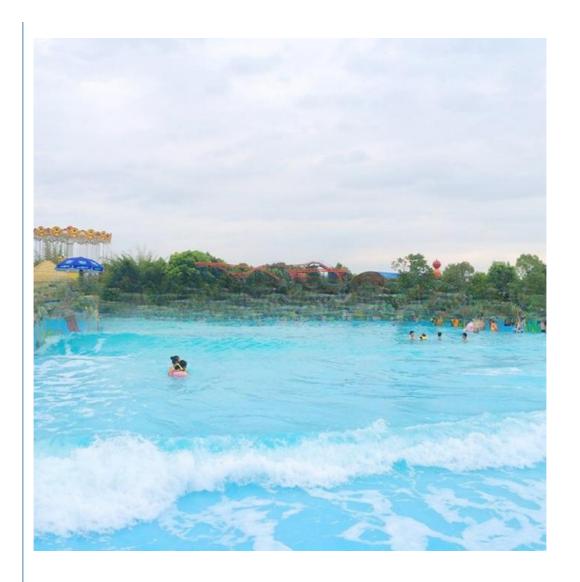

### **Aqua Park Air Powered Wave Pool Equipment/Machine**

#### **Product Description**

Product Water Park Air Powered Wave Pool Equipment/Machine with High Quality

Brand Lanchao

Size Height of wave: 0.3-1.2m, max=1.5m

Specificati Depth of the pool: 0-1.8m

on Waving area: 500-700m²/machine Length of wave: 2-10m

**Type** Air-operated **Power** 45kW/machine

Color Refer to the color chart

Material High quality Fiberglass, hot-galvanized steel with top quality, stainless-steel

Resin FUTIAN
Gel coat DSM

Warranty
Working
life