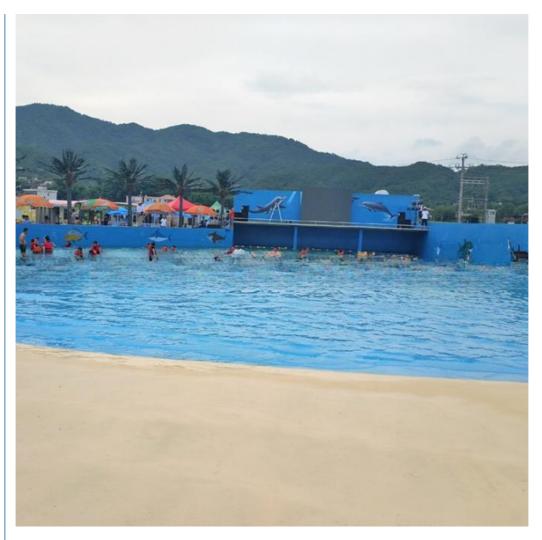

### **Aqua Park Air Powered Wave Pool Equipment/Machine**

#### **Product Description**

Product Water Park Air Powered Wave Pool Equipment/Machine with High Quality

Brand Lanchao

Size Height of wave: 0.3-1.2m, max=1.5m

Specificati Depth of the pool: 0-1.8m

on Waving area: 500-700m²/machine Length of wave: 2-10m

**Type** Air-operated **Power** 45kW/machine

Color Refer to the color chart

Material High quality Fiberglass, hot-galvanized steel with top quality, stainless-steel

Resin FUTIAN
Gel coat DSM

Warranty
Working
life