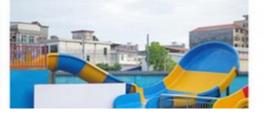

### **Aqua Park Air Powered Wave Pool Equipment/Machine**

#### **Product Description**

Product Water Park Air Powered Wave Pool Equipment/Machine with High Quality

Brand Lanchao

Size Height of wave: 0.3-1.2m, max=1.5m

Specificati Depth of the pool: 0-1.8m

on Waving area: 500-700m²/machine Length of wave: 2-10m

**Type** Air-operated **Power** 45kW/machine

Color Refer to the color chart

Material High quality Fiberglass, hot-galvanized steel with top quality, stainless-steel

Resin FUTIAN
Gel coat DSM

Warranty
Working
life