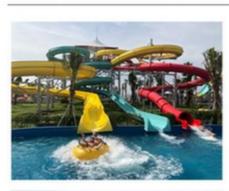

### **Aqua Park Air Powered Wave Pool Equipment/Machine**

#### **Product Description**

Product Water Park Air Powered Wave Pool Equipment/Machine with High Quality

Brand Lanchao

Size Height of wave: 0.3-1.2m, max=1.5m

Specificati Depth of the pool: 0-1.8m

on Waving area: 500-700m²/machine Length of wave: 2-10m