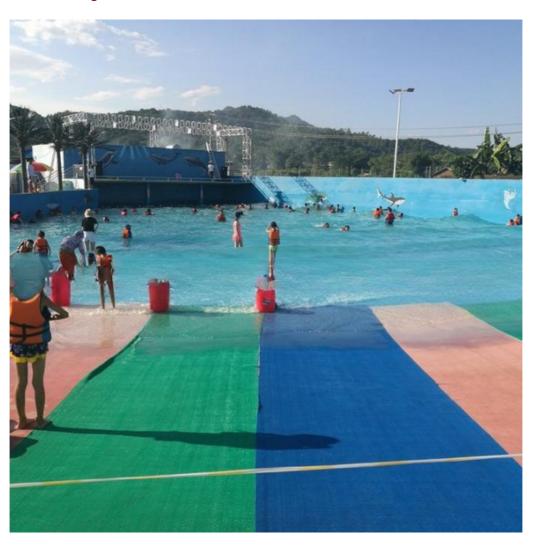

### **Aqua Park Air Powered Wave Pool Equipment/Machine**

#### **Product Description**

Product Water Park Air Powered Wave Pool Equipment/Machine with High Quality

Brand Lanchao

Size Height of wave: 0.3-1.2m, max=1.5m

Specificati Depth of the pool: 0-1.8m

on Waving area: 500-700m²/machine Length of wave: 2-10m

#### **Detailed Images**