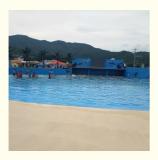

#### More Images

### **Aqua Park Air Powered Wave Pool Equipment/Machine**

#### **Product Description**

Product Water Park Air Powered Wave Pool Equipment/Machine with High Quality

Brand Lanchao

Size Height of wave: 0.3-1.2m, max=1.5m

Specificati Depth of the pool: 0-1.8m

on Waving area: 500-700m²/machine Length of wave: 2-10m