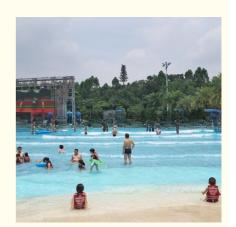

#### More Images

### **Aqua Park Air Powered Wave Pool Equipment/Machine**

#### **Product Description**

Product Water Park Air Powered Wave Pool Equipment/Machine with High Quality

Brand Lanchao

Size Height of wave: 0.3-1.2m, max=1.5m

Specificati Depth of the pool: 0-1.8m

on Waving area: 500-700m²/machine Length of wave: 2-10m