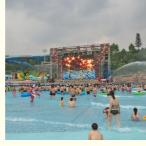

### **Aqua Park Air Powered Wave Pool Equipment/Machine**

#### **Product Description**

Product Water Park Air Powered Wave Pool Equipment/Machine with High Quality

Brand Lanchao

Size Height of wave: 0.3-1.2m, max=1.5m

Specificati Depth of the pool: 0-1.8m

on Waving area: 500-700m²/machine Length of wave: 2-10m

#### **Detailed Images**