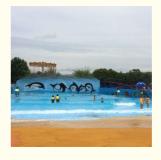

### **Aqua Park Air Powered Wave Pool Equipment/Machine**

#### **Product Description**

Product Water Park Air Powered Wave Pool Equipment/Machine with High Quality

Brand Lanchao

Size Height of wave: 0.3-1.2m, max=1.5m

Specificati Depth of the pool: 0-1.8m

on Waving area: 500-700m²/machine Length of wave: 2-10m

#### **Detailed Images**