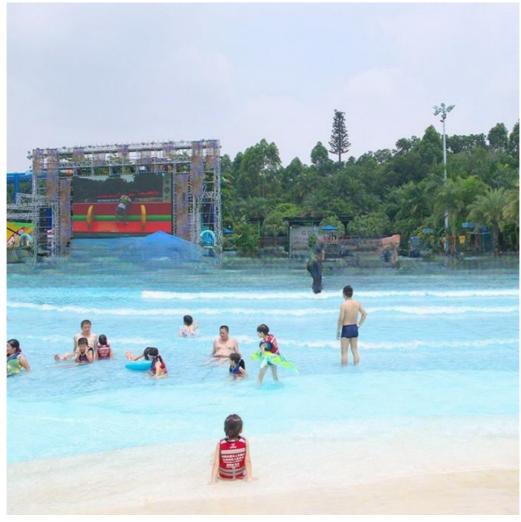

### **Aqua Park Air Powered Wave Pool Equipment/Machine**

#### **Product Description**

Product Water Park Air Powered Wave Pool Equipment/Machine with High Quality

Brand Lanchao

Size Height of wave: 0.3-1.2m, max=1.5m

Specificati Depth of the pool: 0-1.8m

on Waving area: 500-700m²/machine Length of wave: 2-10m

**Type** Air-operated **Power** 45kW/machine

Color Refer to the color chart

Material High quality Fiberglass, hot-galvanized steel with top quality, stainless-steel

Resin FUTIAN
Gel coat DSM

Warranty
Working
life