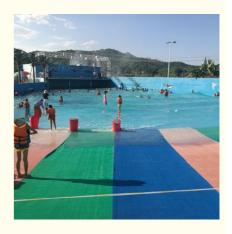

#### More Images

### **Aqua Park Air Powered Wave Pool Equipment/Machine**

#### **Product Description**

Product Water Park Air Powered Wave Pool Equipment/Machine with High Quality

Brand Lanchao

Size Height of wave: 0.3-1.2m, max=1.5m

Specificati Depth of the pool: 0-1.8m

on Waving area: 500-700m²/machine Length of wave: 2-10m