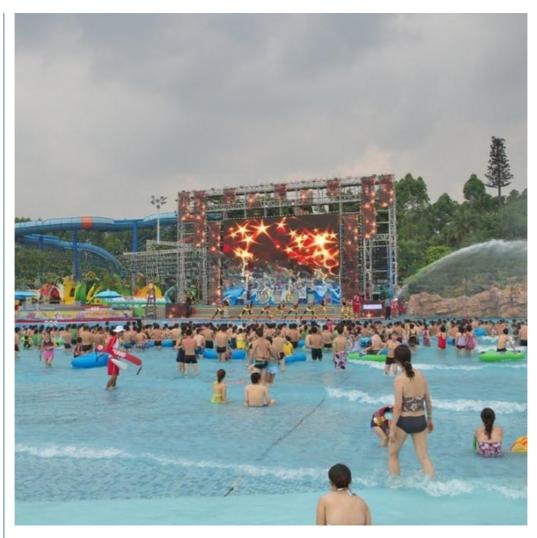

#### **Artificial Pneumatic Wave Pool Machine Equipment for Aqua Park**

#### **Product Description**

Product Water Park Artificial Wave Pool Machine Equipment

Brand Lanchao

Size Height of wave: 0.3-1.2m, max=1.5m

Specificatio Depth of the pool: 0-1.8m

waving area: 500-700m²/machine
Length of wave: 2-10m