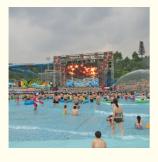

#### **Artificial Pneumatic Wave Pool Machine Equipment for Aqua Park**

#### **Product Description**

Product Water Park Artificial Wave Pool Machine Equipment

Brand Lanchao

Size Height of wave: 0.3-1.2m, max=1.5m

Specificatio Depth of the pool: 0-1.8m

waving area: 500-700m²/machine
Length of wave: 2-10m

Type Air-operated
Power 45kW/machine

Color Refer to the color chart

Material High quality Fiberglass, hot-galvanized steel with top quality, stainless-steel structure

Resin FUTIAN
Gel coat DSM

Warranty 12 months free warranty
Working life More than 12 years