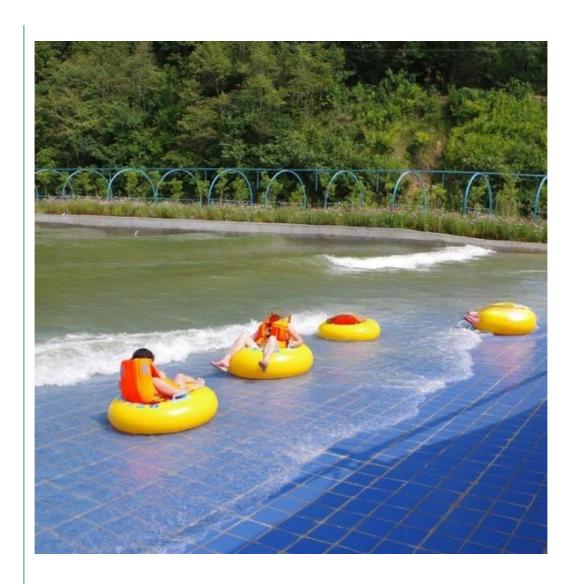

#### **Artificial Pneumatic Wave Pool Machine Equipment for Aqua Park**

#### **Product Description**

Product Water Park Artificial Wave Pool Machine Equipment

Brand Lanchao

Size Height of wave: 0.3-1.2m, max=1.5m

Specificatio Depth of the pool: 0-1.8m

waving area: 500-700m²/machine
Length of wave: 2-10m

Type Air-operated
Power 45kW/machine

Color Refer to the color chart

Material High quality Fiberglass, hot-galvanized steel with top quality, stainless-steel structure

Resin FUTIAN
Gel coat DSM

Warranty 12 months free warranty
Working life More than 12 years