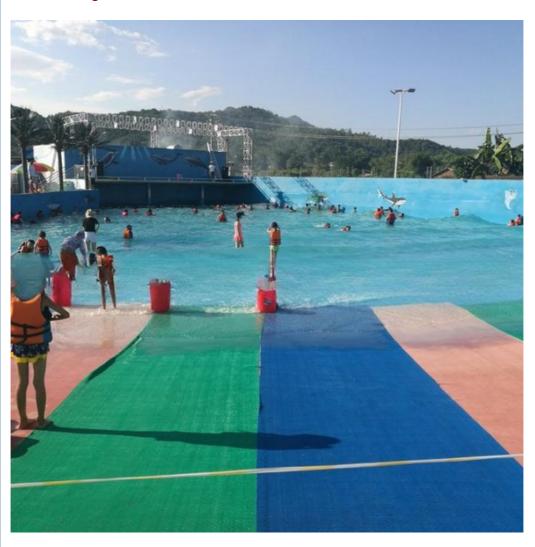

#### **Artificial Pneumatic Wave Pool Machine Equipment for Aqua Park**

#### **Product Description**

Product Water Park Artificial Wave Pool Machine Equipment

Brand Lanchao

Size Height of wave: 0.3-1.2m, max=1.5m

Specificatio Depth of the pool: 0-1.8m

waving area: 500-700m²/machine
Length of wave: 2-10m