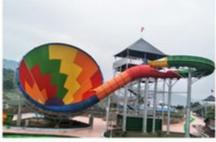

#### **Artificial Pneumatic Wave Pool Machine Equipment for Aqua Park**

#### **Product Description**

Product Water Park Artificial Wave Pool Machine Equipment

Brand Lanchao

Size Height of wave: 0.3-1.2m, max=1.5m

Specificatio Depth of the pool: 0-1.8m

waving area: 500-700m²/machine
Length of wave: 2-10m