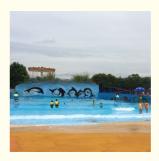

#### **Artificial Pneumatic Wave Pool Machine Equipment for Aqua Park**

#### **Product Description**

Product Water Park Artificial Wave Pool Machine Equipment

Brand Lanchao

Size Height of wave: 0.3-1.2m, max=1.5m

Specificatio Depth of the pool: 0-1.8m

waving area: 500-700m²/machine
Length of wave: 2-10m