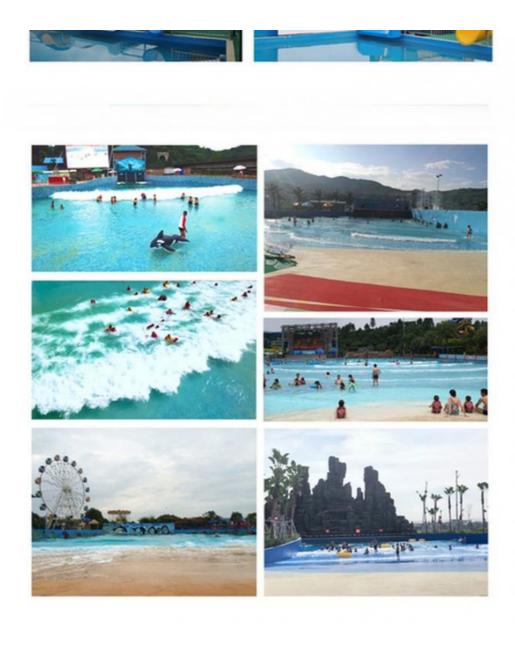

#### **Artificial Pneumatic Wave Pool Machine Equipment for Aqua Park**

#### **Product Description**

Product Water Park Artificial Wave Pool Machine Equipment

Brand Lanchao

Size Height of wave: 0.3-1.2m, max=1.5m

Specificatio Depth of the pool: 0-1.8m

waving area: 500-700m²/machine
Length of wave: 2-10m

Type Air-operated
Power 45kW/machine

Color Refer to the color chart

Material High quality Fiberglass, hot-galvanized steel with top quality, stainless-steel structure

Resin FUTIAN
Gel coat DSM

Warranty 12 months free warranty
Working life More than 12 years