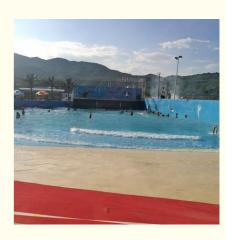

#### **Artificial Pneumatic Wave Pool Machine Equipment for Aqua Park**

#### **Product Description**

Product Water Park Artificial Wave Pool Machine Equipment

Brand Lanchao

Size Height of wave: 0.3-1.2m, max=1.5m

Specificatio Depth of the pool: 0-1.8m

waving area: 500-700m²/machine
Length of wave: 2-10m

Type Air-operated
Power 45kW/machine

Color Refer to the color chart

Material High quality Fiberglass, hot-galvanized steel with top quality, stainless-steel structure

Resin FUTIAN
Gel coat DSM

Warranty 12 months free warranty
Working life More than 12 years