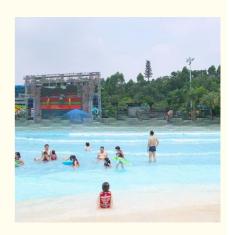

#### **Artificial Pneumatic Wave Pool Machine Equipment for Aqua Park**

#### **Product Description**

Product Water Park Artificial Wave Pool Machine Equipment

Brand Lanchao

Size Height of wave: 0.3-1.2m, max=1.5m

Specificatio Depth of the pool: 0-1.8m

waving area: 500-700m²/machine
Length of wave: 2-10m

Type Air-operated
Power 45kW/machine

Color Refer to the color chart

Material High quality Fiberglass, hot-galvanized steel with top quality, stainless-steel structure

Resin FUTIAN
Gel coat DSM

Warranty 12 months free warranty
Working life More than 12 years