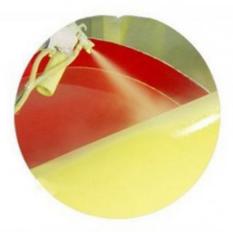

#### **Artificial Pneumatic Wave Pool Machine Equipment for Aqua Park**

#### **Product Description**

Product Water Park Artificial Wave Pool Machine Equipment

Brand Lanchao

Size Height of wave: 0.3-1.2m, max=1.5m

Specificatio Depth of the pool: 0-1.8m

waving area: 500-700m²/machine
Length of wave: 2-10m

Type Air-operated
Power 45kW/machine

Color Refer to the color chart

Material High quality Fiberglass, hot-galvanized steel with top quality, stainless-steel structure

Resin FUTIAN
Gel coat DSM

Warranty 12 months free warranty
Working life More than 12 years