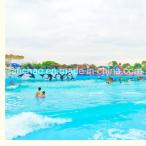

#### **Artificial Pneumatic Wave Pool Machine Equipment for Aqua Park**

#### **Product Description**

Product Water Park Artificial Wave Pool Machine Equipment

Brand Lanchao

Size Height of wave: 0.3-1.2m, max=1.5m

Specificatio Depth of the pool: 0-1.8m

waving area: 500-700m²/machine
Length of wave: 2-10m

Type Air-operated
Power 45kW/machine

Color Refer to the color chart

Material High quality Fiberglass, hot-galvanized steel with top quality, stainless-steel structure

Resin FUTIAN
Gel coat DSM

Warranty 12 months free warranty
Working life More than 12 years