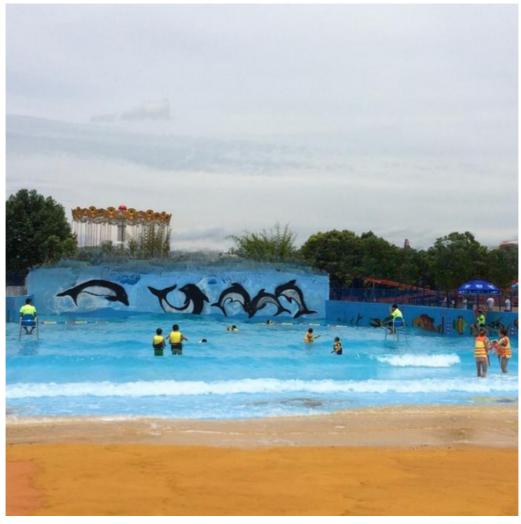

#### **Artificial Pneumatic Wave Pool Machine Equipment for Aqua Park**

#### **Product Description**

Product Water Park Artificial Wave Pool Machine Equipment

Brand Lanchao

Size Height of wave: 0.3-1.2m, max=1.5m

Specificatio Depth of the pool: 0-1.8m

waving area: 500-700m²/machine
Length of wave: 2-10m

Type Air-operated
Power 45kW/machine

Color Refer to the color chart

Material High quality Fiberglass, hot-galvanized steel with top quality, stainless-steel structure

Resin FUTIAN
Gel coat DSM

Warranty 12 months free warranty
Working life More than 12 years